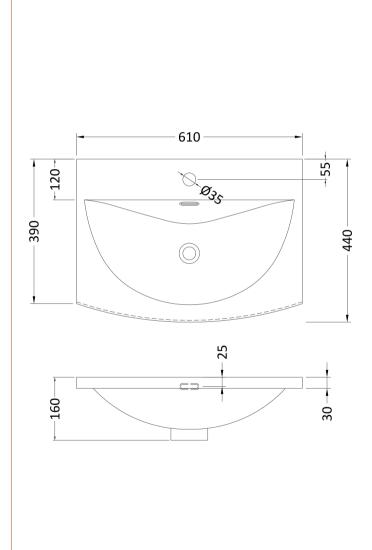

D-Shape

Sales Code: NVM043 Description: 600 Curved Basin 1Th

| <b>Product Dime</b>  | nsions                                |                                                                                    |                               |  |  |
|----------------------|---------------------------------------|------------------------------------------------------------------------------------|-------------------------------|--|--|
| Height (mm):         |                                       | 160                                                                                |                               |  |  |
| Width (mm):          |                                       | 610                                                                                |                               |  |  |
| Depth (mm):          |                                       | 440                                                                                |                               |  |  |
| Nett Weight (kg)     |                                       | 11                                                                                 |                               |  |  |
| Packaging Dir        | mensions                              |                                                                                    |                               |  |  |
| Height (mm):         |                                       | 190                                                                                |                               |  |  |
| Width (mm):          |                                       | 630                                                                                |                               |  |  |
| Depth (mm):          |                                       | 415                                                                                |                               |  |  |
| Gross Weight (kg     | g):                                   | 11.5                                                                               |                               |  |  |
| Packaging Da         | ta                                    |                                                                                    |                               |  |  |
| Box Colour:          |                                       | Brown C                                                                            | Cardboard Box - Printed       |  |  |
| Box Qty:             |                                       | 1                                                                                  |                               |  |  |
| Label Size:          |                                       | 100 X                                                                              | 50                            |  |  |
| Label Colour:        |                                       | White Label                                                                        |                               |  |  |
| Label Qty:           | Label Oty:                            |                                                                                    | 2                             |  |  |
| Outer Box Dir        | mensions (If Appl                     | icable)                                                                            |                               |  |  |
| Height (mm):         | ( 11                                  |                                                                                    |                               |  |  |
| Width (mm):          |                                       |                                                                                    |                               |  |  |
| Depth (mm):          |                                       |                                                                                    |                               |  |  |
| Gross Weight (kg     | g):                                   |                                                                                    |                               |  |  |
| Barcode:             |                                       | 5056462                                                                            | 620961                        |  |  |
| <b>Product Detai</b> | ls                                    |                                                                                    |                               |  |  |
| Country of Origi     | n:                                    | China                                                                              |                               |  |  |
| Fitting Instructio   |                                       | No                                                                                 |                               |  |  |
| Certification: CI    | E & UKCA: No                          | WRAS:                                                                              | N/A WRAS No: N/A              |  |  |
| Product Material     | :                                     | Vitreous                                                                           | China                         |  |  |
| Fixing Supplied:     |                                       | No                                                                                 |                               |  |  |
| 1 ixing supplied.    |                                       |                                                                                    |                               |  |  |
| Pans/Bidets:         | Tron Styles Not An                    | plicable                                                                           | Inchedes Coste Nat Applicable |  |  |
| rails/bluets.        | Trap Style: Not Ap                    | piicable                                                                           | Includes Seat: Not Applicable |  |  |
| C4                   | Coot Trimos Nat Am                    | مادامهاد                                                                           | Matarial, Nat Applicable      |  |  |
| Seats:               | Seat Type: Not App                    |                                                                                    | Material: Not Applicable      |  |  |
|                      |                                       | Function: Not Applicable Hinge Type: Not Applicable Hinge Material: Not Applicable |                               |  |  |
|                      | Tillige Material. NO                  | ТАрриса                                                                            | ible                          |  |  |
|                      |                                       |                                                                                    |                               |  |  |
| Cisterns:            |                                       | ng Type: Not Applicable Fittings: Not Applicable                                   |                               |  |  |
|                      | Lever Type: Not Applicable            |                                                                                    |                               |  |  |
|                      |                                       |                                                                                    |                               |  |  |
|                      |                                       |                                                                                    |                               |  |  |
| Basins:              | Tap Hole: One Tap                     |                                                                                    | Chain Stay Hole: No           |  |  |
|                      | Template: Not Req                     | uired                                                                              | Waste Type Req: Slotted       |  |  |
|                      | Overflow Inc: Yes Overflow Cover: Yes |                                                                                    |                               |  |  |
|                      | Inner Bowl Depth (mm): 125mm          |                                                                                    |                               |  |  |