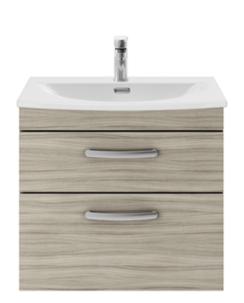

## ROXOR

Sales Code: ATH043G Description: 600 Wh 2-Drawer Vanity & Basin 4

## **Packaging Details**

Barcode: 5056462621913

Sales Code: MOC193 Description: 600 Wall Hung 2-Drawer Basin Unit

Handle Type:

| <b>Product Dimensions</b>       |                           |  |  |
|---------------------------------|---------------------------|--|--|
| Height (mm):                    | 538                       |  |  |
| Width (mm):                     | 600                       |  |  |
| Depth (mm):                     | 383                       |  |  |
| Nett Weight (kg):               | 20.5                      |  |  |
| Packaging Dimensions            |                           |  |  |
| Height (mm):                    | 560                       |  |  |
| Width (mm):                     | 620                       |  |  |
| Depth (mm):                     | 405                       |  |  |
| Gross Weight (kg):              | 21                        |  |  |
| Packaging Data                  |                           |  |  |
| Box Colour:                     | Brown Cardboard Box       |  |  |
| Box Qty:                        | 1                         |  |  |
| Label Size:                     | 100 x 50                  |  |  |
| Label Colour:                   | White Label               |  |  |
| Label Qty:                      | 2                         |  |  |
| <b>Outer Box Dimensions (If</b> | Applicable)               |  |  |
| Height (mm):                    |                           |  |  |
| Width (mm):                     |                           |  |  |
| Depth (mm):                     |                           |  |  |
| Gross Weight (kg):              |                           |  |  |
| Barcode:                        | 5055275828519             |  |  |
| <b>Product Details</b>          |                           |  |  |
| Country of Origin:              | United Kingdom            |  |  |
| Fitting Instruction:            | No                        |  |  |
| CE & UKCA:                      | N/A                       |  |  |
| FSC Certified Materials:        | Yes                       |  |  |
| Colour:                         | Driftwood                 |  |  |
| Construction Method:            | Cam & Wood Dowel          |  |  |
| Construction Type:              | Rigid                     |  |  |
| Cabinet Finish:                 | MFC Textured Woodgrain    |  |  |
| Fascia Finish:                  | MFC Textured Woodgrain    |  |  |
| Cabinet Thickness (mm):         | 18                        |  |  |
| Fascia Thickness (mm):          | 18                        |  |  |
| Drawer Included:                | Yes                       |  |  |
| Drawer Type:                    | 80mm High Metal Softclose |  |  |
| No of Shelves:                  | 0                         |  |  |
| Hinge Type:                     | Not Applicable            |  |  |
| Hinge Included:                 | Not Applicable            |  |  |
| Adjustable Legs:                | No, Not Required          |  |  |
| Fixings Included:               | Yes                       |  |  |
| Handle Style:                   | Contemporary              |  |  |
| Waste Shroud:                   | Yes                       |  |  |
| Handle Included:                | Yes, Supplied             |  |  |