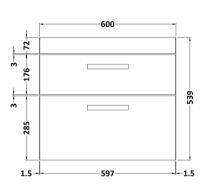

## **Packaging Details**

Barcode: 5056462621913

Sales Code: MOC193 Description: 600 Wall Hung 2-Drawer Basin Unit

Handle Type:

| <b>Product Dimensions</b>       |                           |  |  |
|---------------------------------|---------------------------|--|--|
| Height (mm):                    | 538                       |  |  |
| Width (mm):                     | 600                       |  |  |
| Depth (mm):                     | 383                       |  |  |
| Nett Weight (kg):               | 20.5                      |  |  |
| Packaging Dimensions            |                           |  |  |
| Height (mm):                    | 560                       |  |  |
| Width (mm):                     | 620                       |  |  |
| Depth (mm):                     | 405                       |  |  |
| Gross Weight (kg):              | 21                        |  |  |
| Packaging Data                  |                           |  |  |
| Box Colour:                     | Brown Cardboard Box       |  |  |
| Box Qty:                        | 1                         |  |  |
| Label Size:                     | 100 x 50                  |  |  |
| Label Colour:                   | White Label               |  |  |
| Label Qty:                      | 2                         |  |  |
| <b>Outer Box Dimensions (If</b> | Applicable)               |  |  |
| Height (mm):                    |                           |  |  |
| Width (mm):                     |                           |  |  |
| Depth (mm):                     |                           |  |  |
| Gross Weight (kg):              |                           |  |  |
| Barcode:                        | 5055275828519             |  |  |
| <b>Product Details</b>          |                           |  |  |
| Country of Origin:              | United Kingdom            |  |  |
| Fitting Instruction:            | No                        |  |  |
| CE & UKCA:                      | N/A                       |  |  |
| FSC Certified Materials:        | Yes                       |  |  |
| Colour:                         | Driftwood                 |  |  |
| Construction Method:            | Cam & Wood Dowel          |  |  |
| Construction Type:              | Rigid                     |  |  |
| Cabinet Finish:                 | MFC Textured Woodgrain    |  |  |
| Fascia Finish:                  | MFC Textured Woodgrain    |  |  |
| Cabinet Thickness (mm):         | 18                        |  |  |
| Fascia Thickness (mm):          | 18                        |  |  |
| Drawer Included:                | Yes                       |  |  |
| Drawer Type:                    | 80mm High Metal Softclose |  |  |
| No of Shelves:                  | 0                         |  |  |
| Hinge Type:                     | Not Applicable            |  |  |
| Hinge Included:                 | Not Applicable            |  |  |
| Adjustable Legs:                | No, Not Required          |  |  |
| Fixings Included:               | Yes                       |  |  |
| Handle Style:                   | Contemporary              |  |  |
| Waste Shroud:                   | Yes                       |  |  |
| Handle Included:                | Yes, Supplied             |  |  |