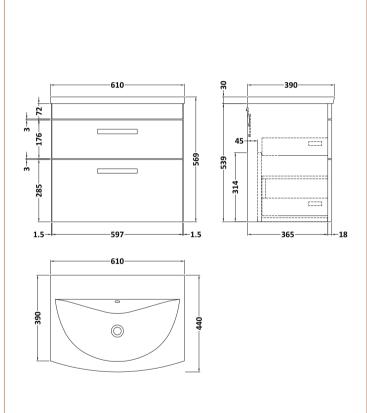

## **Packaging Details**

Barcode: 5056462621913

Sales Code: MOC193 Description: 600 Wall Hung 2-Drawer Basin Unit

Handle Type:

| <b>Product Dimensions</b>       |                           |  |  |
|---------------------------------|---------------------------|--|--|
| Height (mm):                    | 538                       |  |  |
| Width (mm):                     | 600                       |  |  |
| Depth (mm):                     | 383                       |  |  |
| Nett Weight (kg):               | 20.5                      |  |  |
| Packaging Dimensions            |                           |  |  |
| Height (mm):                    | 560                       |  |  |
| Width (mm):                     | 620                       |  |  |
| Depth (mm):                     | 405                       |  |  |
| Gross Weight (kg):              | 21                        |  |  |
| Packaging Data                  |                           |  |  |
| Box Colour:                     | Brown Cardboard Box       |  |  |
| Box Qty:                        | 1                         |  |  |
| Label Size:                     | 100 x 50                  |  |  |
| Label Colour:                   | White Label               |  |  |
| Label Qty:                      | 2                         |  |  |
| <b>Outer Box Dimensions (If</b> | Applicable)               |  |  |
| Height (mm):                    |                           |  |  |
| Width (mm):                     |                           |  |  |
| Depth (mm):                     |                           |  |  |
| Gross Weight (kg):              |                           |  |  |
| Barcode:                        | 5055275828519             |  |  |
| <b>Product Details</b>          |                           |  |  |
| Country of Origin:              | United Kingdom            |  |  |
| Fitting Instruction:            | No                        |  |  |
| CE & UKCA:                      | N/A                       |  |  |
| FSC Certified Materials:        | Yes                       |  |  |
| Colour:                         | Driftwood                 |  |  |
| Construction Method:            | Cam & Wood Dowel          |  |  |
| Construction Type:              | Rigid                     |  |  |
| Cabinet Finish:                 | MFC Textured Woodgrain    |  |  |
| Fascia Finish:                  | MFC Textured Woodgrain    |  |  |
| Cabinet Thickness (mm):         | 18                        |  |  |
| Fascia Thickness (mm):          | 18                        |  |  |
| Drawer Included:                | Yes                       |  |  |
| Drawer Type:                    | 80mm High Metal Softclose |  |  |
| No of Shelves:                  | 0                         |  |  |
| Hinge Type:                     | Not Applicable            |  |  |
| Hinge Included:                 | Not Applicable            |  |  |
| Adjustable Legs:                | No, Not Required          |  |  |
| Fixings Included:               | Yes                       |  |  |
| Handle Style:                   | Contemporary              |  |  |
| Waste Shroud:                   | Yes                       |  |  |
| Handle Included:                | Yes, Supplied             |  |  |

D-Shape

Sales Code: NVM043 Description: 600 Curved Basin 1Th

| <b>Product Dime</b>  | nsions                                |                                                                                    |                               |  |  |
|----------------------|---------------------------------------|------------------------------------------------------------------------------------|-------------------------------|--|--|
| Height (mm):         |                                       | 160                                                                                |                               |  |  |
| Width (mm):          |                                       | 610                                                                                |                               |  |  |
| Depth (mm):          |                                       | 440                                                                                |                               |  |  |
| Nett Weight (kg)     |                                       | 11                                                                                 |                               |  |  |
| Packaging Dir        | mensions                              |                                                                                    |                               |  |  |
| Height (mm):         |                                       | 190                                                                                |                               |  |  |
| Width (mm):          |                                       | 630                                                                                |                               |  |  |
| Depth (mm):          |                                       | 415                                                                                |                               |  |  |
| Gross Weight (kg     | g):                                   | 11.5                                                                               |                               |  |  |
| Packaging Da         | ta                                    |                                                                                    |                               |  |  |
| Box Colour:          |                                       | Brown C                                                                            | Cardboard Box - Printed       |  |  |
| Box Qty:             |                                       | 1                                                                                  |                               |  |  |
| Label Size:          |                                       | 100 X                                                                              | 50                            |  |  |
| Label Colour:        |                                       | White Label                                                                        |                               |  |  |
| Label Qty:           | Label Oty:                            |                                                                                    | 2                             |  |  |
| Outer Box Dir        | mensions (If Appl                     | icable)                                                                            |                               |  |  |
| Height (mm):         | ( 11                                  |                                                                                    |                               |  |  |
| Width (mm):          |                                       |                                                                                    |                               |  |  |
| Depth (mm):          |                                       |                                                                                    |                               |  |  |
| Gross Weight (kg     | g):                                   |                                                                                    |                               |  |  |
| Barcode:             |                                       | 5056462                                                                            | 620961                        |  |  |
| <b>Product Detai</b> | ls                                    |                                                                                    |                               |  |  |
| Country of Origi     | n:                                    | China                                                                              |                               |  |  |
| Fitting Instructio   |                                       | No                                                                                 |                               |  |  |
| Certification: CI    | E & UKCA: No                          | WRAS:                                                                              | N/A WRAS No: N/A              |  |  |
| Product Material     | :                                     | Vitreous                                                                           | China                         |  |  |
| Fixing Supplied:     |                                       | No                                                                                 |                               |  |  |
| 1 ixing supplied.    |                                       |                                                                                    |                               |  |  |
| Pans/Bidets:         | Tron Styles Not An                    | plicable                                                                           | Inchedes Coste Nat Applicable |  |  |
| rails/bluets.        | Trap Style: Not Ap                    | piicable                                                                           | Includes Seat: Not Applicable |  |  |
| C4                   | Coot Trimos Nat Am                    | مادامهاد                                                                           | Matarial, Nat Applicable      |  |  |
| Seats:               | Seat Type: Not App                    |                                                                                    | Material: Not Applicable      |  |  |
|                      |                                       | Function: Not Applicable Hinge Type: Not Applicable Hinge Material: Not Applicable |                               |  |  |
|                      | Tillige Material. NO                  | ТАрриса                                                                            | ible                          |  |  |
|                      |                                       |                                                                                    |                               |  |  |
| Cisterns:            |                                       | ng Type: Not Applicable Fittings: Not Applicable                                   |                               |  |  |
|                      | Lever Type: Not Applicable            |                                                                                    |                               |  |  |
|                      |                                       |                                                                                    |                               |  |  |
|                      |                                       |                                                                                    |                               |  |  |
| Basins:              | Tap Hole: One Tap                     |                                                                                    | Chain Stay Hole: No           |  |  |
|                      | Template: Not Req                     | uired                                                                              | Waste Type Req: Slotted       |  |  |
|                      | Overflow Inc: Yes Overflow Cover: Yes |                                                                                    |                               |  |  |
|                      | Inner Bowl Depth (mm): 125mm          |                                                                                    |                               |  |  |