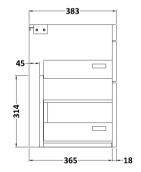

## **Packaging Details**

Barcode: 5056462621913

Sales Code: MOC193 Description: 600 Wall Hung 2-Drawer Basin Unit

Handle Type:

| <b>Product Dimensions</b>       |                           |  |  |
|---------------------------------|---------------------------|--|--|
| Height (mm):                    | 538                       |  |  |
| Width (mm):                     | 600                       |  |  |
| Depth (mm):                     | 383                       |  |  |
| Nett Weight (kg):               | 20.5                      |  |  |
| Packaging Dimensions            |                           |  |  |
| Height (mm):                    | 560                       |  |  |
| Width (mm):                     | 620                       |  |  |
| Depth (mm):                     | 405                       |  |  |
| Gross Weight (kg):              | 21                        |  |  |
| Packaging Data                  |                           |  |  |
| Box Colour:                     | Brown Cardboard Box       |  |  |
| Box Qty:                        | 1                         |  |  |
| Label Size:                     | 100 x 50                  |  |  |
| Label Colour:                   | White Label               |  |  |
| Label Qty:                      | 2                         |  |  |
| <b>Outer Box Dimensions (If</b> | Applicable)               |  |  |
| Height (mm):                    |                           |  |  |
| Width (mm):                     |                           |  |  |
| Depth (mm):                     |                           |  |  |
| Gross Weight (kg):              |                           |  |  |
| Barcode:                        | 5055275828519             |  |  |
| <b>Product Details</b>          |                           |  |  |
| Country of Origin:              | United Kingdom            |  |  |
| Fitting Instruction:            | No                        |  |  |
| CE & UKCA:                      | N/A                       |  |  |
| FSC Certified Materials:        | Yes                       |  |  |
| Colour:                         | Driftwood                 |  |  |
| Construction Method:            | Cam & Wood Dowel          |  |  |
| Construction Type:              | Rigid                     |  |  |
| Cabinet Finish:                 | MFC Textured Woodgrain    |  |  |
| Fascia Finish:                  | MFC Textured Woodgrain    |  |  |
| Cabinet Thickness (mm):         | 18                        |  |  |
| Fascia Thickness (mm):          | 18                        |  |  |
| Drawer Included:                | Yes                       |  |  |
| Drawer Type:                    | 80mm High Metal Softclose |  |  |
| No of Shelves:                  | 0                         |  |  |
| Hinge Type:                     | Not Applicable            |  |  |
| Hinge Included:                 | Not Applicable            |  |  |
| Adjustable Legs:                | No, Not Required          |  |  |
| Fixings Included:               | Yes                       |  |  |
| Handle Style:                   | Contemporary              |  |  |
| Waste Shroud:                   | Yes                       |  |  |
| Handle Included:                | Yes, Supplied             |  |  |