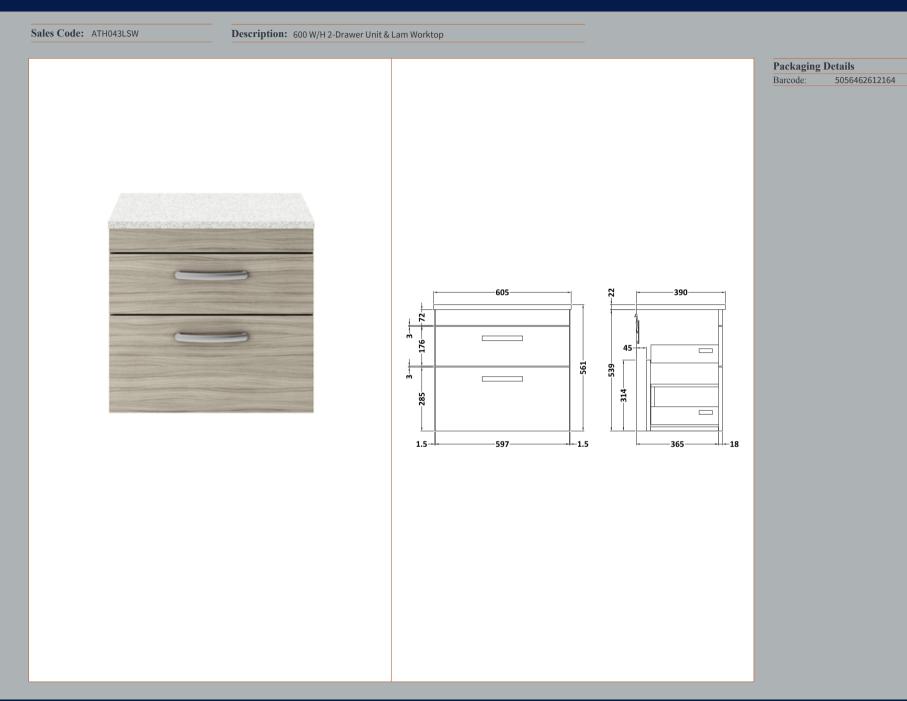

## TECHNICAL DATA SHEET

ROXOR

Sales Code: MOC193

Description: 600 Wall Hung 2-Drawer Basin Unit

-18

| 538                       |
|---------------------------|
| 600                       |
| 383                       |
| 20.5                      |
|                           |
| 560                       |
| 620                       |
| 405                       |
| 21                        |
|                           |
| Brown Cardboard Box       |
| 1                         |
| 100 x 50                  |
| White Label               |
| 2                         |
| licable)                  |
|                           |
|                           |
|                           |
|                           |
| 5055275828519             |
|                           |
| United Kingdom            |
| No                        |
| : Yes CE: N/A             |
| Driftwood                 |
| Cam & Wood Dowel          |
| Rigid                     |
| MFC Textured Woodgrain    |
| MFC Textured Woodgrain    |
| 18                        |
| 18                        |
| Yes                       |
| 80mm High Metal Softclose |
| 0                         |
| Not Applicable            |
| Not Applicable            |
| No, Not Required          |
| Yes                       |
| Contemporary              |
| Yes, Supplied             |
| res, supplied             |
| Yes                       |
|                           |