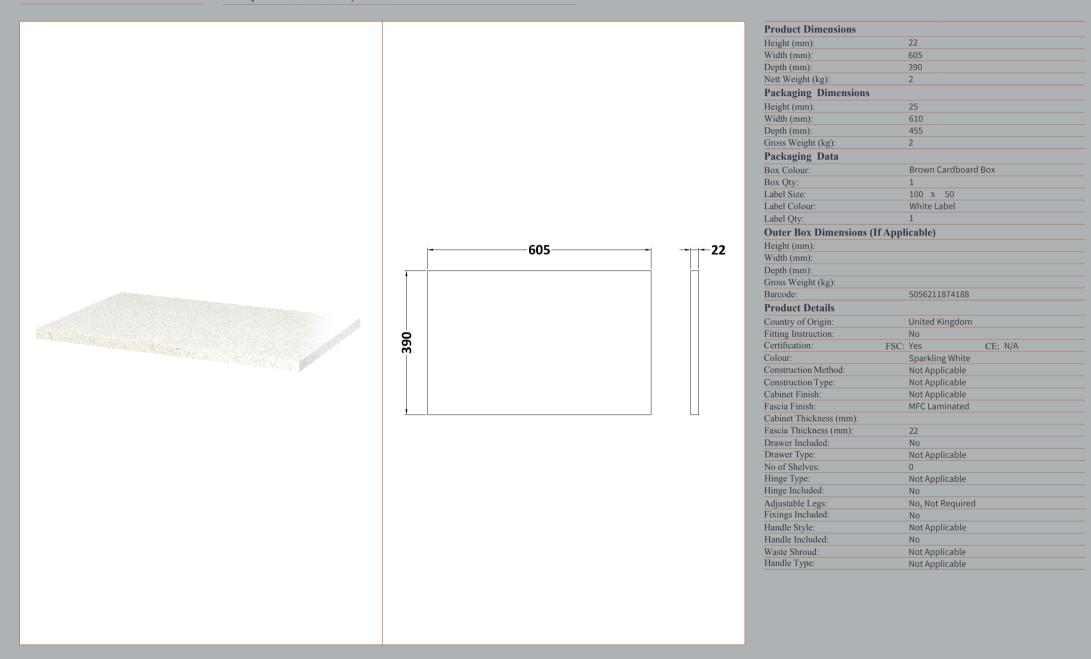

## TECHNICAL DATA SHEET

ROXOR

Sales Code: LSW600

**Description:** Laminate Worktop 605X390x22mm