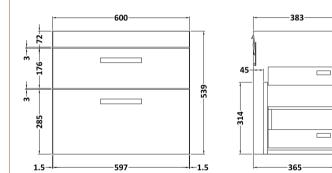

## TECHNICAL DATA SHEET

ROXOR

Sales Code: MOC193

Description: 600 Wall Hung 2-Drawer Basin Unit

-18

| 538                       |
|---------------------------|
| 600                       |
| 383                       |
| 20.5                      |
|                           |
| 560                       |
| 620                       |
| 405                       |
| 21                        |
|                           |
| Brown Cardboard Box       |
| 1                         |
| 100 x 50                  |
| White Label               |
| 2                         |
| licable)                  |
|                           |
|                           |
|                           |
|                           |
| 5055275828519             |
|                           |
| United Kingdom            |
| No                        |
| : Yes CE: N/A             |
| Driftwood                 |
| Cam & Wood Dowel          |
| Rigid                     |
| MFC Textured Woodgrain    |
| MFC Textured Woodgrain    |
| 18                        |
| 18                        |
| Yes                       |
| 80mm High Metal Softclose |
| 0                         |
| Not Applicable            |
| Not Applicable            |
| No, Not Required          |
| Yes                       |
| Contemporary              |
| Yes, Supplied             |
| res, supplied             |
| Yes                       |
|                           |