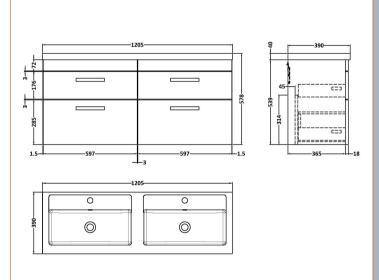

## ROXOR

Sales Code: ATH045C Description: 1200 Wh 4-Drawer Vanity & Double Basin

D-Shape

Handle Type:

Sales Code: PMB424 Description: Double Polymarble Basin 1205 X 390

| <b>Product Dime</b>                                                                           |                                                                |                                |
|-----------------------------------------------------------------------------------------------|----------------------------------------------------------------|--------------------------------|
| Height (mm):                                                                                  | 390                                                            |                                |
| Width (mm):                                                                                   | 1205                                                           |                                |
| Depth (mm):                                                                                   | 157                                                            |                                |
| Nett Weight (kg)                                                                              |                                                                |                                |
| Packaging Dir                                                                                 | nensions                                                       |                                |
| Height (mm):                                                                                  | 100                                                            |                                |
| Width (mm):                                                                                   | 1205                                                           |                                |
| Depth (mm):                                                                                   | 400                                                            |                                |
| Gross Weight (kg                                                                              | g): 18.12                                                      |                                |
| <b>Packaging Dat</b>                                                                          | ta                                                             |                                |
| Box Colour:                                                                                   | Brown (                                                        | Cardboard Box - Printed        |
| Box Qty:                                                                                      | 1                                                              |                                |
| Label Size:                                                                                   | 100 X                                                          | 50                             |
| Label Colour:                                                                                 | White L                                                        | abel                           |
| Label Qty:                                                                                    | 2                                                              |                                |
| <b>Outer Box Dir</b>                                                                          | nensions (If Applicable)                                       |                                |
| Height (mm):                                                                                  |                                                                |                                |
| Width (mm):                                                                                   |                                                                |                                |
| Depth (mm):                                                                                   |                                                                |                                |
| Gross Weight (kg                                                                              | g):                                                            |                                |
| Barcode:                                                                                      | 5056211                                                        | 1815136                        |
| <b>Product Detai</b>                                                                          | ls                                                             |                                |
| Country of Origin                                                                             | n: China                                                       |                                |
| Fitting Instruction                                                                           | n: No                                                          |                                |
| Certification: CE                                                                             | E & UKCA: No WRAS:                                             | N/A WRAS No: N/A               |
| Product Material:                                                                             | Polyma                                                         | rble                           |
| Fixing Supplied:                                                                              | No                                                             |                                |
|                                                                                               |                                                                |                                |
| Pans/Bidets:                                                                                  | Trap Style: Not Applicable                                     | Includes Seat: Not Applicable  |
| Seats:                                                                                        | Seat Type: Not Applicable                                      | Material: Not Applicable       |
| - Scatts.                                                                                     | Function: Not Applicable                                       | Hinge Type: Not Applicable     |
|                                                                                               | Hinge Material: Not Applicable  Hinge Material: Not Applicable |                                |
|                                                                                               | Timge material. Not Applied                                    |                                |
| Cisterns:                                                                                     | Operating Type: Not Applic                                     | cable Fittings: Not Applicable |
| Cisterns: Operating Type: Not Applicable Fittings: Not Applicable  Lever Type: Not Applicable |                                                                |                                |
|                                                                                               | Level Type. Not Applicable                                     | <del>-</del>                   |
| Basins:                                                                                       | Tap Hole: Two Tapholes                                         | Chain Stay Hole: No            |
|                                                                                               | Template: Not Required                                         | Waste Type Req: Slotted        |
|                                                                                               | Overflow Inc: Yes                                              | Overflow Cover: Yes            |
|                                                                                               | Inner Bowl Depth (mm): 10                                      |                                |
|                                                                                               | niner Bowr Depuir (milli). 10                                  | 5 111111                       |