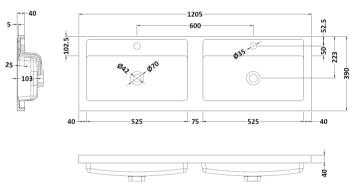

D-Shape

Handle Type:

Sales Code: PMB424 Description: Double Polymarble Basin 1205 X 390

| <b>Product Dime</b>                                                                           |                                                                |                                |
|-----------------------------------------------------------------------------------------------|----------------------------------------------------------------|--------------------------------|
| Height (mm):                                                                                  | 390                                                            |                                |
| Width (mm):                                                                                   | 1205                                                           |                                |
| Depth (mm):                                                                                   | 157                                                            |                                |
| Nett Weight (kg)                                                                              |                                                                |                                |
| Packaging Dir                                                                                 | nensions                                                       |                                |
| Height (mm):                                                                                  | 100                                                            |                                |
| Width (mm):                                                                                   | 1205                                                           |                                |
| Depth (mm):                                                                                   | 400                                                            |                                |
| Gross Weight (kg                                                                              | g): 18.12                                                      |                                |
| <b>Packaging Dat</b>                                                                          | ta                                                             |                                |
| Box Colour:                                                                                   | Brown (                                                        | Cardboard Box - Printed        |
| Box Qty:                                                                                      | 1                                                              |                                |
| Label Size:                                                                                   | 100 X                                                          | 50                             |
| Label Colour:                                                                                 | White L                                                        | abel                           |
| Label Qty:                                                                                    | 2                                                              |                                |
| <b>Outer Box Dir</b>                                                                          | nensions (If Applicable)                                       |                                |
| Height (mm):                                                                                  |                                                                |                                |
| Width (mm):                                                                                   |                                                                |                                |
| Depth (mm):                                                                                   |                                                                |                                |
| Gross Weight (kg                                                                              | g):                                                            |                                |
| Barcode:                                                                                      | 5056211                                                        | 1815136                        |
| <b>Product Detai</b>                                                                          | ls                                                             |                                |
| Country of Origin                                                                             | n: China                                                       |                                |
| Fitting Instruction                                                                           | n: No                                                          |                                |
| Certification: CE                                                                             | E & UKCA: No WRAS:                                             | N/A WRAS No: N/A               |
| Product Material:                                                                             | Polyma                                                         | rble                           |
| Fixing Supplied:                                                                              | No                                                             |                                |
|                                                                                               |                                                                |                                |
| Pans/Bidets:                                                                                  | Trap Style: Not Applicable                                     | Includes Seat: Not Applicable  |
| Seats:                                                                                        | Seat Type: Not Applicable                                      | Material: Not Applicable       |
| - Scatts.                                                                                     | Function: Not Applicable                                       | Hinge Type: Not Applicable     |
|                                                                                               | Hinge Material: Not Applicable  Hinge Material: Not Applicable |                                |
|                                                                                               | Timge material. Not Applied                                    |                                |
| Cisterns:                                                                                     | Operating Type: Not Applic                                     | cable Fittings: Not Applicable |
| Cisterns: Operating Type: Not Applicable Fittings: Not Applicable  Lever Type: Not Applicable |                                                                |                                |
|                                                                                               | Level Type. Not Applicable                                     | <del>-</del>                   |
| Basins:                                                                                       | Tap Hole: Two Tapholes                                         | Chain Stay Hole: No            |
|                                                                                               | Template: Not Required                                         | Waste Type Req: Slotted        |
|                                                                                               | Overflow Inc: Yes                                              | Overflow Cover: Yes            |
|                                                                                               | Inner Bowl Depth (mm): 10                                      |                                |
|                                                                                               | niner Bowr Depuir (milli). 10                                  | 5 111111                       |