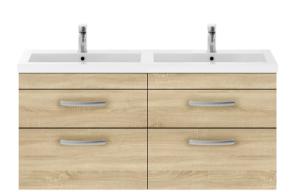

## ROXOR

Sales Code: ATH045C Description: 1200 Wh 4-Drawer Vanity & Double Basin