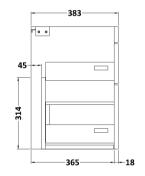

## **Packaging Details**

Barcode: 5056211815372

Sales Code: MOC693 Description: 600 Wall Hung 2-Drawer Basin Unit

| <b>Product Dimensions</b>   |                           |  |
|-----------------------------|---------------------------|--|
| Height (mm):                | 538                       |  |
| Width (mm):                 | 600                       |  |
| Depth (mm):                 | 383                       |  |
| Nett Weight (kg):           | 20.5                      |  |
| <b>Packaging Dimensions</b> |                           |  |
| Height (mm):                | 560                       |  |
| Width (mm):                 | 620                       |  |
| Depth (mm):                 | 405                       |  |
| Gross Weight (kg):          | 21                        |  |
| Packaging Data              |                           |  |
| Box Colour:                 | Brown Cardboard Box       |  |
| Box Qty:                    | 1                         |  |
| Label Size:                 | 100 x 50                  |  |
| Label Colour:               | White Label               |  |
| Label Qty:                  | 2                         |  |
| Outer Box Dimensions (If A  | Applicable)               |  |
| Height (mm):                |                           |  |
| Width (mm):                 |                           |  |
| Depth (mm):                 |                           |  |
| Gross Weight (kg):          |                           |  |
| Barcode:                    | 5055275881378             |  |
| <b>Product Details</b>      |                           |  |
| Country of Origin:          | United Kingdom            |  |
| Fitting Instruction:        | No                        |  |
| CE & UKCA:                  | N/A                       |  |
| FSC Certified Materials:    | Yes                       |  |
| Colour:                     | Natural Oak               |  |
| Construction Method:        | Cam & Wood Dowel          |  |
| Construction Type:          | Rigid                     |  |
| Cabinet Finish:             | MFC Textured Woodgrain    |  |
| Fascia Finish:              | MFC Textured Woodgrain    |  |
| Cabinet Thickness (mm):     | 18                        |  |
| Fascia Thickness (mm):      | 18                        |  |
| Drawer Included:            | Yes                       |  |
| Drawer Type:                | 80mm High Metal Softclose |  |
| No of Shelves:              | 0                         |  |
| Hinge Type:                 | Not Applicable            |  |
| Hinge Included:             | Not Applicable            |  |
| Adjustable Legs:            | No, Not Required          |  |
| Fixings Included:           | Yes                       |  |
| Handle Style:               | Contemporary              |  |
| Waste Shroud:               | Yes                       |  |
| Handle Included:            | Yes, Supplied             |  |