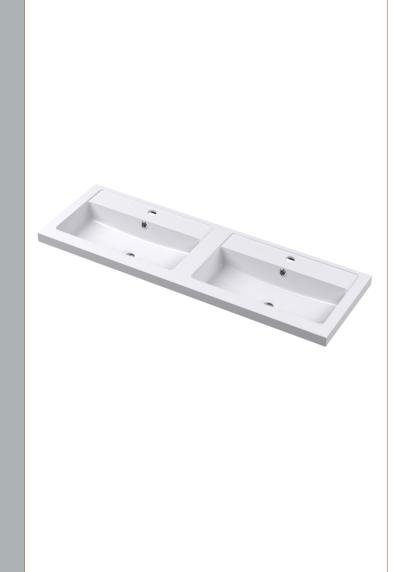

D-Shape

Handle Type:

Sales Code: PMB424 Description: Double Polymarble Basin 1205 X 390

| <b>Product Dime</b>                                                                           |                                                                |                                |
|-----------------------------------------------------------------------------------------------|----------------------------------------------------------------|--------------------------------|
| Height (mm):                                                                                  | 390                                                            |                                |
| Width (mm):                                                                                   | 1205                                                           |                                |
| Depth (mm):                                                                                   | 157                                                            |                                |
| Nett Weight (kg)                                                                              |                                                                |                                |
| Packaging Dir                                                                                 | nensions                                                       |                                |
| Height (mm):                                                                                  | 100                                                            |                                |
| Width (mm):                                                                                   | 1205                                                           |                                |
| Depth (mm):                                                                                   | 400                                                            |                                |
| Gross Weight (kg                                                                              | g): 18.12                                                      |                                |
| <b>Packaging Dat</b>                                                                          | ta                                                             |                                |
| Box Colour:                                                                                   | Brown (                                                        | Cardboard Box - Printed        |
| Box Qty:                                                                                      | 1                                                              |                                |
| Label Size:                                                                                   | 100 X                                                          | 50                             |
| Label Colour:                                                                                 | White L                                                        | abel                           |
| Label Qty:                                                                                    | 2                                                              |                                |
| <b>Outer Box Dir</b>                                                                          | nensions (If Applicable)                                       |                                |
| Height (mm):                                                                                  |                                                                |                                |
| Width (mm):                                                                                   |                                                                |                                |
| Depth (mm):                                                                                   |                                                                |                                |
| Gross Weight (kg                                                                              | g):                                                            |                                |
| Barcode:                                                                                      | 5056211                                                        | 1815136                        |
| <b>Product Detai</b>                                                                          | ls                                                             |                                |
| Country of Origin                                                                             | n: China                                                       |                                |
| Fitting Instruction                                                                           | n: No                                                          |                                |
| Certification: CE                                                                             | E & UKCA: No WRAS:                                             | N/A WRAS No: N/A               |
| Product Material:                                                                             | Polyma                                                         | rble                           |
| Fixing Supplied:                                                                              | No                                                             |                                |
|                                                                                               |                                                                |                                |
| Pans/Bidets:                                                                                  | Trap Style: Not Applicable                                     | Includes Seat: Not Applicable  |
| Seats:                                                                                        | Seat Type: Not Applicable                                      | Material: Not Applicable       |
| - Scatts.                                                                                     | Function: Not Applicable                                       | Hinge Type: Not Applicable     |
|                                                                                               | Hinge Material: Not Applicable  Hinge Material: Not Applicable |                                |
|                                                                                               | Timge material. Not Applied                                    |                                |
| Cisterns:                                                                                     | Operating Type: Not Applic                                     | cable Fittings: Not Applicable |
| Cisterns: Operating Type: Not Applicable Fittings: Not Applicable  Lever Type: Not Applicable |                                                                |                                |
|                                                                                               | Level Type. Not Applicable                                     | <del>-</del>                   |
| Basins:                                                                                       | Tap Hole: Two Tapholes                                         | Chain Stay Hole: No            |
|                                                                                               | Template: Not Required                                         | Waste Type Req: Slotted        |
|                                                                                               | Overflow Inc: Yes                                              | Overflow Cover: Yes            |
|                                                                                               | Inner Bowl Depth (mm): 10                                      |                                |
|                                                                                               | niner Bowr Depuir (milli). 10                                  | 5 111111                       |