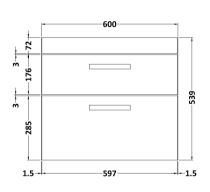

## **Packaging Details**

Barcode: 5056211815372

Sales Code: MOC693 Description: 600 Wall Hung 2-Drawer Basin Unit

| <b>Product Dimensions</b>   |                           |  |
|-----------------------------|---------------------------|--|
| Height (mm):                | 538                       |  |
| Width (mm):                 | 600                       |  |
| Depth (mm):                 | 383                       |  |
| Nett Weight (kg):           | 20.5                      |  |
| <b>Packaging Dimensions</b> |                           |  |
| Height (mm):                | 560                       |  |
| Width (mm):                 | 620                       |  |
| Depth (mm):                 | 405                       |  |
| Gross Weight (kg):          | 21                        |  |
| Packaging Data              |                           |  |
| Box Colour:                 | Brown Cardboard Box       |  |
| Box Qty:                    | 1                         |  |
| Label Size:                 | 100 x 50                  |  |
| Label Colour:               | White Label               |  |
| Label Qty:                  | 2                         |  |
| Outer Box Dimensions (If A  | Applicable)               |  |
| Height (mm):                |                           |  |
| Width (mm):                 |                           |  |
| Depth (mm):                 |                           |  |
| Gross Weight (kg):          |                           |  |
| Barcode:                    | 5055275881378             |  |
| <b>Product Details</b>      |                           |  |
| Country of Origin:          | United Kingdom            |  |
| Fitting Instruction:        | No                        |  |
| CE & UKCA:                  | N/A                       |  |
| FSC Certified Materials:    | Yes                       |  |
| Colour:                     | Natural Oak               |  |
| Construction Method:        | Cam & Wood Dowel          |  |
| Construction Type:          | Rigid                     |  |
| Cabinet Finish:             | MFC Textured Woodgrain    |  |
| Fascia Finish:              | MFC Textured Woodgrain    |  |
| Cabinet Thickness (mm):     | 18                        |  |
| Fascia Thickness (mm):      | 18                        |  |
| Drawer Included:            | Yes                       |  |
| Drawer Type:                | 80mm High Metal Softclose |  |
| No of Shelves:              | 0                         |  |
| Hinge Type:                 | Not Applicable            |  |
| Hinge Included:             | Not Applicable            |  |
| Adjustable Legs:            | No, Not Required          |  |
| Fixings Included:           | Yes                       |  |
| Handle Style:               | Contemporary              |  |
| Waste Shroud:               | Yes                       |  |
| Handle Included:            | Yes, Supplied             |  |