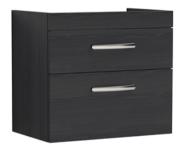

## **Packaging Details**

Barcode: 5056211815396

Sales Code: MOD693 Description: 600 Wall Hung 2-Drawer Basin Unit

| <b>Product Dimensions</b>           |                           |
|-------------------------------------|---------------------------|
| Height (mm):                        | 538                       |
| Width (mm):                         | 600                       |
| Depth (mm):                         | 383                       |
| Nett Weight (kg):                   | 20.5                      |
| Packaging Dimensions                |                           |
| Height (mm):                        | 560                       |
| Width (mm):                         | 620                       |
| Depth (mm):                         | 405                       |
| Gross Weight (kg):                  | 21                        |
| Packaging Data                      |                           |
| Box Colour:                         | Brown Cardboard Box       |
| Box Qty:                            | 1                         |
| Label Size:                         | 100 x 50                  |
| Label Colour:                       | White Label               |
| Label Qty:                          | 2                         |
| <b>Outer Box Dimensions (If App</b> | olicable)                 |
| Height (mm):                        |                           |
| Width (mm):                         |                           |
| Depth (mm):                         |                           |
| Gross Weight (kg):                  |                           |
| Barcode:                            | 5055275825624             |
| Product Details                     |                           |
| Country of Origin:                  | United Kingdom            |
| Fitting Instruction:                | No                        |
| CE & UKCA:                          | N/A                       |
| FSC Certified Materials:            | Yes                       |
| Colour:                             | Black Woodgrain           |
| Construction Method:                | Cam & Wood Dowel          |
| Construction Type:                  | Rigid                     |
| Cabinet Finish:                     | MFC Textured Woodgrain    |
| Fascia Finish:                      | MFC Textured Woodgrain    |
| Cabinet Thickness (mm):             | 18                        |
| Fascia Thickness (mm):              | 18                        |
| Drawer Included:                    | Yes                       |
| Drawer Type:                        | 80mm High Metal Softclose |
| No of Shelves:                      | 0                         |
| Hinge Type:                         | Not Applicable            |
| Hinge Included:                     | Not Applicable            |
| Adjustable Legs:                    | No, Not Required          |
| Fixings Included:                   | Yes                       |
| Handle Style:                       | Contemporary              |
| Waste Shroud:                       | Yes                       |
| Handle Included:                    | Yes, Supplied             |