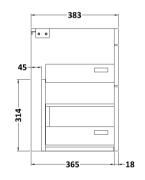

## **Packaging Details**

Barcode: 5056211815396

Sales Code: MOD693 Description: 600 Wall Hung 2-Drawer Basin Unit

| <b>Product Dimensions</b>           |                           |
|-------------------------------------|---------------------------|
| Height (mm):                        | 538                       |
| Width (mm):                         | 600                       |
| Depth (mm):                         | 383                       |
| Nett Weight (kg):                   | 20.5                      |
| Packaging Dimensions                |                           |
| Height (mm):                        | 560                       |
| Width (mm):                         | 620                       |
| Depth (mm):                         | 405                       |
| Gross Weight (kg):                  | 21                        |
| Packaging Data                      |                           |
| Box Colour:                         | Brown Cardboard Box       |
| Box Qty:                            | 1                         |
| Label Size:                         | 100 x 50                  |
| Label Colour:                       | White Label               |
| Label Qty:                          | 2                         |
| <b>Outer Box Dimensions (If App</b> | olicable)                 |
| Height (mm):                        |                           |
| Width (mm):                         |                           |
| Depth (mm):                         |                           |
| Gross Weight (kg):                  |                           |
| Barcode:                            | 5055275825624             |
| Product Details                     |                           |
| Country of Origin:                  | United Kingdom            |
| Fitting Instruction:                | No                        |
| CE & UKCA:                          | N/A                       |
| FSC Certified Materials:            | Yes                       |
| Colour:                             | Black Woodgrain           |
| Construction Method:                | Cam & Wood Dowel          |
| Construction Type:                  | Rigid                     |
| Cabinet Finish:                     | MFC Textured Woodgrain    |
| Fascia Finish:                      | MFC Textured Woodgrain    |
| Cabinet Thickness (mm):             | 18                        |
| Fascia Thickness (mm):              | 18                        |
| Drawer Included:                    | Yes                       |
| Drawer Type:                        | 80mm High Metal Softclose |
| No of Shelves:                      | 0                         |
| Hinge Type:                         | Not Applicable            |
| Hinge Included:                     | Not Applicable            |
| Adjustable Legs:                    | No, Not Required          |
| Fixings Included:                   | Yes                       |
| Handle Style:                       | Contemporary              |
| Waste Shroud:                       | Yes                       |
| Handle Included:                    | Yes, Supplied             |