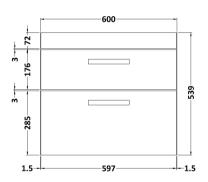

## **Packaging Details**

Barcode: 5056211815396

Sales Code: MOD693 Description: 600 Wall Hung 2-Drawer Basin Unit

| <b>Product Dimensions</b>           |                           |
|-------------------------------------|---------------------------|
| Height (mm):                        | 538                       |
| Width (mm):                         | 600                       |
| Depth (mm):                         | 383                       |
| Nett Weight (kg):                   | 20.5                      |
| Packaging Dimensions                |                           |
| Height (mm):                        | 560                       |
| Width (mm):                         | 620                       |
| Depth (mm):                         | 405                       |
| Gross Weight (kg):                  | 21                        |
| Packaging Data                      |                           |
| Box Colour:                         | Brown Cardboard Box       |
| Box Qty:                            | 1                         |
| Label Size:                         | 100 x 50                  |
| Label Colour:                       | White Label               |
| Label Qty:                          | 2                         |
| <b>Outer Box Dimensions (If App</b> | olicable)                 |
| Height (mm):                        |                           |
| Width (mm):                         |                           |
| Depth (mm):                         |                           |
| Gross Weight (kg):                  |                           |
| Barcode:                            | 5055275825624             |
| Product Details                     |                           |
| Country of Origin:                  | United Kingdom            |
| Fitting Instruction:                | No                        |
| CE & UKCA:                          | N/A                       |
| FSC Certified Materials:            | Yes                       |
| Colour:                             | Black Woodgrain           |
| Construction Method:                | Cam & Wood Dowel          |
| Construction Type:                  | Rigid                     |
| Cabinet Finish:                     | MFC Textured Woodgrain    |
| Fascia Finish:                      | MFC Textured Woodgrain    |
| Cabinet Thickness (mm):             | 18                        |
| Fascia Thickness (mm):              | 18                        |
| Drawer Included:                    | Yes                       |
| Drawer Type:                        | 80mm High Metal Softclose |
| No of Shelves:                      | 0                         |
| Hinge Type:                         | Not Applicable            |
| Hinge Included:                     | Not Applicable            |
| Adjustable Legs:                    | No, Not Required          |
| Fixings Included:                   | Yes                       |
| Handle Style:                       | Contemporary              |
| Waste Shroud:                       | Yes                       |
| Handle Included:                    | Yes, Supplied             |