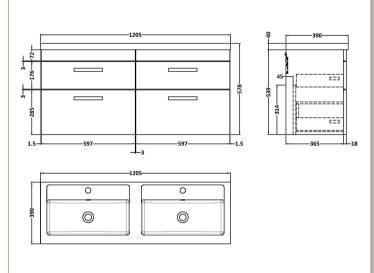

## ROXOR

Sales Code: ATH047C Description: 1200 Wh 4-Drawer Vanity & Double Basin

D-Shape

Handle Type:

Sales Code: PMB424 Description: Double Polymarble Basin 1205 X 390

| <b>Product Dime</b>  |                                                              |          |
|----------------------|--------------------------------------------------------------|----------|
| Height (mm):         | 390                                                          |          |
| Width (mm):          | 1205                                                         |          |
| Depth (mm):          | 157                                                          |          |
| Nett Weight (kg)     |                                                              |          |
| Packaging Dir        | mensions                                                     |          |
| Height (mm):         | 100                                                          |          |
| Width (mm):          | 1205                                                         |          |
| Depth (mm):          | 400                                                          |          |
| Gross Weight (kg     | g): 18.12                                                    |          |
| <b>Packaging Dat</b> | ıta                                                          |          |
| Box Colour:          | Brown Cardboard Box - Printed                                |          |
| Box Qty:             | 1                                                            |          |
| Label Size:          | 100 x 50                                                     |          |
| Label Colour:        | White Label                                                  |          |
| Label Qty:           | 2                                                            |          |
| <b>Outer Box Dir</b> | mensions (If Applicable)                                     |          |
| Height (mm):         |                                                              |          |
| Width (mm):          |                                                              |          |
| Depth (mm):          |                                                              |          |
| Gross Weight (kg     | g):                                                          |          |
| Barcode:             | 5056211815136                                                |          |
| <b>Product Detai</b> | ils                                                          |          |
| Country of Origin    | in: China                                                    |          |
| Fitting Instruction  | on: No                                                       |          |
| Certification: CE    | E & UKCA: No WRAS: N/A WRAS No: N/A                          |          |
| Product Material:    | l: Polymarble                                                |          |
| Fixing Supplied:     | . No                                                         |          |
|                      | ·                                                            |          |
| Pans/Bidets:         | Trap Style: Not Applicable Includes Seat: Not Applicable     | olicable |
| Seats:               | Seat Type: Not Applicable Material: Not Applical             | nle      |
| - Scatts.            | Function: Not Applicable Hinge Type: Not Appli               |          |
|                      | Hinge Material: Not Applicable                               | cabic    |
|                      | Timge material. Not Applicable                               |          |
|                      |                                                              |          |
| Cisterns:            | isterns: Operating Type: Not Applicable Fittings: Not Applic |          |
|                      | Lever Type: Not Applicable                                   |          |
| Basins:              | Tap Hole: Two Tapholes Chain Stay Hole: No                   |          |
|                      | Template: Not Required Waste Type Req: Slotte                | d        |
|                      | Overflow Inc: Yes Overflow Cover: Yes                        |          |
|                      | Inner Bowl Depth (mm): 103 mm                                |          |
|                      |                                                              |          |