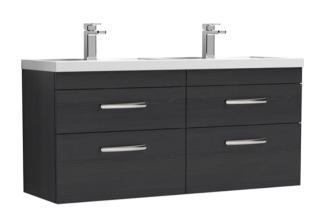

## ROXOR

Sales Code: ATH047C Description: 1200 Wh 4-Drawer Vanity & Double Basin