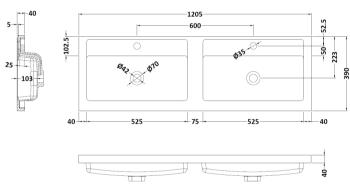

D-Shape

Handle Type:

Sales Code: PMB424 Description: Double Polymarble Basin 1205 X 390

| <b>Product Dime</b>  |                                                              |          |
|----------------------|--------------------------------------------------------------|----------|
| Height (mm):         | 390                                                          |          |
| Width (mm):          | 1205                                                         |          |
| Depth (mm):          | 157                                                          |          |
| Nett Weight (kg)     |                                                              |          |
| Packaging Dir        | mensions                                                     |          |
| Height (mm):         | 100                                                          |          |
| Width (mm):          | 1205                                                         |          |
| Depth (mm):          | 400                                                          |          |
| Gross Weight (kg     | g): 18.12                                                    |          |
| <b>Packaging Dat</b> | ıta                                                          |          |
| Box Colour:          | Brown Cardboard Box - Printed                                |          |
| Box Qty:             | 1                                                            |          |
| Label Size:          | 100 x 50                                                     |          |
| Label Colour:        | White Label                                                  |          |
| Label Qty:           | 2                                                            |          |
| <b>Outer Box Dir</b> | mensions (If Applicable)                                     |          |
| Height (mm):         |                                                              |          |
| Width (mm):          |                                                              |          |
| Depth (mm):          |                                                              |          |
| Gross Weight (kg     | g):                                                          |          |
| Barcode:             | 5056211815136                                                |          |
| <b>Product Detai</b> | ils                                                          |          |
| Country of Origin    | in: China                                                    |          |
| Fitting Instruction  | on: No                                                       |          |
| Certification: CE    | E & UKCA: No WRAS: N/A WRAS No: N/A                          |          |
| Product Material:    | l: Polymarble                                                |          |
| Fixing Supplied:     | . No                                                         |          |
|                      | ·                                                            |          |
| Pans/Bidets:         | Trap Style: Not Applicable Includes Seat: Not Applicable     | olicable |
| Seats:               | Seat Type: Not Applicable Material: Not Applical             | nle      |
| - Scatts.            | Function: Not Applicable Hinge Type: Not Appli               |          |
|                      | Hinge Material: Not Applicable                               | cabic    |
|                      | Timge material. Not Applicable                               |          |
|                      |                                                              |          |
| Cisterns:            | isterns: Operating Type: Not Applicable Fittings: Not Applic |          |
|                      | Lever Type: Not Applicable                                   |          |
| Basins:              | Tap Hole: Two Tapholes Chain Stay Hole: No                   |          |
|                      | Template: Not Required Waste Type Req: Slotte                | d        |
|                      | Overflow Inc: Yes Overflow Cover: Yes                        |          |
|                      | Inner Bowl Depth (mm): 103 mm                                |          |
|                      |                                                              |          |