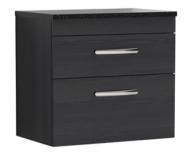

## TECHNICAL DATA SHEET

ROXOR

Sales Code: MOD693

Description: 600 Wall Hung 2-Drawer Basin Unit

| Product Dimensions         |                           |
|----------------------------|---------------------------|
| Height (mm):               | 538                       |
| Width (mm):                | 600                       |
| Depth (mm):                | 383                       |
| Nett Weight (kg):          | 20.5                      |
| Packaging Dimensions       |                           |
| Height (mm):               | 560                       |
| Width (mm):                | 620                       |
| Depth (mm):                | 405                       |
| Gross Weight (kg):         | 21                        |
| Packaging Data             |                           |
| Box Colour:                | Brown Cardboard Box       |
| Box Qty:                   | 1                         |
| Label Size:                | 100 x 50                  |
| Label Colour:              | White Label               |
| Label Qty:                 | 2                         |
| Outer Box Dimensions (If A | (pplicable)               |
| Height (mm):               |                           |
| Width (mm):                |                           |
| Depth (mm):                |                           |
| Gross Weight (kg):         |                           |
| Barcode:                   | 5055275825624             |
| Product Details            |                           |
| Country of Origin:         | United Kingdom            |
| Fitting Instruction:       | No                        |
| CE & UKCA:                 | N/A                       |
| FSC Certified Materials:   | Yes                       |
| Colour:                    | Black Woodgrain           |
| Construction Method:       | Cam & Wood Dowel          |
| Construction Type:         | Rigid                     |
| Cabinet Finish:            | MFC Textured Woodgrain    |
| Fascia Finish:             | MFC Textured Woodgrain    |
| Cabinet Thickness (mm):    | 18                        |
| Fascia Thickness (mm):     | 18                        |
| Drawer Included:           | Yes                       |
| Drawer Type:               | 80mm High Metal Softclose |
| No of Shelves:             | 0                         |
| Hinge Type:                | Not Applicable            |
| Hinge Included:            | Not Applicable            |
| Adjustable Legs:           | No, Not Required          |
| Fixings Included:          | Yes                       |
| Handle Style:              | Contemporary              |
| Waste Shroud:              | Yes                       |
| Handle Included:           | Yes, Supplied             |
| Handle Type:               | D-Shape                   |