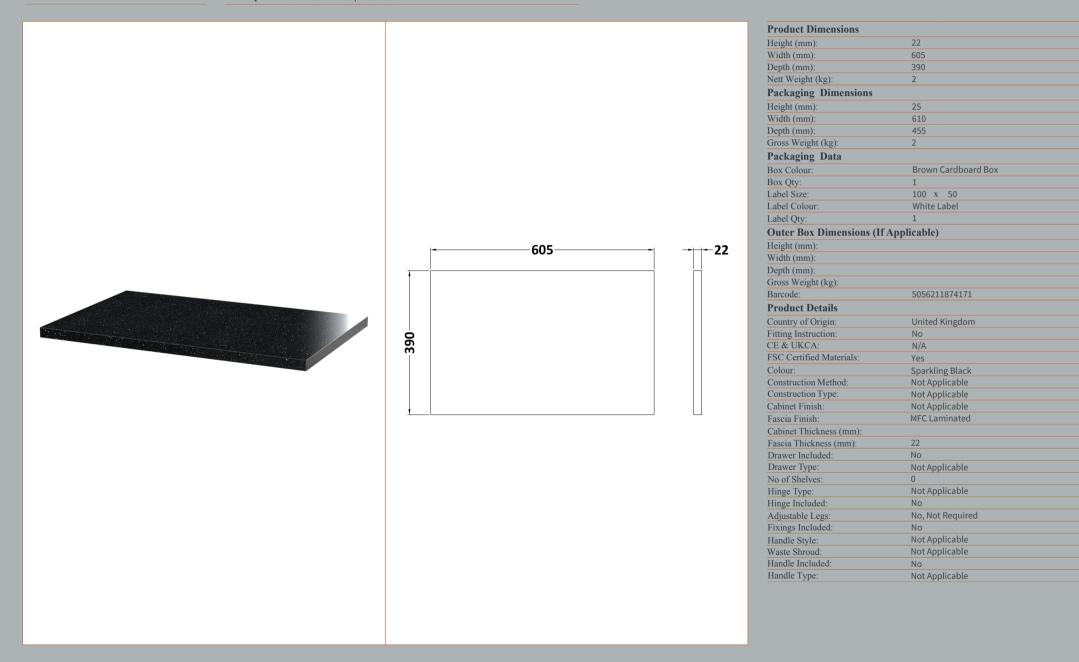

## TECHNICAL DATA SHEET

ROXOR

Sales Code: LSB600

**Description:** Laminate Worktop 605X390x22mm