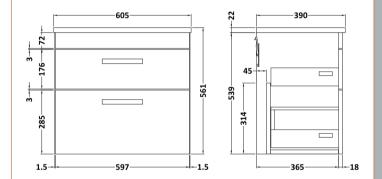

## TECHNICAL DATA SHEET

ROXOR

Sales Code: MOD693

Description: 600 Wall Hung 2-Drawer Basin Unit

| Product Dimensions         |                           |
|----------------------------|---------------------------|
| Height (mm):               | 538                       |
| Width (mm):                | 600                       |
| Depth (mm):                | 383                       |
| Nett Weight (kg):          | 20.5                      |
| Packaging Dimensions       |                           |
| Height (mm):               | 560                       |
| Width (mm):                | 620                       |
| Depth (mm):                | 405                       |
| Gross Weight (kg):         | 21                        |
| Packaging Data             |                           |
| Box Colour:                | Brown Cardboard Box       |
| Box Qty:                   | 1                         |
| Label Size:                | 100 x 50                  |
| Label Colour:              | White Label               |
| Label Qty:                 | 2                         |
| Outer Box Dimensions (If A | (pplicable)               |
| Height (mm):               |                           |
| Width (mm):                |                           |
| Depth (mm):                |                           |
| Gross Weight (kg):         |                           |
| Barcode:                   | 5055275825624             |
| Product Details            |                           |
| Country of Origin:         | United Kingdom            |
| Fitting Instruction:       | No                        |
| CE & UKCA:                 | N/A                       |
| FSC Certified Materials:   | Yes                       |
| Colour:                    | Black Woodgrain           |
| Construction Method:       | Cam & Wood Dowel          |
| Construction Type:         | Rigid                     |
| Cabinet Finish:            | MFC Textured Woodgrain    |
| Fascia Finish:             | MFC Textured Woodgrain    |
| Cabinet Thickness (mm):    | 18                        |
| Fascia Thickness (mm):     | 18                        |
| Drawer Included:           | Yes                       |
| Drawer Type:               | 80mm High Metal Softclose |
| No of Shelves:             | 0                         |
| Hinge Type:                | Not Applicable            |
| Hinge Included:            | Not Applicable            |
| Adjustable Legs:           | No, Not Required          |
| Fixings Included:          | Yes                       |
| Handle Style:              | Contemporary              |
| Waste Shroud:              | Yes                       |
| Handle Included:           | Yes, Supplied             |
| Handle Type:               | D-Shape                   |

## TECHNICAL DATA SHEET

ROXOR

Sales Code: LSB600

**Description:** Laminate Worktop 605X390x22mm