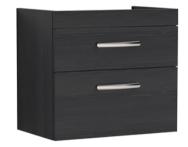

## TECHNICAL DATA SHEET

ROXOR

Sales Code: MOD693

Description: 600 Wall Hung 2-Drawer Basin Unit

| Product Dimensions         |                           |
|----------------------------|---------------------------|
| Height (mm):               | 538                       |
| Width (mm):                | 600                       |
| Depth (mm):                | 383                       |
| Nett Weight (kg):          | 20.5                      |
| Packaging Dimensions       |                           |
| Height (mm):               | 560                       |
| Width (mm):                | 620                       |
| Depth (mm):                | 405                       |
| Gross Weight (kg):         | 21                        |
| Packaging Data             |                           |
| Box Colour:                | Brown Cardboard Box       |
| Box Qty:                   | 1                         |
| Label Size:                | 100 x 50                  |
| Label Colour:              | White Label               |
| Label Qty:                 | 2                         |
| Outer Box Dimensions (If A | (pplicable)               |
| Height (mm):               |                           |
| Width (mm):                |                           |
| Depth (mm):                |                           |
| Gross Weight (kg):         |                           |
| Barcode:                   | 5055275825624             |
| Product Details            |                           |
| Country of Origin:         | United Kingdom            |
| Fitting Instruction:       | No                        |
| CE & UKCA:                 | N/A                       |
| FSC Certified Materials:   | Yes                       |
| Colour:                    | Black Woodgrain           |
| Construction Method:       | Cam & Wood Dowel          |
| Construction Type:         | Rigid                     |
| Cabinet Finish:            | MFC Textured Woodgrain    |
| Fascia Finish:             | MFC Textured Woodgrain    |
| Cabinet Thickness (mm):    | 18                        |
| Fascia Thickness (mm):     | 18                        |
| Drawer Included:           | Yes                       |
| Drawer Type:               | 80mm High Metal Softclose |
| No of Shelves:             | 0                         |
| Hinge Type:                | Not Applicable            |
| Hinge Included:            | Not Applicable            |
| Adjustable Legs:           | No, Not Required          |
| Fixings Included:          | Yes                       |
| Handle Style:              | Contemporary              |
| Waste Shroud:              | Yes                       |
| Handle Included:           | Yes, Supplied             |
| Handle Type:               | D-Shape                   |