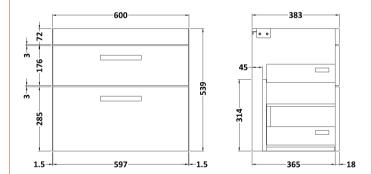

## TECHNICAL DATA SHEET

ROXOR

Sales Code: MOD693

Description: 600 Wall Hung 2-Drawer Basin Unit

| Product Dimensions         |                           |
|----------------------------|---------------------------|
| Height (mm):               | 538                       |
| Width (mm):                | 600                       |
| Depth (mm):                | 383                       |
| Nett Weight (kg):          | 20.5                      |
| Packaging Dimensions       |                           |
| Height (mm):               | 560                       |
| Width (mm):                | 620                       |
| Depth (mm):                | 405                       |
| Gross Weight (kg):         | 21                        |
| Packaging Data             |                           |
| Box Colour:                | Brown Cardboard Box       |
| Box Qty:                   | 1                         |
| Label Size:                | 100 x 50                  |
| Label Colour:              | White Label               |
| Label Qty:                 | 2                         |
| Outer Box Dimensions (If A | (pplicable)               |
| Height (mm):               |                           |
| Width (mm):                |                           |
| Depth (mm):                |                           |
| Gross Weight (kg):         |                           |
| Barcode:                   | 5055275825624             |
| Product Details            |                           |
| Country of Origin:         | United Kingdom            |
| Fitting Instruction:       | No                        |
| CE & UKCA:                 | N/A                       |
| FSC Certified Materials:   | Yes                       |
| Colour:                    | Black Woodgrain           |
| Construction Method:       | Cam & Wood Dowel          |
| Construction Type:         | Rigid                     |
| Cabinet Finish:            | MFC Textured Woodgrain    |
| Fascia Finish:             | MFC Textured Woodgrain    |
| Cabinet Thickness (mm):    | 18                        |
| Fascia Thickness (mm):     | 18                        |
| Drawer Included:           | Yes                       |
| Drawer Type:               | 80mm High Metal Softclose |
| No of Shelves:             | 0                         |
| Hinge Type:                | Not Applicable            |
| Hinge Included:            | Not Applicable            |
| Adjustable Legs:           | No, Not Required          |
| Fixings Included:          | Yes                       |
| Handle Style:              | Contemporary              |
| Waste Shroud:              | Yes                       |
| Handle Included:           | Yes, Supplied             |
| Handle Type:               | D-Shape                   |