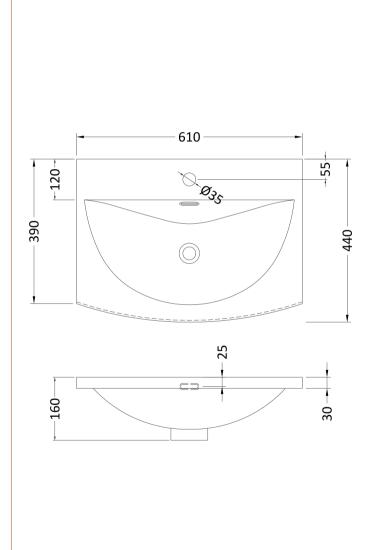

Sales Code: NVM043 Description: 600 Curved Basin 1Th

| <b>Product Dime</b>  | nsions                                                                             |             |                               |  |
|----------------------|------------------------------------------------------------------------------------|-------------|-------------------------------|--|
| Height (mm):         |                                                                                    | 160         |                               |  |
| Width (mm):          |                                                                                    | 610         |                               |  |
| Depth (mm):          |                                                                                    | 440         |                               |  |
| Nett Weight (kg)     |                                                                                    | 11          |                               |  |
| Packaging Dir        | mensions                                                                           |             |                               |  |
| Height (mm):         |                                                                                    | 190         |                               |  |
| Width (mm):          |                                                                                    | 630         |                               |  |
| Depth (mm):          |                                                                                    | 415         |                               |  |
| Gross Weight (kg     | g):                                                                                | 11.5        |                               |  |
| Packaging Da         | ta                                                                                 |             |                               |  |
| Box Colour:          |                                                                                    | Brown C     | Cardboard Box - Printed       |  |
| Box Qty:             |                                                                                    | 1           |                               |  |
| Label Size:          |                                                                                    | 100 X       | 50                            |  |
| Label Colour:        |                                                                                    | White Label |                               |  |
| Label Qty:           | bel Qty:                                                                           |             | 2                             |  |
| Outer Box Dir        | mensions (If Appl                                                                  | icable)     |                               |  |
| Height (mm):         | <u> </u>                                                                           |             |                               |  |
| Width (mm):          |                                                                                    |             |                               |  |
| Depth (mm):          |                                                                                    |             |                               |  |
| Gross Weight (kg     | g):                                                                                |             |                               |  |
| Barcode:             | 5056462620961                                                                      |             |                               |  |
| <b>Product Detai</b> | ls                                                                                 |             |                               |  |
| Country of Origi     | n:                                                                                 | China       |                               |  |
| Fitting Instructio   |                                                                                    | No          |                               |  |
| Certification: CI    | E & UKCA: No                                                                       | WRAS:       | N/A WRAS No: N/A              |  |
| Product Material     | :                                                                                  | Vitreous    | China                         |  |
| Fixing Supplied:     |                                                                                    | No          |                               |  |
| 1 ixing supplied.    |                                                                                    |             |                               |  |
| Pans/Bidets:         | Tron Styles Not An                                                                 | plicable    | Inchedes Coste Nat Applicable |  |
| rails/bluets.        | Trap Style: Not Ap                                                                 | piicable    | Includes Seat: Not Applicable |  |
| C4                   | Coot Trimos Nat Am                                                                 | ماداممادام  | Matarial, Nat Applicable      |  |
| Seats:               | Seat Type: Not App                                                                 |             | Material: Not Applicable      |  |
|                      | Function: Not Applicable Hinge Type: Not Applicable Hinge Material: Not Applicable |             |                               |  |
|                      | Tillige Material. NO                                                               | ТАрриса     | ible                          |  |
|                      |                                                                                    |             |                               |  |
| Cisterns:            | Operating Type: Not Applicable Fittings: Not Applicable Lever Type: Not Applicable |             |                               |  |
|                      |                                                                                    |             |                               |  |
|                      |                                                                                    |             |                               |  |
|                      |                                                                                    |             |                               |  |
| Basins:              | Tap Hole: One Tap                                                                  |             | Chain Stay Hole: No           |  |
|                      | Template: Not Req                                                                  | uired       | Waste Type Req: Slotted       |  |
|                      | Overflow Inc: Yes Overflow Cover: Yes                                              |             |                               |  |
|                      | Inner Bowl Depth (mm): 125mm                                                       |             |                               |  |