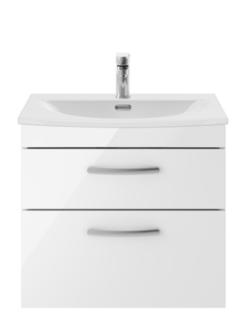

## TECHNICAL DATA SHEET

## ROXOR

Sales Code: ATH048G Description: 600 Wh 2-Drawer Vanity & Basin 4





## **Packaging Details**

Barcode: 5056462621951

Sales Code: MOE193 Description: 600 Wall Hung 2-Drawer Basin Unit







| Product Dimensions         |                               |  |  |
|----------------------------|-------------------------------|--|--|
| Height (mm):               | 538                           |  |  |
| Width (mm):                | 600                           |  |  |
| Depth (mm):                | 383                           |  |  |
| Nett Weight (kg):          | 20.5                          |  |  |
| Packaging Dimensions       |                               |  |  |
| Height (mm):               | 560                           |  |  |
| Width (mm):                | 620                           |  |  |
| Depth (mm):                | 405