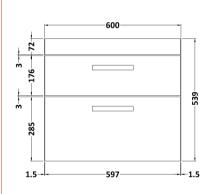

## **Packaging Details**

Barcode: 5056462621951

Sales Code: MOE193 Description: 600 Wall Hung 2-Drawer Basin Unit

| Product Dimensions         |                               |  |  |
|----------------------------|-------------------------------|--|--|
| Height (mm):               | 538                           |  |  |
| Width (mm):                | 600                           |  |  |
| Depth (mm):                | 383                           |  |  |
| Nett Weight (kg):          | 20.5                          |  |  |
| Packaging Dimensions       |                               |  |  |
| Height (mm):               | 560                           |  |  |
| Width (mm):                | 620                           |  |  |
| Depth (mm):                | 405                           |  |  |
| Gross Weight (kg):         | 21                            |  |  |
| Packaging Data             |                               |  |  |
| Box Colour:                | Brown Cardboard Box - Printed |  |  |
| Box Qty:                   | 0                             |  |  |
| Label Size:                | 0 x 0                         |  |  |
| Label Colour:              | White Label                   |  |  |
| Label Oty:                 | 2                             |  |  |
| Outer Box Dimensions (If A | applicable)                   |  |  |
| Height (mm):               | ppieusie                      |  |  |
| Width (mm):                |                               |  |  |
| Depth (mm):                |                               |  |  |
| Gross Weight (kg):         |                               |  |  |
| Barcode:                   | 5055275880685                 |  |  |
| Product Details            |                               |  |  |
| Country of Origin:         | China                         |  |  |
| Fitting Instruction:       | No                            |  |  |
| CE & UKCA:                 | N/A                           |  |  |
| FSC Certified Materials:   | Yes                           |  |  |
| Colour:                    | Gloss White                   |  |  |
| Construction Method:       | Cam & Wood Dowel              |  |  |
| Construction Type:         | Rigid                         |  |  |
| Cabinet Finish:            | MFC Painted Gloss             |  |  |
| Fascia Finish:             | Mdf Painted Gloss             |  |  |
| Cabinet Thickness (mm):    | 16                            |  |  |
| Fascia Thickness (mm):     | 18                            |  |  |
| Drawer Included:           | Yes                           |  |  |
| Drawer Type:               | 80mm High Metal Softclose     |  |  |
| No of Shelves:             | 0                             |  |  |
| Hinge Type:                | Not Applicable                |  |  |
| Hinge Included:            | Not Applicable                |  |  |
| Adjustable Legs:           | No, Not Required              |  |  |
| Fixings Included:          | Yes                           |  |  |
| Handle Style:              | Contemporary                  |  |  |
| Waste Shroud:              | Yes                           |  |  |
| Handle Included:           | Yes, Supplied                 |  |  |
|                            |                               |  |  |