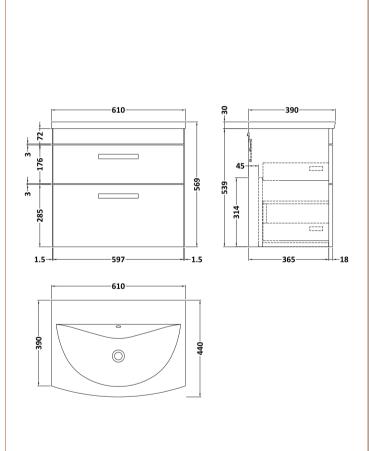

## **Packaging Details**

Barcode: 5056462621951

Sales Code: MOE193 Description: 600 Wall Hung 2-Drawer Basin Unit

| Product Dimensions         |                               |  |  |
|----------------------------|-------------------------------|--|--|
| Height (mm):               | 538                           |  |  |
| Width (mm):                | 600                           |  |  |
| Depth (mm):                | 383                           |  |  |
| Nett Weight (kg):          | 20.5                          |  |  |
| Packaging Dimensions       |                               |  |  |
| Height (mm):               | 560                           |  |  |
| Width (mm):                | 620                           |  |  |
| Depth (mm):                | 405                           |  |  |
| Gross Weight (kg):         | 21                            |  |  |
| Packaging Data             |                               |  |  |
| Box Colour:                | Brown Cardboard Box - Printed |  |  |
| Box Qty:                   | 0                             |  |  |
| Label Size:                | 0 x 0                         |  |  |
| Label Colour:              | White Label                   |  |  |
| Label Oty:                 | 2                             |  |  |
| Outer Box Dimensions (If A | applicable)                   |  |  |
| Height (mm):               | ppieusie                      |  |  |
| Width (mm):                |                               |  |  |
| Depth (mm):                |                               |  |  |
| Gross Weight (kg):         |                               |  |  |
| Barcode:                   | 5055275880685                 |  |  |
| Product Details            |                               |  |  |
| Country of Origin:         | China                         |  |  |
| Fitting Instruction:       | No                            |  |  |
| CE & UKCA:                 | N/A                           |  |  |
| FSC Certified Materials:   | Yes                           |  |  |
| Colour:                    | Gloss White                   |  |  |
| Construction Method:       | Cam & Wood Dowel              |  |  |
| Construction Type:         | Rigid                         |  |  |
| Cabinet Finish:            | MFC Painted Gloss             |  |  |
| Fascia Finish:             | Mdf Painted Gloss             |  |  |
| Cabinet Thickness (mm):    | 16                            |  |  |
| Fascia Thickness (mm):     | 18                            |  |  |
| Drawer Included:           | Yes                           |  |  |
| Drawer Type:               | 80mm High Metal Softclose     |  |  |
| No of Shelves:             | 0                             |  |  |
| Hinge Type:                | Not Applicable                |  |  |
| Hinge Included:            | Not Applicable                |  |  |
| Adjustable Legs:           | No, Not Required              |  |  |
| Fixings Included:          | Yes                           |  |  |
| Handle Style:              | Contemporary                  |  |  |
| Waste Shroud:              | Yes                           |  |  |
| Handle Included:           | Yes, Supplied                 |  |  |
|                            |                               |  |  |

Sales Code: NVM043 Description: 600 Curved Basin 1Th

| <b>Product Dime</b>  | nsions                                                                             |             |                               |  |
|----------------------|------------------------------------------------------------------------------------|-------------|-------------------------------|--|
| Height (mm):         |                                                                                    | 160         |                               |  |
| Width (mm):          |                                                                                    | 610         |                               |  |
| Depth (mm):          |                                                                                    | 440         |                               |  |
| Nett Weight (kg)     |                                                                                    | 11          |                               |  |
| Packaging Dir        | mensions                                                                           |             |                               |  |
| Height (mm):         |                                                                                    | 190         |                               |  |
| Width (mm):          |                                                                                    | 630         |                               |  |
| Depth (mm):          |                                                                                    | 415         |                               |  |
| Gross Weight (kg     | g):                                                                                | 11.5        |                               |  |
| Packaging Da         | ta                                                                                 |             |                               |  |
| Box Colour:          |                                                                                    | Brown C     | Cardboard Box - Printed       |  |
| Box Qty:             |                                                                                    | 1           |                               |  |
| Label Size:          |                                                                                    | 100 X       | 50                            |  |
| Label Colour:        |                                                                                    | White Label |                               |  |
| Label Qty:           | bel Qty:                                                                           |             | 2                             |  |
| Outer Box Dir        | mensions (If Appl                                                                  | icable)     |                               |  |
| Height (mm):         | <u> </u>                                                                           |             |                               |  |
| Width (mm):          |                                                                                    |             |                               |  |
| Depth (mm):          |                                                                                    |             |                               |  |
| Gross Weight (kg     | g):                                                                                |             |                               |  |
| Barcode:             | 5056462620961                                                                      |             |                               |  |
| <b>Product Detai</b> | ls                                                                                 |             |                               |  |
| Country of Origi     | n:                                                                                 | China       |                               |  |
| Fitting Instructio   |                                                                                    | No          |                               |  |
| Certification: CI    | E & UKCA: No                                                                       | WRAS:       | N/A WRAS No: N/A              |  |
| Product Material     | :                                                                                  | Vitreous    | China                         |  |
| Fixing Supplied:     |                                                                                    | No          |                               |  |
| 1 ixing supplied.    |                                                                                    |             |                               |  |
| Pans/Bidets:         | Tron Styles Not An                                                                 | plicable    | Inchedes Coste Nat Applicable |  |
| rails/bluets.        | Trap Style: Not Ap                                                                 | piicable    | Includes Seat: Not Applicable |  |
| C4                   | Coot Trimos Nat Am                                                                 | ماداممادام  | Matarial, Nat Applicable      |  |
| Seats:               | Seat Type: Not App                                                                 |             | Material: Not Applicable      |  |
|                      | Function: Not Applicable Hinge Type: Not Applicable Hinge Material: Not Applicable |             |                               |  |
|                      | Tillige Material. NO                                                               | ТАрриса     | ible                          |  |
|                      |                                                                                    |             |                               |  |
| Cisterns:            | Operating Type: Not Applicable Fittings: Not Applicable Lever Type: Not Applicable |             |                               |  |
|                      |                                                                                    |             |                               |  |
|                      |                                                                                    |             |                               |  |
|                      |                                                                                    |             |                               |  |
| Basins:              | Tap Hole: One Tap                                                                  |             | Chain Stay Hole: No           |  |
|                      | Template: Not Req                                                                  | uired       | Waste Type Req: Slotted       |  |
|                      | Overflow Inc: Yes Overflow Cover: Yes                                              |             |                               |  |
|                      | Inner Bowl Depth (mm): 125mm                                                       |             |                               |  |