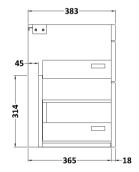

## **Packaging Details**

Barcode: 5056462621951

Sales Code: MOE193 Description: 600 Wall Hung 2-Drawer Basin Unit

| Product Dimensions         |                               |  |  |
|----------------------------|-------------------------------|--|--|
| Height (mm):               | 538                           |  |  |
| Width (mm):                | 600                           |  |  |
| Depth (mm):                | 383                           |  |  |
| Nett Weight (kg):          | 20.5                          |  |  |
| Packaging Dimensions       |                               |  |  |
| Height (mm):               | 560                           |  |  |
| Width (mm):                | 620                           |  |  |
| Depth (mm):                | 405                           |  |  |
| Gross Weight (kg):         | 21                            |  |  |
| Packaging Data             |                               |  |  |
| Box Colour:                | Brown Cardboard Box - Printed |  |  |
| Box Qty:                   | 0                             |  |  |
| Label Size:                | 0 x 0                         |  |  |
| Label Colour:              | White Label                   |  |  |
| Label Oty:                 | 2                             |  |  |
| Outer Box Dimensions (If A | applicable)                   |  |  |
| Height (mm):               | ppieusie                      |  |  |
| Width (mm):                |                               |  |  |
| Depth (mm):                |                               |  |  |
| Gross Weight (kg):         |                               |  |  |
| Barcode:                   | 5055275880685                 |  |  |
| Product Details            |                               |  |  |
| Country of Origin:         | China                         |  |  |
| Fitting Instruction:       | No                            |  |  |
| CE & UKCA:                 | N/A                           |  |  |
| FSC Certified Materials:   | Yes                           |  |  |
| Colour:                    | Gloss White                   |  |  |
| Construction Method:       | Cam & Wood Dowel              |  |  |
| Construction Type:         | Rigid                         |  |  |
| Cabinet Finish:            | MFC Painted Gloss             |  |  |
| Fascia Finish:             | Mdf Painted Gloss             |  |  |
| Cabinet Thickness (mm):    | 16                            |  |  |
| Fascia Thickness (mm):     | 18                            |  |  |
| Drawer Included:           | Yes                           |  |  |
| Drawer Type:               | 80mm High Metal Softclose     |  |  |
| No of Shelves:             | 0                             |  |  |
| Hinge Type:                | Not Applicable                |  |  |
| Hinge Included:            | Not Applicable                |  |  |
| Adjustable Legs:           | No, Not Required              |  |  |
| Fixings Included:          | Yes                           |  |  |
| Handle Style:              | Contemporary                  |  |  |
| Waste Shroud:              | Yes                           |  |  |
| Handle Included:           | Yes, Supplied                 |  |  |
|                            |                               |  |  |