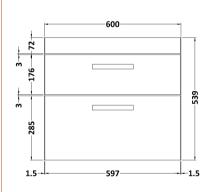

## **Packaging Details**

Barcode: 5056211815419

Sales Code: MOC593 Description: 600 Wall Hung 2-Drawer Basin Unit

| Product Dimensions         |                           |
|----------------------------|---------------------------|
| Height (mm):               | 538                       |
| Width (mm):                | 600                       |
| Depth (mm):                | 383                       |
| Nett Weight (kg):          | 28                        |
| Packaging Dimensions       | 20                        |
| Height (mm):               | 560                       |
| Width (mm):                | 620                       |
| Depth (mm):                | 405                       |
| Gross Weight (kg):         | 28                        |
| Packaging Data             |                           |
| Box Colour:                | Brown Cardboard Box       |
| Box Qty:                   | 1                         |
| Label Size:                | 100 x 50                  |
| Label Colour:              | White Label               |
| Label Oty:                 | 2                         |
| Outer Box Dimensions (If A | <del>_</del>              |
| Height (mm):               | xppicable)                |
| Width (mm):                |                           |
| Depth (mm):                |                           |
| Gross Weight (kg):         |                           |
| Barcode:                   | 5055275880470             |
| Product Details            | 3332.3333.13              |
| Country of Origin:         | United Kingdom            |
| Fitting Instruction:       | No                        |
| CE & UKCA:                 | N/A                       |
| FSC Certified Materials:   | Yes                       |
| Colour:                    | Stone Grey                |
| Construction Method:       | Cam & Wood Dowel          |
| Construction Type:         | Rigid                     |
| Cabinet Finish:            | MFC Smooth Matt           |
| Fascia Finish:             | MFC Smooth Matt           |
| Cabinet Thickness (mm):    | 18                        |
| Fascia Thickness (mm):     | 18                        |
| Drawer Included:           | Yes                       |
| Drawer Type:               | 80mm High Metal Softclose |
| No of Shelves:             | 0                         |
| Hinge Type:                | Not Applicable            |
| Hinge Included:            | Not Applicable            |
| Adjustable Legs:           | No, Not Required          |
| Fixings Included:          | Yes                       |
| Handle Style:              | Contemporary              |
| Waste Shroud:              | Yes                       |
| Handle Included:           | Yes, Supplied             |
| Handle Type:               | D-Shape                   |
|                            |                           |