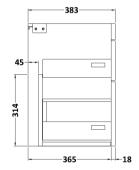

## **Packaging Details**

Barcode: 5056211815419

Sales Code: MOC593 Description: 600 Wall Hung 2-Drawer Basin Unit

| Product Dimensions         |                           |
|----------------------------|---------------------------|
| Height (mm):               | 538                       |
| Width (mm):                | 600                       |
| Depth (mm):                | 383                       |
| Nett Weight (kg):          | 28                        |
| Packaging Dimensions       | 20                        |
| Height (mm):               | 560                       |
| Width (mm):                | 620                       |
| Depth (mm):                | 405                       |
| Gross Weight (kg):         | 28                        |
| Packaging Data             |                           |
| Box Colour:                | Brown Cardboard Box       |
| Box Qty:                   | 1                         |
| Label Size:                | 100 x 50                  |
| Label Colour:              | White Label               |
| Label Oty:                 | 2                         |
| Outer Box Dimensions (If A | <del>_</del>              |
| Height (mm):               | xppicable)                |
| Width (mm):                |                           |
| Depth (mm):                |                           |
| Gross Weight (kg):         |                           |
| Barcode:                   | 5055275880470             |
| Product Details            | 3332.3333.13              |
| Country of Origin:         | United Kingdom            |
| Fitting Instruction:       | No                        |
| CE & UKCA:                 | N/A                       |
| FSC Certified Materials:   | Yes                       |
| Colour:                    | Stone Grey                |
| Construction Method:       | Cam & Wood Dowel          |
| Construction Type:         | Rigid                     |
| Cabinet Finish:            | MFC Smooth Matt           |
| Fascia Finish:             | MFC Smooth Matt           |
| Cabinet Thickness (mm):    | 18                        |
| Fascia Thickness (mm):     | 18                        |
| Drawer Included:           | Yes                       |
| Drawer Type:               | 80mm High Metal Softclose |
| No of Shelves:             | 0                         |
| Hinge Type:                | Not Applicable            |
| Hinge Included:            | Not Applicable            |
| Adjustable Legs:           | No, Not Required          |
| Fixings Included:          | Yes                       |
| Handle Style:              | Contemporary              |
| Waste Shroud:              | Yes                       |
| Handle Included:           | Yes, Supplied             |
| Handle Type:               | D-Shape                   |
|                            |                           |