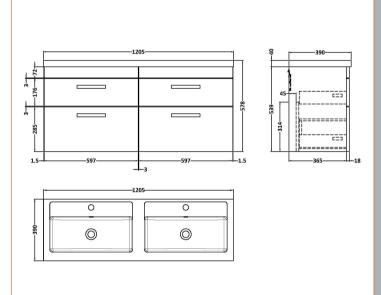

Sales Code: PMB424 Description: Double Polymarble Basin 1205 X 390

| <b>Product Dime</b>  |                                                                                         |                                |
|----------------------|-----------------------------------------------------------------------------------------|--------------------------------|
| Height (mm):         | 390                                                                                     |                                |
| Width (mm):          | 1205                                                                                    |                                |
| Depth (mm):          | 157                                                                                     |                                |
| Nett Weight (kg)     |                                                                                         |                                |
| <b>Packaging Dir</b> | nensions                                                                                |                                |
| Height (mm):         | 100                                                                                     |                                |
| Width (mm):          | 1205                                                                                    |                                |
| Depth (mm):          | 400                                                                                     |                                |
| Gross Weight (kg     | g): 18.12                                                                               |                                |
| <b>Packaging Dat</b> | ta                                                                                      |                                |
| Box Colour:          | Brown (                                                                                 | Cardboard Box - Printed        |
| Box Qty:             | 1                                                                                       |                                |
| Label Size:          | 100 X                                                                                   | 50                             |
| Label Colour:        | White L                                                                                 | abel                           |
| Label Qty:           | 2                                                                                       |                                |
| <b>Outer Box Dir</b> | nensions (If Applicable)                                                                |                                |
| Height (mm):         |                                                                                         |                                |
| Width (mm):          |                                                                                         |                                |
| Depth (mm):          |                                                                                         |                                |
| Gross Weight (kg     | g):                                                                                     |                                |
| Barcode:             | 5056211                                                                                 | 1815136                        |
| <b>Product Detai</b> | ls                                                                                      |                                |
| Country of Origin    | n: China                                                                                |                                |
| Fitting Instruction  | n: No                                                                                   |                                |
| Certification: CE    | E & UKCA: No WRAS:                                                                      | N/A WRAS No: N/A               |
| Product Material:    | Polyma                                                                                  | rble                           |
| Fixing Supplied:     | No                                                                                      |                                |
|                      |                                                                                         |                                |
| Pans/Bidets:         | Trap Style: Not Applicable                                                              | Includes Seat: Not Applicable  |
| Seats:               | Seat Type: Not Applicable                                                               | Material: Not Applicable       |
|                      |                                                                                         | Hinge Type: Not Applicable     |
|                      | Hinge Material: Not Applicable  Hinge Material: Not Applicable                          |                                |
|                      | Timge material. Not Applied                                                             |                                |
| Cisterns:            | Operating Type: Not Applic                                                              | cable Fittings: Not Applicable |
| Cisterns:            | terns: Operating Type: Not Applicable Fittings: Not Applica  Lever Type: Not Applicable |                                |
|                      | Level Type. Not Applicable                                                              | <del>-</del>                   |
| Basins:              | Tap Hole: Two Tapholes                                                                  | Chain Stay Hole: No            |
|                      | Template: Not Required                                                                  | Waste Type Req: Slotted        |
|                      | Overflow Inc: Yes                                                                       | Overflow Cover: Yes            |
|                      | Inner Bowl Depth (mm): 10                                                               |                                |
|                      | niner Bowr Depuir (milli). 10                                                           | 5 111111                       |