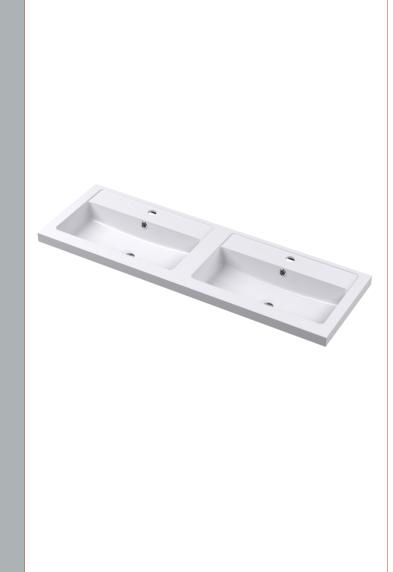

Sales Code: PMB424 Description: Double Polymarble Basin 1205 X 390

| <b>Product Dime</b>  |                                                                                         |                                |
|----------------------|-----------------------------------------------------------------------------------------|--------------------------------|
| Height (mm):         | 390                                                                                     |                                |
| Width (mm):          | 1205                                                                                    |                                |
| Depth (mm):          | 157                                                                                     |                                |
| Nett Weight (kg)     |                                                                                         |                                |
| <b>Packaging Dir</b> | nensions                                                                                |                                |
| Height (mm):         | 100                                                                                     |                                |
| Width (mm):          | 1205                                                                                    |                                |
| Depth (mm):          | 400                                                                                     |                                |
| Gross Weight (kg     | g): 18.12                                                                               |                                |
| <b>Packaging Dat</b> | ta                                                                                      |                                |
| Box Colour:          | Brown (                                                                                 | Cardboard Box - Printed        |
| Box Qty:             | 1                                                                                       |                                |
| Label Size:          | 100 X                                                                                   | 50                             |
| Label Colour:        | White L                                                                                 | abel                           |
| Label Qty:           | 2                                                                                       |                                |
| <b>Outer Box Dir</b> | nensions (If Applicable)                                                                |                                |
| Height (mm):         |                                                                                         |                                |
| Width (mm):          |                                                                                         |                                |
| Depth (mm):          |                                                                                         |                                |
| Gross Weight (kg     | g):                                                                                     |                                |
| Barcode:             | 5056211                                                                                 | 1815136                        |
| <b>Product Detai</b> | ls                                                                                      |                                |
| Country of Origin    | n: China                                                                                |                                |
| Fitting Instruction  | n: No                                                                                   |                                |
| Certification: CE    | E & UKCA: No WRAS:                                                                      | N/A WRAS No: N/A               |
| Product Material:    | Polyma                                                                                  | rble                           |
| Fixing Supplied:     | No                                                                                      |                                |
|                      |                                                                                         |                                |
| Pans/Bidets:         | Trap Style: Not Applicable                                                              | Includes Seat: Not Applicable  |
| Seats:               | Seat Type: Not Applicable                                                               | Material: Not Applicable       |
|                      |                                                                                         | Hinge Type: Not Applicable     |
|                      | Hinge Material: Not Applicable  Hinge Material: Not Applicable                          |                                |
|                      | Timge material. Not Applied                                                             |                                |
| Cisterns:            | Operating Type: Not Applic                                                              | cable Fittings: Not Applicable |
| Cisterns:            | terns: Operating Type: Not Applicable Fittings: Not Applica  Lever Type: Not Applicable |                                |
|                      | Level Type. Not Applicable                                                              | <del>-</del>                   |
| Basins:              | Tap Hole: Two Tapholes                                                                  | Chain Stay Hole: No            |
|                      | Template: Not Required                                                                  | Waste Type Req: Slotted        |
|                      | Overflow Inc: Yes                                                                       | Overflow Cover: Yes            |
|                      | Inner Bowl Depth (mm): 10                                                               |                                |
|                      | niner Bowr Depuir (milli). 10                                                           | 5 111111                       |