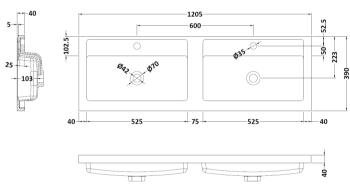

Sales Code: PMB424 Description: Double Polymarble Basin 1205 X 390

| <b>Product Dime</b>  |                                                                                         |                                |
|----------------------|-----------------------------------------------------------------------------------------|--------------------------------|
| Height (mm):         | 390                                                                                     |                                |
| Width (mm):          | 1205                                                                                    |                                |
| Depth (mm):          | 157                                                                                     |                                |
| Nett Weight (kg)     |                                                                                         |                                |
| <b>Packaging Dir</b> | nensions                                                                                |                                |
| Height (mm):         | 100                                                                                     |                                |
| Width (mm):          | 1205                                                                                    |                                |
| Depth (mm):          | 400                                                                                     |                                |
| Gross Weight (kg     | g): 18.12                                                                               |                                |
| <b>Packaging Dat</b> | ta                                                                                      |                                |
| Box Colour:          | Brown (                                                                                 | Cardboard Box - Printed        |
| Box Qty:             | 1                                                                                       |                                |
| Label Size:          | 100 X                                                                                   | 50                             |
| Label Colour:        | White L                                                                                 | abel                           |
| Label Qty:           | 2                                                                                       |                                |
| <b>Outer Box Dir</b> | nensions (If Applicable)                                                                |                                |
| Height (mm):         |                                                                                         |                                |
| Width (mm):          |                                                                                         |                                |
| Depth (mm):          |                                                                                         |                                |
| Gross Weight (kg     | g):                                                                                     |                                |
| Barcode:             | 5056211                                                                                 | 1815136                        |
| <b>Product Detai</b> | ls                                                                                      |                                |
| Country of Origin    | n: China                                                                                |                                |
| Fitting Instruction  | n: No                                                                                   |                                |
| Certification: CE    | E & UKCA: No WRAS:                                                                      | N/A WRAS No: N/A               |
| Product Material:    | Polyma                                                                                  | rble                           |
| Fixing Supplied:     | No                                                                                      |                                |
|                      |                                                                                         |                                |
| Pans/Bidets:         | Trap Style: Not Applicable                                                              | Includes Seat: Not Applicable  |
| Seats:               | Seat Type: Not Applicable                                                               | Material: Not Applicable       |
|                      |                                                                                         | Hinge Type: Not Applicable     |
|                      | Hinge Material: Not Applicable  Hinge Material: Not Applicable                          |                                |
|                      | Timge material. Not Applied                                                             |                                |
| Cisterns:            | Operating Type: Not Applic                                                              | cable Fittings: Not Applicable |
| Cisterns:            | terns: Operating Type: Not Applicable Fittings: Not Applica  Lever Type: Not Applicable |                                |
|                      | Level Type. Not Applicable                                                              | <del>-</del>                   |
| Basins:              | Tap Hole: Two Tapholes                                                                  | Chain Stay Hole: No            |
|                      | Template: Not Required                                                                  | Waste Type Req: Slotted        |
|                      | Overflow Inc: Yes                                                                       | Overflow Cover: Yes            |
|                      | Inner Bowl Depth (mm): 10                                                               |                                |
|                      | niner Bowr Depuir (milli). 10                                                           | 5 111111                       |