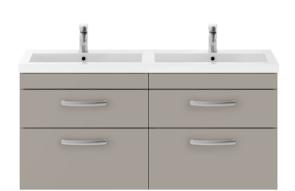

## ROXOR

Sales Code: ATH049C Description: 1200 Wh 4-Drawer Vanity & Double Basin