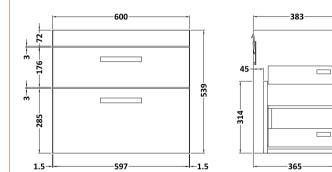

## TECHNICAL DATA SHEET

ROXOR

Sales Code: MOC593

Description: 600 Wall Hung 2-Drawer Basin Unit

| 538                       |
|---------------------------|
| 600                       |
| 383                       |
| 28                        |
|                           |
| 560                       |
| 620                       |
| 405                       |
| 28                        |
|                           |
| Brown Cardboard Box       |
| 1                         |
| 100 x 50                  |
| White Label               |
| 2                         |
| licable)                  |
| ,                         |
|                           |
|                           |
|                           |
| 5055275880470             |
|                           |
| United Kingdom            |
| No                        |
| : Yes CE: N/A             |
| Stone Grey                |
| Cam & Wood Dowel          |
| Rigid                     |
| MFC Smooth Matt           |
| MFC Smooth Matt           |
| 18                        |
| 18                        |
| Yes                       |
| 80mm High Metal Softclose |
| 0                         |
| Not Applicable            |
| Not Applicable            |
| No, Not Required          |
| Yes                       |
| Contemporary              |
| Yes, Supplied             |
| Yes                       |
| D-Shape                   |
|                           |