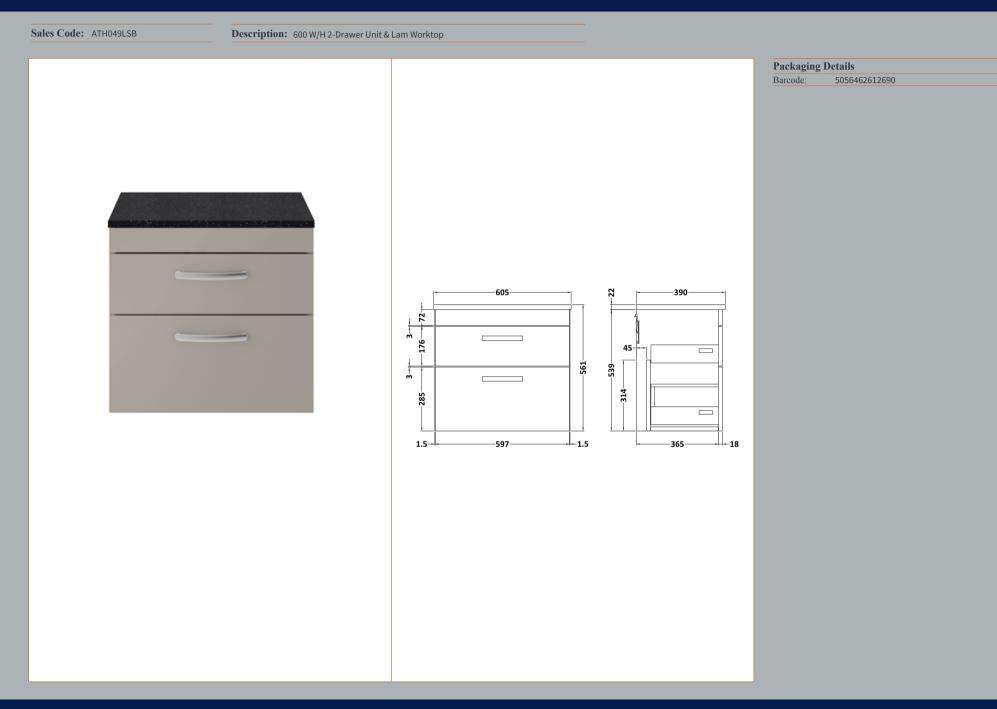

## TECHNICAL DATA SHEET

ROXOR

Sales Code: MOC593

Description: 600 Wall Hung 2-Drawer Basin Unit

| 538                       |
|---------------------------|
| 600                       |
| 383                       |
| 28                        |
|                           |
| 560                       |
| 620                       |
| 405                       |
| 28                        |
|                           |
| Brown Cardboard Box       |
| 1                         |
| 100 x 50                  |
| White Label               |
| 2                         |
| licable)                  |
| ,                         |
|                           |
|                           |
|                           |
| 5055275880470             |
|                           |
| United Kingdom            |
| No                        |
| : Yes CE: N/A             |
| Stone Grey                |
| Cam & Wood Dowel          |
| Rigid                     |
| MFC Smooth Matt           |
| MFC Smooth Matt           |
| 18                        |
| 18                        |
| Yes                       |
| 80mm High Metal Softclose |
| 0                         |
| Not Applicable            |
| Not Applicable            |
| No, Not Required          |
| Yes                       |
| Contemporary              |
| Yes, Supplied             |
| Yes                       |
| D-Shape                   |
|                           |