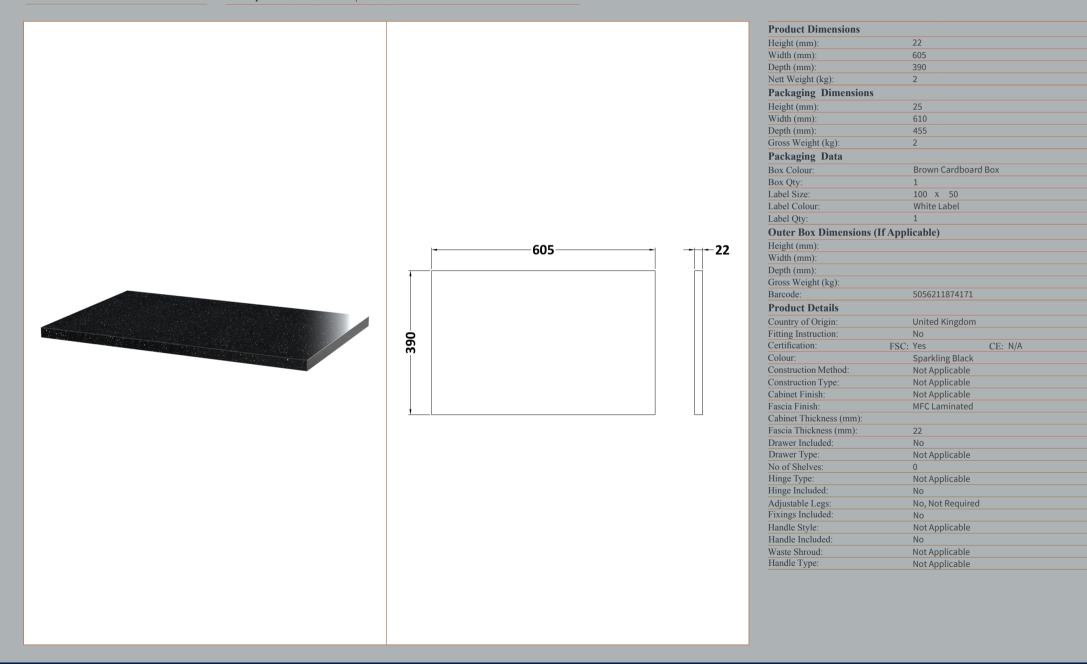

## TECHNICAL DATA SHEET

ROXOR

Sales Code: LSB600

**Description:** Laminate Worktop 605X390x22mm