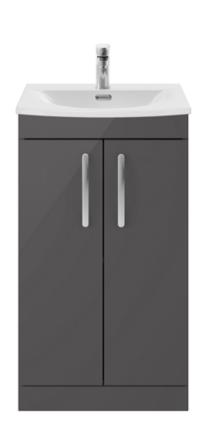

## ROXOR

Sales Code: ATH072G Description: 500 Fs 2-Door Vanity & Basin 4





## **Packaging Details**

Barcode: 5056462621418

Sales Code: MOC302 Description: 500 Floor Standing 2-Door Basin Unit







Handle Type:

| <b>Product Dimensions</b> |                              |  |  |
|---------------------------|------------------------------|--|--|
| Height (mm):              | 865                          |  |  |
| Width (mm):               | 500                          |  |  |
| Depth (mm):               | 383                          |  |  |
| Nett Weight (kg):         | 18.5                         |  |  |
| Packaging Dimensions      |                              |  |  |
| Height (mm):              | 900                          |  |  |
| Width (mm):               | 530                          |  |  |
| Depth (mm):               | 410