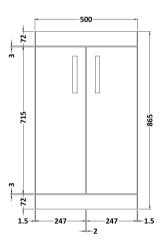

## **Packaging Details**

Barcode: 5056462621418

Sales Code: MOC302 Description: 500 Floor Standing 2-Door Basin Unit

Handle Type:

| <b>Product Dimensions</b> |                              |  |  |
|---------------------------|------------------------------|--|--|
| Height (mm):              | 865                          |  |  |
| Width (mm):               | 500                          |  |  |
| Depth (mm):               | 383                          |  |  |
| Nett Weight (kg):         | 18.5                         |  |  |
| Packaging Dimensions      |                              |  |  |
| Height (mm):              | 900                          |  |  |
| Width (mm):               | 530                          |  |  |
| Depth (mm):               | 410                          |  |  |
| Gross Weight (kg):        | 19                           |  |  |
| Packaging Data            |                              |  |  |
| Box Colour:               | Brown Cardboard Box          |  |  |
| Box Qty:                  | 1                            |  |  |
| Label Size:               | 100 x 50                     |  |  |
| Label Colour:             | White Label                  |  |  |
| Label Qty:                | 2                            |  |  |
| Outer Box Dimensions (If  | Applicable)                  |  |  |
| Height (mm):              |                              |  |  |
| Width (mm):               |                              |  |  |
| Depth (mm):               |                              |  |  |
| Gross Weight (kg):        |                              |  |  |
| Barcode:                  | 5055275869949                |  |  |
| <b>Product Details</b>    |                              |  |  |
| Country of Origin:        | China                        |  |  |
| Fitting Instruction:      | No                           |  |  |
| CE & UKCA:                | N/A                          |  |  |
| FSC Certified Materials:  | Yes                          |  |  |
| Colour:                   | Gloss Grey                   |  |  |
| Construction Method:      | Cam & Wood Dowel             |  |  |
| Construction Type:        | Rigid                        |  |  |
| Cabinet Finish:           | MFC Painted Gloss            |  |  |
| Fascia Finish:            | Mdf Painted Gloss            |  |  |
| Cabinet Thickness (mm):   | 16                           |  |  |
| Fascia Thickness (mm):    | 18                           |  |  |
| Drawer Included:          | No                           |  |  |
| Drawer Type:              | Not Applicable               |  |  |
| No of Shelves:            | 1                            |  |  |
| Hinge Type:               | 95 Degree Clip-On Soft Close |  |  |
| Hinge Included:           | Yes, Supplied                |  |  |
| Adjustable Legs:          | No, Not Required             |  |  |
| Fixings Included:         | Yes                          |  |  |
| Handle Style:             | Contemporary                 |  |  |
| Waste Shroud:             | No                           |  |  |
| Handle Included:          | Yes, Supplied                |  |  |