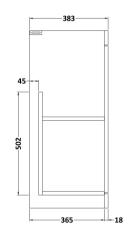

## **Packaging Details**

Barcode: 5056462621418

Sales Code: MOC302 Description: 500 Floor Standing 2-Door Basin Unit

Handle Type:

| <b>Product Dimensions</b> |                              |  |  |
|---------------------------|------------------------------|--|--|
| Height (mm):              | 865                          |  |  |
| Width (mm):               | 500                          |  |  |
| Depth (mm):               | 383                          |  |  |
| Nett Weight (kg):         | 18.5                         |  |  |
| Packaging Dimensions      |                              |  |  |
| Height (mm):              | 900                          |  |  |
| Width (mm):               | 530                          |  |  |
| Depth (mm):               | 410                          |  |  |
| Gross Weight (kg):        | 19                           |  |  |
| Packaging Data            |                              |  |  |
| Box Colour:               | Brown Cardboard Box          |  |  |
| Box Qty:                  | 1                            |  |  |
| Label Size:               | 100 x 50                     |  |  |
| Label Colour:             | White Label                  |  |  |
| Label Qty:                | 2                            |  |  |
| Outer Box Dimensions (If  | Applicable)                  |  |  |
| Height (mm):              |                              |  |  |
| Width (mm):               |                              |  |  |
| Depth (mm):               |                              |  |  |
| Gross Weight (kg):        |                              |  |  |
| Barcode:                  | 5055275869949                |  |  |
| <b>Product Details</b>    |                              |  |  |
| Country of Origin:        | China                        |  |  |
| Fitting Instruction:      | No                           |  |  |
| CE & UKCA:                | N/A                          |  |  |
| FSC Certified Materials:  | Yes                          |  |  |
| Colour:                   | Gloss Grey                   |  |  |
| Construction Method:      | Cam & Wood Dowel             |  |  |
| Construction Type:        | Rigid                        |  |  |
| Cabinet Finish:           | MFC Painted Gloss            |  |  |
| Fascia Finish:            | Mdf Painted Gloss            |  |  |
| Cabinet Thickness (mm):   | 16                           |  |  |
| Fascia Thickness (mm):    | 18                           |  |  |
| Drawer Included:          | No                           |  |  |
| Drawer Type:              | Not Applicable               |  |  |
| No of Shelves:            | 1                            |  |  |
| Hinge Type:               | 95 Degree Clip-On Soft Close |  |  |
| Hinge Included:           | Yes, Supplied                |  |  |
| Adjustable Legs:          | No, Not Required             |  |  |
| Fixings Included:         | Yes                          |  |  |
| Handle Style:             | Contemporary                 |  |  |
| Waste Shroud:             | No                           |  |  |
| Handle Included:          | Yes, Supplied                |  |  |