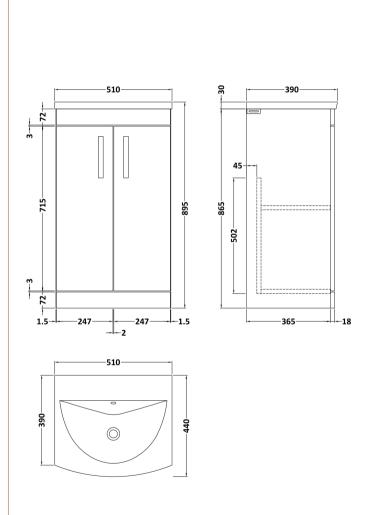

## **Packaging Details**

Barcode: 5056462621418

Sales Code: MOC302 Description: 500 Floor Standing 2-Door Basin Unit

Handle Type:

| <b>Product Dimensions</b> |                              |  |  |
|---------------------------|------------------------------|--|--|
| Height (mm):              | 865                          |  |  |
| Width (mm):               | 500                          |  |  |
| Depth (mm):               | 383                          |  |  |
| Nett Weight (kg):         | 18.5                         |  |  |
| Packaging Dimensions      |                              |  |  |
| Height (mm):              | 900                          |  |  |
| Width (mm):               | 530                          |  |  |
| Depth (mm):               | 410                          |  |  |
| Gross Weight (kg):        | 19                           |  |  |
| Packaging Data            |                              |  |  |
| Box Colour:               | Brown Cardboard Box          |  |  |
| Box Qty:                  | 1                            |  |  |
| Label Size:               | 100 x 50                     |  |  |
| Label Colour:             | White Label                  |  |  |
| Label Qty:                | 2                            |  |  |
| Outer Box Dimensions (If  | Applicable)                  |  |  |
| Height (mm):              |                              |  |  |
| Width (mm):               |                              |  |  |
| Depth (mm):               |                              |  |  |
| Gross Weight (kg):        |                              |  |  |
| Barcode:                  | 5055275869949                |  |  |
| <b>Product Details</b>    |                              |  |  |
| Country of Origin:        | China                        |  |  |
| Fitting Instruction:      | No                           |  |  |
| CE & UKCA:                | N/A                          |  |  |
| FSC Certified Materials:  | Yes                          |  |  |
| Colour:                   | Gloss Grey                   |  |  |
| Construction Method:      | Cam & Wood Dowel             |  |  |
| Construction Type:        | Rigid                        |  |  |
| Cabinet Finish:           | MFC Painted Gloss            |  |  |
| Fascia Finish:            | Mdf Painted Gloss            |  |  |
| Cabinet Thickness (mm):   | 16                           |  |  |
| Fascia Thickness (mm):    | 18                           |  |  |
| Drawer Included:          | No                           |  |  |
| Drawer Type:              | Not Applicable               |  |  |
| No of Shelves:            | 1                            |  |  |
| Hinge Type:               | 95 Degree Clip-On Soft Close |  |  |
| Hinge Included:           | Yes, Supplied                |  |  |
| Adjustable Legs:          | No, Not Required             |  |  |
| Fixings Included:         | Yes                          |  |  |
| Handle Style:             | Contemporary                 |  |  |
| Waste Shroud:             | No                           |  |  |
| Handle Included:          | Yes, Supplied                |  |  |

Strap

Sales Code: NVM042 Description: 500 Curved Basin 1Th

| Product Dime                                                 | nsions                                              |                   |                               |  |  |
|--------------------------------------------------------------|-----------------------------------------------------|-------------------|-------------------------------|--|--|
| Height (mm):                                                 |                                                     | 160               |                               |  |  |
| Width (mm):                                                  |                                                     | 510               |                               |  |  |
| Depth (mm):                                                  |                                                     | 440               |                               |  |  |
| Nett Weight (kg)                                             |                                                     | 9                 |                               |  |  |
| Packaging Dir                                                |                                                     |                   |                               |  |  |
| Height (mm):                                                 |                                                     | 190               |                               |  |  |
| Width (mm):                                                  |                                                     | 530               |                               |  |  |
| Depth (mm):                                                  |                                                     | 415               |                               |  |  |
| Gross Weight (kg                                             | g):                                                 | 9.5               |                               |  |  |
| Packaging Da                                                 | ta                                                  |                   |                               |  |  |
| Box Colour:                                                  |                                                     | Brown Card        | board Box - Printed           |  |  |
| Box Qty:                                                     |                                                     | 1                 |                               |  |  |
| Label Size:                                                  |                                                     | 100 x 50          |                               |  |  |
| Label Colour:                                                |                                                     | White Label       |                               |  |  |
| Label Qty:                                                   |                                                     | 2                 |                               |  |  |
| Outer Box Dir                                                | nensions (If Appli                                  | cable)            |                               |  |  |
| Height (mm):                                                 |                                                     |                   |                               |  |  |
| Width (mm):                                                  |                                                     |                   |                               |  |  |
| Depth (mm):                                                  |                                                     |                   |                               |  |  |
| Gross Weight (kg                                             | g):                                                 |                   |                               |  |  |
| Barcode:                                                     | !                                                   | 5056462620        | 985                           |  |  |
| <b>Product Detai</b>                                         | ls                                                  |                   |                               |  |  |
| Country of Origin                                            | n:                                                  | China             |                               |  |  |
| Fitting Instructio                                           | n: I                                                | No                |                               |  |  |
| Certification: CI                                            | E & UKCA: No V                                      | WRAS: N/A         | WRAS No: N/A                  |  |  |
| Product Material                                             | t Material:                                         |                   | Vitreous China                |  |  |
| Fixing Supplied:                                             | ng Supplied:                                        |                   |                               |  |  |
|                                                              |                                                     |                   |                               |  |  |
| Pans/Bidets:                                                 | Trap Style: Not App                                 | olicable          | Includes Seat: Not Applicable |  |  |
| Seats:                                                       | Seat Type: Not App                                  | licable           | Material: Not Applicable      |  |  |
|                                                              | Function: Not Applicable Hinge Type: Not Applicable |                   |                               |  |  |
| Hinge Material: Not Applicabl                                |                                                     |                   |                               |  |  |
|                                                              |                                                     | p p · · · · · · · |                               |  |  |
| Cisterns: Operating Type: Not Applicable Fittings: Not Appli |                                                     |                   |                               |  |  |
| Cisteriis:                                                   | Lever Type: Not Applicable                          |                   |                               |  |  |
|                                                              | Level Type. Not Ap                                  | Pileabie          |                               |  |  |
| Basins:                                                      | Tap Hole: One Tapl                                  | hole              | Chain Stay Hole: No           |  |  |
|                                                              | Template: Not Requ                                  |                   | Waste Type Req: Slotted       |  |  |
|                                                              | Overflow Inc: Yes                                   |                   | Overflow Cover: Yes           |  |  |
|                                                              | Inner Bowl Depth (n                                 |                   |                               |  |  |
|                                                              | miner bowr Deptii (ii                               | <i>)</i> . 125MN  | 1                             |  |  |