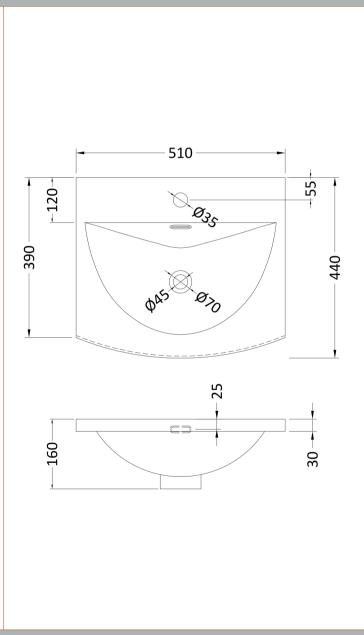

Strap

Sales Code: NVM042 Description: 500 Curved Basin 1Th

| Product Dime                                                 | nsions                                              |                   |                               |  |  |
|--------------------------------------------------------------|-----------------------------------------------------|-------------------|-------------------------------|--|--|
| Height (mm):                                                 |                                                     | 160               |                               |  |  |
| Width (mm):                                                  |                                                     | 510               |                               |  |  |
| Depth (mm):                                                  |                                                     | 440               |                               |  |  |
| Nett Weight (kg)                                             |                                                     | 9                 |                               |  |  |
| Packaging Dir                                                |                                                     |                   |                               |  |  |
| Height (mm):                                                 |                                                     | 190               |                               |  |  |
| Width (mm):                                                  |                                                     | 530               |                               |  |  |
| Depth (mm):                                                  |                                                     | 415               |                               |  |  |
| Gross Weight (kg                                             | g):                                                 | 9.5               |                               |  |  |
| Packaging Da                                                 | ta                                                  |                   |                               |  |  |
| Box Colour:                                                  |                                                     | Brown Card        | board Box - Printed           |  |  |
| Box Qty:                                                     |                                                     | 1                 |                               |  |  |
| Label Size:                                                  |                                                     | 100 x 50          |                               |  |  |
| Label Colour:                                                |                                                     | White Label       |                               |  |  |
| Label Qty:                                                   |                                                     | 2                 |                               |  |  |
| Outer Box Dir                                                | nensions (If Appli                                  | cable)            |                               |  |  |
| Height (mm):                                                 |                                                     |                   |                               |  |  |
| Width (mm):                                                  |                                                     |                   |                               |  |  |
| Depth (mm):                                                  |                                                     |                   |                               |  |  |
| Gross Weight (kg                                             | g):                                                 |                   |                               |  |  |
| Barcode:                                                     | !                                                   | 5056462620        | 985                           |  |  |
| <b>Product Detai</b>                                         | ls                                                  |                   |                               |  |  |
| Country of Origin                                            | n:                                                  | China             |                               |  |  |
| Fitting Instructio                                           | n: I                                                | No                |                               |  |  |
| Certification: CI                                            | E & UKCA: No V                                      | WRAS: N/A         | WRAS No: N/A                  |  |  |
| Product Material                                             | t Material:                                         |                   | Vitreous China                |  |  |
| Fixing Supplied:                                             | ng Supplied:                                        |                   |                               |  |  |
|                                                              |                                                     |                   |                               |  |  |
| Pans/Bidets:                                                 | Trap Style: Not App                                 | olicable          | Includes Seat: Not Applicable |  |  |
| Seats:                                                       | Seat Type: Not App                                  | licable           | Material: Not Applicable      |  |  |
|                                                              | Function: Not Applicable Hinge Type: Not Applicable |                   |                               |  |  |
| Hinge Material: Not Applicabl                                |                                                     |                   |                               |  |  |
|                                                              |                                                     | p p · · · · · · · |                               |  |  |
| Cisterns: Operating Type: Not Applicable Fittings: Not Appli |                                                     |                   |                               |  |  |
| Cisteriis:                                                   | Lever Type: Not Applicable                          |                   |                               |  |  |
|                                                              | Level Type. Not Ap                                  | Pileabie          |                               |  |  |
| Basins:                                                      | Tap Hole: One Tapl                                  | hole              | Chain Stay Hole: No           |  |  |
|                                                              | Template: Not Requ                                  |                   | Waste Type Req: Slotted       |  |  |
|                                                              | Overflow Inc: Yes                                   |                   | Overflow Cover: Yes           |  |  |
|                                                              | Inner Bowl Depth (n                                 |                   |                               |  |  |
|                                                              | miner bowr Deptii (ii                               | <i>)</i> . 125MN  | 1                             |  |  |