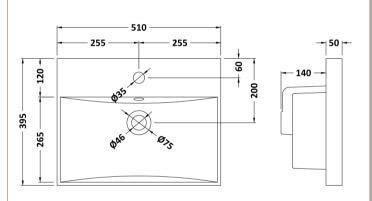

Strap

Handle Type:

Sales Code: NVM032 Description: 500 Thin Edged Basin 1Th

| Product Dime                                                                                | nsions                         |                              |
|---------------------------------------------------------------------------------------------|--------------------------------|------------------------------|
| Height (mm):                                                                                | 170                            |                              |
| Width (mm):                                                                                 | 510                            |                              |
| Depth (mm):                                                                                 | 395                            |                              |
| Nett Weight (kg):                                                                           |                                |                              |
| Packaging Din                                                                               |                                |                              |
| Height (mm):                                                                                | 190                            |                              |
| Width (mm):                                                                                 | 530                            |                              |
| Depth (mm):                                                                                 | 415                            |                              |
| Gross Weight (kg                                                                            | g): 10                         |                              |
| Packaging Dat                                                                               | ta                             |                              |
| Box Colour:                                                                                 | Brown Cardboa                  | ard Box - Printed            |
| Box Qty:                                                                                    | 1                              |                              |
| Label Size:                                                                                 | 100 x 50                       |                              |
| Label Colour:                                                                               | White Label                    |                              |
| Label Qty:                                                                                  | 2                              |                              |
| <b>Outer Box Din</b>                                                                        | nensions (If Applicable)       |                              |
| Height (mm):                                                                                |                                |                              |
| Width (mm):                                                                                 |                                |                              |
| Depth (mm):                                                                                 |                                |                              |
| Gross Weight (kg                                                                            | g):                            |                              |
| Barcode:                                                                                    | 5056211853411                  | L                            |
| <b>Product Detail</b>                                                                       | ls                             |                              |
| Country of Origin                                                                           | n: China                       |                              |
| Fitting Instruction                                                                         |                                |                              |
| Certification: CE                                                                           | E & UKCA: No WRAS: N/A         | WRAS No: N/A                 |
| Product Material:                                                                           | : Vitreous China               |                              |
| Fixing Supplied:                                                                            | No                             |                              |
| Pans/Bidets:                                                                                | Tron Styles Not Applicable I   | ldCt. Not Applicable         |
| rans/bluets:                                                                                | Trap Style: Not Applicable I   | ncludes Seat: Not Applicable |
| Seats:                                                                                      | Seat Type: Not Applicable N    | Material: Not Applicable     |
|                                                                                             | Function: Not Applicable H     | linge Type: Not Applicable   |
|                                                                                             | Hinge Material: Not Applicable |                              |
| Cisterns: Operating Type: Not Applicable Fittings: Not Applicate Lever Type: Not Applicable |                                | Fittings: Not Applicable     |
|                                                                                             |                                | Tittings. Not Applicable     |
|                                                                                             | Level Type. Not Applicable     |                              |
| Basins:                                                                                     | Tap Hole: One Taphole Ch       | ain Stay Hole: No            |
|                                                                                             |                                | aste Type Req: Slotted       |
|                                                                                             |                                | verflow Cover: Yes           |
|                                                                                             | Inner Bowl Depth (mm): 125mm   |                              |
|                                                                                             |                                |                              |