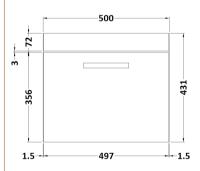

## **Packaging Details**

Barcode: 5056211864271

Sales Code: MOC382 Description: 500 Wall Hung Single Drawer Basin Unit

| <b>Product Dimensions</b>   |                           |
|-----------------------------|---------------------------|
| Height (mm):                | 430                       |
| Width (mm):                 | 500                       |
| Depth (mm):                 | 383                       |
| Nett Weight (kg):           | 12                        |
| <b>Packaging Dimensions</b> |                           |
| Height (mm):                | 450                       |
| Width (mm):                 | 520                       |
| Depth (mm):                 | 405                       |
| Gross Weight (kg):          | 12.5                      |
| Packaging Data              |                           |
| Box Colour:                 | Brown Cardboard Box       |
| Box Qty:                    | 1                         |
| Label Size:                 | 100 x 50                  |
| Label Colour:               | White Label               |
| Label Qty:                  | 2                         |
| Outer Box Dimensions (If A  | Applicable)               |
| Height (mm):                |                           |
| Width (mm):                 |                           |
| Depth (mm):                 |                           |
| Gross Weight (kg):          |                           |
| Barcode:                    | 5055275869956             |
| <b>Product Details</b>      |                           |
| Country of Origin:          | China                     |
| Fitting Instruction:        | No                        |
| CE & UKCA:                  | N/A                       |
| FSC Certified Materials:    | Yes                       |
| Colour:                     | Gloss Grey                |
| Construction Method:        | Cam & Wood Dowel          |
| Construction Type:          | Rigid                     |
| Cabinet Finish:             | MFC Painted Gloss         |
| Fascia Finish:              | Mdf Painted Gloss         |
| Cabinet Thickness (mm):     | 16                        |
| Fascia Thickness (mm):      | 18                        |
| Drawer Included:            | Yes                       |
| Drawer Type:                | 80mm High Metal Softclose |
| No of Shelves:              | 0                         |
| Hinge Type:                 | Not Applicable            |
| Hinge Included:             | Not Applicable            |
| Adjustable Legs:            | No, Not Required          |
| Fixings Included:           | Yes                       |
| Handle Style:               | Contemporary              |
| Waste Shroud:               | Yes                       |
| Handle Included:            | Yes, Supplied             |