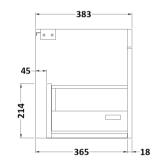

## **Packaging Details**

Barcode: 5056211864271

Sales Code: MOC382 Description: 500 Wall Hung Single Drawer Basin Unit

| <b>Product Dimensions</b>   |                           |
|-----------------------------|---------------------------|
| Height (mm):                | 430                       |
| Width (mm):                 | 500                       |
| Depth (mm):                 | 383                       |
| Nett Weight (kg):           | 12                        |
| <b>Packaging Dimensions</b> |                           |
| Height (mm):                | 450                       |
| Width (mm):                 | 520                       |
| Depth (mm):                 | 405                       |
| Gross Weight (kg):          | 12.5                      |
| Packaging Data              |                           |
| Box Colour:                 | Brown Cardboard Box       |
| Box Qty:                    | 1                         |
| Label Size:                 | 100 x 50                  |
| Label Colour:               | White Label               |
| Label Qty:                  | 2                         |
| Outer Box Dimensions (If A  | Applicable)               |
| Height (mm):                |                           |
| Width (mm):                 |                           |
| Depth (mm):                 |                           |
| Gross Weight (kg):          |                           |
| Barcode:                    | 5055275869956             |
| <b>Product Details</b>      |                           |
| Country of Origin:          | China                     |
| Fitting Instruction:        | No                        |
| CE & UKCA:                  | N/A                       |
| FSC Certified Materials:    | Yes                       |
| Colour:                     | Gloss Grey                |
| Construction Method:        | Cam & Wood Dowel          |
| Construction Type:          | Rigid                     |
| Cabinet Finish:             | MFC Painted Gloss         |
| Fascia Finish:              | Mdf Painted Gloss         |
| Cabinet Thickness (mm):     | 16                        |
| Fascia Thickness (mm):      | 18                        |
| Drawer Included:            | Yes                       |
| Drawer Type:                | 80mm High Metal Softclose |
| No of Shelves:              | 0                         |
| Hinge Type:                 | Not Applicable            |
| Hinge Included:             | Not Applicable            |
| Adjustable Legs:            | No, Not Required          |
| Fixings Included:           | Yes                       |
| Handle Style:               | Contemporary              |
| Waste Shroud:               | Yes                       |
| Handle Included:            | Yes, Supplied             |