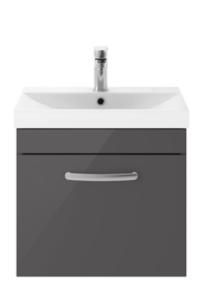

## ROXOR

Sales Code: ATH073D Description: 500 Wh Single Drawer Vanity & Basin 3

## **Packaging Details**

Barcode: 5056211864271

Sales Code: MOC382 Description: 500 Wall Hung Single Drawer Basin Unit

| <b>Product Dimensions</b>   |                           |
|-----------------------------|---------------------------|
| Height (mm):                | 430                       |
| Width (mm):                 | 500                       |
| Depth (mm):                 | 383                       |
| Nett Weight (kg):           | 12                        |
| <b>Packaging Dimensions</b> |                           |
| Height (mm):                | 450                       |
| Width (mm):                 | 520                       |
| Depth (mm):                 | 405                       |
| Gross Weight (kg):          | 12.5                      |
| Packaging Data              |                           |
| Box Colour:                 | Brown Cardboard Box       |
| Box Qty:                    | 1                         |
| Label Size:                 | 100 x 50                  |
| Label Colour:               | White Label               |
| Label Qty:                  | 2                         |
| Outer Box Dimensions (If A  | Applicable)               |
| Height (mm):                |                           |
| Width (mm):                 |                           |
| Depth (mm):                 |                           |
| Gross Weight (kg):          |                           |
| Barcode:                    | 5055275869956             |
| <b>Product Details</b>      |                           |
| Country of Origin:          | China                     |
| Fitting Instruction:        | No                        |
| CE & UKCA:                  | N/A                       |
| FSC Certified Materials:    | Yes                       |
| Colour:                     | Gloss Grey                |
| Construction Method:        | Cam & Wood Dowel          |
| Construction Type:          | Rigid                     |
| Cabinet Finish:             | MFC Painted Gloss         |
| Fascia Finish:              | Mdf Painted Gloss         |
| Cabinet Thickness (mm):     | 16                        |
| Fascia Thickness (mm):      | 18                        |
| Drawer Included:            | Yes                       |
| Drawer Type:                | 80mm High Metal Softclose |
| No of Shelves:              | 0                         |
| Hinge Type:                 | Not Applicable            |
| Hinge Included:             | Not Applicable            |
| Adjustable Legs:            | No, Not Required          |
| Fixings Included:           | Yes                       |
| Handle Style:               | Contemporary              |
| Waste Shroud:               | Yes                       |
| Handle Included:            | Yes, Supplied             |