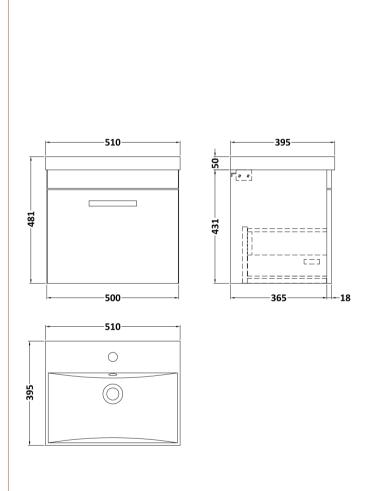

## **Packaging Details**

Barcode: 5056211864271

Sales Code: MOC382 Description: 500 Wall Hung Single Drawer Basin Unit

| <b>Product Dimensions</b>   |                           |
|-----------------------------|---------------------------|
| Height (mm):                | 430                       |
| Width (mm):                 | 500                       |
| Depth (mm):                 | 383                       |
| Nett Weight (kg):           | 12                        |
| <b>Packaging Dimensions</b> |                           |
| Height (mm):                | 450                       |
| Width (mm):                 | 520                       |
| Depth (mm):                 | 405                       |
| Gross Weight (kg):          | 12.5                      |
| Packaging Data              |                           |
| Box Colour:                 | Brown Cardboard Box       |
| Box Qty:                    | 1                         |
| Label Size:                 | 100 x 50                  |
| Label Colour:               | White Label               |
| Label Qty:                  | 2                         |
| Outer Box Dimensions (If A  | Applicable)               |
| Height (mm):                |                           |
| Width (mm):                 |                           |
| Depth (mm):                 |                           |
| Gross Weight (kg):          |                           |
| Barcode:                    | 5055275869956             |
| <b>Product Details</b>      |                           |
| Country of Origin:          | China                     |
| Fitting Instruction:        | No                        |
| CE & UKCA:                  | N/A                       |
| FSC Certified Materials:    | Yes                       |
| Colour:                     | Gloss Grey                |
| Construction Method:        | Cam & Wood Dowel          |
| Construction Type:          | Rigid                     |
| Cabinet Finish:             | MFC Painted Gloss         |
| Fascia Finish:              | Mdf Painted Gloss         |
| Cabinet Thickness (mm):     | 16                        |
| Fascia Thickness (mm):      | 18                        |
| Drawer Included:            | Yes                       |
| Drawer Type:                | 80mm High Metal Softclose |
| No of Shelves:              | 0                         |
| Hinge Type:                 | Not Applicable            |
| Hinge Included:             | Not Applicable            |
| Adjustable Legs:            | No, Not Required          |
| Fixings Included:           | Yes                       |
| Handle Style:               | Contemporary              |
| Waste Shroud:               | Yes                       |
| Handle Included:            | Yes, Supplied             |

Strap

Handle Type:

Sales Code: NVM032 Description: 500 Thin Edged Basin 1Th

| Product Dime                                                                                | nsions                         |                              |
|---------------------------------------------------------------------------------------------|--------------------------------|------------------------------|
| Height (mm):                                                                                | 170                            |                              |
| Width (mm):                                                                                 | 510                            |                              |
| Depth (mm):                                                                                 | 395                            |                              |
| Nett Weight (kg):                                                                           |                                |                              |
| Packaging Din                                                                               |                                |                              |
| Height (mm):                                                                                | 190                            |                              |
| Width (mm):                                                                                 | 530                            |                              |
| Depth (mm):                                                                                 | 415                            |                              |
| Gross Weight (kg                                                                            | g): 10                         |                              |
| Packaging Dat                                                                               | ta                             |                              |
| Box Colour:                                                                                 | Brown Cardboa                  | ard Box - Printed            |
| Box Qty:                                                                                    | 1                              |                              |
| Label Size:                                                                                 | 100 x 50                       |                              |
| Label Colour:                                                                               | White Label                    |                              |
| Label Qty:                                                                                  | 2                              |                              |
| <b>Outer Box Din</b>                                                                        | nensions (If Applicable)       |                              |
| Height (mm):                                                                                |                                |                              |
| Width (mm):                                                                                 |                                |                              |
| Depth (mm):                                                                                 |                                |                              |
| Gross Weight (kg                                                                            | g):                            |                              |
| Barcode:                                                                                    | 5056211853411                  | L                            |
| <b>Product Detail</b>                                                                       | ls                             |                              |
| Country of Origin                                                                           | n: China                       |                              |
| Fitting Instruction                                                                         |                                |                              |
| Certification: CE                                                                           | E & UKCA: No WRAS: N/A         | WRAS No: N/A                 |
| Product Material:                                                                           | : Vitreous China               |                              |
| Fixing Supplied:                                                                            | No                             |                              |
| Pans/Bidets:                                                                                | Tron Styles Not Applicable I   | ldCt. Not Applicable         |
| rans/bluets:                                                                                | Trap Style: Not Applicable I   | ncludes Seat: Not Applicable |
| Seats:                                                                                      | Seat Type: Not Applicable N    | Material: Not Applicable     |
|                                                                                             | Function: Not Applicable H     | linge Type: Not Applicable   |
|                                                                                             | Hinge Material: Not Applicable |                              |
| Cisterns: Operating Type: Not Applicable Fittings: Not Applicate Lever Type: Not Applicable |                                | Fittings: Not Applicable     |
|                                                                                             |                                | Tittings. Not Applicable     |
|                                                                                             | Level Type. Not Applicable     |                              |
| Basins:                                                                                     | Tap Hole: One Taphole Ch       | ain Stay Hole: No            |
|                                                                                             |                                | aste Type Req: Slotted       |
|                                                                                             |                                | verflow Cover: Yes           |
|                                                                                             | Inner Bowl Depth (mm): 125mm   |                              |
|                                                                                             |                                |                              |