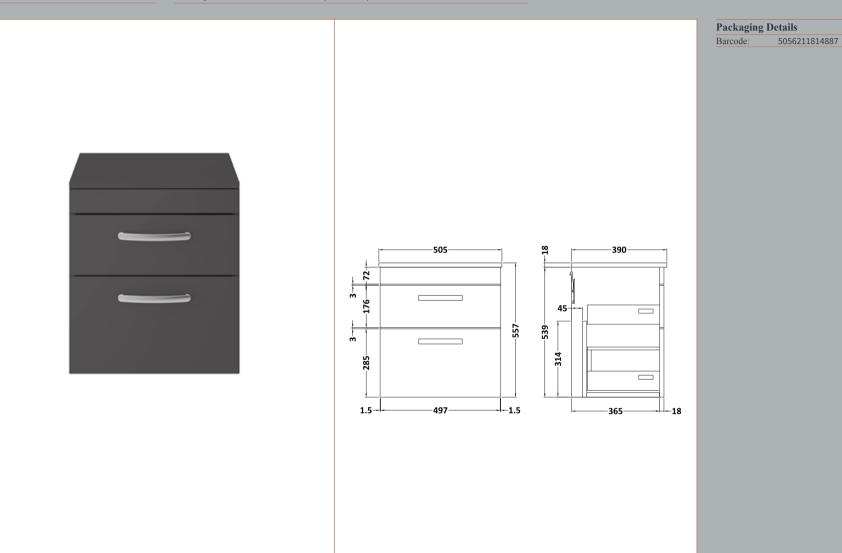

## TECHNICAL DATA SHEET

ROXOR

-383-

365

- - 18

**F** o o

Sales Code: MOC392

Description: 500 Wall Hung 2-Drawer Basin Unit