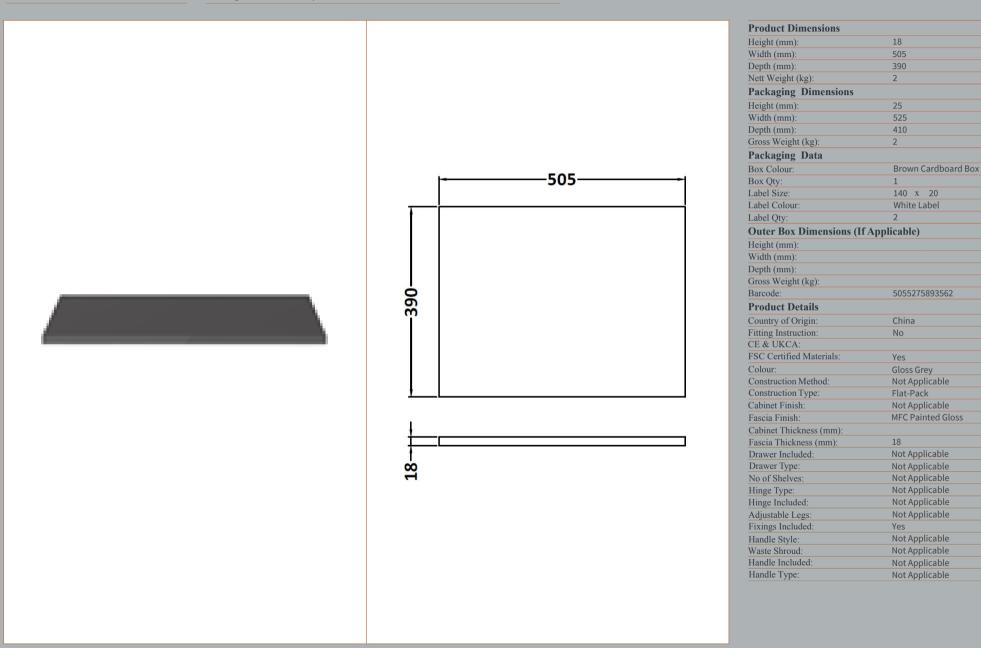

## TECHNICAL DATA SHEET

ROXOR

Sales Code: MWD350

**Description:** 500 Worktop (505X390x18mm)