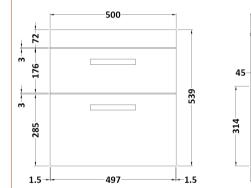

## TECHNICAL DATA SHEET

ROXOR

-383-

365

- - 18

**F** o o

Sales Code: MOC392

Description: 500 Wall Hung 2-Drawer Basin Unit