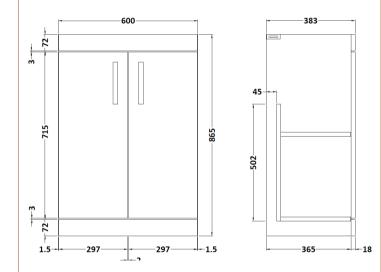

## TECHNICAL DATA SHEET

ROXOR

Sales Code: MOC303

| Product Dimensions         |                              |  |
|----------------------------|------------------------------|--|
| Height (mm):               | 865                          |  |
| Width (mm):                | 600                          |  |
| Depth (mm):                | 383                          |  |
| Nett Weight (kg):          | 21                           |  |
| Packaging Dimensions       |                              |  |
| Height (mm):               | 405                          |  |
| Width (mm):                | 620                          |  |
| Depth (mm):                | 885                          |  |
| Gross Weight (kg):         | 21.5                         |  |
| Packaging Data             |                              |  |
| Box Colour:                | Brown Cardboard Box          |  |
| Box Qty:                   | 1                            |  |
| Label Size:                | 100 x 50                     |  |
| Label Colour:              | White Label                  |  |
| Label Qty:                 | 2                            |  |
| Outer Box Dimensions (If A | Applicable)                  |  |
| Height (mm):               | <b>TT</b>                    |  |
| Width (mm):                |                              |  |
| Depth (mm):                |                              |  |
| Gross Weight (kg):         |                              |  |
| Barcode:                   | 5055275869970                |  |
| Product Details            |                              |  |
| Country of Origin:         | China                        |  |
| Fitting Instruction:       | No                           |  |
| CE & UKCA:                 | N/A                          |  |
| FSC Certified Materials:   | Yes                          |  |
| Colour:                    | Gloss Grey                   |  |
| Construction Method:       | Cam & Wood Dowel             |  |
| Construction Type:         | Rigid                        |  |
| Cabinet Finish:            | MFC Painted Gloss            |  |
| Fascia Finish:             | Mdf Painted Gloss            |  |
| Cabinet Thickness (mm):    | 16                           |  |
| Fascia Thickness (mm):     | 18                           |  |
| Drawer Included:           | No                           |  |
| Drawer Type:               | Not Applicable               |  |
| No of Shelves:             | 1                            |  |
| Hinge Type:                | 95 Degree Clip-On Soft Close |  |
| Hinge Included:            | Yes, Supplied                |  |
| Adjustable Legs:           | No, Not Required             |  |
| Fixings Included:          | Yes                          |  |
| Handle Style:              | Contemporary                 |  |
| Waste Shroud:              | No                           |  |
| Handle Included:           | Yes, Supplied                |  |
| Handle Type:               | Strap                        |  |