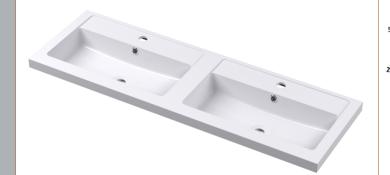

## TECHNICAL DATA SHEET

ROXOR

Sales Code: PMB424

**Description:** Double Polymarble Basin 1205 X 390

| Product Dime        |                                                     |                                |  |
|---------------------|-----------------------------------------------------|--------------------------------|--|
| Height (mm):        | 390                                                 | 390                            |  |
| Width (mm):         | 1205                                                |                                |  |
| Depth (mm):         | 157                                                 | 157                            |  |
| Nett Weight (kg):   | 18.12                                               |                                |  |
| Packaging Din       | nensions                                            |                                |  |
| Height (mm):        | 100                                                 | 100                            |  |
| Width (mm):         | 1205                                                | 1205                           |  |
| Depth (mm):         | 400                                                 | 400                            |  |
| Gross Weight (kg    | ): 18.12                                            | 18.12                          |  |
| Packaging Dat       | a                                                   |                                |  |
| Box Colour:         | Brown                                               | Cardboard Box - Printed        |  |
| Box Qty:            | 1                                                   | 1                              |  |
| Label Size:         | 100 X                                               | 100 x 50                       |  |
| Label Colour:       | White L                                             | White Label                    |  |
| Label Qty:          | 2                                                   | 2                              |  |
| Outer Box Din       | nensions (If Applicable)                            |                                |  |
| Height (mm):        | ,                                                   |                                |  |
| Width (mm):         |                                                     |                                |  |
| Depth (mm):         |                                                     |                                |  |
| Gross Weight (kg    | ·):                                                 |                                |  |
| Barcode:            | 505621                                              | 1815136                        |  |
| Product Detail      | s                                                   |                                |  |
| Country of Origir   | n: China                                            |                                |  |
| Fitting Instruction | n: No                                               |                                |  |
| Certification: CE   | & UKCA: No WRAS:                                    | N/A WRAS No: N/A               |  |
| Product Material:   | Polyma                                              | ırble                          |  |
| Fixing Supplied:    | No                                                  |                                |  |
| Pans/Bidets:        | Trap Style: Not Applicable                          | Includes Seat: Not Applicable  |  |
| Seats:              | Seat Type: Not Applicable                           | Material: Not Applicable       |  |
|                     | Function: Not Applicable Hinge Type: Not Applicable |                                |  |
|                     | Hinge Material: Not Applicable                      |                                |  |
| Cisterns:           | Operating Type: Not Appli                           | cable Fittings: Not Applicable |  |
| Cisterns.           | Lever Type: Not Applicable                          |                                |  |
|                     |                                                     | -                              |  |
| Basins:             | Tap Hole: Two Tapholes                              | Chain Stay Hole: No            |  |
|                     | Template: Not Required                              | Waste Type Req: Slotted        |  |
|                     | Overflow Inc: Yes                                   | Overflow Cover: Yes            |  |
|                     | Inner Bowl Depth (mm): 10                           |                                |  |