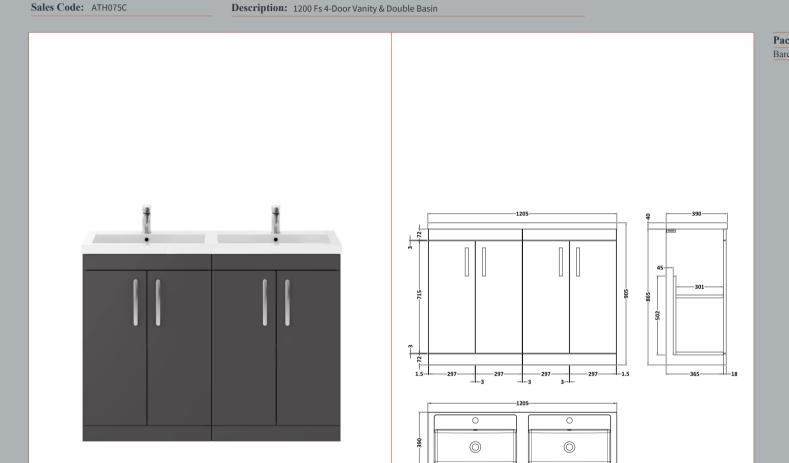

Sales Code: ATH075C





## **Packaging Details**

Barcode: 5056211815211

## TECHNICAL DATA SHEET

ROXOR

Sales Code: MOC303





| Product Dimensions         |                              |  |
|----------------------------|------------------------------|--|
| Height (mm):               | 865                          |  |
| Width (mm):                | 600                          |  |
| Depth (mm):                | 383                          |  |
| Nett Weight (kg):          | 21                           |  |
| Packaging Dimensions       |                              |  |
| Height (mm):               | 405                          |  |
| Width (mm):                | 620                          |  |
| Depth (mm):                | 885                          |  |
| Gross Weight (kg):         | 21.5