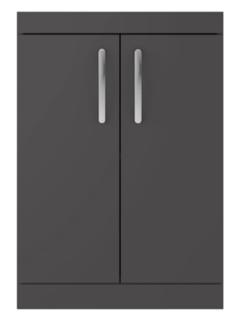

## TECHNICAL DATA SHEET

ROXOR

Sales Code: MOC303

| Product Dimensions         |                              |  |
|----------------------------|------------------------------|--|
| Height (mm):               | 865                          |  |
| Width (mm):                | 600                          |  |
| Depth (mm):                | 383                          |  |
| Nett Weight (kg):          | 21                           |  |
| Packaging Dimensions       |                              |  |
| Height (mm):               | 405                          |  |
| Width (mm):                | 620                          |  |
| Depth (mm):                | 885                          |  |
| Gross Weight (kg):         | 21.5                         |  |
| Packaging Data             |                              |  |
| Box Colour:                | Brown Cardboard Box          |  |
| Box Qty:                   | 1                            |  |
| Label Size:                | 100 x 50                     |  |
| Label Colour:              | White Label                  |  |
| Label Qty:                 | 2                            |  |
| Outer Box Dimensions (If A | Applicable)                  |  |
| Height (mm):               | <b>TT</b>                    |  |
| Width (mm):                |                              |  |
| Depth (mm):                |                              |  |
| Gross Weight (kg):         |                              |  |
| Barcode:                   | 5055275869970                |  |
| Product Details            |                              |  |
| Country of Origin:         | China                        |  |
| Fitting Instruction:       | No                           |  |
| CE & UKCA:                 | N/A                          |  |
| FSC Certified Materials:   | Yes                          |  |
| Colour:                    | Gloss Grey                   |  |
| Construction Method:       | Cam & Wood Dowel             |  |
| Construction Type:         | Rigid                        |  |
| Cabinet Finish:            | MFC Painted Gloss            |  |
| Fascia Finish:             | Mdf Painted Gloss            |  |
| Cabinet Thickness (mm):    | 16                           |  |
| Fascia Thickness (mm):     | 18                           |  |
| Drawer Included:           | No                           |  |
| Drawer Type:               | Not Applicable               |  |
| No of Shelves:             | 1                            |  |
| Hinge Type:                | 95 Degree Clip-On Soft Close |  |
| Hinge Included:            | Yes, Supplied                |  |
| Adjustable Legs:           | No, Not Required             |  |
| Fixings Included:          | Yes                          |  |
| Handle Style:              | Contemporary                 |  |
| Waste Shroud:              | No                           |  |
| Handle Included:           | Yes, Supplied                |  |
| Handle Type:               | Strap                        |  |