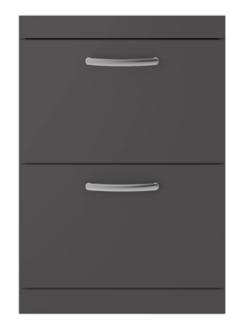

Sales Code: MOC333 Description: 600 Floor Standing 2-Drawer Basin Unit

| 865                       |                                                                                                                                                                                                          |
|---------------------------|----------------------------------------------------------------------------------------------------------------------------------------------------------------------------------------------------------|
| 600                       |                                                                                                                                                                                                          |
| 383                       |                                                                                                                                                                                                          |
| 26                        |                                                                                                                                                                                                          |
|                           |                                                                                                                                                                                                          |
| 885                       |                                                                                                                                                                                                          |
| 620                       |                                                                                                                                                                                                          |
| 405                       |                                                                                                                                                                                                          |
| 26.5                      |                                                                                                                                                                                                          |
|                           |                                                                                                                                                                                                          |
| Brown Cardboard Box       |                                                                                                                                                                                                          |
| 1                         |                                                                                                                                                                                                          |
| 100 x 50                  |                                                                                                                                                                                                          |
| White Label               |                                                                                                                                                                                                          |
| 2                         |                                                                                                                                                                                                          |
| Applicable)               |                                                                                                                                                                                                          |
|                           |                                                                                                                                                                                                          |
|                           |                                                                                                                                                                                                          |
|                           |                                                                                                                                                                                                          |
|                           |                                                                                                                                                                                                          |
| 5055275869987             |                                                                                                                                                                                                          |
|                           |                                                                                                                                                                                                          |
| China                     |                                                                                                                                                                                                          |
| No                        |                                                                                                                                                                                                          |
| N/A                       |                                                                                                                                                                                                          |
| Yes                       |                                                                                                                                                                                                          |
| Gloss Grey                |                                                                                                                                                                                                          |
| Cam & Wood Dowel          |                                                                                                                                                                                                          |
| Rigid                     |                                                                                                                                                                                                          |
| MFC Painted Gloss         |                                                                                                                                                                                                          |
| Mdf Painted Gloss         |                                                                                                                                                                                                          |
| 16                        |                                                                                                                                                                                                          |
| 18                        |                                                                                                                                                                                                          |
|                           |                                                                                                                                                                                                          |
| 80mm High Metal Softclose |                                                                                                                                                                                                          |
|                           |                                                                                                                                                                                                          |
|                           |                                                                                                                                                                                                          |
|                           |                                                                                                                                                                                                          |
|                           |                                                                                                                                                                                                          |
|                           |                                                                                                                                                                                                          |
|                           |                                                                                                                                                                                                          |
|                           |                                                                                                                                                                                                          |
|                           |                                                                                                                                                                                                          |
| Strap                     |                                                                                                                                                                                                          |
|                           | 600 383 26  885 620 405 26.5  Brown Cardboard Box 1 100 x 50 White Label 2  Applicable)  5055275869987  China No N/A Yes Gloss Grey Cam & Wood Dowel Rigid MFC Painted Gloss Mdf Painted Gloss 16 18 Yes |