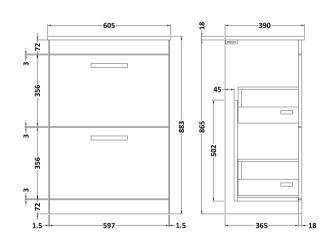

## **Packaging Details**

Barcode: 5056211814948

| <b>Product Dimensions</b>      |                                |
|--------------------------------|--------------------------------|
| Height (mm):                   | 18                             |
| Width (mm):                    | 605                            |
| Depth (mm):                    | 390                            |
| Nett Weight (kg):              | 2.5                            |
| Packaging Dimensions           |                                |
| Height (mm):                   | 25                             |
| Width (mm):                    | 625                            |
| Depth (mm):                    | 410                            |
| Gross Weight (kg):             | 2.5                            |
| Packaging Data                 |                                |
| Box Colour:                    | Brown Cardboard Box            |
| Box Qty:                       | 1                              |
| Label Size:                    | 140 x 20                       |
| Label Colour:                  | White Label                    |
| Label Qty:                     | 2                              |
| Outer Box Dimensions (If A     | pplicable)                     |
| Height (mm):                   |                                |
| Width (mm):                    |                                |
| Depth (mm):                    |                                |
| Gross Weight (kg):             |                                |
| Barcode:                       | 5055275893579                  |
| Product Details                |                                |
| Country of Origin:             | China                          |
| Fitting Instruction:           | No                             |
| CE & UKCA:                     |                                |
| FSC Certified Materials:       | Yes                            |
| Colour:                        | Gloss Grey                     |
| Construction Method:           | Not Applicable                 |
| Construction Type:             | Flat-Pack                      |
| Cabinet Finish:                | Not Applicable                 |
| Fascia Finish:                 | MFC Painted Gloss              |
| Cabinet Thickness (mm):        |                                |
| Fascia Thickness (mm):         | 18                             |
| Drawer Included:               | Not Applicable                 |
| Drawer Type:                   | Not Applicable                 |
| No of Shelves:                 | Not Applicable                 |
| Hinge Type:                    | Not Applicable                 |
| Hinge Included:                | Not Applicable                 |
| Adjustable Legs:               | Not Applicable  Yes            |
| Fixings Included:              | ***                            |
| Handle Style:                  | Not Applicable                 |
| Waste Shroud: Handle Included: | Not Applicable  Not Applicable |
| Handle Type:                   |                                |
| Trandic Type.                  | Not Applicable                 |

Sales Code: MOC333 Description: 600 Floor Standing 2-Drawer Basin Unit

| 865                       |                                                                                                                                                                                                          |
|---------------------------|----------------------------------------------------------------------------------------------------------------------------------------------------------------------------------------------------------|
| 600                       |                                                                                                                                                                                                          |
| 383                       |                                                                                                                                                                                                          |
| 26                        |                                                                                                                                                                                                          |
|                           |                                                                                                                                                                                                          |
| 885                       |                                                                                                                                                                                                          |
| 620                       |                                                                                                                                                                                                          |
| 405                       |                                                                                                                                                                                                          |
| 26.5                      |                                                                                                                                                                                                          |
|                           |                                                                                                                                                                                                          |
| Brown Cardboard Box       |                                                                                                                                                                                                          |
| 1                         |                                                                                                                                                                                                          |
| 100 x 50                  |                                                                                                                                                                                                          |
| White Label               |                                                                                                                                                                                                          |
| 2                         |                                                                                                                                                                                                          |
| Applicable)               |                                                                                                                                                                                                          |
|                           |                                                                                                                                                                                                          |
|                           |                                                                                                                                                                                                          |
|                           |                                                                                                                                                                                                          |
|                           |                                                                                                                                                                                                          |
| 5055275869987             |                                                                                                                                                                                                          |
|                           |                                                                                                                                                                                                          |
| China                     |                                                                                                                                                                                                          |
| No                        |                                                                                                                                                                                                          |
| N/A                       |                                                                                                                                                                                                          |
| Yes                       |                                                                                                                                                                                                          |
| Gloss Grey                |                                                                                                                                                                                                          |
| Cam & Wood Dowel          |                                                                                                                                                                                                          |
| Rigid                     |                                                                                                                                                                                                          |
| MFC Painted Gloss         |                                                                                                                                                                                                          |
| Mdf Painted Gloss         |                                                                                                                                                                                                          |
| 16                        |                                                                                                                                                                                                          |
| 18                        |                                                                                                                                                                                                          |
|                           |                                                                                                                                                                                                          |
| 80mm High Metal Softclose |                                                                                                                                                                                                          |
|                           |                                                                                                                                                                                                          |
|                           |                                                                                                                                                                                                          |
|                           |                                                                                                                                                                                                          |
|                           |                                                                                                                                                                                                          |
|                           |                                                                                                                                                                                                          |
|                           |                                                                                                                                                                                                          |
|                           |                                                                                                                                                                                                          |
|                           |                                                                                                                                                                                                          |
| Strap                     |                                                                                                                                                                                                          |
|                           | 600 383 26  885 620 405 26.5  Brown Cardboard Box 1 100 x 50 White Label 2  Applicable)  5055275869987  China No N/A Yes Gloss Grey Cam & Wood Dowel Rigid MFC Painted Gloss Mdf Painted Gloss 16 18 Yes |