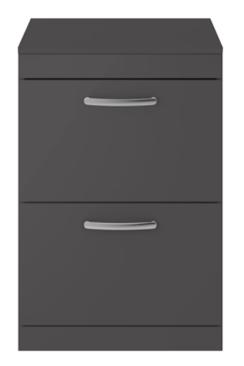

Sales Code: MOC333 Description: 600 Floor Standing 2-Drawer Basin Unit

| 865                       |                                                                                                                                                                                                          |
|---------------------------|----------------------------------------------------------------------------------------------------------------------------------------------------------------------------------------------------------|
| 600                       |                                                                                                                                                                                                          |
| 383                       |                                                                                                                                                                                                          |
| 26                        |                                                                                                                                                                                                          |
|                           |                                                                                                                                                                                                          |
| 885                       |                                                                                                                                                                                                          |
| 620                       |                                                                                                                                                                                                          |
| 405                       |                                                                                                                                                                                                          |
| 26.5                      |                                                                                                                                                                                                          |
|                           |                                                                                                                                                                                                          |
| Brown Cardboard Box       |                                                                                                                                                                                                          |
| 1                         |                                                                                                                                                                                                          |
| 100 x 50                  |                                                                                                                                                                                                          |
| White Label               |                                                                                                                                                                                                          |
| 2                         |                                                                                                                                                                                                          |
| Applicable)               |                                                                                                                                                                                                          |
|                           |                                                                                                                                                                                                          |
|                           |                                                                                                                                                                                                          |
|                           |                                                                                                                                                                                                          |
|                           |                                                                                                                                                                                                          |
| 5055275869987             |                                                                                                                                                                                                          |
|                           |                                                                                                                                                                                                          |
| China                     |                                                                                                                                                                                                          |
| No                        |                                                                                                                                                                                                          |
| N/A                       |                                                                                                                                                                                                          |
| Yes                       |                                                                                                                                                                                                          |
| Gloss Grey                |                                                                                                                                                                                                          |
| Cam & Wood Dowel          |                                                                                                                                                                                                          |
| Rigid                     |                                                                                                                                                                                                          |
| MFC Painted Gloss         |                                                                                                                                                                                                          |
| Mdf Painted Gloss         |                                                                                                                                                                                                          |
| 16                        |                                                                                                                                                                                                          |
| 18                        |                                                                                                                                                                                                          |
|                           |                                                                                                                                                                                                          |
| 80mm High Metal Softclose |                                                                                                                                                                                                          |
|                           |                                                                                                                                                                                                          |
|                           |                                                                                                                                                                                                          |
|                           |                                                                                                                                                                                                          |
|                           |                                                                                                                                                                                                          |
|                           |                                                                                                                                                                                                          |
|                           |                                                                                                                                                                                                          |
|                           |                                                                                                                                                                                                          |
|                           |                                                                                                                                                                                                          |
| Strap                     |                                                                                                                                                                                                          |
|                           | 600 383 26  885 620 405 26.5  Brown Cardboard Box 1 100 x 50 White Label 2  Applicable)  5055275869987  China No N/A Yes Gloss Grey Cam & Wood Dowel Rigid MFC Painted Gloss Mdf Painted Gloss 16 18 Yes |