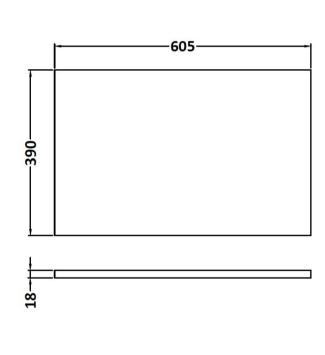

## **Packaging Details**

Barcode: 5056211814948

| <b>Product Dimensions</b>      |                                |
|--------------------------------|--------------------------------|
| Height (mm):                   | 18                             |
| Width (mm):                    | 605                            |
| Depth (mm):                    | 390                            |
| Nett Weight (kg):              | 2.5                            |
| Packaging Dimensions           |                                |
| Height (mm):                   | 25                             |
| Width (mm):                    | 625                            |
| Depth (mm):                    | 410                            |
| Gross Weight (kg):             | 2.5                            |
| Packaging Data                 |                                |
| Box Colour:                    | Brown Cardboard Box            |
| Box Qty:                       | 1                              |
| Label Size:                    | 140 x 20                       |
| Label Colour:                  | White Label                    |
| Label Qty:                     | 2                              |
| Outer Box Dimensions (If A     | pplicable)                     |
| Height (mm):                   |                                |
| Width (mm):                    |                                |
| Depth (mm):                    |                                |
| Gross Weight (kg):             |                                |
| Barcode:                       | 5055275893579                  |
| Product Details                |                                |
| Country of Origin:             | China                          |
| Fitting Instruction:           | No                             |
| CE & UKCA:                     |                                |
| FSC Certified Materials:       | Yes                            |
| Colour:                        | Gloss Grey                     |
| Construction Method:           | Not Applicable                 |
| Construction Type:             | Flat-Pack                      |
| Cabinet Finish:                | Not Applicable                 |
| Fascia Finish:                 | MFC Painted Gloss              |
| Cabinet Thickness (mm):        |                                |
| Fascia Thickness (mm):         | 18                             |
| Drawer Included:               | Not Applicable                 |
| Drawer Type:                   | Not Applicable                 |
| No of Shelves:                 | Not Applicable                 |
| Hinge Type:                    | Not Applicable                 |
| Hinge Included:                | Not Applicable                 |
| Adjustable Legs:               | Not Applicable  Yes            |
| Fixings Included:              | ***                            |
| Handle Style:                  | Not Applicable                 |
| Waste Shroud: Handle Included: | Not Applicable  Not Applicable |
| Handle Type:                   |                                |
| Trandic Type.                  | Not Applicable                 |