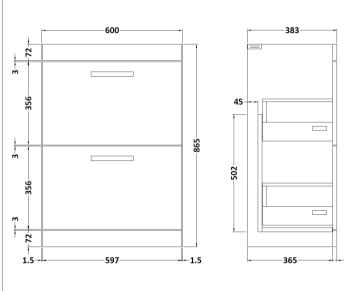

Sales Code: MOC333 Description: 600 Floor Standing 2-Drawer Basin Unit

| 865                       |                                                                                                                                                                                                          |
|---------------------------|----------------------------------------------------------------------------------------------------------------------------------------------------------------------------------------------------------|
| 600                       |                                                                                                                                                                                                          |
| 383                       |                                                                                                                                                                                                          |
| 26                        |                                                                                                                                                                                                          |
|                           |                                                                                                                                                                                                          |
| 885                       |                                                                                                                                                                                                          |
| 620                       |                                                                                                                                                                                                          |
| 405                       |                                                                                                                                                                                                          |
| 26.5                      |                                                                                                                                                                                                          |
|                           |                                                                                                                                                                                                          |
| Brown Cardboard Box       |                                                                                                                                                                                                          |
| 1                         |                                                                                                                                                                                                          |
| 100 x 50                  |                                                                                                                                                                                                          |
| White Label               |                                                                                                                                                                                                          |
| 2                         |                                                                                                                                                                                                          |
| Applicable)               |                                                                                                                                                                                                          |
|                           |                                                                                                                                                                                                          |
|                           |                                                                                                                                                                                                          |
|                           |                                                                                                                                                                                                          |
|                           |                                                                                                                                                                                                          |
| 5055275869987             |                                                                                                                                                                                                          |
|                           |                                                                                                                                                                                                          |
| China                     |                                                                                                                                                                                                          |
| No                        |                                                                                                                                                                                                          |
| N/A                       |                                                                                                                                                                                                          |
| Yes                       |                                                                                                                                                                                                          |
| Gloss Grey                |                                                                                                                                                                                                          |
| Cam & Wood Dowel          |                                                                                                                                                                                                          |
| Rigid                     |                                                                                                                                                                                                          |
| MFC Painted Gloss         |                                                                                                                                                                                                          |
| Mdf Painted Gloss         |                                                                                                                                                                                                          |
| 16                        |                                                                                                                                                                                                          |
| 18                        |                                                                                                                                                                                                          |
|                           |                                                                                                                                                                                                          |
| 80mm High Metal Softclose |                                                                                                                                                                                                          |
|                           |                                                                                                                                                                                                          |
|                           |                                                                                                                                                                                                          |
|                           |                                                                                                                                                                                                          |
|                           |                                                                                                                                                                                                          |
|                           |                                                                                                                                                                                                          |
|                           |                                                                                                                                                                                                          |
|                           |                                                                                                                                                                                                          |
|                           |                                                                                                                                                                                                          |
| Strap                     |                                                                                                                                                                                                          |
|                           | 600 383 26  885 620 405 26.5  Brown Cardboard Box 1 100 x 50 White Label 2  Applicable)  5055275869987  China No N/A Yes Gloss Grey Cam & Wood Dowel Rigid MFC Painted Gloss Mdf Painted Gloss 16 18 Yes |