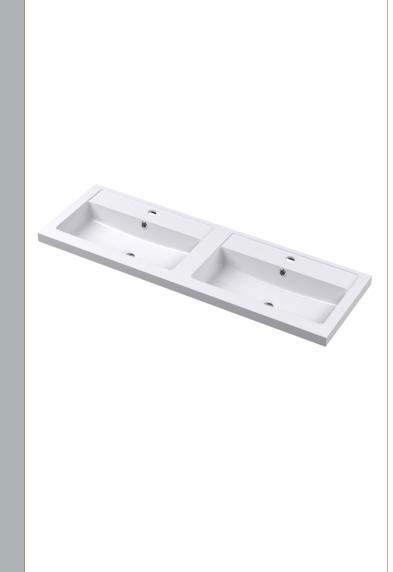

Sales Code: PMB424 Description: Double Polymarble Basin 1205 X 390

| <b>Product Dime</b>                                                                           |                                                                   |                               |
|-----------------------------------------------------------------------------------------------|-------------------------------------------------------------------|-------------------------------|
| Height (mm):                                                                                  | 390                                                               |                               |
| Width (mm):                                                                                   | 1205                                                              |                               |
| Depth (mm):                                                                                   | 157                                                               |                               |
| Nett Weight (kg)                                                                              |                                                                   |                               |
| <b>Packaging Dir</b>                                                                          | nensions                                                          |                               |
| Height (mm):                                                                                  | 100                                                               |                               |
| Width (mm):                                                                                   | 1205                                                              |                               |
| Depth (mm):                                                                                   | 400                                                               |                               |
| Gross Weight (kg                                                                              | g): 18.12                                                         |                               |
| <b>Packaging Dat</b>                                                                          | ta                                                                |                               |
| Box Colour:                                                                                   | Brown (                                                           | Cardboard Box - Printed       |
| Box Qty:                                                                                      | 1                                                                 |                               |
| Label Size:                                                                                   | 100 X                                                             | 50                            |
| Label Colour:                                                                                 | White L                                                           | abel                          |
| Label Qty:                                                                                    | 2                                                                 |                               |
| <b>Outer Box Dir</b>                                                                          | nensions (If Applicable)                                          |                               |
| Height (mm):                                                                                  |                                                                   |                               |
| Width (mm):                                                                                   |                                                                   |                               |
| Depth (mm):                                                                                   |                                                                   |                               |
| Gross Weight (kg                                                                              | g):                                                               |                               |
| Barcode:                                                                                      | 5056211                                                           | 1815136                       |
| <b>Product Detai</b>                                                                          | ls                                                                |                               |
| Country of Origin                                                                             | n: China                                                          |                               |
| Fitting Instruction                                                                           | n: No                                                             |                               |
| Certification: CE                                                                             | E & UKCA: No WRAS:                                                | N/A WRAS No: N/A              |
| Product Material:                                                                             | Polyma                                                            | rble                          |
| Fixing Supplied:                                                                              | No                                                                |                               |
|                                                                                               |                                                                   |                               |
| Pans/Bidets:                                                                                  | Trap Style: Not Applicable                                        | Includes Seat: Not Applicable |
| Seats:                                                                                        | Seat Type: Not Applicable                                         | Material: Not Applicable      |
| - Scatts.                                                                                     | Function: Not Applicable                                          | Hinge Type: Not Applicable    |
|                                                                                               | Hinge Material: Not Applica                                       |                               |
|                                                                                               | Timge material. Not Applied                                       |                               |
| Cisterns:                                                                                     | Cistormas Operating Type: Not Applicable Fittings, Not Applicable |                               |
| Cisterns: Operating Type: Not Applicable Fittings: Not Applicable  Lever Type: Not Applicable |                                                                   |                               |
|                                                                                               | Level Type. Not Applicable                                        | <del>-</del>                  |
| Basins:                                                                                       | Tap Hole: Two Tapholes                                            | Chain Stay Hole: No           |
|                                                                                               | Template: Not Required                                            | Waste Type Req: Slotted       |
|                                                                                               | Overflow Inc: Yes                                                 | Overflow Cover: Yes           |
|                                                                                               | Inner Bowl Depth (mm): 10                                         |                               |
|                                                                                               | niner Bowr Depuir (milli). 10                                     | 5 111111                      |