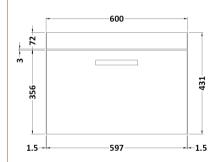

## **Packaging Details**

Barcode: 5056211815358

Sales Code: MOC383 Description: 600 Wall Hung Single Drawer Basin Unit

| 430                       |
|---------------------------|
| 600                       |
| 383                       |
| 13                        |
|                           |
| 450                       |
| 620                       |
| 405                       |
| 13.5                      |
|                           |
| Brown Cardboard Box       |
| 1                         |
| 100 x 50                  |
| White Label               |
| 2                         |
| Applicable)               |
|                           |
|                           |
|                           |
|                           |
| 5055275869994             |
|                           |
| China                     |
| No                        |
| N/A                       |
| Yes                       |
| Gloss Grey                |
| Cam & Wood Dowel          |
| Rigid                     |
| MFC Painted Gloss         |
| Mdf Painted Gloss         |
| 16                        |
| 18                        |
| Yes                       |
| 80mm High Metal Softclose |
| 0                         |
| Not Applicable            |
| Not Applicable            |
| No, Not Required          |
| Yes                       |
| Contemporary              |
| Yes                       |
| Yes, Supplied             |
| Strap                     |
|                           |