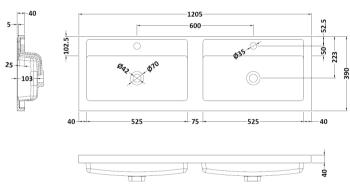

Sales Code: PMB424 Description: Double Polymarble Basin 1205 X 390

| <b>Product Dime</b>                                                                           |                                                                   |                               |
|-----------------------------------------------------------------------------------------------|-------------------------------------------------------------------|-------------------------------|
| Height (mm):                                                                                  | 390                                                               |                               |
| Width (mm):                                                                                   | 1205                                                              |                               |
| Depth (mm):                                                                                   | 157                                                               |                               |
| Nett Weight (kg)                                                                              |                                                                   |                               |
| <b>Packaging Dir</b>                                                                          | nensions                                                          |                               |
| Height (mm):                                                                                  | 100                                                               |                               |
| Width (mm):                                                                                   | 1205                                                              |                               |
| Depth (mm):                                                                                   | 400                                                               |                               |
| Gross Weight (kg                                                                              | g): 18.12                                                         |                               |
| <b>Packaging Dat</b>                                                                          | ta                                                                |                               |
| Box Colour:                                                                                   | Brown (                                                           | Cardboard Box - Printed       |
| Box Qty:                                                                                      | 1                                                                 |                               |
| Label Size:                                                                                   | 100 X                                                             | 50                            |
| Label Colour:                                                                                 | White L                                                           | abel                          |
| Label Qty:                                                                                    | 2                                                                 |                               |
| <b>Outer Box Dir</b>                                                                          | nensions (If Applicable)                                          |                               |
| Height (mm):                                                                                  |                                                                   |                               |
| Width (mm):                                                                                   |                                                                   |                               |
| Depth (mm):                                                                                   |                                                                   |                               |
| Gross Weight (kg                                                                              | g):                                                               |                               |
| Barcode:                                                                                      | 5056211                                                           | 1815136                       |
| <b>Product Detai</b>                                                                          | ls                                                                |                               |
| Country of Origin                                                                             | n: China                                                          |                               |
| Fitting Instruction                                                                           | n: No                                                             |                               |
| Certification: CE                                                                             | E & UKCA: No WRAS:                                                | N/A WRAS No: N/A              |
| Product Material:                                                                             | Polyma                                                            | rble                          |
| Fixing Supplied:                                                                              | No                                                                |                               |
|                                                                                               |                                                                   |                               |
| Pans/Bidets:                                                                                  | Trap Style: Not Applicable                                        | Includes Seat: Not Applicable |
| Seats:                                                                                        | Seat Type: Not Applicable                                         | Material: Not Applicable      |
| - Scatts.                                                                                     | Function: Not Applicable                                          | Hinge Type: Not Applicable    |
|                                                                                               | Hinge Material: Not Applica                                       |                               |
|                                                                                               | Timge material. Not Applied                                       |                               |
| Cisterns:                                                                                     | Cistormas Operating Type: Not Applicable Fittings, Not Applicable |                               |
| Cisterns: Operating Type: Not Applicable Fittings: Not Applicable  Lever Type: Not Applicable |                                                                   |                               |
|                                                                                               | Level Type. Not Applicable                                        | <del>-</del>                  |
| Basins:                                                                                       | Tap Hole: Two Tapholes                                            | Chain Stay Hole: No           |
|                                                                                               | Template: Not Required                                            | Waste Type Req: Slotted       |
|                                                                                               | Overflow Inc: Yes                                                 | Overflow Cover: Yes           |
|                                                                                               | Inner Bowl Depth (mm): 10                                         |                               |
|                                                                                               | niner Bowr Depuir (milli). 10                                     | 5 111111                      |