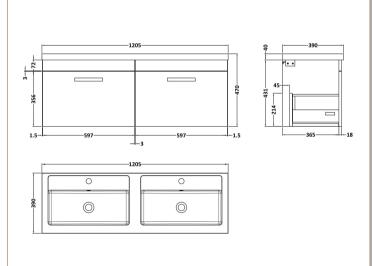

## ROXOR

Sales Code: ATH077C Description: 1200 Wh 2-Drawer Vanity & Double Basin

Sales Code: PMB424 Description: Double Polymarble Basin 1205 X 390

| <b>Product Dime</b>                                                                           |                                                                   |                               |
|-----------------------------------------------------------------------------------------------|-------------------------------------------------------------------|-------------------------------|
| Height (mm):                                                                                  | 390                                                               |                               |
| Width (mm):                                                                                   | 1205                                                              |                               |
| Depth (mm):                                                                                   | 157                                                               |                               |
| Nett Weight (kg)                                                                              |                                                                   |                               |
| <b>Packaging Dir</b>                                                                          | nensions                                                          |                               |
| Height (mm):                                                                                  | 100                                                               |                               |
| Width (mm):                                                                                   | 1205                                                              |                               |
| Depth (mm):                                                                                   | 400                                                               |                               |
| Gross Weight (kg                                                                              | g): 18.12                                                         |                               |
| <b>Packaging Dat</b>                                                                          | ta                                                                |                               |
| Box Colour:                                                                                   | Brown (                                                           | Cardboard Box - Printed       |
| Box Qty:                                                                                      | 1                                                                 |                               |
| Label Size:                                                                                   | 100 X                                                             | 50                            |
| Label Colour:                                                                                 | White L                                                           | abel                          |
| Label Qty:                                                                                    | 2                                                                 |                               |
| <b>Outer Box Dir</b>                                                                          | nensions (If Applicable)                                          |                               |
| Height (mm):                                                                                  |                                                                   |                               |
| Width (mm):                                                                                   |                                                                   |                               |
| Depth (mm):                                                                                   |                                                                   |                               |
| Gross Weight (kg                                                                              | g):                                                               |                               |
| Barcode:                                                                                      | 5056211                                                           | 1815136                       |
| <b>Product Detai</b>                                                                          | ls                                                                |                               |
| Country of Origin                                                                             | n: China                                                          |                               |
| Fitting Instruction                                                                           | n: No                                                             |                               |
| Certification: CE                                                                             | E & UKCA: No WRAS:                                                | N/A WRAS No: N/A              |
| Product Material:                                                                             | Polyma                                                            | rble                          |
| Fixing Supplied:                                                                              | No                                                                |                               |
|                                                                                               |                                                                   |                               |
| Pans/Bidets:                                                                                  | Trap Style: Not Applicable                                        | Includes Seat: Not Applicable |
| Seats:                                                                                        | Seat Type: Not Applicable                                         | Material: Not Applicable      |
| - Scatts.                                                                                     | Function: Not Applicable                                          | Hinge Type: Not Applicable    |
|                                                                                               | Hinge Material: Not Applica                                       |                               |
|                                                                                               | Timge material. Not Applied                                       |                               |
| Cisterns:                                                                                     | Cistormas Operating Type: Not Applicable Fittings, Not Applicable |                               |
| Cisterns: Operating Type: Not Applicable Fittings: Not Applicable  Lever Type: Not Applicable |                                                                   |                               |
|                                                                                               | Level Type. Not Applicable                                        | <del>-</del>                  |
| Basins:                                                                                       | Tap Hole: Two Tapholes                                            | Chain Stay Hole: No           |
|                                                                                               | Template: Not Required                                            | Waste Type Req: Slotted       |
|                                                                                               | Overflow Inc: Yes                                                 | Overflow Cover: Yes           |
|                                                                                               | Inner Bowl Depth (mm): 10                                         |                               |
|                                                                                               | niner Bowr Depuir (milli). 10                                     | 5 111111                      |