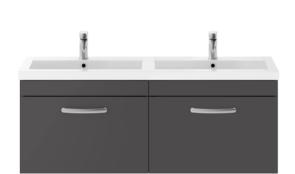

## ROXOR

Sales Code: ATH077C Description: 1200 Wh 2-Drawer Vanity & Double Basin