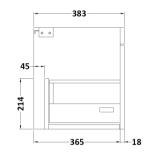

## **Packaging Details**

Barcode: 5056211815358

Sales Code: MOC383 Description: 600 Wall Hung Single Drawer Basin Unit

| 430                       |
|---------------------------|
| 600                       |
| 383                       |
| 13                        |
|                           |
| 450                       |
| 620                       |
| 405                       |
| 13.5                      |
|                           |
| Brown Cardboard Box       |
| 1                         |
| 100 x 50                  |
| White Label               |
| 2                         |
| Applicable)               |
|                           |
|                           |
|                           |
|                           |
| 5055275869994             |
|                           |
| China                     |
| No                        |
| N/A                       |
| Yes                       |
| Gloss Grey                |
| Cam & Wood Dowel          |
| Rigid                     |
| MFC Painted Gloss         |
| Mdf Painted Gloss         |
| 16                        |
| 18                        |
| Yes                       |
| 80mm High Metal Softclose |
| 0                         |
| Not Applicable            |
| Not Applicable            |
| No, Not Required          |
| Yes                       |
| Contemporary              |
| Yes                       |
| Yes, Supplied             |
| Strap                     |
|                           |