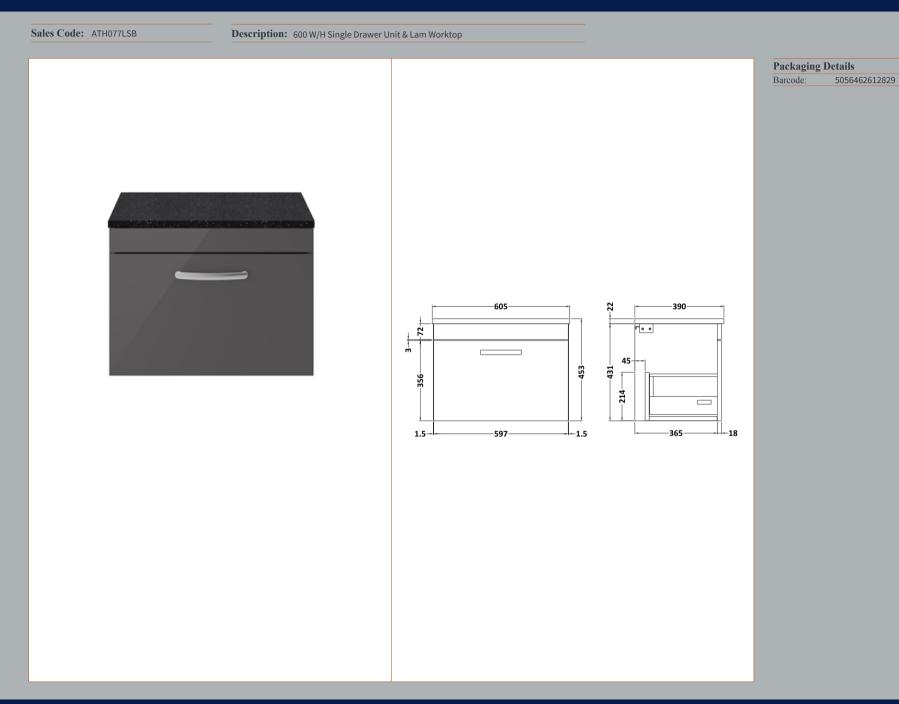

## FURNITURE

Sales Code: MOC383

**Description:** 600 Wall Hung Single Drawer Basin Unit

| Product Dimensions         |                           |
|----------------------------|---------------------------|
| Height (mm):               | 430                       |
| Width (mm):                | 600                       |
| Depth (mm):                | 383                       |
| Nett Weight (kg):          | 13                        |
| Packaging Dimensions       |                           |
| Height (mm):               | 450                       |
| Width (mm):                | 620                       |
| Depth (mm):                | 405                       |
| Gross Weight (kg):         | 13.5                      |
| Packaging Data             |                           |
| Box Colour:                | Brown Cardboard Box       |
| Box Qty:                   | 1                         |
| Label Size:                | 100 x 50                  |
| Label Colour:              | White Label               |
| Label Qty:                 | 2                         |
| Outer Box Dimensions (If A | Applicable)               |
| Height (mm):               |                           |
| Width (mm):                |                           |
| Depth (mm):                |                           |
| Gross Weight (kg):         |                           |
| Barcode:                   | 5055275869994             |
| Product Details            |                           |
| Country of Origin:         | China                     |
| Fitting Instruction:       | No                        |
| CE & UKCA:                 | N/A                       |
| FSC Certified Materials:   | Yes                       |
| Colour:                    | Gloss Grey                |
| Construction Method:       | Cam & Wood Dowel          |
| Construction Type:         | Rigid                     |
| Cabinet Finish:            | MFC Painted Gloss         |
| Fascia Finish:             | Mdf Painted Gloss         |
| Cabinet Thickness (mm):    | 16                        |
| Fascia Thickness (mm):     | 18                        |
| Drawer Included:           | Yes                       |
| Drawer Type:               | 80mm High Metal Softclose |
| No of Shelves:             | 0                         |
| Hinge Type:                | Not Applicable            |
| Hinge Included:            | Not Applicable            |
| Adjustable Legs:           | No, Not Required          |
| Fixings Included:          | Yes                       |
| Handle Style:              | Contemporary              |
| Waste Shroud:              | Yes                       |
| Handle Included:           | Yes, Supplied             |
| Handle Type:               | Strap                     |