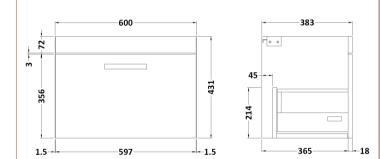

## FURNITURE

Sales Code: MOC383

**Description:** 600 Wall Hung Single Drawer Basin Unit

| Product Dimensions         |                           |
|----------------------------|---------------------------|
| Height (mm):               | 430                       |
| Width (mm):                | 600                       |
| Depth (mm):                | 383                       |
| Nett Weight (kg):          | 13                        |
| Packaging Dimensions       |                           |
| Height (mm):               | 450                       |
| Width (mm):                | 620                       |
| Depth (mm):                | 405                       |
| Gross Weight (kg):         | 13.5                      |
| Packaging Data             |                           |
| Box Colour:                | Brown Cardboard Box       |
| Box Qty:                   | 1                         |
| Label Size:                | 100 x 50                  |
| Label Colour:              | White Label               |
| Label Qty:                 | 2                         |
| Outer Box Dimensions (If A | Applicable)               |
| Height (mm):               |                           |
| Width (mm):                |                           |
| Depth (mm):                |                           |
| Gross Weight (kg):         |                           |
| Barcode:                   | 5055275869994             |
| Product Details            |                           |
| Country of Origin:         | China                     |
| Fitting Instruction:       | No                        |
| CE & UKCA:                 | N/A                       |
| FSC Certified Materials:   | Yes                       |
| Colour:                    | Gloss Grey                |
| Construction Method:       | Cam & Wood Dowel          |
| Construction Type:         | Rigid                     |
| Cabinet Finish:            | MFC Painted Gloss         |
| Fascia Finish:             | Mdf Painted Gloss         |
| Cabinet Thickness (mm):    | 16                        |
| Fascia Thickness (mm):     | 18                        |
| Drawer Included:           | Yes                       |
| Drawer Type:               | 80mm High Metal Softclose |
| No of Shelves:             | 0                         |
| Hinge Type:                | Not Applicable            |
| Hinge Included:            | Not Applicable            |
| Adjustable Legs:           | No, Not Required          |
| Fixings Included:          | Yes                       |
| Handle Style:              | Contemporary              |
| Waste Shroud:              | Yes                       |
| Handle Included:           | Yes, Supplied             |
| Handle Type:               | Strap                     |