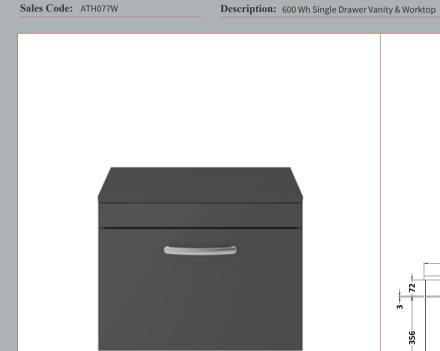

## FURNITURE

Sales Code: MOC383

**Description:** 600 Wall Hung Single Drawer Basin Unit

| Product Dimensions         |                           |
|----------------------------|---------------------------|
| Height (mm):               | 430                       |
| Width (mm):                | 600                       |
| Depth (mm):                | 383                       |
| Nett Weight (kg):          | 13                        |
| Packaging Dimensions       |                           |
| Height (mm):               | 450                       |
| Width (mm):                | 620                       |
| Depth (mm):                | 405                       |
| Gross Weight (kg):         | 13.5                      |
| Packaging Data             |                           |
| Box Colour:                | Brown Cardboard Box       |
| Box Qty:                   | 1                         |
| Label Size:                | 100 x 50                  |
| Label Colour:              | White Label               |
| Label Qty:                 | 2                         |
| Outer Box Dimensions (If A | Applicable)               |
| Height (mm):               |                           |
| Width (mm):                |                           |
| Depth (mm):                |                           |
| Gross Weight (kg):         |                           |
| Barcode:                   | 5055275869994             |
| Product Details            |                           |
| Country of Origin:         | China                     |
| Fitting Instruction:       | No                        |
| CE & UKCA:                 | N/A                       |
| FSC Certified Materials:   | Yes                       |
| Colour:                    | Gloss Grey                |
| Construction Method:       | Cam & Wood Dowel          |
| Construction Type:         | Rigid                     |
| Cabinet Finish:            | MFC Painted Gloss         |
| Fascia Finish:             | Mdf Painted Gloss         |
| Cabinet Thickness (mm):    | 16                        |
| Fascia Thickness (mm):     | 18                        |
| Drawer Included:           | Yes                       |
| Drawer Type:               | 80mm High Metal Softclose |
| No of Shelves:             | 0                         |
| Hinge Type:                | Not Applicable            |
| Hinge Included:            | Not Applicable            |
| Adjustable Legs:           | No, Not Required          |
| Fixings Included:          | Yes                       |
| Handle Style:              | Contemporary              |
| Waste Shroud:              | Yes                       |
| Handle Included:           | Yes, Supplied             |
| Handle Type:               | Strap                     |