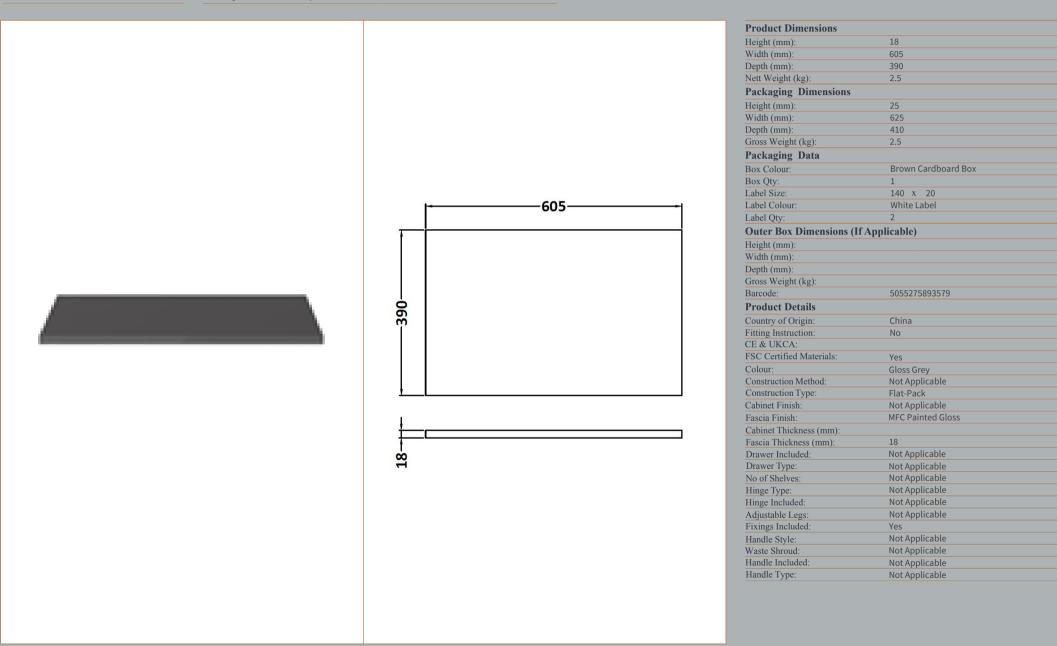

|
| Fascia Thickness (mm):     | 18                        |
| Drawer Included:           | Yes                       |
| Drawer Type:               | 80mm High Metal Softclose |
| No of Shelves:             | 0                         |
| Hinge Type:                | Not Applicable            |
| Hinge Included:            | Not Applicable            |
| Adjustable Legs:           | No, Not Required          |
| Fixings Included:          | Yes                       |
| Handle Style:              | Contemporary              |
| Waste Shroud:              | Yes                       |
| Handle Included:           | Yes, Supplied             |
| Handle Type:               | Strap                     |

ROXOR

Sales Code: MWD360

**Description:** 600 Worktop (605X390x18mm)