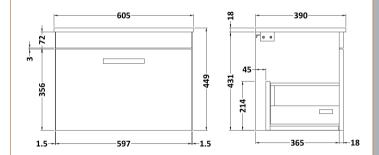

## FURNITURE

Sales Code: MOC383

**Description:** 600 Wall Hung Single Drawer Basin Unit

| Product Dimensions         |                           |
|----------------------------|---------------------------|
| Height (mm):               | 430                       |
| Width (mm):                | 600                       |
| Depth (mm):                | 383                       |
| Nett Weight (kg):          | 13                        |
| Packaging Dimensions       |                           |
| Height (mm):               | 450                       |
| Width (mm):                | 620                       |
| Depth (mm):                | 405                       |
| Gross Weight (kg):         | 13.5                      |
| Packaging Data             |                           |
| Box Colour:                | Brown Cardboard Box       |
| Box Qty:                   | 1                         |
| Label Size:                | 100 x 50                  |
| Label Colour:              | White Label               |
| Label Qty:                 | 2                         |
| Outer Box Dimensions (If A | Applicable)               |
| Height (mm):               |                           |
| Width (mm):                |                           |
| Depth (mm):                |                           |
| Gross Weight (kg):         |                           |
| Barcode:                   | 5055275869994             |
| Product Details            |                           |
| Country of Origin:         | China                     |
| Fitting Instruction:       | No                        |
| CE & UKCA:                 | N/A                       |
| FSC Certified Materials:   | Yes                       |
| Colour:                    | Gloss Grey                |
| Construction Method:       | Cam & Wood Dowel          |
| Construction Type:         | Rigid                     |
| Cabinet Finish:            | MFC Painted Gloss         |
| Fascia Finish:             | Mdf Painted Gloss         |
| Cabinet Thickness (mm):    | 16                        |
| Fascia Thickness (mm):     | 18                        |
| Drawer Included:           | Yes                       |
| Drawer Type:               | 80mm High Metal Softclose |
| No of Shelves:             | 0                         |
| Hinge Type:                | Not Applicable            |
| Hinge Included:            | Not Applicable            |
| Adjustable Legs:           | No, Not Required          |
| Fixings Included:          | Yes                       |
| Handle Style:              | Contemporary              |
| Waste Shroud:              | Yes                       |
| Handle Included:           | Yes, Supplied             |
| Handle Type:               | Strap                     |

ROXOR

Sales Code: MWD360

**Description:** 600 Worktop (605X390x18mm)