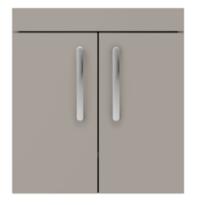

## TECHNICAL DATA SHEET

ROXOR

Sales Code: MOC552

| Product Dimensions         |                              |
|----------------------------|------------------------------|
| Height (mm):               | 540                          |
| Width (mm):                | 500                          |
| Depth (mm):                | 383                          |
| Nett Weight (kg):          | 10                           |
| Packaging Dimensions       |                              |
| Height (mm):               | 405                          |
| Width (mm):                | 520                          |
| Depth (mm):                | 560                          |
| Gross Weight (kg):         | 10                           |
| Packaging Data             |                              |
| Box Colour:                | Brown Cardboard Box          |
| Box Qty:                   | 1                            |
| Label Size:                | 100 x 50                     |
| Label Colour:              | White Label                  |
| Label Qty:                 | 2                            |
| Outer Box Dimensions (If A | Applicable)                  |
| Height (mm):               |                              |
| Width (mm):                |                              |
| Depth (mm):                |                              |
| Gross Weight (kg):         |                              |
| Barcode:                   | 5056211816195                |
| Product Details            |                              |
| Country of Origin:         | United Kingdom               |
| Fitting Instruction:       | No                           |
| CE & UKCA:                 | N/A                          |
| FSC Certified Materials:   | Yes                          |
| Colour:                    | Stone Grey                   |
| Construction Method:       | Cam & Wood Dowel             |
| Construction Type:         | Rigid                        |
| Cabinet Finish:            | MFC Smooth Matt              |
| Fascia Finish:             | MFC Smooth Matt              |
| Cabinet Thickness (mm):    | 18                           |
| Fascia Thickness (mm):     | 18                           |
| Drawer Included:           | No                           |
| Drawer Type:               | Not Applicable               |
| No of Shelves:             | 0                            |
| Hinge Type:                | 95 Degree Clip-On Soft Close |
| Hinge Included:            | Yes, Supplied                |
| Adjustable Legs:           | No, Not Required             |
| Fixings Included:          | Yes                          |
| Handle Style:              | Contemporary                 |
| Waste Shroud:              | No                           |
| Handle Included:           | Yes, Supplied                |
| Handle Type:               | D-Shape                      |