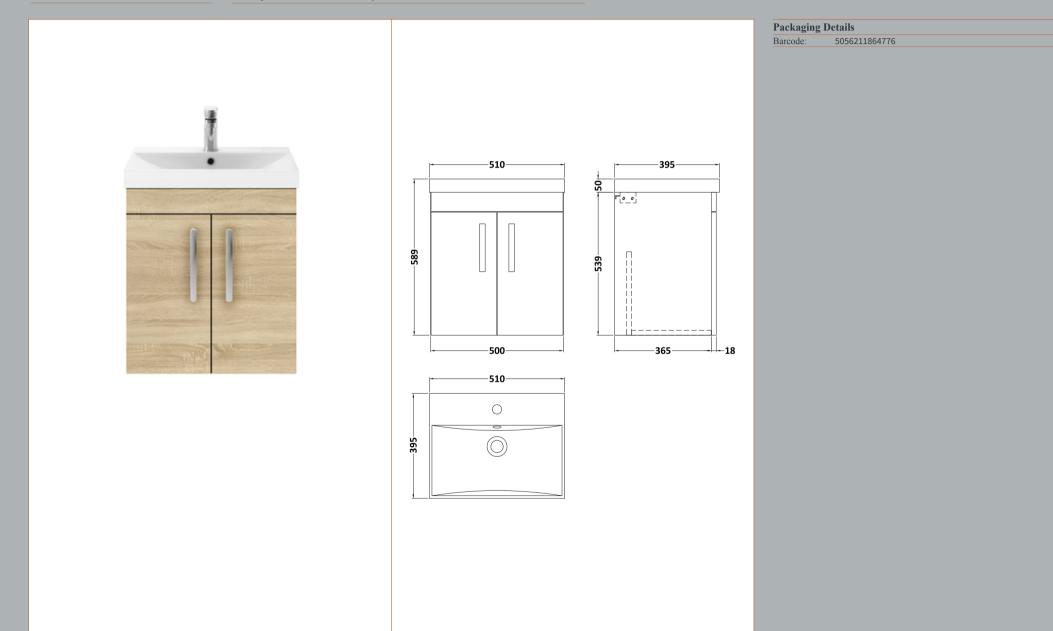

## TECHNICAL DATA SHEET

ROXOR

Sales Code: MOC652

Description: 500 Wall Hung 2-Door Basin Unit

| Product Dimensions         |                              |
|----------------------------|------------------------------|
| Height (mm):               | 540                          |
| Width (mm):                | 500                          |
| Depth (mm):                | 383                          |
| Nett Weight (kg):          | 11                           |
| Packaging Dimensions       |                              |
| Height (mm):               | 405                          |
| Width (mm):                | 520                          |
| Depth (mm):                | 560                          |
| Gross Weight (kg):         | 11.5                         |
| Packaging Data             |                              |
| Box Colour:                | Brown Cardboard Box          |
| Box Qty:                   | 1                            |
| Label Size:                | 100 x 50                     |
| Label Colour:              | White Label                  |
| Label Qty:                 | 2                            |
| Outer Box Dimensions (If A | Applicable)                  |
| Height (mm):               | -F.E                         |
| Width (mm):                |                              |
| Depth (mm):                |                              |
| Gross Weight (kg):         |                              |
| Barcode:                   | 5056211816201                |
| Product Details            |                              |
| Country of Origin:         | United Kingdom               |
| Fitting Instruction:       | No                           |
| CE & UKCA:                 | N/A                          |
| FSC Certified Materials:   | Yes                          |
| Colour:                    | Natural Oak                  |
| Construction Method:       | Cam & Wood Dowel             |
| Construction Type:         | Rigid                        |
| Cabinet Finish:            | MFC Textured Woodgrain       |
| Fascia Finish:             | MFC Textured Woodgrain       |
| Cabinet Thickness (mm):    | 18                           |
| Fascia Thickness (mm):     | 18                           |
| Drawer Included:           | No                           |
| Drawer Type:               | Not Applicable               |
| No of Shelves:             | 0                            |
| Hinge Type:                | 95 Degree Clip-On Soft Close |
| Hinge Included:            | Yes, Supplied                |
| Adjustable Legs:           | No, Not Required             |
| Fixings Included:          | Yes                          |
| Handle Style:              | Contemporary                 |
| Waste Shroud:              | No                           |
| Handle Included:           | Yes, Supplied                |
| Handle Type:               | D-Shape                      |