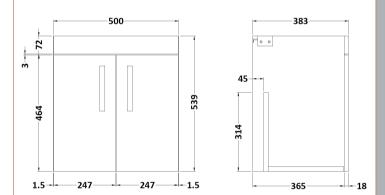

## TECHNICAL DATA SHEET

ROXOR

Sales Code: MOC652

Description: 500 Wall Hung 2-Door Basin Unit

| Product Dimensions         |                              |
|----------------------------|------------------------------|
| Height (mm):               | 540                          |
| Width (mm):                | 500                          |
| Depth (mm):                | 383                          |
| Nett Weight (kg):          | 11                           |
| Packaging Dimensions       |                              |
| Height (mm):               | 405                          |
| Width (mm):                | 520                          |
| Depth (mm):                | 560                          |
| Gross Weight (kg):         | 11.5                         |
| Packaging Data             |                              |
| Box Colour:                | Brown Cardboard Box          |
| Box Qty:                   | 1                            |
| Label Size:                | 100 x 50                     |
| Label Colour:              | White Label                  |
| Label Qty:                 | 2                            |
| Outer Box Dimensions (If A | Applicable)                  |
| Height (mm):               | -F.E                         |
| Width (mm):                |                              |
| Depth (mm):                |                              |
| Gross Weight (kg):         |                              |
| Barcode:                   | 5056211816201                |
| Product Details            |                              |
| Country of Origin:         | United Kingdom               |
| Fitting Instruction:       | No                           |
| CE & UKCA:                 | N/A                          |
| FSC Certified Materials:   | Yes                          |
| Colour:                    | Natural Oak                  |
| Construction Method:       | Cam & Wood Dowel             |
| Construction Type:         | Rigid                        |
| Cabinet Finish:            | MFC Textured Woodgrain       |
| Fascia Finish:             | MFC Textured Woodgrain       |
| Cabinet Thickness (mm):    | 18                           |
| Fascia Thickness (mm):     | 18                           |
| Drawer Included:           | No                           |
| Drawer Type:               | Not Applicable               |
| No of Shelves:             | 0                            |
| Hinge Type:                | 95 Degree Clip-On Soft Close |
| Hinge Included:            | Yes, Supplied                |
| Adjustable Legs:           | No, Not Required             |
| Fixings Included:          | Yes                          |
| Handle Style:              | Contemporary                 |
| Waste Shroud:              | No                           |
| Handle Included:           | Yes, Supplied                |
| Handle Type:               | D-Shape                      |