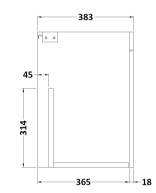

## **Packaging Details**

Barcode: 5056211864400

Sales Code: MOC352 Description: 500 Wall Hung 2-Door Basin Unit

Handle Type:

| <b>Product Dimensions</b>            |                              |  |
|--------------------------------------|------------------------------|--|
| Height (mm):                         | 540                          |  |
| Width (mm):                          | 500                          |  |
| Depth (mm):                          | 383                          |  |
| Nett Weight (kg):                    | 11                           |  |
| Packaging Dimensions                 |                              |  |
| Height (mm):                         | 405                          |  |
| Width (mm):                          | 520                          |  |
| Depth (mm):                          | 560                          |  |
| Gross Weight (kg):                   | 11.5                         |  |
| Packaging Data                       |                              |  |
| Box Colour:                          | Brown Cardboard Box          |  |
| Box Qty:                             | 1                            |  |
| Label Size:                          | 100 x 50                     |  |
| Label Colour:                        | White Label                  |  |
| Label Qty:                           | 2                            |  |
| Outer Box Dimensions (If Applicable) |                              |  |
| Height (mm):                         |                              |  |
| Width (mm):                          |                              |  |
| Depth (mm):                          |                              |  |
| Gross Weight (kg):                   |                              |  |
| Barcode:                             | 5056211816232                |  |
| <b>Product Details</b>               |                              |  |
| Country of Origin:                   | China                        |  |
| Fitting Instruction:                 | No                           |  |
| CE & UKCA:                           | N/A                          |  |
| FSC Certified Materials:             | Yes                          |  |
| Colour:                              | Gloss Grey                   |  |
| Construction Method:                 | Cam & Wood Dowel             |  |
| Construction Type:                   | Rigid                        |  |
| Cabinet Finish:                      | MFC Painted Gloss            |  |
| Fascia Finish:                       | Mdf Painted Gloss            |  |
| Cabinet Thickness (mm):              | 16                           |  |
| Fascia Thickness (mm):               | 18                           |  |
| Drawer Included:                     | No                           |  |
| Drawer Type:                         | Not Applicable               |  |
| No of Shelves:                       | 0                            |  |
| Hinge Type:                          | 95 Degree Clip-On Soft Close |  |
| Hinge Included:                      | Yes, Supplied                |  |
| Adjustable Legs:                     | No, Not Required             |  |
| Fixings Included:                    | Yes                          |  |
| Handle Style:                        | Contemporary                 |  |
| Waste Shroud:                        | No                           |  |
| Handle Included:                     | Yes, Supplied                |  |