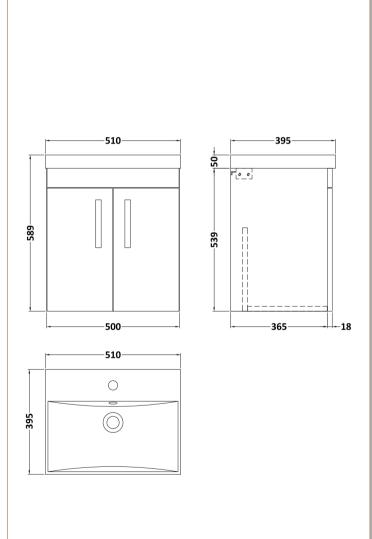

## **Packaging Details**

Barcode: 5056211864400

Sales Code: MOC352 Description: 500 Wall Hung 2-Door Basin Unit

Handle Type:

| <b>Product Dimensions</b>            |                              |  |
|--------------------------------------|------------------------------|--|
| Height (mm):                         | 540                          |  |
| Width (mm):                          | 500                          |  |
| Depth (mm):                          | 383                          |  |
| Nett Weight (kg):                    | 11                           |  |
| Packaging Dimensions                 |                              |  |
| Height (mm):                         | 405                          |  |
| Width (mm):                          | 520                          |  |
| Depth (mm):                          | 560                          |  |
| Gross Weight (kg):                   | 11.5                         |  |
| Packaging Data                       |                              |  |
| Box Colour:                          | Brown Cardboard Box          |  |
| Box Qty:                             | 1                            |  |
| Label Size:                          | 100 x 50                     |  |
| Label Colour:                        | White Label                  |  |
| Label Qty:                           | 2                            |  |
| Outer Box Dimensions (If Applicable) |                              |  |
| Height (mm):                         |                              |  |
| Width (mm):                          |                              |  |
| Depth (mm):                          |                              |  |
| Gross Weight (kg):                   |                              |  |
| Barcode:                             | 5056211816232                |  |
| <b>Product Details</b>               |                              |  |
| Country of Origin:                   | China                        |  |
| Fitting Instruction:                 | No                           |  |
| CE & UKCA:                           | N/A                          |  |
| FSC Certified Materials:             | Yes                          |  |
| Colour:                              | Gloss Grey                   |  |
| Construction Method:                 | Cam & Wood Dowel             |  |
| Construction Type:                   | Rigid                        |  |
| Cabinet Finish:                      | MFC Painted Gloss            |  |
| Fascia Finish:                       | Mdf Painted Gloss            |  |
| Cabinet Thickness (mm):              | 16                           |  |
| Fascia Thickness (mm):               | 18                           |  |
| Drawer Included:                     | No                           |  |
| Drawer Type:                         | Not Applicable               |  |
| No of Shelves:                       | 0                            |  |
| Hinge Type:                          | 95 Degree Clip-On Soft Close |  |
| Hinge Included:                      | Yes, Supplied                |  |
| Adjustable Legs:                     | No, Not Required             |  |
| Fixings Included:                    | Yes                          |  |
| Handle Style:                        | Contemporary                 |  |
| Waste Shroud:                        | No                           |  |
| Handle Included:                     | Yes, Supplied                |  |

Strap

Sales Code: NVM032 Description: 500 Thin Edged Basin 1Th

| Product Dime          | nsions                                                                              |                              |
|-----------------------|-------------------------------------------------------------------------------------|------------------------------|
| Height (mm):          | 170                                                                                 |                              |
| Width (mm):           | 510                                                                                 |                              |
| Depth (mm):           | 395                                                                                 |                              |
| Nett Weight (kg):     |                                                                                     |                              |
| Packaging Din         |                                                                                     |                              |
| Height (mm):          | 190                                                                                 |                              |
| Width (mm):           | 530                                                                                 |                              |
| Depth (mm):           | 415                                                                                 |                              |
| Gross Weight (kg      | g): 10                                                                              |                              |
| Packaging Dat         | ta                                                                                  |                              |
| Box Colour:           | Brown Cardboa                                                                       | ard Box - Printed            |
| Box Qty:              | 1                                                                                   |                              |
| Label Size:           | 100 x 50                                                                            |                              |
| Label Colour:         | White Label                                                                         |                              |
| Label Qty:            | 2                                                                                   |                              |
| <b>Outer Box Din</b>  | nensions (If Applicable)                                                            |                              |
| Height (mm):          |                                                                                     |                              |
| Width (mm):           |                                                                                     |                              |
| Depth (mm):           |                                                                                     |                              |
| Gross Weight (kg      | g):                                                                                 |                              |
| Barcode:              | 5056211853411                                                                       | L                            |
| <b>Product Detail</b> | ls                                                                                  |                              |
| Country of Origin     | n: China                                                                            |                              |
| Fitting Instruction   |                                                                                     |                              |
| Certification: CE     | E & UKCA: No WRAS: N/A                                                              | WRAS No: N/A                 |
| Product Material:     | : Vitreous China                                                                    |                              |
| Fixing Supplied:      | No                                                                                  |                              |
| Pans/Bidets:          | Tron Styles Not Applicable I                                                        | ldCt. Not Applicable         |
| rans/bluets:          | Trap Style: Not Applicable I                                                        | ncludes Seat: Not Applicable |
| Seats:                | Seat Type: Not Applicable N                                                         | Material: Not Applicable     |
|                       | Function: Not Applicable H                                                          | linge Type: Not Applicable   |
|                       | Hinge Material: Not Applicable                                                      |                              |
| Cisterns:             | Operating Type: Not Applicable                                                      | Fittings: Not Applicable     |
| Cisterns:             | Operating Type: Not Applicable Fittings: Not Applicable  Lever Type: Not Applicable |                              |
|                       | Level Type. Not Applicable                                                          |                              |
| Basins:               | Tap Hole: One Taphole Ch                                                            | ain Stay Hole: No            |
|                       |                                                                                     | aste Type Req: Slotted       |
|                       |                                                                                     | verflow Cover: Yes           |
|                       | Inner Bowl Depth (mm): 125mm                                                        |                              |
|                       |                                                                                     |                              |