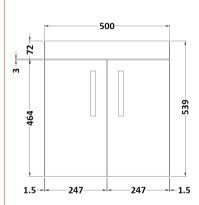

## **Packaging Details**

Barcode: 5056211864400

Sales Code: MOC352 Description: 500 Wall Hung 2-Door Basin Unit

Handle Type:

| <b>Product Dimensions</b>            |                              |  |
|--------------------------------------|------------------------------|--|
| Height (mm):                         | 540                          |  |
| Width (mm):                          | 500                          |  |
| Depth (mm):                          | 383                          |  |
| Nett Weight (kg):                    | 11                           |  |
| Packaging Dimensions                 |                              |  |
| Height (mm):                         | 405                          |  |
| Width (mm):                          | 520                          |  |
| Depth (mm):                          | 560                          |  |
| Gross Weight (kg):                   | 11.5                         |  |
| Packaging Data                       |                              |  |
| Box Colour:                          | Brown Cardboard Box          |  |
| Box Qty:                             | 1                            |  |
| Label Size:                          | 100 x 50                     |  |
| Label Colour:                        | White Label                  |  |
| Label Qty:                           | 2                            |  |
| Outer Box Dimensions (If Applicable) |                              |  |
| Height (mm):                         |                              |  |
| Width (mm):                          |                              |  |
| Depth (mm):                          |                              |  |
| Gross Weight (kg):                   |                              |  |
| Barcode:                             | 5056211816232                |  |
| <b>Product Details</b>               |                              |  |
| Country of Origin:                   | China                        |  |
| Fitting Instruction:                 | No                           |  |
| CE & UKCA:                           | N/A                          |  |
| FSC Certified Materials:             | Yes                          |  |
| Colour:                              | Gloss Grey                   |  |
| Construction Method:                 | Cam & Wood Dowel             |  |
| Construction Type:                   | Rigid                        |  |
| Cabinet Finish:                      | MFC Painted Gloss            |  |
| Fascia Finish:                       | Mdf Painted Gloss            |  |
| Cabinet Thickness (mm):              | 16                           |  |
| Fascia Thickness (mm):               | 18                           |  |
| Drawer Included:                     | No                           |  |
| Drawer Type:                         | Not Applicable               |  |
| No of Shelves:                       | 0                            |  |
| Hinge Type:                          | 95 Degree Clip-On Soft Close |  |
| Hinge Included:                      | Yes, Supplied                |  |
| Adjustable Legs:                     | No, Not Required             |  |
| Fixings Included:                    | Yes                          |  |
| Handle Style:                        | Contemporary                 |  |
| Waste Shroud:                        | No                           |  |
| Handle Included:                     | Yes, Supplied                |  |