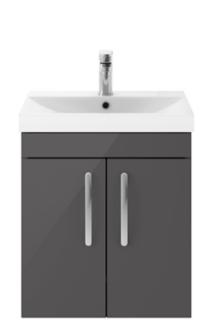

## TECHNICAL DATA SHEET

## ROXOR

Sales Code: ATH087D Description: 500 Wh 2-Door Vanity & Basin 3





## **Packaging Details**

Barcode: 5056211864400

Sales Code: MOC352 Description: 500 Wall Hung 2-Door Basin Unit







Handle Type:

| <b>Product Dimensions</b>            |                              |  |
|--------------------------------------|------------------------------|--|
| Height (mm):                         | 540                          |  |
| Width (mm):                          | 500                          |  |
| Depth (mm):                          | 383                          |  |
| Nett Weight (kg):                    | 11                           |  |
| Packaging Dimensions                 |                              |  |
| Height (mm):                         | 405                          |  |
| Width (mm):                          | 520