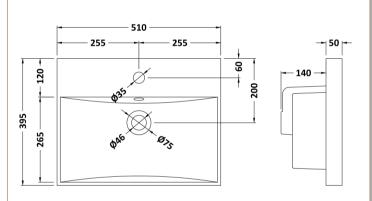

Strap

Sales Code: NVM032 Description: 500 Thin Edged Basin 1Th

| Product Dime          | nsions                                                                              |                              |
|-----------------------|-------------------------------------------------------------------------------------|------------------------------|
| Height (mm):          | 170                                                                                 |                              |
| Width (mm):           | 510                                                                                 |                              |
| Depth (mm):           | 395                                                                                 |                              |
| Nett Weight (kg):     |                                                                                     |                              |
| Packaging Din         |                                                                                     |                              |
| Height (mm):          | 190                                                                                 |                              |
| Width (mm):           | 530                                                                                 |                              |
| Depth (mm):           | 415                                                                                 |                              |
| Gross Weight (kg      | g): 10                                                                              |                              |
| Packaging Dat         | ta                                                                                  |                              |
| Box Colour:           | Brown Cardboa                                                                       | ard Box - Printed            |
| Box Qty:              | 1                                                                                   |                              |
| Label Size:           | 100 x 50                                                                            |                              |
| Label Colour:         | White Label                                                                         |                              |
| Label Qty:            | 2                                                                                   |                              |
| <b>Outer Box Din</b>  | nensions (If Applicable)                                                            |                              |
| Height (mm):          |                                                                                     |                              |
| Width (mm):           |                                                                                     |                              |
| Depth (mm):           |                                                                                     |                              |
| Gross Weight (kg      | g):                                                                                 |                              |
| Barcode:              | 5056211853411                                                                       | L                            |
| <b>Product Detail</b> | ls                                                                                  |                              |
| Country of Origin     | n: China                                                                            |                              |
| Fitting Instruction   |                                                                                     |                              |
| Certification: CE     | E & UKCA: No WRAS: N/A                                                              | WRAS No: N/A                 |
| Product Material:     | : Vitreous China                                                                    |                              |
| Fixing Supplied:      | No                                                                                  |                              |
| Pans/Bidets:          | Tron Styles Not Applicable I                                                        | ldCt. Not Applicable         |
| rans/bluets:          | Trap Style: Not Applicable I                                                        | ncludes Seat: Not Applicable |
| Seats:                | Seat Type: Not Applicable N                                                         | Material: Not Applicable     |
|                       | Function: Not Applicable H                                                          | linge Type: Not Applicable   |
|                       | Hinge Material: Not Applicable                                                      |                              |
| Cisterns:             | Operating Type: Not Applicable                                                      | Fittings: Not Applicable     |
| Cisterns:             | Operating Type: Not Applicable Fittings: Not Applicable  Lever Type: Not Applicable |                              |
|                       | Level Type. Not Applicable                                                          |                              |
| Basins:               | Tap Hole: One Taphole Ch                                                            | ain Stay Hole: No            |
|                       |                                                                                     | aste Type Req: Slotted       |
|                       |                                                                                     | verflow Cover: Yes           |
|                       | Inner Bowl Depth (mm): 125mm                                                        |                              |
|                       |                                                                                     |                              |