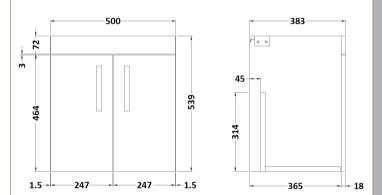

## TECHNICAL DATA SHEET

ROXOR

Sales Code: MOE152

| Product Dimensions         |                              |
|----------------------------|------------------------------|
| Height (mm):               | 540                          |
| Width (mm):                | 500                          |
| Depth (mm):                | 383                          |
| Nett Weight (kg):          | 11                           |
| Packaging Dimensions       |                              |
| Height (mm):               | 405                          |
| Width (mm):                | 520                          |
| Depth (mm):                | 560                          |
| Gross Weight (kg):         | 11.5                         |
| Packaging Data             |                              |
| Box Colour:                | Brown Cardboard Box          |
| Box Qty:                   | 1                            |
| Label Size:                | 0 x 0                        |
| Label Colour:              | White Label                  |
| Label Qty:                 | 0                            |
| Outer Box Dimensions (If A | Applicable)                  |
| Height (mm):               | TT (Mark)                    |
| Width (mm):                |                              |
| Depth (mm):                |                              |
| Gross Weight (kg):         |                              |
| Barcode:                   | 5056211816249                |
| Product Details            |                              |
| Country of Origin:         | China                        |
| Fitting Instruction:       | No                           |
| CE & UKCA:                 | N/A                          |
| FSC Certified Materials:   | Yes                          |
| Colour:                    | Gloss White                  |
| Construction Method:       | Cam & Wood Dowel             |
| Construction Type:         | Rigid                        |
| Cabinet Finish:            | MFC Painted Gloss            |
| Fascia Finish:             | MFC Painted Gloss            |
| Cabinet Thickness (mm):    | 16                           |
| Fascia Thickness (mm):     | 18                           |
| Drawer Included:           | No                           |
| Drawer Type:               | Not Applicable               |
| No of Shelves:             | 0                            |
| Hinge Type:                | 95 Degree Clip-On Soft Close |
| Hinge Included:            | Yes, Supplied                |
| Adjustable Legs:           | No, Not Required             |
| Fixings Included:          | Yes                          |
| Handle Style:              | Contemporary                 |
| Waste Shroud:              | No                           |
| Handle Included:           | Yes, Supplied                |
| Handle Type:               | D-Shape                      |