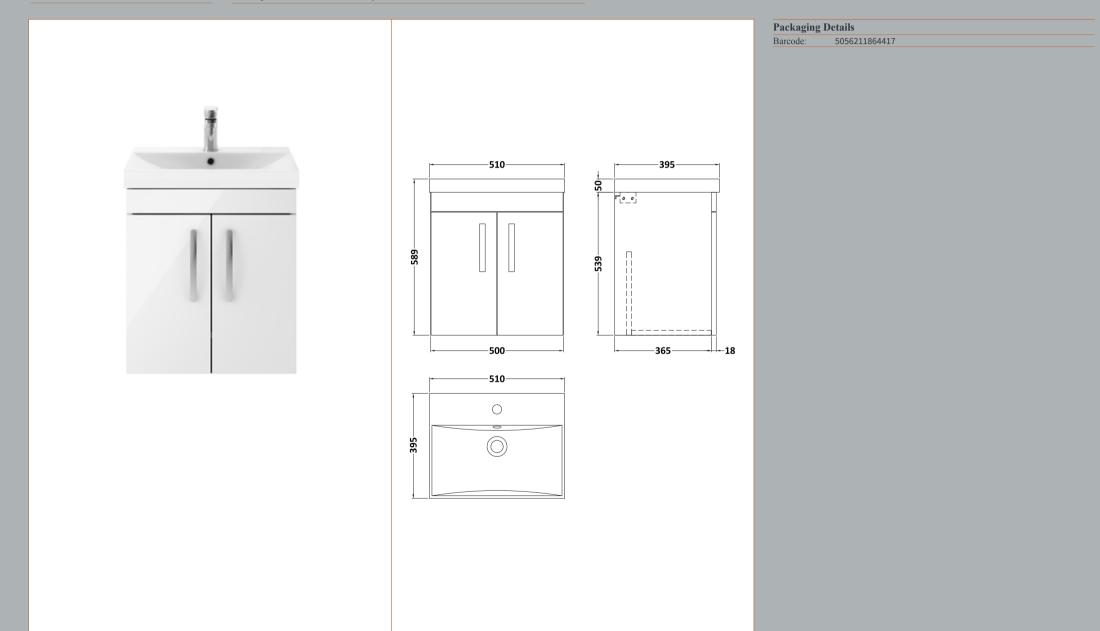

## TECHNICAL DATA SHEET





**Description:** 500 Wh 2-Door Vanity & Basin 3



## TECHNICAL DATA SHEET

ROXOR

Sales Code: MOE152





| Product Dimensions         |                              |
|----------------------------|------------------------------|
| Height (mm):               | 540                          |
| Width (mm):                | 500                          |
| Depth (mm):                | 383                          |
| Nett Weight (kg):          | 11                           |
| Packaging Dimensions       |                              |
| Height (mm):               | 405                          |
| Width (mm):                | 520                          |
| Depth (mm):                | 560                          |
| Gross Weight (kg):         | 11.5                         |
| Packaging Data             |