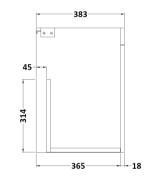

## **Packaging Details**

Barcode: 5056211816553

Sales Code: MOC153 Description: 600 Wall Hung 2-Door Basin Unit

| <b>Product Dimensions</b>         |                              |  |
|-----------------------------------|------------------------------|--|
| Height (mm):                      | 540                          |  |
| Width (mm):                       | 600                          |  |
| Depth (mm):                       | 383                          |  |
| Nett Weight (kg):                 | 12.5                         |  |
| <b>Packaging Dimensions</b>       |                              |  |
| Height (mm):                      | 405                          |  |
| Width (mm):                       | 620                          |  |
| Depth (mm):                       | 560                          |  |
| Gross Weight (kg):                | 13                           |  |
| Packaging Data                    |                              |  |
| Box Colour:                       | Brown Cardboard Box          |  |
| Box Qty:                          | 1                            |  |
| Label Size:                       | 100 x 50                     |  |
| Label Colour:                     | White Label                  |  |
| Label Qty:                        | 2                            |  |
| <b>Outer Box Dimensions (If A</b> | Applicable)                  |  |
| Height (mm):                      |                              |  |
| Width (mm):                       |                              |  |
| Depth (mm):                       |                              |  |
| Gross Weight (kg):                |                              |  |
| Barcode:                          | 5056211816256                |  |
| <b>Product Details</b>            |                              |  |
| Country of Origin:                | United Kingdom               |  |
| Fitting Instruction:              | No                           |  |
| CE & UKCA:                        | N/A                          |  |
| FSC Certified Materials:          | Yes                          |  |
| Colour:                           | Driftwood                    |  |
| Construction Method:              | Cam & Wood Dowel             |  |
| Construction Type:                | Rigid                        |  |
| Cabinet Finish:                   | MFC Textured Woodgrain       |  |
| Fascia Finish:                    | MFC Textured Woodgrain       |  |
| Cabinet Thickness (mm):           | 18                           |  |
| Fascia Thickness (mm):            | 18                           |  |
| Drawer Included:                  | No                           |  |
| Drawer Type:                      | Not Applicable               |  |
| No of Shelves:                    | 0                            |  |
| Hinge Type:                       | 95 Degree Clip-On Soft Close |  |
| Hinge Included:                   | Yes, Supplied                |  |
| Adjustable Legs:                  | No, Not Required             |  |
| Fixings Included:                 | Yes                          |  |
| Handle Style:                     | Contemporary                 |  |
| Waste Shroud:                     | No                           |  |
| Handle Included:                  | Yes, Supplied                |  |