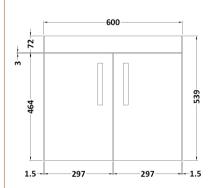

## **Packaging Details**

Barcode: 5056211816553

Sales Code: MOC153 Description: 600 Wall Hung 2-Door Basin Unit

| <b>Product Dimensions</b>         |                              |  |
|-----------------------------------|------------------------------|--|
| Height (mm):                      | 540                          |  |
| Width (mm):                       | 600                          |  |
| Depth (mm):                       | 383                          |  |
| Nett Weight (kg):                 | 12.5                         |  |
| <b>Packaging Dimensions</b>       |                              |  |
| Height (mm):                      | 405                          |  |
| Width (mm):                       | 620                          |  |
| Depth (mm):                       | 560                          |  |
| Gross Weight (kg):                | 13                           |  |
| Packaging Data                    |                              |  |
| Box Colour:                       | Brown Cardboard Box          |  |
| Box Qty:                          | 1                            |  |
| Label Size:                       | 100 x 50                     |  |
| Label Colour:                     | White Label                  |  |
| Label Qty:                        | 2                            |  |
| <b>Outer Box Dimensions (If A</b> | Applicable)                  |  |
| Height (mm):                      |                              |  |
| Width (mm):                       |                              |  |
| Depth (mm):                       |                              |  |
| Gross Weight (kg):                |                              |  |
| Barcode:                          | 5056211816256                |  |
| <b>Product Details</b>            |                              |  |
| Country of Origin:                | United Kingdom               |  |
| Fitting Instruction:              | No                           |  |
| CE & UKCA:                        | N/A                          |  |
| FSC Certified Materials:          | Yes                          |  |
| Colour:                           | Driftwood                    |  |
| Construction Method:              | Cam & Wood Dowel             |  |
| Construction Type:                | Rigid                        |  |
| Cabinet Finish:                   | MFC Textured Woodgrain       |  |
| Fascia Finish:                    | MFC Textured Woodgrain       |  |
| Cabinet Thickness (mm):           | 18                           |  |
| Fascia Thickness (mm):            | 18                           |  |
| Drawer Included:                  | No                           |  |
| Drawer Type:                      | Not Applicable               |  |
| No of Shelves:                    | 0                            |  |
| Hinge Type:                       | 95 Degree Clip-On Soft Close |  |
| Hinge Included:                   | Yes, Supplied                |  |
| Adjustable Legs:                  | No, Not Required             |  |
| Fixings Included:                 | Yes                          |  |
| Handle Style:                     | Contemporary                 |  |
| Waste Shroud:                     | No                           |  |
| Handle Included:                  | Yes, Supplied                |  |