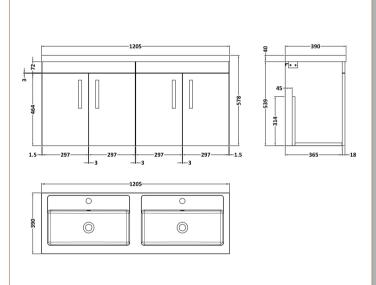

## ROXOR

Sales Code: ATH089C Description: 1200 Wh 4-Door Vanity & Double Basin

D-Shape

Handle Type:

Sales Code: PMB424 Description: Double Polymarble Basin 1205 X 390

| <b>Product Dime</b>                                                                           |                                                     |                                |  |
|-----------------------------------------------------------------------------------------------|-----------------------------------------------------|--------------------------------|--|
| Height (mm):                                                                                  | 390                                                 |                                |  |
| Width (mm):                                                                                   | 1205                                                |                                |  |
| Depth (mm):                                                                                   | 157                                                 |                                |  |
| Nett Weight (kg)                                                                              |                                                     |                                |  |
| Packaging Dir                                                                                 | nensions                                            |                                |  |
| Height (mm):                                                                                  | 100                                                 |                                |  |
| Width (mm):                                                                                   | 1205                                                |                                |  |
| Depth (mm):                                                                                   | 400                                                 |                                |  |
| Gross Weight (kg                                                                              | g): 18.12                                           | 18.12                          |  |
| <b>Packaging Dat</b>                                                                          | ta                                                  |                                |  |
| Box Colour:                                                                                   | Brown (                                             | Cardboard Box - Printed        |  |
| Box Qty:                                                                                      | 1                                                   |                                |  |
| Label Size:                                                                                   | 100 X                                               | 50                             |  |
| Label Colour:                                                                                 | White L                                             | abel                           |  |
| Label Qty:                                                                                    | 2                                                   |                                |  |
| <b>Outer Box Dir</b>                                                                          | nensions (If Applicable)                            |                                |  |
| Height (mm):                                                                                  |                                                     |                                |  |
| Width (mm):                                                                                   |                                                     |                                |  |
| Depth (mm):                                                                                   |                                                     |                                |  |
| Gross Weight (kg                                                                              | g):                                                 |                                |  |
| Barcode:                                                                                      | 5056211                                             | 1815136                        |  |
| <b>Product Detai</b>                                                                          | ls                                                  |                                |  |
| Country of Origin                                                                             | n: China                                            |                                |  |
| Fitting Instruction                                                                           | n: No                                               |                                |  |
| Certification: CE                                                                             | E & UKCA: No WRAS:                                  | N/A WRAS No: N/A               |  |
| Product Material:                                                                             | Polyma                                              | rble                           |  |
| Fixing Supplied:                                                                              | No                                                  |                                |  |
|                                                                                               |                                                     |                                |  |
| Pans/Bidets:                                                                                  | Trap Style: Not Applicable                          | Includes Seat: Not Applicable  |  |
| Seats:                                                                                        | Seat Type: Not Applicable                           | Material: Not Applicable       |  |
| - Scatts.                                                                                     | Function: Not Applicable Hinge Type: Not Applicable |                                |  |
| Hinge Material: Not Applicable  Hinge Material: Not Applicable                                |                                                     |                                |  |
|                                                                                               | Timge material. Not Applied                         |                                |  |
| Cisterns:                                                                                     | Operating Type: Not Applic                          | cable Fittings: Not Applicable |  |
| Cisterns: Operating Type: Not Applicable Fittings: Not Applicable  Lever Type: Not Applicable |                                                     |                                |  |
|                                                                                               | Level Type. Not Applicable                          | <del>-</del>                   |  |
| Basins:                                                                                       | Tap Hole: Two Tapholes                              | Chain Stay Hole: No            |  |
|                                                                                               | Template: Not Required                              | Waste Type Req: Slotted        |  |
|                                                                                               | Overflow Inc: Yes                                   | Overflow Cover: Yes            |  |
|                                                                                               | Inner Bowl Depth (mm): 103 mm                       |                                |  |
|                                                                                               | niner Bowr Depuir (milli). 10                       | 5 111111                       |  |