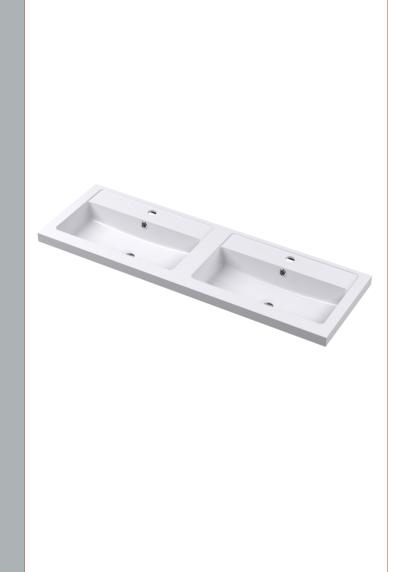

D-Shape

Handle Type:

Sales Code: PMB424 Description: Double Polymarble Basin 1205 X 390

| <b>Product Dime</b>                                                                           |                                                     |                                |  |
|-----------------------------------------------------------------------------------------------|-----------------------------------------------------|--------------------------------|--|
| Height (mm):                                                                                  | 390                                                 |                                |  |
| Width (mm):                                                                                   | 1205                                                |                                |  |
| Depth (mm):                                                                                   | 157                                                 |                                |  |
| Nett Weight (kg)                                                                              |                                                     |                                |  |
| Packaging Dir                                                                                 | nensions                                            |                                |  |
| Height (mm):                                                                                  | 100                                                 |                                |  |
| Width (mm):                                                                                   | 1205                                                |                                |  |
| Depth (mm):                                                                                   | 400                                                 |                                |  |
| Gross Weight (kg                                                                              | g): 18.12                                           | 18.12                          |  |
| <b>Packaging Dat</b>                                                                          | ta                                                  |                                |  |
| Box Colour:                                                                                   | Brown (                                             | Cardboard Box - Printed        |  |
| Box Qty:                                                                                      | 1                                                   |                                |  |
| Label Size:                                                                                   | 100 X                                               | 50                             |  |
| Label Colour:                                                                                 | White L                                             | abel                           |  |
| Label Qty:                                                                                    | 2                                                   |                                |  |
| <b>Outer Box Dir</b>                                                                          | nensions (If Applicable)                            |                                |  |
| Height (mm):                                                                                  |                                                     |                                |  |
| Width (mm):                                                                                   |                                                     |                                |  |
| Depth (mm):                                                                                   |                                                     |                                |  |
| Gross Weight (kg                                                                              | g):                                                 |                                |  |
| Barcode:                                                                                      | 5056211                                             | 1815136                        |  |
| <b>Product Detai</b>                                                                          | ls                                                  |                                |  |
| Country of Origin                                                                             | n: China                                            |                                |  |
| Fitting Instruction                                                                           | n: No                                               |                                |  |
| Certification: CE                                                                             | E & UKCA: No WRAS:                                  | N/A WRAS No: N/A               |  |
| Product Material:                                                                             | Polyma                                              | rble                           |  |
| Fixing Supplied:                                                                              | No                                                  |                                |  |
|                                                                                               |                                                     |                                |  |
| Pans/Bidets:                                                                                  | Trap Style: Not Applicable                          | Includes Seat: Not Applicable  |  |
| Seats:                                                                                        | Seat Type: Not Applicable                           | Material: Not Applicable       |  |
| - Scatts.                                                                                     | Function: Not Applicable Hinge Type: Not Applicable |                                |  |
| Hinge Material: Not Applicable  Hinge Material: Not Applicable                                |                                                     |                                |  |
|                                                                                               | Timge material. Not Applied                         |                                |  |
| Cisterns:                                                                                     | Operating Type: Not Applic                          | cable Fittings: Not Applicable |  |
| Cisterns: Operating Type: Not Applicable Fittings: Not Applicable  Lever Type: Not Applicable |                                                     |                                |  |
|                                                                                               | Level Type. Not Applicable                          | <del>-</del>                   |  |
| Basins:                                                                                       | Tap Hole: Two Tapholes                              | Chain Stay Hole: No            |  |
|                                                                                               | Template: Not Required                              | Waste Type Req: Slotted        |  |
|                                                                                               | Overflow Inc: Yes                                   | Overflow Cover: Yes            |  |
|                                                                                               | Inner Bowl Depth (mm): 103 mm                       |                                |  |
|                                                                                               | niner Bowr Depuir (milli). 10                       | 5 111111                       |  |