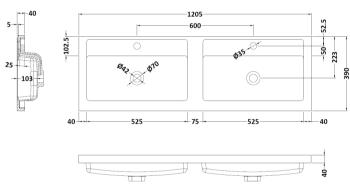

D-Shape

Handle Type:

Sales Code: PMB424 Description: Double Polymarble Basin 1205 X 390

| <b>Product Dime</b>                                                                           |                                                     |                                |  |
|-----------------------------------------------------------------------------------------------|-----------------------------------------------------|--------------------------------|--|
| Height (mm):                                                                                  | 390                                                 |                                |  |
| Width (mm):                                                                                   | 1205                                                |                                |  |
| Depth (mm):                                                                                   | 157                                                 |                                |  |
| Nett Weight (kg)                                                                              |                                                     |                                |  |
| Packaging Dir                                                                                 | nensions                                            |                                |  |
| Height (mm):                                                                                  | 100                                                 |                                |  |
| Width (mm):                                                                                   | 1205                                                |                                |  |
| Depth (mm):                                                                                   | 400                                                 |                                |  |
| Gross Weight (kg                                                                              | g): 18.12                                           | 18.12                          |  |
| <b>Packaging Dat</b>                                                                          | ta                                                  |                                |  |
| Box Colour:                                                                                   | Brown (                                             | Cardboard Box - Printed        |  |
| Box Qty:                                                                                      | 1                                                   |                                |  |
| Label Size:                                                                                   | 100 X                                               | 50                             |  |
| Label Colour:                                                                                 | White L                                             | abel                           |  |
| Label Qty:                                                                                    | 2                                                   |                                |  |
| <b>Outer Box Dir</b>                                                                          | nensions (If Applicable)                            |                                |  |
| Height (mm):                                                                                  |                                                     |                                |  |
| Width (mm):                                                                                   |                                                     |                                |  |
| Depth (mm):                                                                                   |                                                     |                                |  |
| Gross Weight (kg                                                                              | g):                                                 |                                |  |
| Barcode:                                                                                      | 5056211                                             | 1815136                        |  |
| <b>Product Detai</b>                                                                          | ls                                                  |                                |  |
| Country of Origin                                                                             | n: China                                            |                                |  |
| Fitting Instruction                                                                           | n: No                                               |                                |  |
| Certification: CE                                                                             | E & UKCA: No WRAS:                                  | N/A WRAS No: N/A               |  |
| Product Material:                                                                             | Polyma                                              | rble                           |  |
| Fixing Supplied:                                                                              | No                                                  |                                |  |
|                                                                                               |                                                     |                                |  |
| Pans/Bidets:                                                                                  | Trap Style: Not Applicable                          | Includes Seat: Not Applicable  |  |
| Seats:                                                                                        | Seat Type: Not Applicable                           | Material: Not Applicable       |  |
| - Scatts.                                                                                     | Function: Not Applicable Hinge Type: Not Applicable |                                |  |
| Hinge Material: Not Applicable  Hinge Material: Not Applicable                                |                                                     |                                |  |
|                                                                                               | Timge material. Not Applied                         |                                |  |
| Cisterns:                                                                                     | Operating Type: Not Applic                          | cable Fittings: Not Applicable |  |
| Cisterns: Operating Type: Not Applicable Fittings: Not Applicable  Lever Type: Not Applicable |                                                     |                                |  |
|                                                                                               | Level Type. Not Applicable                          | <del>-</del>                   |  |
| Basins:                                                                                       | Tap Hole: Two Tapholes                              | Chain Stay Hole: No            |  |
|                                                                                               | Template: Not Required                              | Waste Type Req: Slotted        |  |
|                                                                                               | Overflow Inc: Yes                                   | Overflow Cover: Yes            |  |
|                                                                                               | Inner Bowl Depth (mm): 103 mm                       |                                |  |
|                                                                                               | niner Bowr Depuir (milli). 10                       | 5 111111                       |  |