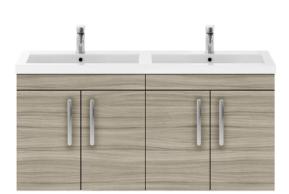

## TECHNICAL DATA SHEET

## ROXOR

Sales Code: ATH089C Description: 1200 Wh 4-Door Vanity & Double Basin





## **Packaging Details**

Barcode: 5056211816553

Sales Code: MOC153 Description: 600 Wall Hung 2-Door Basin Unit







| <b>Product Dimensions</b>         |                              |  |
|-----------------------------------|------------------------------|--|
| Height (mm):                      | 540                          |  |
| Width (mm):                       | 600                          |  |
| Depth (mm):                       | 383                          |  |
| Nett Weight (kg):                 | 12.5                         |  |
| <b>Packaging Dimensions</b>       |                              |  |
| Height (mm):                      | 405                          |  |
| Width (mm):                       | 620                          |  |
| Depth (mm):