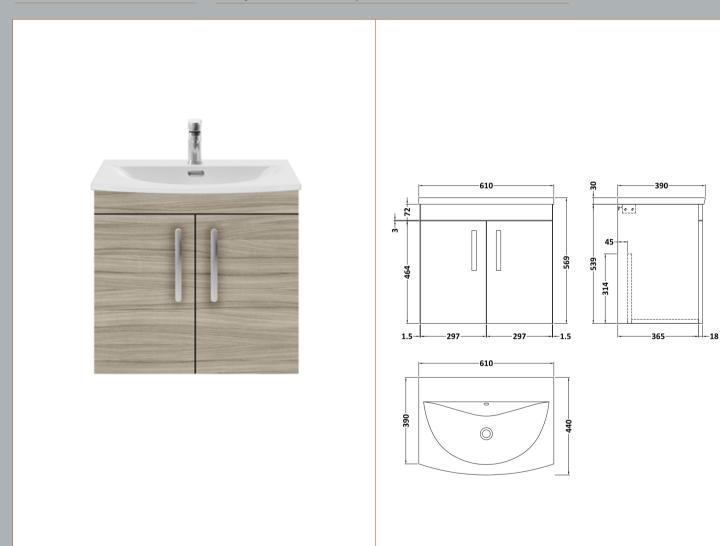

## TECHNICAL DATA SHEET





**Description:** 600 Wh 2-Door Vanity & Basin 4



## Packaging Details

Barcode: 5056462622019

## TECHNICAL DATA SHEET

ROXOR

Sales Code: MOC153

Description: 600 Wall Hung 2-Door Basin Unit





| Product Dimensions       |                              |  |
|--------------------------|------------------------------|--|
| Height (mm):             | 540                          |  |
| Width (mm):              | 600                          |  |
| Depth (mm):              | 383                          |  |
| Nett Weight (kg):        | 12.5                         |  |
| Packaging Dimensions     |                              |  |
| Height (mm):             | 405                          |  |
| Width (mm):              | 620                          |  |
| Depth (mm):              | 560                          |  |
| Gross Weight (kg):