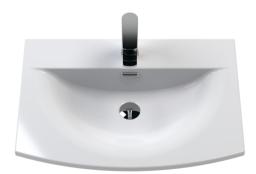

## TECHNICAL DATA SHEET

ROXOR

Sales Code: NVM043

**Description:** 600 Curved Basin 1Th

| <b>Product Dime</b>              | ensions                                                 |                                   |  |
|----------------------------------|---------------------------------------------------------|-----------------------------------|--|
| Height (mm):                     |                                                         | 160                               |  |
| Width (mm):                      |                                                         | 610                               |  |
| Depth (mm):<br>Nett Weight (kg): |                                                         | 440<br>11                         |  |
|                                  |                                                         |                                   |  |
| Height (mm):                     |                                                         | 190                               |  |
| Width (mm):                      |                                                         | 630                               |  |
| Depth (mm):                      |                                                         | 415                               |  |
| Gross Weight (kg):               |                                                         | 11.5                              |  |
| Packaging Da                     | ta                                                      |                                   |  |
| Box Colour:                      |                                                         | Brown Cardboard Box - Printed     |  |
| Box Qty:                         |                                                         | 1                                 |  |
| Label Size:                      |                                                         | 100 x 50                          |  |
| Label Colour:                    |                                                         | White Label                       |  |
| Label Qty:                       |                                                         | 2                                 |  |
| Outer Box Di                     | mensions (If Applical                                   | le)                               |  |
| Height (mm):                     |                                                         |                                   |  |
| Width (mm):                      |                                                         |                                   |  |
| Depth (mm):                      |                                                         |                                   |  |
| Gross Weight (k                  | g):                                                     |                                   |  |
| Barcode:                         | 505                                                     | 6462620961                        |  |
| Product Detai                    | ils                                                     |                                   |  |
| Country of Origi                 | n: Chi                                                  | าล                                |  |
| Fitting Instruction:             |                                                         | No                                |  |
| Certification: Cl                | E & UKCA: No WR.                                        | AS: N/A WRAS No: N/A              |  |
| Product Material:                |                                                         | Vitreous China                    |  |
| Fixing Supplied:                 |                                                         |                                   |  |
| Pans/Bidets:                     | Trap Style: Not Applica                                 | ble Includes Seat: Not Applicable |  |
| Seats:                           | Seat Type: Not Applica                                  | ble Material: Not Applicable      |  |
| Seats:                           | Function: Not Applicable Hinge Type: Not Applicable     |                                   |  |
|                                  | Hinge Material: Not Applicable                          |                                   |  |
|                                  | Thigo material. NOU Ap                                  |                                   |  |
| Cisterns:                        | Operating Type: Not Applicable Fittings: Not Applicable |                                   |  |
|                                  | Lever Type: Not Applicable                              |                                   |  |
|                                  |                                                         |                                   |  |
| Basins:                          | Tap Hole: One Taphole                                   | Chain Stay Hole: No               |  |
|                                  | Template: Not Require                                   |                                   |  |
|                                  | Overflow Inc: Yes                                       | Overflow Cover: Yes               |  |
|                                  | Inner Bowl Depth (mm): 125mm                            |                                   |  |