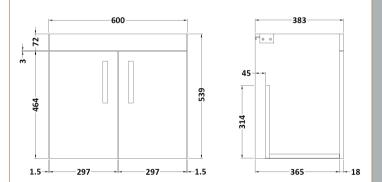

## TECHNICAL DATA SHEET

ROXOR

Sales Code: MOC153

Description: 600 Wall Hung 2-Door Basin Unit

| Product Dimensions       |                              |  |
|--------------------------|------------------------------|--|
| Height (mm):             | 540                          |  |
| Width (mm):              | 600                          |  |
| Depth (mm):              | 383                          |  |
| Nett Weight (kg):        | 12.5                         |  |
| Packaging Dimensions     |                              |  |
| Height (mm):             | 405                          |  |
| Width (mm):              | 620                          |  |
| Depth (mm):              | 560                          |  |
| Gross Weight (kg):       | 13                           |  |
| Packaging Data           |                              |  |
| Box Colour:              | Brown Cardboard Box          |  |
| Box Qty:                 | 1                            |  |
| Label Size:              | 100 x 50                     |  |
| Label Colour:            | White Label                  |  |
| Label Qty:               | 2                            |  |
| Outer Box Dimensions (If | Applicable)                  |  |
| Height (mm):             | F.L                          |  |
| Width (mm):              |                              |  |
| Depth (mm):              |                              |  |
| Gross Weight (kg):       |                              |  |
| Barcode:                 | 5056211816256                |  |
| Product Details          |                              |  |
| Country of Origin:       | United Kingdom               |  |
| Fitting Instruction:     | No                           |  |
| CE & UKCA:               | N/A                          |  |
| FSC Certified Materials: | Yes                          |  |
| Colour:                  | Driftwood                    |  |
| Construction Method:     | Cam & Wood Dowel             |  |
| Construction Type:       | Rigid                        |  |
| Cabinet Finish:          | MFC Textured Woodgrain       |  |
| Fascia Finish:           | MFC Textured Woodgrain       |  |
| Cabinet Thickness (mm):  | 18                           |  |
| Fascia Thickness (mm):   | 18                           |  |
| Drawer Included:         | No                           |  |
| Drawer Type:             | Not Applicable               |  |
| No of Shelves:           | 0                            |  |
| Hinge Type:              | 95 Degree Clip-On Soft Close |  |
| Hinge Included:          | Yes, Supplied                |  |
| Adjustable Legs:         | No, Not Required             |  |
| Fixings Included:        | Yes                          |  |
| Handle Style:            | Contemporary                 |  |
| Waste Shroud:            | No                           |  |
| Handle Included:         | Yes, Supplied                |  |
| Handle Type:             | D-Shape                      |  |