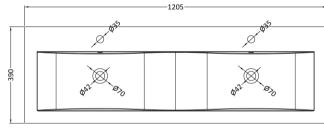

Sales Code: CBM424 Description: Double Ceramic Basin 1208X392

| Product Dime        | nsions                                                  |                    |                               |  |
|---------------------|---------------------------------------------------------|--------------------|-------------------------------|--|
| Height (mm):        |                                                         | 390                |                               |  |
| Width (mm):         |                                                         | 1205               |                               |  |
| Depth (mm):         |                                                         | 175                |                               |  |
| Nett Weight (kg)    |                                                         | 27                 |                               |  |
| Packaging Dir       |                                                         |                    |                               |  |
| Height (mm):        |                                                         | 205                |                               |  |
| Width (mm):         |                                                         |                    | 1270                          |  |
| Depth (mm):         |                                                         | 510                |                               |  |
| Gross Weight (kg):  |                                                         | 27                 |                               |  |
| Packaging Dat       |                                                         |                    |                               |  |
| Box Colour:         |                                                         | Brown (            | Cardboard Box - Printed       |  |
| Box Qty:            |                                                         | 1                  |                               |  |
| Label Size:         | 100                                                     |                    | x 50                          |  |
| Label Colour:       |                                                         | White Label        |                               |  |
| Label Qty:          |                                                         | 2                  |                               |  |
| Outer Box Dir       | nensions (                                              | If Applicable)     |                               |  |
| Height (mm):        |                                                         |                    |                               |  |
| Width (mm):         |                                                         |                    |                               |  |
| Depth (mm):         |                                                         |                    |                               |  |
| Gross Weight (kg    | g):                                                     |                    |                               |  |
| Barcode:            |                                                         | 5056211            | 1875826                       |  |
| Product Detai       | ls                                                      |                    |                               |  |
| Country of Origin   | 1:                                                      | China              |                               |  |
| Fitting Instruction | n:                                                      | No                 |                               |  |
| Certification: CE   | & UKCA:                                                 | No WRAS:           | N/A WRAS No: N/A              |  |
| Product Material:   |                                                         | Vitreous           | China                         |  |
| Fixing Supplied:    |                                                         | No                 |                               |  |
|                     |                                                         |                    |                               |  |
| Pans/Bidets:        | Trap Style:                                             | Not Applicable     | Includes Seat: Not Applicable |  |
| Seats:              | Seat Type:                                              | Not Applicable     | Material: Not Applicable      |  |
|                     | Function:                                               | Not Applicable     | Hinge Type: Not Applicable    |  |
|                     | Hinge Mate                                              | erial: Not Applica | able                          |  |
|                     |                                                         |                    |                               |  |
| Cisterns:           | Operating Type: Not Applicable Fittings: Not Applicable |                    |                               |  |
|                     | Lever Type                                              | : Not Applicable   | 2                             |  |
|                     |                                                         |                    |                               |  |
| Basins:             |                                                         | Two Tapholes       | Chain Stay Hole: No           |  |
|                     |                                                         | Not Required       | Waste Type Req: Slotted       |  |
|                     | Overflow In                                             | nc: Yes            | Overflow Cover: Yes           |  |

Inner Bowl Depth (mm): 103 mm