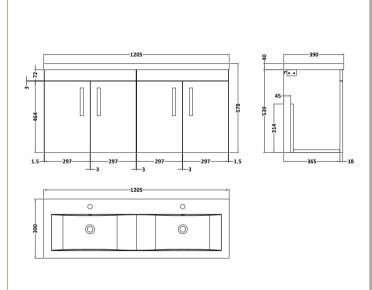

## ROXOR

Sales Code: ATH090F Description: 1200 Wh 4-Door Vanity & Double Basin

Sales Code: CBM424 Description: Double Ceramic Basin 1208X392

| Product Dime        | nsions                                                  |                    |                               |  |
|---------------------|---------------------------------------------------------|--------------------|-------------------------------|--|
| Height (mm):        |                                                         | 390                |                               |  |
| Width (mm):         |                                                         | 1205               |                               |  |
| Depth (mm):         |                                                         | 175                |                               |  |
| Nett Weight (kg)    |                                                         | 27                 |                               |  |
| Packaging Dir       |                                                         |                    |                               |  |
| Height (mm):        |                                                         | 205                |                               |  |
| Width (mm):         |                                                         |                    | 1270                          |  |
| Depth (mm):         |                                                         | 510                |                               |  |
| Gross Weight (kg):  |                                                         | 27                 |                               |  |
| Packaging Dat       |                                                         |                    |                               |  |
| Box Colour:         |                                                         | Brown (            | Cardboard Box - Printed       |  |
| Box Qty:            |                                                         | 1                  |                               |  |
| Label Size:         | 100                                                     |                    | x 50                          |  |
| Label Colour:       |                                                         | White Label        |                               |  |
| Label Qty:          |                                                         | 2                  |                               |  |
| Outer Box Dir       | nensions (                                              | If Applicable)     |                               |  |
| Height (mm):        |                                                         |                    |                               |  |
| Width (mm):         |                                                         |                    |                               |  |
| Depth (mm):         |                                                         |                    |                               |  |
| Gross Weight (kg    | g):                                                     |                    |                               |  |
| Barcode:            |                                                         | 5056211            | 1875826                       |  |
| Product Detai       | ls                                                      |                    |                               |  |
| Country of Origin   | 1:                                                      | China              |                               |  |
| Fitting Instruction | n:                                                      | No                 |                               |  |
| Certification: CE   | & UKCA:                                                 | No WRAS:           | N/A WRAS No: N/A              |  |
| Product Material:   |                                                         | Vitreous           | China                         |  |
| Fixing Supplied:    |                                                         | No                 |                               |  |
|                     |                                                         |                    |                               |  |
| Pans/Bidets:        | Trap Style:                                             | Not Applicable     | Includes Seat: Not Applicable |  |
| Seats:              | Seat Type:                                              | Not Applicable     | Material: Not Applicable      |  |
|                     | Function:                                               | Not Applicable     | Hinge Type: Not Applicable    |  |
|                     | Hinge Mate                                              | erial: Not Applica | able                          |  |
|                     |                                                         |                    |                               |  |
| Cisterns:           | Operating Type: Not Applicable Fittings: Not Applicable |                    |                               |  |
|                     | Lever Type                                              | : Not Applicable   | 2                             |  |
|                     |                                                         |                    |                               |  |
| Basins:             |                                                         | Two Tapholes       | Chain Stay Hole: No           |  |
|                     |                                                         | Not Required       | Waste Type Req: Slotted       |  |
|                     | Overflow In                                             | nc: Yes            | Overflow Cover: Yes           |  |