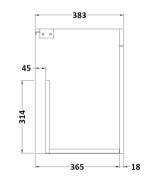

## **Packaging Details**

Barcode: 5056211888833

Sales Code: MOC553 Description: 600 Wall Hung 2-Door Basin Unit

| 12.9                         |  |  |
|------------------------------|--|--|
|                              |  |  |
|                              |  |  |
|                              |  |  |
|                              |  |  |
|                              |  |  |
|                              |  |  |
|                              |  |  |
|                              |  |  |
|                              |  |  |
|                              |  |  |
|                              |  |  |
|                              |  |  |
|                              |  |  |
|                              |  |  |
|                              |  |  |
|                              |  |  |
|                              |  |  |
|                              |  |  |
|                              |  |  |
| Rigid                        |  |  |
|                              |  |  |
|                              |  |  |
|                              |  |  |
|                              |  |  |
|                              |  |  |
|                              |  |  |
|                              |  |  |
| 95 Degree Clip-On Soft Close |  |  |
| Yes, Supplied                |  |  |
| No, Not Required             |  |  |
|                              |  |  |
|                              |  |  |
|                              |  |  |
|                              |  |  |
|                              |  |  |
|                              |  |  |