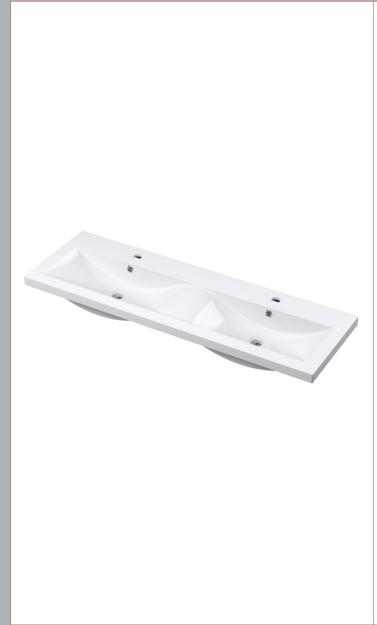

Sales Code: CBM424 Description: Double Ceramic Basin 1208X392

| Product Dime        | nsions                                                  |                    |                               |  |
|---------------------|---------------------------------------------------------|--------------------|-------------------------------|--|
| Height (mm):        |                                                         | 390                |                               |  |
| Width (mm):         |                                                         | 1205               |                               |  |
| Depth (mm):         |                                                         | 175                |                               |  |
| Nett Weight (kg)    |                                                         | 27                 |                               |  |
| Packaging Dir       |                                                         |                    |                               |  |
| Height (mm):        |                                                         | 205                |                               |  |
| Width (mm):         |                                                         |                    | 1270                          |  |
| Depth (mm):         |                                                         | 510                |                               |  |
| Gross Weight (kg):  |                                                         | 27                 |                               |  |
| Packaging Dat       |                                                         |                    |                               |  |
| Box Colour:         |                                                         | Brown (            | Cardboard Box - Printed       |  |
| Box Qty:            |                                                         | 1                  |                               |  |
| Label Size:         | 100                                                     |                    | x 50                          |  |
| Label Colour:       |                                                         | White Label        |                               |  |
| Label Qty:          |                                                         | 2                  |                               |  |
| Outer Box Dir       | nensions (                                              | If Applicable)     |                               |  |
| Height (mm):        |                                                         |                    |                               |  |
| Width (mm):         |                                                         |                    |                               |  |
| Depth (mm):         |                                                         |                    |                               |  |
| Gross Weight (kg    | g):                                                     |                    |                               |  |
| Barcode:            |                                                         | 5056211            | 1875826                       |  |
| Product Detai       | ls                                                      |                    |                               |  |
| Country of Origin   | 1:                                                      | China              |                               |  |
| Fitting Instruction | n:                                                      | No                 |                               |  |
| Certification: CE   | & UKCA:                                                 | No WRAS:           | N/A WRAS No: N/A              |  |
| Product Material:   |                                                         | Vitreous           | China                         |  |
| Fixing Supplied:    |                                                         | No                 |                               |  |
|                     |                                                         |                    |                               |  |
| Pans/Bidets:        | Trap Style:                                             | Not Applicable     | Includes Seat: Not Applicable |  |
| Seats:              | Seat Type:                                              | Not Applicable     | Material: Not Applicable      |  |
|                     | Function:                                               | Not Applicable     | Hinge Type: Not Applicable    |  |
|                     | Hinge Mate                                              | erial: Not Applica | able                          |  |
|                     |                                                         |                    |                               |  |
| Cisterns:           | Operating Type: Not Applicable Fittings: Not Applicable |                    |                               |  |
|                     | Lever Type                                              | : Not Applicable   | 2                             |  |
|                     |                                                         |                    |                               |  |
| Basins:             |                                                         | Two Tapholes       | Chain Stay Hole: No           |  |
|                     |                                                         | Not Required       | Waste Type Req: Slotted       |  |
|                     | Overflow In                                             | nc: Yes            | Overflow Cover: Yes           |  |