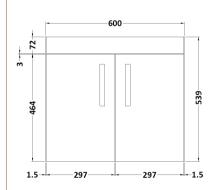

## **Packaging Details**

Barcode: 5056211888833

Sales Code: MOC553 Description: 600 Wall Hung 2-Door Basin Unit

| 12.9                         |  |  |
|------------------------------|--|--|
|                              |  |  |
|                              |  |  |
|                              |  |  |
|                              |  |  |
|                              |  |  |
|                              |  |  |
|                              |  |  |
|                              |  |  |
|                              |  |  |
|                              |  |  |
|                              |  |  |
|                              |  |  |
|                              |  |  |
|                              |  |  |
|                              |  |  |
|                              |  |  |
|                              |  |  |
|                              |  |  |
|                              |  |  |
| Rigid                        |  |  |
|                              |  |  |
|                              |  |  |
|                              |  |  |
|                              |  |  |
|                              |  |  |
|                              |  |  |
|                              |  |  |
| 95 Degree Clip-On Soft Close |  |  |
| Yes, Supplied                |  |  |
| No, Not Required             |  |  |
|                              |  |  |
|                              |  |  |
|                              |  |  |
|                              |  |  |
|                              |  |  |
|                              |  |  |