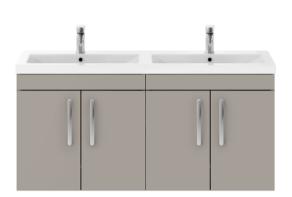

## TECHNICAL DATA SHEET

## ROXOR

Sales Code: ATH090F Description: 1200 Wh 4-Door Vanity & Double Basin





## **Packaging Details**

Barcode: 5056211888833

Sales Code: MOC553 Description: 600 Wall Hung 2-Door Basin Unit







| 12.9                         |  |  |
|------------------------------|--|--|
|                              |  |  |
|                              |  |  |
|                              |  |  |
|                              |  |  |
|                              |  |  |
|                              |  |  |
|                              |  |  |
|                              |  |  |
|                              |  |  |
|                              |  |  |
|                              |  |  |
|                              |  |  |
|                              |  |  |
|                              |  |  |
|                              |  |  |
|