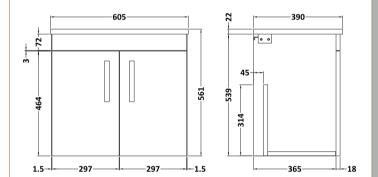

## TECHNICAL DATA SHEET

ROXOR

Sales Code: LSB600

**Description:** Laminate Worktop 605X390x22mm