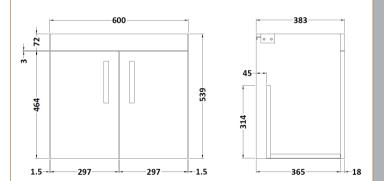

## TECHNICAL DATA SHEET

ROXOR

Sales Code: MOC653

Description: 600 Wall Hung 2-Door Basin Unit

| Product Dimensions         |                              |
|----------------------------|------------------------------|
| Height (mm):               | 540                          |
| Width (mm):                | 600                          |
| Depth (mm):                | 383                          |
| Nett Weight (kg):          | 12.5                         |
| Packaging Dimensions       |                              |
| Height (mm):               | 405                          |
| Width (mm):                | 620                          |
| Depth (mm):                | 560                          |
| Gross Weight (kg):         | 13                           |
| Packaging Data             |                              |
| Box Colour:                | Brown Cardboard Box          |
| Box Qty:                   | 1                            |
| Label Size:                | 100 x 50                     |
| Label Colour:              | White Label                  |
| Label Qty:                 | 2                            |
| Outer Box Dimensions (If . | Applicable)                  |
| Height (mm):               | 11 7                         |
| Width (mm):                |                              |
| Depth (mm):                |                              |
| Gross Weight (kg):         |                              |
| Barcode:                   | 5056211816270                |
| Product Details            |                              |
| Country of Origin:         | United Kingdom               |
| Fitting Instruction:       | No                           |
| CE & UKCA:                 | N/A                          |
| FSC Certified Materials:   | Yes                          |
| Colour:                    | Natural Oak                  |
| Construction Method:       | Cam & Wood Dowel             |
| Construction Type:         | Rigid                        |
| Cabinet Finish:            | MFC Textured Woodgrain       |
| Fascia Finish:             | MFC Textured Woodgrain       |
| Cabinet Thickness (mm):    | 18                           |
| Fascia Thickness (mm):     | 18                           |
| Drawer Included:           | No                           |
| Drawer Type:               | Not Applicable               |
| No of Shelves:             | 0                            |
| Hinge Type:                | 95 Degree Clip-On Soft Close |
| Hinge Included:            | Yes, Supplied                |
| Adjustable Legs:           | No, Not Required             |
| Fixings Included:          | Yes                          |
| Handle Style:              | Contemporary                 |
| Waste Shroud:              | No                           |
| Handle Included:           | Yes, Supplied                |
| Handle Type:               | D-Shape                      |