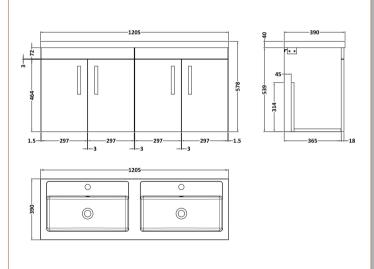

## ROXOR

Sales Code: ATH092C Description: 1200 Wh 4-Door Vanity & Double Basin

D-Shape

Handle Type:

Sales Code: PMB424 Description: Double Polymarble Basin 1205 X 390

| <b>Product Dime</b>  |                                                                                        |                                |
|----------------------|----------------------------------------------------------------------------------------|--------------------------------|
| Height (mm):         | 390                                                                                    |                                |
| Width (mm):          | 1205                                                                                   |                                |
| Depth (mm):          | 157                                                                                    |                                |
| Nett Weight (kg)     |                                                                                        |                                |
| Packaging Dir        | nensions                                                                               |                                |
| Height (mm):         | 100                                                                                    |                                |
| Width (mm):          | 1205                                                                                   |                                |
| Depth (mm):          | 400                                                                                    |                                |
| Gross Weight (kg     | g): 18.12                                                                              |                                |
| <b>Packaging Dat</b> | ta                                                                                     |                                |
| Box Colour:          | Brown (                                                                                | Cardboard Box - Printed        |
| Box Qty:             | 1                                                                                      |                                |
| Label Size:          | 100 X                                                                                  | 50                             |
| Label Colour:        | White L                                                                                | abel                           |
| Label Qty:           | 2                                                                                      |                                |
| <b>Outer Box Dir</b> | nensions (If Applicable)                                                               |                                |
| Height (mm):         |                                                                                        |                                |
| Width (mm):          |                                                                                        |                                |
| Depth (mm):          |                                                                                        |                                |
| Gross Weight (kg     | g):                                                                                    |                                |
| Barcode:             | 5056211                                                                                | 1815136                        |
| <b>Product Detai</b> | ls                                                                                     |                                |
| Country of Origin    | n: China                                                                               |                                |
| Fitting Instruction  | n: No                                                                                  |                                |
| Certification: CE    | E & UKCA: No WRAS:                                                                     | N/A WRAS No: N/A               |
| Product Material:    | Polyma                                                                                 | rble                           |
| Fixing Supplied:     | No                                                                                     |                                |
|                      |                                                                                        |                                |
| Pans/Bidets:         | Trap Style: Not Applicable                                                             | Includes Seat: Not Applicable  |
| Seats:               | Seat Type: Not Applicable                                                              | Material: Not Applicable       |
|                      |                                                                                        | Hinge Type: Not Applicable     |
|                      | Hinge Material: Not Applicable  Hinge Material: Not Applicable                         |                                |
|                      | Timge material. Not Applied                                                            |                                |
| Cisterns:            | Operating Type: Not Applic                                                             | cable Fittings: Not Applicable |
| Cisterns:            | S: Operating Type: Not Applicable Fittings: Not Applicable  Lever Type: Not Applicable |                                |
|                      | Level Type. Not Applicable                                                             | <del>-</del>                   |
| Basins:              | Tap Hole: Two Tapholes                                                                 | Chain Stay Hole: No            |
|                      | Template: Not Required                                                                 | Waste Type Req: Slotted        |
|                      | Overflow Inc: Yes                                                                      | Overflow Cover: Yes            |
|                      | Inner Bowl Depth (mm): 10                                                              |                                |
|                      | niner Bowr Depuir (milli). 10                                                          | 5 111111                       |