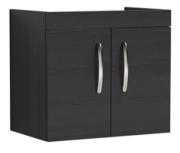

## **Packaging Details**

Barcode: 5056211816584

Sales Code: MOD653 Description: 600 Wall Hung 2-Door Basin Unit

| <b>Product Dimensions</b>            |                              |  |
|--------------------------------------|------------------------------|--|
| Height (mm):                         | 540                          |  |
| Width (mm):                          | 600                          |  |
| Depth (mm):                          | 383                          |  |
| Nett Weight (kg):                    | 12.5                         |  |
| Packaging Dimensions                 |                              |  |
| Height (mm):                         | 405                          |  |
| Width (mm):                          | 620                          |  |
| Depth (mm):                          | 560                          |  |
| Gross Weight (kg):                   | 13                           |  |
| Packaging Data                       |                              |  |
| Box Colour:                          | Brown Cardboard Box          |  |
| Box Qty:                             | 1                            |  |
| Label Size:                          | 100 x 50                     |  |
| Label Colour:                        | White Label                  |  |
| Label Qty:                           | 2                            |  |
| Outer Box Dimensions (If Applicable) |                              |  |
| Height (mm):                         |                              |  |
| Width (mm):                          |                              |  |
| Depth (mm):                          |                              |  |
| Gross Weight (kg):                   |                              |  |
| Barcode:                             | 5056211816287                |  |
| <b>Product Details</b>               |                              |  |
| Country of Origin:                   | United Kingdom               |  |
| Fitting Instruction:                 | No                           |  |
| CE & UKCA:                           | N/A                          |  |
| FSC Certified Materials:             | Yes                          |  |
| Colour:                              | Black Woodgrain              |  |
| Construction Method:                 | Cam & Wood Dowel             |  |
| Construction Type:                   | Rigid                        |  |
| Cabinet Finish:                      | MFC Textured Woodgrain       |  |
| Fascia Finish:                       | MFC Textured Woodgrain       |  |
| Cabinet Thickness (mm):              | 18                           |  |
| Fascia Thickness (mm):               | 18                           |  |
| Drawer Included:                     | No                           |  |
| Drawer Type:                         | Not Applicable               |  |
| No of Shelves:                       | 0                            |  |
| Hinge Type:                          | 95 Degree Clip-On Soft Close |  |
| Hinge Included:                      | Yes, Supplied                |  |
| Adjustable Legs:                     | No, Not Required             |  |
| Fixings Included:                    | Yes                          |  |
| Handle Style:                        | Contemporary                 |  |
| Waste Shroud:                        | No                           |  |
| Handle Included:                     | Yes, Supplied                |  |