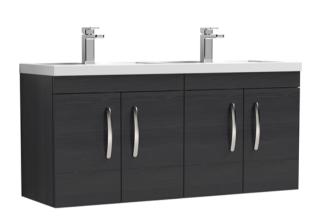

## TECHNICAL DATA SHEET

## ROXOR

Sales Code: ATH092C Description: 1200 Wh 4-Door Vanity & Double Basin





## **Packaging Details**

Barcode: 5056211816584

Sales Code: MOD653 Description: 600 Wall Hung 2-Door Basin Unit







| <b>Product Dimensions</b>            |                              |  |
|--------------------------------------|------------------------------|--|
| Height (mm):                         | 540                          |  |
| Width (mm):                          | 600                          |  |
| Depth (mm):                          | 383                          |  |
| Nett Weight (kg):                    | 12.5                         |  |
| Packaging Dimensions                 |                              |  |
| Height (mm):                         | 405                          |  |
| Width (mm):                          | 620                          |  |