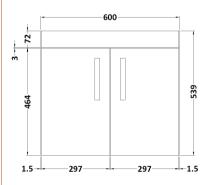

## **Packaging Details**

Barcode: 5056211816584

Sales Code: MOD653 Description: 600 Wall Hung 2-Door Basin Unit

| <b>Product Dimensions</b>            |                              |  |
|--------------------------------------|------------------------------|--|
| Height (mm):                         | 540                          |  |
| Width (mm):                          | 600                          |  |
| Depth (mm):                          | 383                          |  |
| Nett Weight (kg):                    | 12.5                         |  |
| Packaging Dimensions                 |                              |  |
| Height (mm):                         | 405                          |  |
| Width (mm):                          | 620                          |  |
| Depth (mm):                          | 560                          |  |
| Gross Weight (kg):                   | 13                           |  |
| Packaging Data                       |                              |  |
| Box Colour:                          | Brown Cardboard Box          |  |
| Box Qty:                             | 1                            |  |
| Label Size:                          | 100 x 50                     |  |
| Label Colour:                        | White Label                  |  |
| Label Qty:                           | 2                            |  |
| Outer Box Dimensions (If Applicable) |                              |  |
| Height (mm):                         |                              |  |
| Width (mm):                          |                              |  |
| Depth (mm):                          |                              |  |
| Gross Weight (kg):                   |                              |  |
| Barcode:                             | 5056211816287                |  |
| <b>Product Details</b>               |                              |  |
| Country of Origin:                   | United Kingdom               |  |
| Fitting Instruction:                 | No                           |  |
| CE & UKCA:                           | N/A                          |  |
| FSC Certified Materials:             | Yes                          |  |
| Colour:                              | Black Woodgrain              |  |
| Construction Method:                 | Cam & Wood Dowel             |  |
| Construction Type:                   | Rigid                        |  |
| Cabinet Finish:                      | MFC Textured Woodgrain       |  |
| Fascia Finish:                       | MFC Textured Woodgrain       |  |
| Cabinet Thickness (mm):              | 18                           |  |
| Fascia Thickness (mm):               | 18                           |  |
| Drawer Included:                     | No                           |  |
| Drawer Type:                         | Not Applicable               |  |
| No of Shelves:                       | 0                            |  |
| Hinge Type:                          | 95 Degree Clip-On Soft Close |  |
| Hinge Included:                      | Yes, Supplied                |  |
| Adjustable Legs:                     | No, Not Required             |  |
| Fixings Included:                    | Yes                          |  |
| Handle Style:                        | Contemporary                 |  |
| Waste Shroud:                        | No                           |  |
| Handle Included:                     | Yes, Supplied                |  |