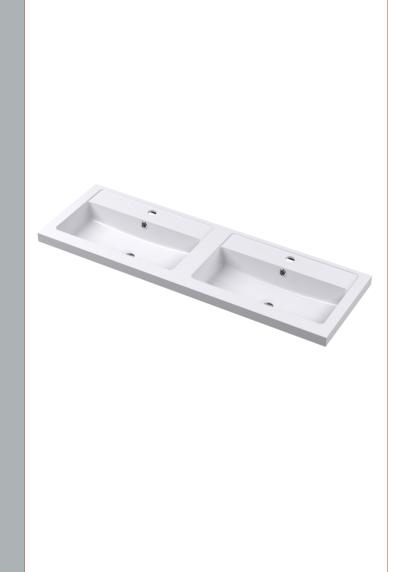

D-Shape

Handle Type:

Sales Code: PMB424 Description: Double Polymarble Basin 1205 X 390

| <b>Product Dime</b>  |                                                                                        |                                |
|----------------------|----------------------------------------------------------------------------------------|--------------------------------|
| Height (mm):         | 390                                                                                    |                                |
| Width (mm):          | 1205                                                                                   |                                |
| Depth (mm):          | 157                                                                                    |                                |
| Nett Weight (kg)     |                                                                                        |                                |
| Packaging Dir        | nensions                                                                               |                                |
| Height (mm):         | 100                                                                                    |                                |
| Width (mm):          | 1205                                                                                   |                                |
| Depth (mm):          | 400                                                                                    |                                |
| Gross Weight (kg     | g): 18.12                                                                              |                                |
| <b>Packaging Dat</b> | ta                                                                                     |                                |
| Box Colour:          | Brown (                                                                                | Cardboard Box - Printed        |
| Box Qty:             | 1                                                                                      |                                |
| Label Size:          | 100 X                                                                                  | 50                             |
| Label Colour:        | White L                                                                                | abel                           |
| Label Qty:           | 2                                                                                      |                                |
| <b>Outer Box Dir</b> | nensions (If Applicable)                                                               |                                |
| Height (mm):         |                                                                                        |                                |
| Width (mm):          |                                                                                        |                                |
| Depth (mm):          |                                                                                        |                                |
| Gross Weight (kg     | g):                                                                                    |                                |
| Barcode:             | 5056211                                                                                | 1815136                        |
| <b>Product Detai</b> | ls                                                                                     |                                |
| Country of Origin    | n: China                                                                               |                                |
| Fitting Instruction  | n: No                                                                                  |                                |
| Certification: CE    | E & UKCA: No WRAS:                                                                     | N/A WRAS No: N/A               |
| Product Material:    | Polyma                                                                                 | rble                           |
| Fixing Supplied:     | No                                                                                     |                                |
|                      |                                                                                        |                                |
| Pans/Bidets:         | Trap Style: Not Applicable                                                             | Includes Seat: Not Applicable  |
| Seats:               | Seat Type: Not Applicable                                                              | Material: Not Applicable       |
|                      |                                                                                        | Hinge Type: Not Applicable     |
|                      | Hinge Material: Not Applicable  Hinge Material: Not Applicable                         |                                |
|                      | Timge material. Not Applied                                                            |                                |
| Cisterns:            | Operating Type: Not Applic                                                             | cable Fittings: Not Applicable |
| Cisterns:            | S: Operating Type: Not Applicable Fittings: Not Applicable  Lever Type: Not Applicable |                                |
|                      | Level Type. Not Applicable                                                             | <del>-</del>                   |
| Basins:              | Tap Hole: Two Tapholes                                                                 | Chain Stay Hole: No            |
|                      | Template: Not Required                                                                 | Waste Type Req: Slotted        |
|                      | Overflow Inc: Yes                                                                      | Overflow Cover: Yes            |
|                      | Inner Bowl Depth (mm): 10                                                              |                                |
|                      | niner Bowr Depuir (milli). 10                                                          | 5 111111                       |