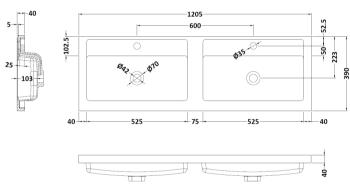

D-Shape

Handle Type:

Sales Code: PMB424 Description: Double Polymarble Basin 1205 X 390

| <b>Product Dime</b>  |                                                                                        |                                |
|----------------------|----------------------------------------------------------------------------------------|--------------------------------|
| Height (mm):         | 390                                                                                    |                                |
| Width (mm):          | 1205                                                                                   |                                |
| Depth (mm):          | 157                                                                                    |                                |
| Nett Weight (kg)     |                                                                                        |                                |
| Packaging Dir        | nensions                                                                               |                                |
| Height (mm):         | 100                                                                                    |                                |
| Width (mm):          | 1205                                                                                   |                                |
| Depth (mm):          | 400                                                                                    |                                |
| Gross Weight (kg     | g): 18.12                                                                              |                                |
| <b>Packaging Dat</b> | ta                                                                                     |                                |
| Box Colour:          | Brown (                                                                                | Cardboard Box - Printed        |
| Box Qty:             | 1                                                                                      |                                |
| Label Size:          | 100 X                                                                                  | 50                             |
| Label Colour:        | White L                                                                                | abel                           |
| Label Qty:           | 2                                                                                      |                                |
| <b>Outer Box Dir</b> | nensions (If Applicable)                                                               |                                |
| Height (mm):         |                                                                                        |                                |
| Width (mm):          |                                                                                        |                                |
| Depth (mm):          |                                                                                        |                                |
| Gross Weight (kg     | g):                                                                                    |                                |
| Barcode:             | 5056211                                                                                | 1815136                        |
| <b>Product Detai</b> | ls                                                                                     |                                |
| Country of Origin    | n: China                                                                               |                                |
| Fitting Instruction  | n: No                                                                                  |                                |
| Certification: CE    | E & UKCA: No WRAS:                                                                     | N/A WRAS No: N/A               |
| Product Material:    | Polyma                                                                                 | rble                           |
| Fixing Supplied:     | No                                                                                     |                                |
|                      |                                                                                        |                                |
| Pans/Bidets:         | Trap Style: Not Applicable                                                             | Includes Seat: Not Applicable  |
| Seats:               | Seat Type: Not Applicable                                                              | Material: Not Applicable       |
|                      |                                                                                        | Hinge Type: Not Applicable     |
|                      | Hinge Material: Not Applicable  Hinge Material: Not Applicable                         |                                |
|                      | Timge material. Not Applied                                                            |                                |
| Cisterns:            | Operating Type: Not Applic                                                             | cable Fittings: Not Applicable |
| Cisterns:            | S: Operating Type: Not Applicable Fittings: Not Applicable  Lever Type: Not Applicable |                                |
|                      | Level Type. Not Applicable                                                             | <del>-</del>                   |
| Basins:              | Tap Hole: Two Tapholes                                                                 | Chain Stay Hole: No            |
|                      | Template: Not Required                                                                 | Waste Type Req: Slotted        |
|                      | Overflow Inc: Yes                                                                      | Overflow Cover: Yes            |
|                      | Inner Bowl Depth (mm): 10                                                              |                                |
|                      | niner Bowr Depuir (milli). 10                                                          | 5 111111                       |