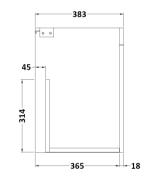

## **Packaging Details**

Barcode: 5056211816584

Sales Code: MOD653 Description: 600 Wall Hung 2-Door Basin Unit

| <b>Product Dimensions</b>            |                              |  |
|--------------------------------------|------------------------------|--|
| Height (mm):                         | 540                          |  |
| Width (mm):                          | 600                          |  |
| Depth (mm):                          | 383                          |  |
| Nett Weight (kg):                    | 12.5                         |  |
| Packaging Dimensions                 |                              |  |
| Height (mm):                         | 405                          |  |
| Width (mm):                          | 620                          |  |
| Depth (mm):                          | 560                          |  |
| Gross Weight (kg):                   | 13                           |  |
| Packaging Data                       |                              |  |
| Box Colour:                          | Brown Cardboard Box          |  |
| Box Qty:                             | 1                            |  |
| Label Size:                          | 100 x 50                     |  |
| Label Colour:                        | White Label                  |  |
| Label Qty:                           | 2                            |  |
| Outer Box Dimensions (If Applicable) |                              |  |
| Height (mm):                         |                              |  |
| Width (mm):                          |                              |  |
| Depth (mm):                          |                              |  |
| Gross Weight (kg):                   |                              |  |
| Barcode:                             | 5056211816287                |  |
| <b>Product Details</b>               |                              |  |
| Country of Origin:                   | United Kingdom               |  |
| Fitting Instruction:                 | No                           |  |
| CE & UKCA:                           | N/A                          |  |
| FSC Certified Materials:             | Yes                          |  |
| Colour:                              | Black Woodgrain              |  |
| Construction Method:                 | Cam & Wood Dowel             |  |
| Construction Type:                   | Rigid                        |  |
| Cabinet Finish:                      | MFC Textured Woodgrain       |  |
| Fascia Finish:                       | MFC Textured Woodgrain       |  |
| Cabinet Thickness (mm):              | 18                           |  |
| Fascia Thickness (mm):               | 18                           |  |
| Drawer Included:                     | No                           |  |
| Drawer Type:                         | Not Applicable               |  |
| No of Shelves:                       | 0                            |  |
| Hinge Type:                          | 95 Degree Clip-On Soft Close |  |
| Hinge Included:                      | Yes, Supplied                |  |
| Adjustable Legs:                     | No, Not Required             |  |
| Fixings Included:                    | Yes                          |  |
| Handle Style:                        | Contemporary                 |  |
| Waste Shroud:                        | No                           |  |
| Handle Included:                     | Yes, Supplied                |  |