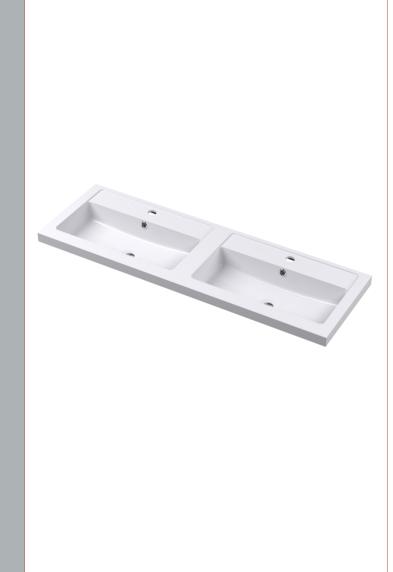

D-Shape

Sales Code: PMB424 Description: Double Polymarble Basin 1205 X 390

| <b>Product Dime</b>                                                                           |                                                     |                                |  |
|-----------------------------------------------------------------------------------------------|-----------------------------------------------------|--------------------------------|--|
| Height (mm):                                                                                  | 390                                                 |                                |  |
| Width (mm):                                                                                   | 1205                                                |                                |  |
| Depth (mm):                                                                                   | 157                                                 |                                |  |
| Nett Weight (kg)                                                                              |                                                     |                                |  |
| <b>Packaging Dir</b>                                                                          | nensions                                            |                                |  |
| Height (mm):                                                                                  | 100                                                 |                                |  |
| Width (mm):                                                                                   | 1205                                                |                                |  |
| Depth (mm):                                                                                   | 400                                                 |                                |  |
| Gross Weight (kg                                                                              | g): 18.12                                           | 18.12                          |  |
| <b>Packaging Dat</b>                                                                          | ta                                                  |                                |  |
| Box Colour:                                                                                   | Brown (                                             | Cardboard Box - Printed        |  |
| Box Qty:                                                                                      | 1                                                   |                                |  |
| Label Size:                                                                                   | 100 X                                               | 50                             |  |
| Label Colour:                                                                                 | White L                                             | abel                           |  |
| Label Qty:                                                                                    | 2                                                   |                                |  |
| <b>Outer Box Dir</b>                                                                          | nensions (If Applicable)                            |                                |  |
| Height (mm):                                                                                  |                                                     |                                |  |
| Width (mm):                                                                                   |                                                     |                                |  |
| Depth (mm):                                                                                   |                                                     |                                |  |
| Gross Weight (kg                                                                              | g):                                                 |                                |  |
| Barcode: 5                                                                                    |                                                     | 1815136                        |  |
| <b>Product Detai</b>                                                                          | ls                                                  |                                |  |
| Country of Origin                                                                             | n: China                                            |                                |  |
| Fitting Instruction                                                                           | n: No                                               |                                |  |
| Certification: CE                                                                             | E & UKCA: No WRAS:                                  | N/A WRAS No: N/A               |  |
| Product Material:                                                                             | Polyma                                              | rble                           |  |
| Fixing Supplied:                                                                              | No                                                  |                                |  |
|                                                                                               |                                                     |                                |  |
| Pans/Bidets:                                                                                  | Trap Style: Not Applicable                          | Includes Seat: Not Applicable  |  |
| Seats:                                                                                        | Seat Type: Not Applicable                           | Material: Not Applicable       |  |
| - Scatts.                                                                                     | Function: Not Applicable Hinge Type: Not Applicable |                                |  |
| Hinge Material: Not Applicable  Hinge Material: Not Applicable                                |                                                     |                                |  |
|                                                                                               | Timge material. Not Applied                         |                                |  |
| Cisterns: Operating Type: Not Applicable Fittings: Not Applicable  Lever Type: Not Applicable |                                                     | cable Fittings: Not Applicable |  |
|                                                                                               |                                                     |                                |  |
|                                                                                               | Level Type. Not Applicable                          | <del>-</del>                   |  |
| Basins:                                                                                       | Tap Hole: Two Tapholes                              | Chain Stay Hole: No            |  |
|                                                                                               | Template: Not Required                              | Waste Type Req: Slotted        |  |
|                                                                                               | Overflow Inc: Yes                                   | Overflow Cover: Yes            |  |
|                                                                                               | Inner Bowl Depth (mm): 103 mm                       |                                |  |
|                                                                                               | niner Bowr Depuir (milli). 10                       | 5 111111                       |  |