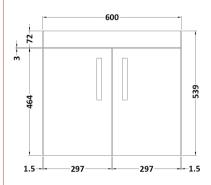

## **Packaging Details**

Barcode: 5056211816591

Sales Code: MOD553 Description: 600 Wall Hung 2-Door Basin Unit

Handle Type:

| <b>Product Dimensions</b>       |                              |  |
|---------------------------------|------------------------------|--|
| Height (mm):                    | 540                          |  |
| Width (mm):                     | 600                          |  |
| Depth (mm):                     | 383                          |  |
| Nett Weight (kg):               | 12.5                         |  |
| Packaging Dimensions            |                              |  |
| Height (mm):                    | 405                          |  |
| Width (mm):                     | 620                          |  |
| Depth (mm):                     | 560                          |  |
| Gross Weight (kg):              | 13                           |  |
| Packaging Data                  |                              |  |
| Box Colour:                     | Brown Cardboard Box          |  |
| Box Qty:                        | 1                            |  |
| Label Size:                     | 100 x 50                     |  |
| Label Colour:                   | White Label                  |  |
| Label Qty:                      | 2                            |  |
| <b>Outer Box Dimensions (If</b> | Applicable)                  |  |
| Height (mm):                    |                              |  |
| Width (mm):                     |                              |  |
| Depth (mm):                     |                              |  |
| Gross Weight (kg):              |                              |  |
| Barcode:                        | 5056211816294                |  |
| <b>Product Details</b>          |                              |  |
| Country of Origin:              | United Kingdom               |  |
| Fitting Instruction:            | No                           |  |
| CE & UKCA:                      | N/A                          |  |
| FSC Certified Materials:        | Yes                          |  |
| Colour:                         | Anthracite Woodgrain         |  |
| Construction Method:            | Cam & Wood Dowel             |  |
| Construction Type:              | Rigid                        |  |
| Cabinet Finish:                 | MFC Textured Woodgrain       |  |
| Fascia Finish:                  | MFC Textured Woodgrain       |  |
| Cabinet Thickness (mm):         | 18                           |  |
| Fascia Thickness (mm):          | 18                           |  |
| Drawer Included:                | No                           |  |
| Drawer Type:                    | Not Applicable               |  |
| No of Shelves:                  | 0                            |  |
| Hinge Type:                     | 95 Degree Clip-On Soft Close |  |
| Hinge Included:                 | Yes, Supplied                |  |
| Adjustable Legs:                | No, Not Required             |  |
| Fixings Included:               | Yes                          |  |
| Handle Style:                   | Contemporary                 |  |
| Waste Shroud:                   | No                           |  |
| Handle Included:                | Yes, Supplied                |  |