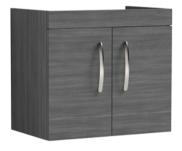

## **Packaging Details**

Barcode: 5056211816591

Sales Code: MOD553 Description: 600 Wall Hung 2-Door Basin Unit

Handle Type:

| <b>Product Dimensions</b>       |                              |  |
|---------------------------------|------------------------------|--|
| Height (mm):                    | 540                          |  |
| Width (mm):                     | 600                          |  |
| Depth (mm):                     | 383                          |  |
| Nett Weight (kg):               | 12.5                         |  |
| Packaging Dimensions            |                              |  |
| Height (mm):                    | 405                          |  |
| Width (mm):                     | 620                          |  |
| Depth (mm):                     | 560                          |  |
| Gross Weight (kg):              | 13                           |  |
| Packaging Data                  |                              |  |
| Box Colour:                     | Brown Cardboard Box          |  |
| Box Qty:                        | 1                            |  |
| Label Size:                     | 100 x 50                     |  |
| Label Colour:                   | White Label                  |  |
| Label Qty:                      | 2                            |  |
| <b>Outer Box Dimensions (If</b> | Applicable)                  |  |
| Height (mm):                    |                              |  |
| Width (mm):                     |                              |  |
| Depth (mm):                     |                              |  |
| Gross Weight (kg):              |                              |  |
| Barcode:                        | 5056211816294                |  |
| <b>Product Details</b>          |                              |  |
| Country of Origin:              | United Kingdom               |  |
| Fitting Instruction:            | No                           |  |
| CE & UKCA:                      | N/A                          |  |
| FSC Certified Materials:        | Yes                          |  |
| Colour:                         | Anthracite Woodgrain         |  |
| Construction Method:            | Cam & Wood Dowel             |  |
| Construction Type:              | Rigid                        |  |
| Cabinet Finish:                 | MFC Textured Woodgrain       |  |
| Fascia Finish:                  | MFC Textured Woodgrain       |  |
| Cabinet Thickness (mm):         | 18                           |  |
| Fascia Thickness (mm):          | 18                           |  |
| Drawer Included:                | No                           |  |
| Drawer Type:                    | Not Applicable               |  |
| No of Shelves:                  | 0                            |  |
| Hinge Type:                     | 95 Degree Clip-On Soft Close |  |
| Hinge Included:                 | Yes, Supplied                |  |
| Adjustable Legs:                | No, Not Required             |  |
| Fixings Included:               | Yes                          |  |
| Handle Style:                   | Contemporary                 |  |
| Waste Shroud:                   | No                           |  |
| Handle Included:                | Yes, Supplied                |  |