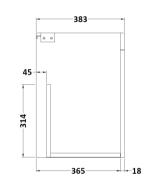

## **Packaging Details**

Barcode: 5056211816591

Sales Code: MOD553 Description: 600 Wall Hung 2-Door Basin Unit

Handle Type:

| <b>Product Dimensions</b>       |                              |  |
|---------------------------------|------------------------------|--|
| Height (mm):                    | 540                          |  |
| Width (mm):                     | 600                          |  |
| Depth (mm):                     | 383                          |  |
| Nett Weight (kg):               | 12.5                         |  |
| Packaging Dimensions            |                              |  |
| Height (mm):                    | 405                          |  |
| Width (mm):                     | 620                          |  |
| Depth (mm):                     | 560                          |  |
| Gross Weight (kg):              | 13                           |  |
| Packaging Data                  |                              |  |
| Box Colour:                     | Brown Cardboard Box          |  |
| Box Qty:                        | 1                            |  |
| Label Size:                     | 100 x 50                     |  |
| Label Colour:                   | White Label                  |  |
| Label Qty:                      | 2                            |  |
| <b>Outer Box Dimensions (If</b> | Applicable)                  |  |
| Height (mm):                    |                              |  |
| Width (mm):                     |                              |  |
| Depth (mm):                     |                              |  |
| Gross Weight (kg):              |                              |  |
| Barcode:                        | 5056211816294                |  |
| <b>Product Details</b>          |                              |  |
| Country of Origin:              | United Kingdom               |  |
| Fitting Instruction:            | No                           |  |
| CE & UKCA:                      | N/A                          |  |
| FSC Certified Materials:        | Yes                          |  |
| Colour:                         | Anthracite Woodgrain         |  |
| Construction Method:            | Cam & Wood Dowel             |  |
| Construction Type:              | Rigid                        |  |
| Cabinet Finish:                 | MFC Textured Woodgrain       |  |
| Fascia Finish:                  | MFC Textured Woodgrain       |  |
| Cabinet Thickness (mm):         | 18                           |  |
| Fascia Thickness (mm):          | 18                           |  |
| Drawer Included:                | No                           |  |
| Drawer Type:                    | Not Applicable               |  |
| No of Shelves:                  | 0                            |  |
| Hinge Type:                     | 95 Degree Clip-On Soft Close |  |
| Hinge Included:                 | Yes, Supplied                |  |
| Adjustable Legs:                | No, Not Required             |  |
| Fixings Included:               | Yes                          |  |
| Handle Style:                   | Contemporary                 |  |
| Waste Shroud:                   | No                           |  |
| Handle Included:                | Yes, Supplied                |  |