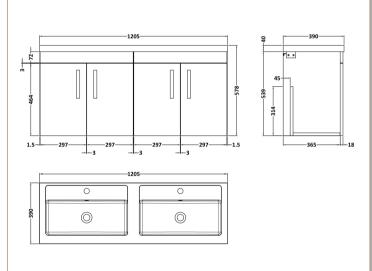

## ROXOR

Sales Code: ATH093C Description: 1200 Wh 4-Door Vanity & Double Basin

D-Shape

Sales Code: PMB424 Description: Double Polymarble Basin 1205 X 390

| <b>Product Dime</b>                                                                           |                                                     |                                |  |
|-----------------------------------------------------------------------------------------------|-----------------------------------------------------|--------------------------------|--|
| Height (mm):                                                                                  | 390                                                 |                                |  |
| Width (mm):                                                                                   | 1205                                                |                                |  |
| Depth (mm):                                                                                   | 157                                                 |                                |  |
| Nett Weight (kg)                                                                              |                                                     |                                |  |
| <b>Packaging Dir</b>                                                                          | nensions                                            |                                |  |
| Height (mm):                                                                                  | 100                                                 |                                |  |
| Width (mm):                                                                                   | 1205                                                |                                |  |
| Depth (mm):                                                                                   | 400                                                 |                                |  |
| Gross Weight (kg                                                                              | g): 18.12                                           | 18.12                          |  |
| <b>Packaging Dat</b>                                                                          | ta                                                  |                                |  |
| Box Colour:                                                                                   | Brown (                                             | Cardboard Box - Printed        |  |
| Box Qty:                                                                                      | 1                                                   |                                |  |
| Label Size:                                                                                   | 100 X                                               | 50                             |  |
| Label Colour:                                                                                 | White L                                             | abel                           |  |
| Label Qty:                                                                                    | 2                                                   |                                |  |
| <b>Outer Box Dir</b>                                                                          | nensions (If Applicable)                            |                                |  |
| Height (mm):                                                                                  |                                                     |                                |  |
| Width (mm):                                                                                   |                                                     |                                |  |
| Depth (mm):                                                                                   |                                                     |                                |  |
| Gross Weight (kg                                                                              | g):                                                 |                                |  |
| Barcode: 5                                                                                    |                                                     | 1815136                        |  |
| <b>Product Detai</b>                                                                          | ls                                                  |                                |  |
| Country of Origin                                                                             | n: China                                            |                                |  |
| Fitting Instruction                                                                           | n: No                                               |                                |  |
| Certification: CE                                                                             | E & UKCA: No WRAS:                                  | N/A WRAS No: N/A               |  |
| Product Material:                                                                             | Polyma                                              | rble                           |  |
| Fixing Supplied:                                                                              | No                                                  |                                |  |
|                                                                                               |                                                     |                                |  |
| Pans/Bidets:                                                                                  | Trap Style: Not Applicable                          | Includes Seat: Not Applicable  |  |
| Seats:                                                                                        | Seat Type: Not Applicable                           | Material: Not Applicable       |  |
| - Scatts.                                                                                     | Function: Not Applicable Hinge Type: Not Applicable |                                |  |
| Hinge Material: Not Applicable  Hinge Material: Not Applicable                                |                                                     |                                |  |
|                                                                                               | Timge material. Not Applied                         |                                |  |
| Cisterns: Operating Type: Not Applicable Fittings: Not Applicable  Lever Type: Not Applicable |                                                     | cable Fittings: Not Applicable |  |
|                                                                                               |                                                     |                                |  |
|                                                                                               | Level Type. Not Applicable                          | <del>-</del>                   |  |
| Basins:                                                                                       | Tap Hole: Two Tapholes                              | Chain Stay Hole: No            |  |
|                                                                                               | Template: Not Required                              | Waste Type Req: Slotted        |  |
|                                                                                               | Overflow Inc: Yes                                   | Overflow Cover: Yes            |  |
|                                                                                               | Inner Bowl Depth (mm): 103 mm                       |                                |  |
|                                                                                               | niner Bowr Depuir (milli). 10                       | 5 111111                       |  |