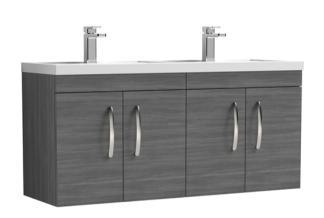

## TECHNICAL DATA SHEET

## ROXOR

Sales Code: ATH093C Description: 1200 Wh 4-Door Vanity & Double Basin





## **Packaging Details**

Barcode: 5056211816591

Sales Code: MOD553 Description: 600 Wall Hung 2-Door Basin Unit







Handle Type:

| <b>Product Dimensions</b>       |                              |  |
|---------------------------------|------------------------------|--|
| Height (mm):                    | 540                          |  |
| Width (mm):                     | 600                          |  |
| Depth (mm):                     | 383                          |  |
| Nett Weight (kg):               | 12.5                         |  |
| Packaging Dimensions            |                              |  |
| Height (mm):                    | 405                          |  |
| Width (mm):                     | 620                          |  |
| Depth (mm):