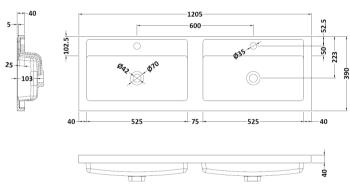

D-Shape

Sales Code: PMB424 Description: Double Polymarble Basin 1205 X 390

| <b>Product Dime</b>                                                                           |                                                     |                                |  |
|-----------------------------------------------------------------------------------------------|-----------------------------------------------------|--------------------------------|--|
| Height (mm):                                                                                  | 390                                                 |                                |  |
| Width (mm):                                                                                   | 1205                                                |                                |  |
| Depth (mm):                                                                                   | 157                                                 |                                |  |
| Nett Weight (kg)                                                                              |                                                     |                                |  |
| <b>Packaging Dir</b>                                                                          | nensions                                            |                                |  |
| Height (mm):                                                                                  | 100                                                 |                                |  |
| Width (mm):                                                                                   | 1205                                                |                                |  |
| Depth (mm):                                                                                   | 400                                                 |                                |  |
| Gross Weight (kg                                                                              | g): 18.12                                           | 18.12                          |  |
| <b>Packaging Dat</b>                                                                          | ta                                                  |                                |  |
| Box Colour:                                                                                   | Brown (                                             | Cardboard Box - Printed        |  |
| Box Qty:                                                                                      | 1                                                   |                                |  |
| Label Size:                                                                                   | 100 X                                               | 50                             |  |
| Label Colour:                                                                                 | White L                                             | abel                           |  |
| Label Qty:                                                                                    | 2                                                   |                                |  |
| <b>Outer Box Dir</b>                                                                          | nensions (If Applicable)                            |                                |  |
| Height (mm):                                                                                  |                                                     |                                |  |
| Width (mm):                                                                                   |                                                     |                                |  |
| Depth (mm):                                                                                   |                                                     |                                |  |
| Gross Weight (kg                                                                              | g):                                                 |                                |  |
| Barcode: 5                                                                                    |                                                     | 1815136                        |  |
| <b>Product Detai</b>                                                                          | ls                                                  |                                |  |
| Country of Origin                                                                             | n: China                                            |                                |  |
| Fitting Instruction                                                                           | n: No                                               |                                |  |
| Certification: CE                                                                             | E & UKCA: No WRAS:                                  | N/A WRAS No: N/A               |  |
| Product Material:                                                                             | Polyma                                              | rble                           |  |
| Fixing Supplied:                                                                              | No                                                  |                                |  |
|                                                                                               |                                                     |                                |  |
| Pans/Bidets:                                                                                  | Trap Style: Not Applicable                          | Includes Seat: Not Applicable  |  |
| Seats:                                                                                        | Seat Type: Not Applicable                           | Material: Not Applicable       |  |
| - Scatts.                                                                                     | Function: Not Applicable Hinge Type: Not Applicable |                                |  |
| Hinge Material: Not Applicable  Hinge Material: Not Applicable                                |                                                     |                                |  |
|                                                                                               | Timge material. Not Applied                         |                                |  |
| Cisterns: Operating Type: Not Applicable Fittings: Not Applicable  Lever Type: Not Applicable |                                                     | cable Fittings: Not Applicable |  |
|                                                                                               |                                                     |                                |  |
|                                                                                               | Level Type. Not Applicable                          | <del>-</del>                   |  |
| Basins:                                                                                       | Tap Hole: Two Tapholes                              | Chain Stay Hole: No            |  |
|                                                                                               | Template: Not Required                              | Waste Type Req: Slotted        |  |
|                                                                                               | Overflow Inc: Yes                                   | Overflow Cover: Yes            |  |
|                                                                                               | Inner Bowl Depth (mm): 103 mm                       |                                |  |
|                                                                                               | niner Bowr Depuir (milli). 10                       | 5 111111                       |  |