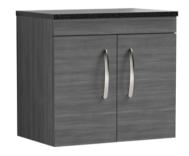

## TECHNICAL DATA SHEET

Sales Code: ATH093LSB

Description: 600 W/H 2-Door Unit & Lam Worktop

Pa Bar

 Packaging Details

 Barcode:
 5056462612904