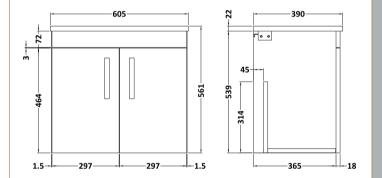

## TECHNICAL DATA SHEET

ROXOR

Sales Code: MOD553

Description: 600 Wall Hung 2-Door Basin Unit

| Product Dimensions             |                              |
|--------------------------------|------------------------------|
| Height (mm):                   | 540                          |
| Width (mm):                    | 600                          |
| Depth (mm):                    | 383                          |
| Nett Weight (kg):              | 12.5                         |
| Packaging Dimensions           |                              |
| Height (mm):                   | 405                          |
| Width (mm):                    | 620                          |
| Depth (mm):                    | 560                          |
| Gross Weight (kg):             | 13                           |
| Packaging Data                 |                              |
| Box Colour:                    | Brown Cardboard Box          |
| Box Qty:                       | 1                            |
| Label Size:                    | 100 x 50                     |
| Label Colour:                  | White Label                  |
| Label Oty:                     | 2                            |
| Outer Box Dimensions (If       | Applicable)                  |
| Height (mm):                   | -pp-cault)                   |
| Width (mm):                    |                              |
| Depth (mm):                    |                              |
| Gross Weight (kg):             |                              |
| Barcode:                       | 5056211816294                |
| Product Details                |                              |
| Country of Origin:             | United Kingdom               |
| Fitting Instruction:           | United Kingdom<br>No         |
| CE & UKCA:                     | N/A                          |
| FSC Certified Materials:       | Yes                          |
| Colour:                        | Anthracite Woodgrain         |
| Construction Method:           | Cam & Wood Dowel             |
| Construction Type:             | Rigid                        |
| Cabinet Finish:                | MFC Textured Woodgrain       |
| Fascia Finish:                 | MFC Textured Woodgrain       |
| Cabinet Thickness (mm):        | 18                           |
| Fascia Thickness (mm):         | 18                           |
| Drawer Included:               | No                           |
| Drawer Type:                   | Not Applicable               |
| No of Shelves:                 | 0                            |
| Hinge Type:                    | 95 Degree Clip-On Soft Close |
| Hinge Included:                | Yes, Supplied                |
| Adjustable Legs:               | No, Not Required             |
| Fixings Included:              | Yes                          |
|                                |                              |
| Handle Style:<br>Waste Shroud: | Contemporary<br>No           |
| Handle Included                | Yes, Supplied                |
|                                |                              |

## TECHNICAL DATA SHEET

ROXOR

Sales Code: LSB600

**Description:** Laminate Worktop 605X390x22mm