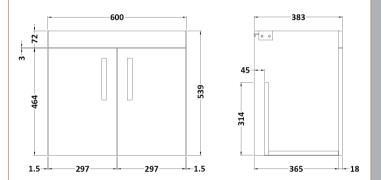

## TECHNICAL DATA SHEET

ROXOR

Sales Code: MOD553

Description: 600 Wall Hung 2-Door Basin Unit

| Product Dimensions             |                              |
|--------------------------------|------------------------------|
| Height (mm):                   | 540                          |
| Width (mm):                    | 600                          |
| Depth (mm):                    | 383                          |
| Nett Weight (kg):              | 12.5                         |
| Packaging Dimensions           |                              |
| Height (mm):                   | 405                          |
| Width (mm):                    | 620                          |
| Depth (mm):                    | 560                          |
| Gross Weight (kg):             | 13                           |
| Packaging Data                 |                              |
| Box Colour:                    | Brown Cardboard Box          |
| Box Qty:                       | 1                            |
| Label Size:                    | 100 x 50                     |
| Label Colour:                  | White Label                  |
| Label Oty:                     | 2                            |
| Outer Box Dimensions (If       | Applicable)                  |
| Height (mm):                   | -pp-cault)                   |
| Width (mm):                    |                              |
| Depth (mm):                    |                              |
| Gross Weight (kg):             |                              |
| Barcode:                       | 5056211816294                |
| Product Details                |                              |
| Country of Origin:             | United Kingdom               |
| Fitting Instruction:           | United Kingdom<br>No         |
| CE & UKCA:                     | N/A                          |
| FSC Certified Materials:       | Yes                          |
| Colour:                        | Anthracite Woodgrain         |
| Construction Method:           | Cam & Wood Dowel             |
| Construction Type:             | Rigid                        |
| Cabinet Finish:                | MFC Textured Woodgrain       |
| Fascia Finish:                 | MFC Textured Woodgrain       |
| Cabinet Thickness (mm):        | 18                           |
| Fascia Thickness (mm):         | 18                           |
| Drawer Included:               | No                           |
| Drawer Type:                   | Not Applicable               |
| No of Shelves:                 | 0                            |
| Hinge Type:                    | 95 Degree Clip-On Soft Close |
| Hinge Included:                | Yes, Supplied                |
| Adjustable Legs:               | No, Not Required             |
| Fixings Included:              | Yes                          |
|                                |                              |
| Handle Style:<br>Waste Shroud: | Contemporary<br>No           |
| Handle Included                | Yes, Supplied                |
|                                |                              |