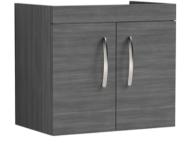

## TECHNICAL DATA SHEET

ROXOR

Sales Code: MOD553

Description: 600 Wall Hung 2-Door Basin Unit

| Product Dimensions             |                              |
|--------------------------------|------------------------------|
| Height (mm):                   | 540                          |
| Width (mm):                    | 600                          |
| Depth (mm):                    | 383                          |
| Nett Weight (kg):              | 12.5                         |
| Packaging Dimensions           |                              |
| Height (mm):                   | 405                          |
| Width (mm):                    | 620                          |
| Depth (mm):                    | 560                          |
| Gross Weight (kg):             | 13                           |
| Packaging Data                 |                              |
| Box Colour:                    | Brown Cardboard Box          |
| Box Qty:                       | 1                            |
| Label Size:                    | 100 x 50                     |
| Label Colour:                  | White Label                  |
| Label Oty:                     | 2                            |
| Outer Box Dimensions (If       | Applicable)                  |
| Height (mm):                   | -pp-cault)                   |
| Width (mm):                    |                              |
| Depth (mm):                    |                              |
| Gross Weight (kg):             |                              |
| Barcode:                       | 5056211816294                |
| Product Details                |                              |
| Country of Origin:             | United Kingdom               |
| Fitting Instruction:           | United Kingdom<br>No         |
| CE & UKCA:                     | N/A                          |
| FSC Certified Materials:       | Yes                          |
| Colour:                        | Anthracite Woodgrain         |
| Construction Method:           | Cam & Wood Dowel             |
| Construction Type:             | Rigid                        |
| Cabinet Finish:                | MFC Textured Woodgrain       |
| Fascia Finish:                 | MFC Textured Woodgrain       |
| Cabinet Thickness (mm):        | 18                           |
| Fascia Thickness (mm):         | 18                           |
| Drawer Included:               | No                           |
| Drawer Type:                   | Not Applicable               |
| No of Shelves:                 | 0                            |
| Hinge Type:                    | 95 Degree Clip-On Soft Close |
| Hinge Included:                | Yes, Supplied                |
| Adjustable Legs:               | No, Not Required             |
| Fixings Included:              | Yes                          |
|                                |                              |
| Handle Style:<br>Waste Shroud: | Contemporary<br>No           |
| Handle Included                | Yes, Supplied                |
|                                |                              |