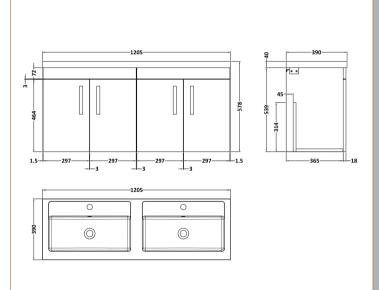

## ROXOR

Sales Code: ATH095C Description: 1200 Wh 4-Door Vanity & Double Basin

D-Shape

Sales Code: PMB424 Description: Double Polymarble Basin 1205 X 390

| <b>Product Dime</b>                                                          |                                                           |                               |
|------------------------------------------------------------------------------|-----------------------------------------------------------|-------------------------------|
| Height (mm):                                                                 | 390                                                       |                               |
| Width (mm):                                                                  | 1205                                                      |                               |
| Depth (mm):                                                                  | 157                                                       |                               |
| Nett Weight (kg)                                                             |                                                           |                               |
| <b>Packaging Dir</b>                                                         | nensions                                                  |                               |
| Height (mm):                                                                 | 100                                                       |                               |
| Width (mm):                                                                  | 1205                                                      |                               |
| Depth (mm):                                                                  | 400                                                       |                               |
| Gross Weight (kg                                                             | g): 18.12                                                 |                               |
| <b>Packaging Dat</b>                                                         | ta                                                        |                               |
| Box Colour:                                                                  | Brown (                                                   | Cardboard Box - Printed       |
| Box Qty:                                                                     | 1                                                         |                               |
| Label Size:                                                                  | 100 X                                                     | 50                            |
| Label Colour:                                                                | White L                                                   | abel                          |
| Label Qty:                                                                   | 2                                                         |                               |
| <b>Outer Box Dir</b>                                                         | nensions (If Applicable)                                  |                               |
| Height (mm):                                                                 |                                                           |                               |
| Width (mm):                                                                  |                                                           |                               |
| Depth (mm):                                                                  |                                                           |                               |
| Gross Weight (kg                                                             | g):                                                       |                               |
| Barcode:                                                                     | 5056211                                                   | 1815136                       |
| <b>Product Detai</b>                                                         | ls                                                        |                               |
| Country of Origin                                                            | n: China                                                  |                               |
| Fitting Instruction                                                          | n: No                                                     |                               |
| Certification: CE                                                            | E & UKCA: No WRAS:                                        | N/A WRAS No: N/A              |
| Product Material:                                                            | Polyma                                                    | rble                          |
| Fixing Supplied:                                                             | No                                                        |                               |
|                                                                              |                                                           |                               |
| Pans/Bidets:                                                                 | Trap Style: Not Applicable                                | Includes Seat: Not Applicable |
| Seats:                                                                       | Seat Type: Not Applicable                                 | Material: Not Applicable      |
| - Scatts.                                                                    | Function: Not Applicable Hinge Type: Not Applicable       |                               |
| Hinge Material: Not A                                                        |                                                           |                               |
|                                                                              | Timge material. Not Applied                               |                               |
| Cisterns:                                                                    | Operating Type: Not Applicable - Fittings: Not Applicable |                               |
| Cisterns: Operating Type: Not Applicable Fittings Lever Type: Not Applicable |                                                           |                               |
|                                                                              | Level Type. Not Applicable                                | <del>-</del>                  |
| Basins:                                                                      | Tap Hole: Two Tapholes                                    | Chain Stay Hole: No           |
| Dasins.                                                                      | Template: Not Required                                    | Waste Type Req: Slotted       |
|                                                                              | Overflow Inc: Yes                                         | Overflow Cover: Yes           |
|                                                                              | Inner Bowl Depth (mm): 103 mm                             |                               |
|                                                                              | miler Bowr Depuir (milli). 10                             | 5 111111                      |