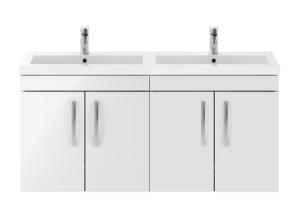

## TECHNICAL DATA SHEET

## ROXOR

Sales Code: ATH095C Description: 1200 Wh 4-Door Vanity & Double Basin





## **Packaging Details**

Barcode: 5056211816614

Sales Code: MOE153 Description: 600 Wall Hung 2-Door Basin Unit







Handle Type:

| <b>Product Dimensions</b> |                              |
|---------------------------|------------------------------|
| Height (mm):              | 540                          |
| Width (mm):               | 600                          |
| Depth (mm):               | 383                          |
| Nett Weight (kg):         | 12.5                         |
| Packaging Dimensions      |                              |
| Height (mm):              | 405                          |
| Width (mm):               | 620                          |
| Depth (mm):               | 560                          |
| Gross Weight (kg):        | 13