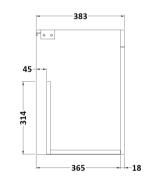

## **Packaging Details**

Barcode: 5056211816614

Sales Code: MOE153 Description: 600 Wall Hung 2-Door Basin Unit

Handle Type:

| <b>Product Dimensions</b> |                              |
|---------------------------|------------------------------|
| Height (mm):              | 540                          |
| Width (mm):               | 600                          |
| Depth (mm):               | 383                          |
| Nett Weight (kg):         | 12.5                         |
| Packaging Dimensions      |                              |
| Height (mm):              | 405                          |
| Width (mm):               | 620                          |
| Depth (mm):               | 560                          |
| Gross Weight (kg):        | 13                           |
| Packaging Data            |                              |
| Box Colour:               | Brown Cardboard Box          |
| Box Qty:                  | 1                            |
| Label Size:               | 0 x 0                        |
| Label Colour:             | White Label                  |
| Label Qty:                | 0                            |
| Outer Box Dimensions (If  | Applicable)                  |
| Height (mm):              | 11ppneusie)                  |
| Width (mm):               |                              |
| Depth (mm):               |                              |
| Gross Weight (kg):        |                              |
| Barcode:                  | 5056211816317                |
| Product Details           |                              |
| Country of Origin:        | China                        |
| Fitting Instruction:      | No                           |
| CE & UKCA:                | N/A                          |
| FSC Certified Materials:  | Yes                          |
| Colour:                   | Gloss White                  |
| Construction Method:      | Cam & Wood Dowel             |
| Construction Type:        | Rigid                        |
| Cabinet Finish:           | MFC Painted Gloss            |
| Fascia Finish:            | MFC Painted Gloss            |
| Cabinet Thickness (mm):   | 16                           |
| Fascia Thickness (mm):    | 18                           |
| Drawer Included:          | No                           |
| Drawer Type:              | Not Applicable               |
| No of Shelves:            | 0                            |
| Hinge Type:               | 95 Degree Clip-On Soft Close |
| Hinge Included:           | Yes, Supplied                |
| Adjustable Legs:          | No, Not Required             |
| Fixings Included:         | Yes                          |
| Handle Style:             | Contemporary                 |
| Waste Shroud:             | No                           |
| Handle Included:          | Yes, Supplied                |