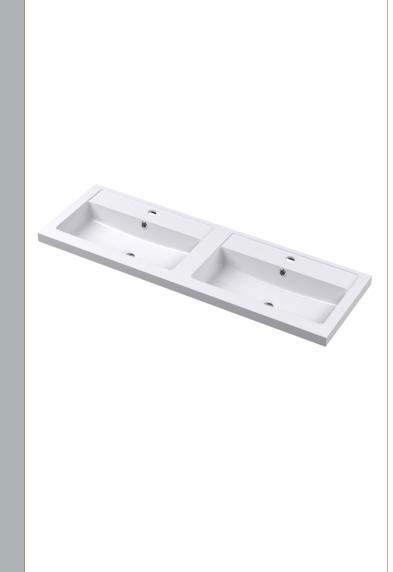

D-Shape

Sales Code: PMB424 Description: Double Polymarble Basin 1205 X 390

| <b>Product Dime</b>                                                          |                                                           |                               |
|------------------------------------------------------------------------------|-----------------------------------------------------------|-------------------------------|
| Height (mm):                                                                 | 390                                                       |                               |
| Width (mm):                                                                  | 1205                                                      |                               |
| Depth (mm):                                                                  | 157                                                       |                               |
| Nett Weight (kg)                                                             |                                                           |                               |
| <b>Packaging Dir</b>                                                         | nensions                                                  |                               |
| Height (mm):                                                                 | 100                                                       |                               |
| Width (mm):                                                                  | 1205                                                      |                               |
| Depth (mm):                                                                  | 400                                                       |                               |
| Gross Weight (kg                                                             | g): 18.12                                                 |                               |
| <b>Packaging Dat</b>                                                         | ta                                                        |                               |
| Box Colour:                                                                  | Brown (                                                   | Cardboard Box - Printed       |
| Box Qty:                                                                     | 1                                                         |                               |
| Label Size:                                                                  | 100 X                                                     | 50                            |
| Label Colour:                                                                | White L                                                   | abel                          |
| Label Qty:                                                                   | 2                                                         |                               |
| <b>Outer Box Dir</b>                                                         | nensions (If Applicable)                                  |                               |
| Height (mm):                                                                 |                                                           |                               |
| Width (mm):                                                                  |                                                           |                               |
| Depth (mm):                                                                  |                                                           |                               |
| Gross Weight (kg                                                             | g):                                                       |                               |
| Barcode:                                                                     | 5056211                                                   | 1815136                       |
| <b>Product Detai</b>                                                         | ls                                                        |                               |
| Country of Origin                                                            | n: China                                                  |                               |
| Fitting Instruction                                                          | n: No                                                     |                               |
| Certification: CE                                                            | E & UKCA: No WRAS:                                        | N/A WRAS No: N/A              |
| Product Material:                                                            | Polyma                                                    | rble                          |
| Fixing Supplied:                                                             | No                                                        |                               |
|                                                                              |                                                           |                               |
| Pans/Bidets:                                                                 | Trap Style: Not Applicable                                | Includes Seat: Not Applicable |
| Seats:                                                                       | Seat Type: Not Applicable                                 | Material: Not Applicable      |
| - Scatts.                                                                    | Function: Not Applicable Hinge Type: Not Applicable       |                               |
| Hinge Material: Not A                                                        |                                                           |                               |
|                                                                              | Timge material. Not Applied                               |                               |
| Cisterns:                                                                    | Operating Type: Not Applicable - Fittings: Not Applicable |                               |
| Cisterns: Operating Type: Not Applicable Fittings Lever Type: Not Applicable |                                                           |                               |
|                                                                              | Level Type. Not Applicable                                | <del>-</del>                  |
| Basins:                                                                      | Tap Hole: Two Tapholes                                    | Chain Stay Hole: No           |
| Dasins.                                                                      | Template: Not Required                                    | Waste Type Req: Slotted       |
|                                                                              | Overflow Inc: Yes                                         | Overflow Cover: Yes           |
|                                                                              | Inner Bowl Depth (mm): 103 mm                             |                               |
|                                                                              | miler Bowr Depuir (milli). 10                             | 5 111111                      |