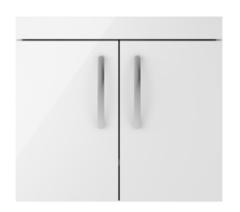

## **Packaging Details**

Barcode: 5056211816614

Sales Code: MOE153 Description: 600 Wall Hung 2-Door Basin Unit

Handle Type:

| <b>Product Dimensions</b> |                              |
|---------------------------|------------------------------|
| Height (mm):              | 540                          |
| Width (mm):               | 600                          |
| Depth (mm):               | 383                          |
| Nett Weight (kg):         | 12.5                         |
| Packaging Dimensions      |                              |
| Height (mm):              | 405                          |
| Width (mm):               | 620                          |
| Depth (mm):               | 560                          |
| Gross Weight (kg):        | 13                           |
| Packaging Data            |                              |
| Box Colour:               | Brown Cardboard Box          |
| Box Qty:                  | 1                            |
| Label Size:               | 0 x 0                        |
| Label Colour:             | White Label                  |
| Label Qty:                | 0                            |
| Outer Box Dimensions (If  | Applicable)                  |
| Height (mm):              | 11ppneusie)                  |
| Width (mm):               |                              |
| Depth (mm):               |                              |
| Gross Weight (kg):        |                              |
| Barcode:                  | 5056211816317                |
| Product Details           |                              |
| Country of Origin:        | China                        |
| Fitting Instruction:      | No                           |
| CE & UKCA:                | N/A                          |
| FSC Certified Materials:  | Yes                          |
| Colour:                   | Gloss White                  |
| Construction Method:      | Cam & Wood Dowel             |
| Construction Type:        | Rigid                        |
| Cabinet Finish:           | MFC Painted Gloss            |
| Fascia Finish:            | MFC Painted Gloss            |
| Cabinet Thickness (mm):   | 16                           |
| Fascia Thickness (mm):    | 18                           |
| Drawer Included:          | No                           |
| Drawer Type:              | Not Applicable               |
| No of Shelves:            | 0                            |
| Hinge Type:               | 95 Degree Clip-On Soft Close |
| Hinge Included:           | Yes, Supplied                |
| Adjustable Legs:          | No, Not Required             |
| Fixings Included:         | Yes                          |
| Handle Style:             | Contemporary                 |
| Waste Shroud:             | No                           |
| Handle Included:          | Yes, Supplied                |