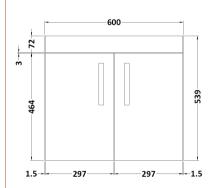

## **Packaging Details**

Barcode: 5056211816614

Sales Code: MOE153 Description: 600 Wall Hung 2-Door Basin Unit

Handle Type:

| <b>Product Dimensions</b> |                              |
|---------------------------|------------------------------|
| Height (mm):              | 540                          |
| Width (mm):               | 600                          |
| Depth (mm):               | 383                          |
| Nett Weight (kg):         | 12.5                         |
| Packaging Dimensions      |                              |
| Height (mm):              | 405                          |
| Width (mm):               | 620                          |
| Depth (mm):               | 560                          |
| Gross Weight (kg):        | 13                           |
| Packaging Data            |                              |
| Box Colour:               | Brown Cardboard Box          |
| Box Qty:                  | 1                            |
| Label Size:               | 0 x 0                        |
| Label Colour:             | White Label                  |
| Label Qty:                | 0                            |
| Outer Box Dimensions (If  | Applicable)                  |
| Height (mm):              | 11ppneusie)                  |
| Width (mm):               |                              |
| Depth (mm):               |                              |
| Gross Weight (kg):        |                              |
| Barcode:                  | 5056211816317                |
| Product Details           |                              |
| Country of Origin:        | China                        |
| Fitting Instruction:      | No                           |
| CE & UKCA:                | N/A                          |
| FSC Certified Materials:  | Yes                          |
| Colour:                   | Gloss White                  |
| Construction Method:      | Cam & Wood Dowel             |
| Construction Type:        | Rigid                        |
| Cabinet Finish:           | MFC Painted Gloss            |
| Fascia Finish:            | MFC Painted Gloss            |
| Cabinet Thickness (mm):   | 16                           |
| Fascia Thickness (mm):    | 18                           |
| Drawer Included:          | No                           |
| Drawer Type:              | Not Applicable               |
| No of Shelves:            | 0                            |
| Hinge Type:               | 95 Degree Clip-On Soft Close |
| Hinge Included:           | Yes, Supplied                |
| Adjustable Legs:          | No, Not Required             |
| Fixings Included:         | Yes                          |
| Handle Style:             | Contemporary                 |
| Waste Shroud:             | No                           |
| Handle Included:          | Yes, Supplied                |