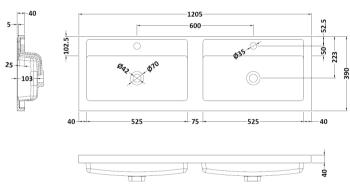

D-Shape

Sales Code: PMB424 Description: Double Polymarble Basin 1205 X 390

| <b>Product Dime</b>                                                          |                                                           |                               |
|------------------------------------------------------------------------------|-----------------------------------------------------------|-------------------------------|
| Height (mm):                                                                 | 390                                                       |                               |
| Width (mm):                                                                  | 1205                                                      |                               |
| Depth (mm):                                                                  | 157                                                       |                               |
| Nett Weight (kg)                                                             |                                                           |                               |
| <b>Packaging Dir</b>                                                         | nensions                                                  |                               |
| Height (mm):                                                                 | 100                                                       |                               |
| Width (mm):                                                                  | 1205                                                      |                               |
| Depth (mm):                                                                  | 400                                                       |                               |
| Gross Weight (kg                                                             | g): 18.12                                                 |                               |
| <b>Packaging Dat</b>                                                         | ta                                                        |                               |
| Box Colour:                                                                  | Brown (                                                   | Cardboard Box - Printed       |
| Box Qty:                                                                     | 1                                                         |                               |
| Label Size:                                                                  | 100 X                                                     | 50                            |
| Label Colour:                                                                | White L                                                   | abel                          |
| Label Qty:                                                                   | 2                                                         |                               |
| <b>Outer Box Dir</b>                                                         | nensions (If Applicable)                                  |                               |
| Height (mm):                                                                 |                                                           |                               |
| Width (mm):                                                                  |                                                           |                               |
| Depth (mm):                                                                  |                                                           |                               |
| Gross Weight (kg                                                             | g):                                                       |                               |
| Barcode:                                                                     | 5056211                                                   | 1815136                       |
| <b>Product Detai</b>                                                         | ls                                                        |                               |
| Country of Origin                                                            | n: China                                                  |                               |
| Fitting Instruction                                                          | n: No                                                     |                               |
| Certification: CE                                                            | E & UKCA: No WRAS:                                        | N/A WRAS No: N/A              |
| Product Material:                                                            | Polyma                                                    | rble                          |
| Fixing Supplied:                                                             | No                                                        |                               |
|                                                                              |                                                           |                               |
| Pans/Bidets:                                                                 | Trap Style: Not Applicable                                | Includes Seat: Not Applicable |
| Seats:                                                                       | Seat Type: Not Applicable                                 | Material: Not Applicable      |
| - Scatts.                                                                    | Function: Not Applicable Hinge Type: Not Applicable       |                               |
| Hinge Material: Not A                                                        |                                                           |                               |
|                                                                              | Timge material. Not Applied                               |                               |
| Cisterns:                                                                    | Operating Type: Not Applicable - Fittings: Not Applicable |                               |
| Cisterns: Operating Type: Not Applicable Fittings Lever Type: Not Applicable |                                                           |                               |
|                                                                              | Level Type. Not Applicable                                | <del>-</del>                  |
| Basins:                                                                      | Tap Hole: Two Tapholes                                    | Chain Stay Hole: No           |
| Dasins.                                                                      | Template: Not Required                                    | Waste Type Req: Slotted       |
|                                                                              | Overflow Inc: Yes                                         | Overflow Cover: Yes           |
|                                                                              | Inner Bowl Depth (mm): 103 mm                             |                               |
|                                                                              | miler Bowr Depuir (milli). 10                             | 5 111111                      |