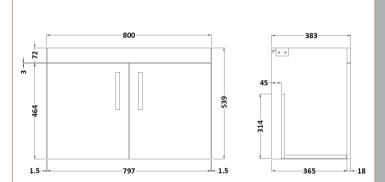

## TECHNICAL DATA SHEET

ROXOR

Sales Code: MOC555

|         | 540                 |                                                                                                                                                                                                                                                                                                                                                                                                            |
|---------|---------------------|------------------------------------------------------------------------------------------------------------------------------------------------------------------------------------------------------------------------------------------------------------------------------------------------------------------------------------------------------------------------------------------------------------|
|         | 800                 |                                                                                                                                                                                                                                                                                                                                                                                                            |
|         | 383                 |                                                                                                                                                                                                                                                                                                                                                                                                            |
|         | 15                  |                                                                                                                                                                                                                                                                                                                                                                                                            |
|         |                     |                                                                                                                                                                                                                                                                                                                                                                                                            |
|         | 405                 |                                                                                                                                                                                                                                                                                                                                                                                                            |
|         | 820                 |                                                                                                                                                                                                                                                                                                                                                                                                            |
|         | 560                 |                                                                                                                                                                                                                                                                                                                                                                                                            |
|         | 15                  |                                                                                                                                                                                                                                                                                                                                                                                                            |
|         |                     |                                                                                                                                                                                                                                                                                                                                                                                                            |
|         | Brown Cardboard B   | ox                                                                                                                                                                                                                                                                                                                                                                                                         |
|         | 1                   |                                                                                                                                                                                                                                                                                                                                                                                                            |
|         | 100 x 50            |                                                                                                                                                                                                                                                                                                                                                                                                            |
|         | White Label         |                                                                                                                                                                                                                                                                                                                                                                                                            |
|         | 2                   |                                                                                                                                                                                                                                                                                                                                                                                                            |
| f Appli | icable)             |                                                                                                                                                                                                                                                                                                                                                                                                            |
|         |                     |                                                                                                                                                                                                                                                                                                                                                                                                            |
|         |                     |                                                                                                                                                                                                                                                                                                                                                                                                            |
|         |                     |                                                                                                                                                                                                                                                                                                                                                                                                            |
|         |                     |                                                                                                                                                                                                                                                                                                                                                                                                            |
|         | 5056211816331       |                                                                                                                                                                                                                                                                                                                                                                                                            |
|         |                     |                                                                                                                                                                                                                                                                                                                                                                                                            |
|         | United Kingdom      |                                                                                                                                                                                                                                                                                                                                                                                                            |
|         | No                  |                                                                                                                                                                                                                                                                                                                                                                                                            |
| FSC:    | Yes                 | CE: N/A                                                                                                                                                                                                                                                                                                                                                                                                    |
|         | Stone Grey          |                                                                                                                                                                                                                                                                                                                                                                                                            |
|         | Cam & Wood Dowel    |                                                                                                                                                                                                                                                                                                                                                                                                            |
|         | Rigid               |                                                                                                                                                                                                                                                                                                                                                                                                            |
|         | MFC Smooth Matt     |                                                                                                                                                                                                                                                                                                                                                                                                            |
|         | MFC Smooth Matt     |                                                                                                                                                                                                                                                                                                                                                                                                            |
|         | 18                  |                                                                                                                                                                                                                                                                                                                                                                                                            |
|         | 18                  |                                                                                                                                                                                                                                                                                                                                                                                                            |
|         | No                  |                                                                                                                                                                                                                                                                                                                                                                                                            |
|         | Not Applicable      |                                                                                                                                                                                                                                                                                                                                                                                                            |
|         | 0                   |                                                                                                                                                                                                                                                                                                                                                                                                            |
|         | 95 Degree Clip-On S | oft Close                                                                                                                                                                                                                                                                                                                                                                                                  |
|         | Yes, Supplied       |                                                                                                                                                                                                                                                                                                                                                                                                            |
|         | No, Not Required    |                                                                                                                                                                                                                                                                                                                                                                                                            |
|         |                     |                                                                                                                                                                                                                                                                                                                                                                                                            |
|         | Contemporary        |                                                                                                                                                                                                                                                                                                                                                                                                            |
|         | Yes, Supplied       |                                                                                                                                                                                                                                                                                                                                                                                                            |
|         | ML -                |                                                                                                                                                                                                                                                                                                                                                                                                            |
|         | No<br>D-Shape       |                                                                                                                                                                                                                                                                                                                                                                                                            |
|         |                     | 800<br>383<br>15<br>405<br>820<br>560<br>15<br>Brown Cardboard E<br>1<br>100 x 50<br>White Label<br>2<br>f Applicable)<br>5056211816331<br>United Kingdom<br>No<br>FSC: Yes<br>Stone Grey<br>Cam & Wood Dowel<br>Rigid<br>MFC Smooth Matt<br>MFC Smooth Matt<br>18<br>18<br>18<br>18<br>18<br>No<br>Not Applicable<br>0<br>95 Degree Clip-On S<br>Yes, Supplied<br>No, Not Required<br>Yes<br>Contemporary |