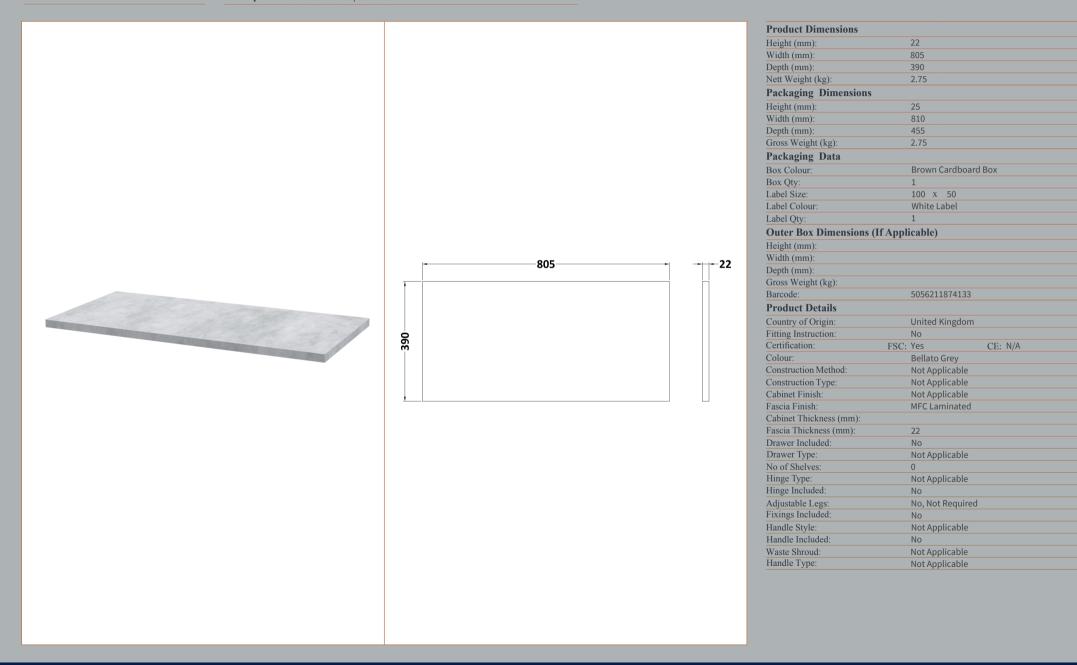

## TECHNICAL DATA SHEET

ROXOR

Sales Code: LBG800

Description: Laminate Worktop 805X390x22mm