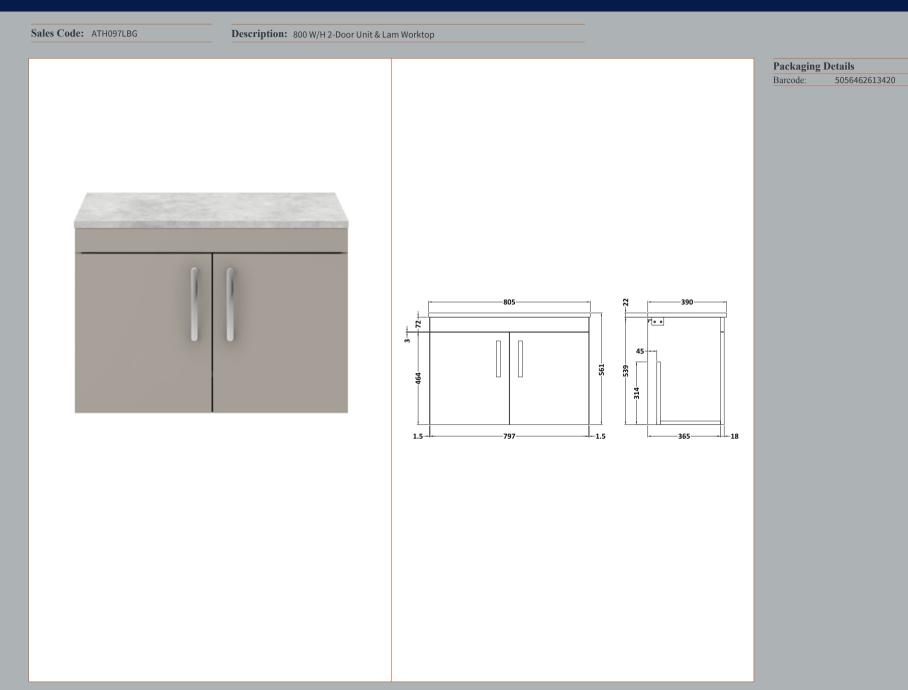

## TECHNICAL DATA SHEET

ROXOR

Sales Code: MOC555

|         | 540                 |                                                                                                                                                                                                                                                                                                                                                                                                            |
|---------|---------------------|------------------------------------------------------------------------------------------------------------------------------------------------------------------------------------------------------------------------------------------------------------------------------------------------------------------------------------------------------------------------------------------------------------|
|         | 800                 |                                                                                                                                                                                                                                                                                                                                                                                                            |
|         | 383                 |                                                                                                                                                                                                                                                                                                                                                                                                            |
|         | 15                  |                                                                                                                                                                                                                                                                                                                                                                                                            |
|         |                     |                                                                                                                                                                                                                                                                                                                                                                                                            |
|         | 405                 |                                                                                                                                                                                                                                                                                                                                                                                                            |
|         | 820                 |                                                                                                                                                                                                                                                                                                                                                                                                            |
|         | 560                 |                                                                                                                                                                                                                                                                                                                                                                                                            |
|         | 15                  |                                                                                                                                                                                                                                                                                                                                                                                                            |
|         |                     |                                                                                                                                                                                                                                                                                                                                                                                                            |
|         | Brown Cardboard B   | ox                                                                                                                                                                                                                                                                                                                                                                                                         |
|         | 1                   |                                                                                                                                                                                                                                                                                                                                                                                                            |
|         | 100 x 50            |                                                                                                                                                                                                                                                                                                                                                                                                            |
|         | White Label         |                                                                                                                                                                                                                                                                                                                                                                                                            |
|         | 2                   |                                                                                                                                                                                                                                                                                                                                                                                                            |
| f Appli | icable)             |                                                                                                                                                                                                                                                                                                                                                                                                            |
|         |                     |                                                                                                                                                                                                                                                                                                                                                                                                            |
|         |                     |                                                                                                                                                                                                                                                                                                                                                                                                            |
|         |                     |                                                                                                                                                                                                                                                                                                                                                                                                            |
|         |                     |                                                                                                                                                                                                                                                                                                                                                                                                            |
|         | 5056211816331       |                                                                                                                                                                                                                                                                                                                                                                                                            |
|         |                     |                                                                                                                                                                                                                                                                                                                                                                                                            |
|         | United Kingdom      |                                                                                                                                                                                                                                                                                                                                                                                                            |
|         | No                  |                                                                                                                                                                                                                                                                                                                                                                                                            |
| FSC:    | Yes                 | CE: N/A                                                                                                                                                                                                                                                                                                                                                                                                    |
|         | Stone Grey          |                                                                                                                                                                                                                                                                                                                                                                                                            |
|         | Cam & Wood Dowel    |                                                                                                                                                                                                                                                                                                                                                                                                            |
|         | Rigid               |                                                                                                                                                                                                                                                                                                                                                                                                            |
|         | MFC Smooth Matt     |                                                                                                                                                                                                                                                                                                                                                                                                            |
|         | MFC Smooth Matt     |                                                                                                                                                                                                                                                                                                                                                                                                            |
|         | 18                  |                                                                                                                                                                                                                                                                                                                                                                                                            |
|         | 18                  |                                                                                                                                                                                                                                                                                                                                                                                                            |
|         | No                  |                                                                                                                                                                                                                                                                                                                                                                                                            |
|         | Not Applicable      |                                                                                                                                                                                                                                                                                                                                                                                                            |
|         | 0                   |                                                                                                                                                                                                                                                                                                                                                                                                            |
|         | 95 Degree Clip-On S | oft Close                                                                                                                                                                                                                                                                                                                                                                                                  |
|         | Yes, Supplied       |                                                                                                                                                                                                                                                                                                                                                                                                            |
|         | No, Not Required    |                                                                                                                                                                                                                                                                                                                                                                                                            |
|         |                     |                                                                                                                                                                                                                                                                                                                                                                                                            |
|         | Contemporary        |                                                                                                                                                                                                                                                                                                                                                                                                            |
|         | Yes, Supplied       |                                                                                                                                                                                                                                                                                                                                                                                                            |
|         | ML -                |                                                                                                                                                                                                                                                                                                                                                                                                            |
|         | No<br>D-Shape       |                                                                                                                                                                                                                                                                                                                                                                                                            |
|         |                     | 800<br>383<br>15<br>405<br>820<br>560<br>15<br>Brown Cardboard E<br>1<br>100 x 50<br>White Label<br>2<br>f Applicable)<br>5056211816331<br>United Kingdom<br>No<br>FSC: Yes<br>Stone Grey<br>Cam & Wood Dowel<br>Rigid<br>MFC Smooth Matt<br>MFC Smooth Matt<br>18<br>18<br>18<br>18<br>18<br>No<br>Not Applicable<br>0<br>95 Degree Clip-On S<br>Yes, Supplied<br>No, Not Required<br>Yes<br>Contemporary |