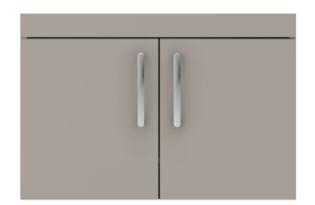

## TECHNICAL DATA SHEET

ROXOR

Sales Code: MOC555

|         | 540                 |                                                                                                                                                                                                                                                                                                                                                                                                            |
|---------|---------------------|------------------------------------------------------------------------------------------------------------------------------------------------------------------------------------------------------------------------------------------------------------------------------------------------------------------------------------------------------------------------------------------------------------|
|         | 800                 |                                                                                                                                                                                                                                                                                                                                                                                                            |
|         | 383                 |                                                                                                                                                                                                                                                                                                                                                                                                            |
|         | 15                  |                                                                                                                                                                                                                                                                                                                                                                                                            |
|         |                     |                                                                                                                                                                                                                                                                                                                                                                                                            |
|         | 405                 |                                                                                                                                                                                                                                                                                                                                                                                                            |
|         | 820                 |                                                                                                                                                                                                                                                                                                                                                                                                            |
|         | 560                 |                                                                                                                                                                                                                                                                                                                                                                                                            |
|         | 15                  |                                                                                                                                                                                                                                                                                                                                                                                                            |
|         |                     |                                                                                                                                                                                                                                                                                                                                                                                                            |
|         | Brown Cardboard B   | ox                                                                                                                                                                                                                                                                                                                                                                                                         |
|         | 1                   |                                                                                                                                                                                                                                                                                                                                                                                                            |
|         | 100 x 50            |                                                                                                                                                                                                                                                                                                                                                                                                            |
|         | White Label         |                                                                                                                                                                                                                                                                                                                                                                                                            |
|         | 2                   |                                                                                                                                                                                                                                                                                                                                                                                                            |
| f Appli | icable)             |                                                                                                                                                                                                                                                                                                                                                                                                            |
|         |                     |                                                                                                                                                                                                                                                                                                                                                                                                            |
|         |                     |                                                                                                                                                                                                                                                                                                                                                                                                            |
|         |                     |                                                                                                                                                                                                                                                                                                                                                                                                            |
|         |                     |                                                                                                                                                                                                                                                                                                                                                                                                            |
|         | 5056211816331       |                                                                                                                                                                                                                                                                                                                                                                                                            |
|         |                     |                                                                                                                                                                                                                                                                                                                                                                                                            |
|         | United Kingdom      |                                                                                                                                                                                                                                                                                                                                                                                                            |
|         | No                  |                                                                                                                                                                                                                                                                                                                                                                                                            |
| FSC:    | Yes                 | CE: N/A                                                                                                                                                                                                                                                                                                                                                                                                    |
|         | Stone Grey          |                                                                                                                                                                                                                                                                                                                                                                                                            |
|         | Cam & Wood Dowel    |                                                                                                                                                                                                                                                                                                                                                                                                            |
|         | Rigid               |                                                                                                                                                                                                                                                                                                                                                                                                            |
|         | MFC Smooth Matt     |                                                                                                                                                                                                                                                                                                                                                                                                            |
|         | MFC Smooth Matt     |                                                                                                                                                                                                                                                                                                                                                                                                            |
|         | 18                  |                                                                                                                                                                                                                                                                                                                                                                                                            |
|         | 18                  |                                                                                                                                                                                                                                                                                                                                                                                                            |
|         | No                  |                                                                                                                                                                                                                                                                                                                                                                                                            |
|         | Not Applicable      |                                                                                                                                                                                                                                                                                                                                                                                                            |
|         | 0                   |                                                                                                                                                                                                                                                                                                                                                                                                            |
|         | 95 Degree Clip-On S | oft Close                                                                                                                                                                                                                                                                                                                                                                                                  |
|         | Yes, Supplied       |                                                                                                                                                                                                                                                                                                                                                                                                            |
|         | No, Not Required    |                                                                                                                                                                                                                                                                                                                                                                                                            |
|         |                     |                                                                                                                                                                                                                                                                                                                                                                                                            |
|         | Contemporary        |                                                                                                                                                                                                                                                                                                                                                                                                            |
|         | Yes, Supplied       |                                                                                                                                                                                                                                                                                                                                                                                                            |
|         | ML -                |                                                                                                                                                                                                                                                                                                                                                                                                            |
|         | No<br>D-Shape       |                                                                                                                                                                                                                                                                                                                                                                                                            |
|         |                     | 800<br>383<br>15<br>405<br>820<br>560<br>15<br>Brown Cardboard E<br>1<br>100 x 50<br>White Label<br>2<br>f Applicable)<br>5056211816331<br>United Kingdom<br>No<br>FSC: Yes<br>Stone Grey<br>Cam & Wood Dowel<br>Rigid<br>MFC Smooth Matt<br>MFC Smooth Matt<br>18<br>18<br>18<br>18<br>18<br>No<br>Not Applicable<br>0<br>95 Degree Clip-On S<br>Yes, Supplied<br>No, Not Required<br>Yes<br>Contemporary |