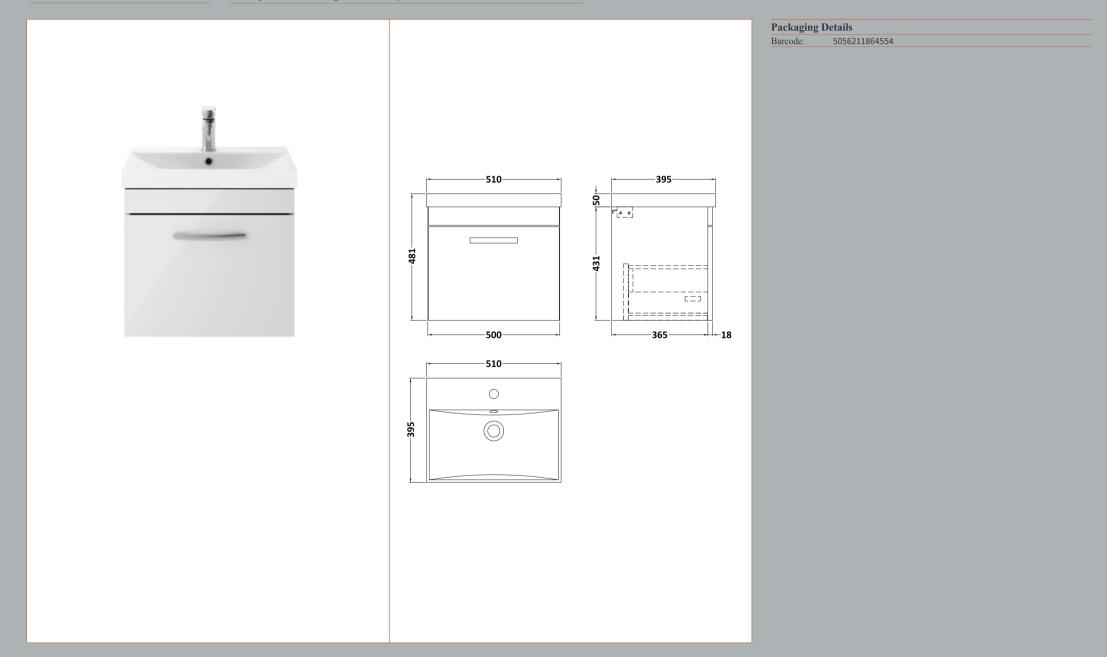

## TECHNICAL DATA SHEET

**Description:** 500 Wh Single Drawer Vanity & Basin 3

## TECHNICAL DATA SHEET

ROXOR

Sales Code: MOE482

| Product Dimensions         |                           |
|----------------------------|---------------------------|
| Height (mm):               | 430                       |
| Width (mm):                | 500                       |
| Depth (mm):                | 383                       |
| Nett Weight (kg):          | 12                        |
| Packaging Dimensions       |                           |
| Height (mm):               | 450                       |
| Width (mm):                | 520                       |
| Depth (mm):                | 405                       |
| Gross Weight (kg):         | 12.5                      |
| Packaging Data             |                           |
| Box Colour:                | Brown Cardboard Box       |
| Box Qty:                   | 1                         |
| Label Size:                | 100 x 50                  |
| Label Colour:              | White Label               |
| Label Qty:                 | 2                         |
| Outer Box Dimensions (If A | Applicable)               |
| Height (mm):               | /                         |
| Width (mm):                |                           |
| Depth (mm):                |                           |
| Gross Weight (kg):         |                           |
| Barcode:                   | 5056211847892             |
| Product Details            |                           |
| Country of Origin:         | China                     |
| Fitting Instruction:       | No                        |
| CE & UKCA:                 | N/A                       |
| FSC Certified Materials:   | Yes                       |
| Colour:                    | Gloss Grey Mist           |
| Construction Method:       | Cam & Wood Dowel          |
| Construction Type:         | Rigid                     |
| Cabinet Finish:            | MFC Painted Gloss         |
| Fascia Finish:             | Mdf Painted Gloss         |
| Cabinet Thickness (mm):    | 16                        |
| Fascia Thickness (mm):     | 18                        |
| Drawer Included:           | Yes                       |
| Drawer Type:               | 80mm High Metal Softclose |
| No of Shelves:             | 0                         |
| Hinge Type:                | Not Applicable            |
| Hinge Included:            | Not Applicable            |
| Adjustable Legs:           | No, Not Required          |
| Fixings Included:          | Yes                       |
| Handle Style:              | Contemporary              |
| Waste Shroud:              | Yes                       |
| Handle Included:           | Yes, Supplied             |
| Handle Type:               | Strap                     |
|                            |                           |