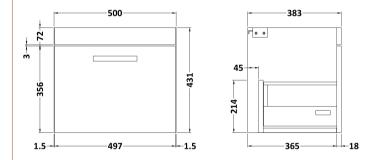

## TECHNICAL DATA SHEET

ROXOR

Sales Code: MOE482

| Product Dimensions         |                           |
|----------------------------|---------------------------|
| Height (mm):               | 430                       |
| Width (mm):                | 500                       |
| Depth (mm):                | 383                       |
| Nett Weight (kg):          | 12                        |
| Packaging Dimensions       |                           |
| Height (mm):               | 450                       |
| Width (mm):                | 520                       |
| Depth (mm):                | 405                       |
| Gross Weight (kg):         | 12.5                      |
| Packaging Data             |                           |
| Box Colour:                | Brown Cardboard Box       |
| Box Qty:                   | 1                         |
| Label Size:                | 100 x 50                  |
| Label Colour:              | White Label               |
| Label Qty:                 | 2                         |
| Outer Box Dimensions (If A | Applicable)               |
| Height (mm):               | /                         |
| Width (mm):                |                           |
| Depth (mm):                |                           |
| Gross Weight (kg):         |                           |
| Barcode:                   | 5056211847892             |
| Product Details            |                           |
| Country of Origin:         | China                     |
| Fitting Instruction:       | No                        |
| CE & UKCA:                 | N/A                       |
| FSC Certified Materials:   | Yes                       |
| Colour:                    | Gloss Grey Mist           |
| Construction Method:       | Cam & Wood Dowel          |
| Construction Type:         | Rigid                     |
| Cabinet Finish:            | MFC Painted Gloss         |
| Fascia Finish:             | Mdf Painted Gloss         |
| Cabinet Thickness (mm):    | 16                        |
| Fascia Thickness (mm):     | 18                        |
| Drawer Included:           | Yes                       |
| Drawer Type:               | 80mm High Metal Softclose |
| No of Shelves:             | 0                         |
| Hinge Type:                | Not Applicable            |
| Hinge Included:            | Not Applicable            |
| Adjustable Legs:           | No, Not Required          |
| Fixings Included:          | Yes                       |
| Handle Style:              | Contemporary              |
| Waste Shroud:              | Yes                       |
| Handle Included:           | Yes, Supplied             |
| Handle Type:               | Strap                     |
|                            |                           |