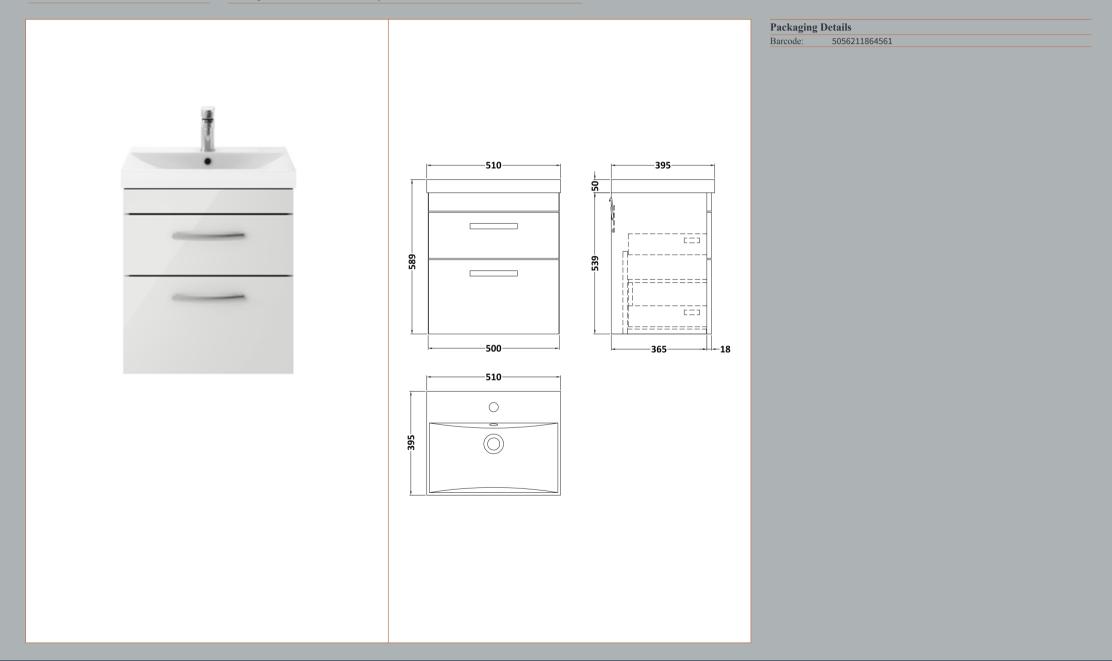

## TECHNICAL DATA SHEET

Description: 500 Wh 2-Drawer Vanity & Basin 3

## TECHNICAL DATA SHEET

ROXOR

Sales Code: MOE492

| Product Dimensions         |                           |
|----------------------------|---------------------------|
| Height (mm):               | 538                       |
| Width (mm):                | 500                       |
| Depth (mm):                | 383                       |
| Nett Weight (kg):          | 17.5                      |
| Packaging Dimensions       |                           |
| Height (mm):               | 560                       |
| Width (mm):                | 520                       |
| Depth (mm):                | 405                       |
| Gross Weight (kg):         | 18                        |
| Packaging Data             |                           |
| Box Colour:                | Brown Cardboard Box       |
| Box Qty:                   | 1                         |
| Label Size:                | 100 x 50                  |
| Label Colour:              | White Label               |
| Label Qty:                 | 2                         |
| Outer Box Dimensions (If A | Applicable)               |
| Height (mm):               |                           |
| Width (mm):                |                           |
| Depth (mm):                |                           |
| Gross Weight (kg):         |                           |
| Barcode:                   | 5056211847908             |
| Product Details            |                           |
| Country of Origin:         | China                     |
| Fitting Instruction:       | No                        |
| CE & UKCA:                 | N/A                       |
| FSC Certified Materials:   | Yes                       |
| Colour:                    | Gloss Grey Mist           |
| Construction Method:       | Cam & Wood Dowel          |
| Construction Type:         | Rigid                     |
| Cabinet Finish:            | MFC Painted Gloss         |
| Fascia Finish:             | Mdf Painted Gloss         |
| Cabinet Thickness (mm):    | 16                        |
| Fascia Thickness (mm):     | 18                        |
| Drawer Included:           | Yes                       |
| Drawer Type:               | 80mm High Metal Softclose |
| No of Shelves:             | 0                         |
| Hinge Type:                | Not Applicable            |
| Hinge Included:            | Not Applicable            |
| Adjustable Legs:           | No, Not Required          |
| Fixings Included:          | Yes                       |
| Handle Style:              | Contemporary              |
| Waste Shroud:              | Yes                       |
| Handle Included:           | Yes, Supplied             |
| Handle Type:               | Strap                     |
|                            |                           |