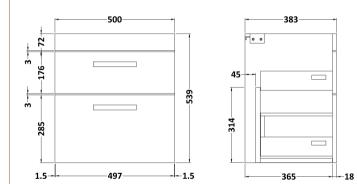

## TECHNICAL DATA SHEET

ROXOR

Sales Code: MOE492

| Product Dimensions         |                           |
|----------------------------|---------------------------|
| Height (mm):               | 538                       |
| Width (mm):                | 500                       |
| Depth (mm):                | 383                       |
| Nett Weight (kg):          | 17.5                      |
| Packaging Dimensions       |                           |
| Height (mm):               | 560                       |
| Width (mm):                | 520                       |
| Depth (mm):                | 405                       |
| Gross Weight (kg):         | 18                        |
| Packaging Data             |                           |
| Box Colour:                | Brown Cardboard Box       |
| Box Qty:                   | 1                         |
| Label Size:                | 100 x 50                  |
| Label Colour:              | White Label               |
| Label Qty:                 | 2                         |
| Outer Box Dimensions (If A | Applicable)               |
| Height (mm):               |                           |
| Width (mm):                |                           |
| Depth (mm):                |                           |
| Gross Weight (kg):         |                           |
| Barcode:                   | 5056211847908             |
| Product Details            |                           |
| Country of Origin:         | China                     |
| Fitting Instruction:       | No                        |
| CE & UKCA:                 | N/A                       |
| FSC Certified Materials:   | Yes                       |
| Colour:                    | Gloss Grey Mist           |
| Construction Method:       | Cam & Wood Dowel          |
| Construction Type:         | Rigid                     |
| Cabinet Finish:            | MFC Painted Gloss         |
| Fascia Finish:             | Mdf Painted Gloss         |
| Cabinet Thickness (mm):    | 16                        |
| Fascia Thickness (mm):     | 18                        |
| Drawer Included:           | Yes                       |
| Drawer Type:               | 80mm High Metal Softclose |
| No of Shelves:             | 0                         |
| Hinge Type:                | Not Applicable            |
| Hinge Included:            | Not Applicable            |
| Adjustable Legs:           | No, Not Required          |
| Fixings Included:          | Yes                       |
| Handle Style:              | Contemporary              |
| Waste Shroud:              | Yes                       |
| Handle Included:           | Yes, Supplied             |
| Handle Type:               | Strap                     |
|                            |                           |