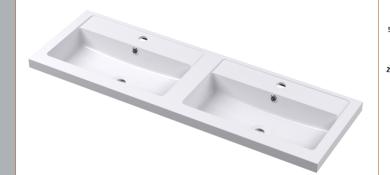

## TECHNICAL DATA SHEET

ROXOR

Sales Code: PMB424

**Description:** Double Polymarble Basin 1205 X 390

| Product Dime        |                                                     |                                |  |
|---------------------|-----------------------------------------------------|--------------------------------|--|
| Height (mm):        | 390                                                 | 390                            |  |
| Width (mm):         | 1205                                                | 1205                           |  |
| Depth (mm):         | 157                                                 | 157                            |  |
| Nett Weight (kg):   | 18.12                                               |                                |  |
| Packaging Din       | nensions                                            |                                |  |
| Height (mm):        | 100                                                 | 100                            |  |
| Width (mm):         | 1205                                                | 1205                           |  |
| Depth (mm):         | 400                                                 | 400                            |  |
| Gross Weight (kg    | ): 18.12                                            |                                |  |
| Packaging Dat       | a                                                   |                                |  |
| Box Colour:         | Brown                                               | Cardboard Box - Printed        |  |
| Box Qty:            | 1                                                   | 1                              |  |
| Label Size:         | 100 X                                               | 100 x 50                       |  |
| Label Colour:       | White L                                             | White Label                    |  |
| Label Qty:          | 2                                                   | 2                              |  |
| Outer Box Din       | nensions (If Applicable)                            |                                |  |
| Height (mm):        | ,                                                   |                                |  |
| Width (mm):         |                                                     |                                |  |
| Depth (mm):         |                                                     |                                |  |
| Gross Weight (kg    | ·):                                                 |                                |  |
| Barcode:            | 505621                                              | 1815136                        |  |
| Product Detail      | s                                                   |                                |  |
| Country of Origir   | n: China                                            |                                |  |
| Fitting Instruction | n: No                                               |                                |  |
| Certification: CE   | & UKCA: No WRAS:                                    | N/A WRAS No: N/A               |  |
| Product Material:   | Polyma                                              | ırble                          |  |
| Fixing Supplied:    | No                                                  |                                |  |
| Pans/Bidets:        | Trap Style: Not Applicable                          | Includes Seat: Not Applicable  |  |
| Seats:              | Seat Type: Not Applicable                           | Material: Not Applicable       |  |
|                     | Function: Not Applicable Hinge Type: Not Applicable |                                |  |
|                     | Hinge Material: Not Applicable                      |                                |  |
| Cisterns:           | Operating Type: Not Appli                           | cable Fittings: Not Applicable |  |
| Cisterns.           | Lever Type: Not Applicable                          |                                |  |
|                     |                                                     | -                              |  |
| Basins:             | Tap Hole: Two Tapholes                              | Chain Stay Hole: No            |  |
|                     | Template: Not Required                              | Waste Type Req: Slotted        |  |
|                     | Overflow Inc: Yes                                   | Overflow Cover: Yes            |  |
|                     | Inner Bowl Depth (mm): 10                           |                                |  |