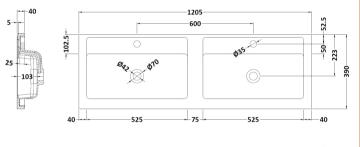

## TECHNICAL DATA SHEET

ROXOR

Sales Code: PMB424

**Description:** Double Polymarble Basin 1205 X 390

| Product Dime        |                                                     |                                |  |
|---------------------|-----------------------------------------------------|--------------------------------|--|
| Height (mm):        | 390                                                 | 390                            |  |
| Width (mm):         | 1205                                                | 1205                           |  |
| Depth (mm):         | 157                                                 | 157                            |  |
| Nett Weight (kg):   | 18.12                                               |                                |  |
| Packaging Din       | nensions                                            |                                |  |
| Height (mm):        | 100                                                 | 100                            |  |
| Width (mm):         | 1205                                                | 1205                           |  |
| Depth (mm):         | 400                                                 | 400                            |  |
| Gross Weight (kg    | ): 18.12                                            |                                |  |
| Packaging Dat       | a                                                   |                                |  |
| Box Colour:         | Brown                                               | Cardboard Box - Printed        |  |
| Box Qty:            | 1                                                   | 1                              |  |
| Label Size:         | 100 X                                               | 100 x 50                       |  |
| Label Colour:       | White L                                             | White Label                    |  |
| Label Qty:          | 2                                                   | 2                              |  |
| Outer Box Din       | nensions (If Applicable)                            |                                |  |
| Height (mm):        | ,                                                   |                                |  |
| Width (mm):         |                                                     |                                |  |
| Depth (mm):         |                                                     |                                |  |
| Gross Weight (kg    | ·):                                                 |                                |  |
| Barcode:            | 505621                                              | 1815136                        |  |
| Product Detail      | s                                                   |                                |  |
| Country of Origir   | n: China                                            |                                |  |
| Fitting Instruction | n: No                                               |                                |  |
| Certification: CE   | & UKCA: No WRAS:                                    | N/A WRAS No: N/A               |  |
| Product Material:   | Polyma                                              | ırble                          |  |
| Fixing Supplied:    | No                                                  |                                |  |
| Pans/Bidets:        | Trap Style: Not Applicable                          | Includes Seat: Not Applicable  |  |
| Seats:              | Seat Type: Not Applicable                           | Material: Not Applicable       |  |
|                     | Function: Not Applicable Hinge Type: Not Applicable |                                |  |
|                     | Hinge Material: Not Applicable                      |                                |  |
| Cisterns:           | Operating Type: Not Appli                           | cable Fittings: Not Applicable |  |
| Cisterns.           | Lever Type: Not Applicable                          |                                |  |
|                     |                                                     | -                              |  |
| Basins:             | Tap Hole: Two Tapholes                              | Chain Stay Hole: No            |  |
|                     | Template: Not Required                              | Waste Type Req: Slotted        |  |
|                     | Overflow Inc: Yes                                   | Overflow Cover: Yes            |  |
|                     | Inner Bowl Depth (mm): 10                           |                                |  |