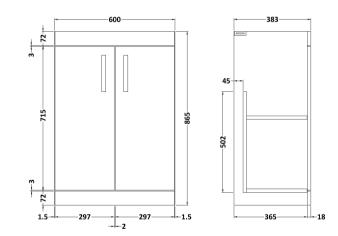

## TECHNICAL DATA SHEET

ROXOR

Sales Code: MOE403

| Product Dimensions                         |                                        |  |
|--------------------------------------------|----------------------------------------|--|
| Height (mm):                               | 865                                    |  |
| Width (mm):                                | 600                                    |  |
| Depth (mm):                                | 383                                    |  |
| Nett Weight (kg):                          | 21                                     |  |
| Packaging Dimensions                       |                                        |  |
| Height (mm):                               | 405                                    |  |
| Width (mm):                                | 620                                    |  |
| Depth (mm):                                | 885                                    |  |
| Gross Weight (kg):                         | 21.5                                   |  |
| Packaging Data                             |                                        |  |
| Box Colour:                                | Brown Cardboard Box                    |  |
| Box Qty:                                   | 1                                      |  |
| Label Size:                                | 100 x 50                               |  |
| Label Colour:                              | White Label                            |  |
| Label Qty:                                 | 2                                      |  |
| Outer Box Dimensions (If A                 |                                        |  |
| Height (mm):                               | -P.P                                   |  |
| Width (mm):                                |                                        |  |
| Depth (mm):                                |                                        |  |
| Gross Weight (kg):                         |                                        |  |
| Barcode:                                   | 5056211847922                          |  |
| Product Details                            | 0000211011022                          |  |
|                                            | China                                  |  |
| Country of Origin:<br>Fitting Instruction: | No                                     |  |
| CE & UKCA                                  | No                                     |  |
| FSC Certified Materials:                   | /                                      |  |
|                                            | Yes<br>Close Crew Mist                 |  |
| Colour:<br>Construction Method:            | Gloss Grey Mist                        |  |
|                                            | Cam & Wood Dowel                       |  |
| Construction Type:<br>Cabinet Finish:      | Rigid                                  |  |
|                                            | MFC Painted Gloss<br>Mdf Painted Gloss |  |
| Fascia Finish:                             |                                        |  |
| Cabinet Thickness (mm):                    | 16                                     |  |
| Fascia Thickness (mm):                     | 18                                     |  |
| Drawer Included:                           | No<br>Nat Applicable                   |  |
| Drawer Type:                               | Not Applicable                         |  |
| No of Shelves:                             | 1<br>05 Degree Clip Op Seft Class      |  |
| Hinge Type:                                | 95 Degree Clip-On Soft Close           |  |
| Hinge Included:                            | Yes, Supplied                          |  |
| Adjustable Legs:                           | No, Not Required                       |  |
| Fixings Included:                          | Yes                                    |  |
| Handle Style:                              | Contemporary                           |  |
| Waste Shroud:                              | No                                     |  |
| Handle Included:                           | Yes, Supplied                          |  |
| Handle Type:                               | Strap                                  |  |