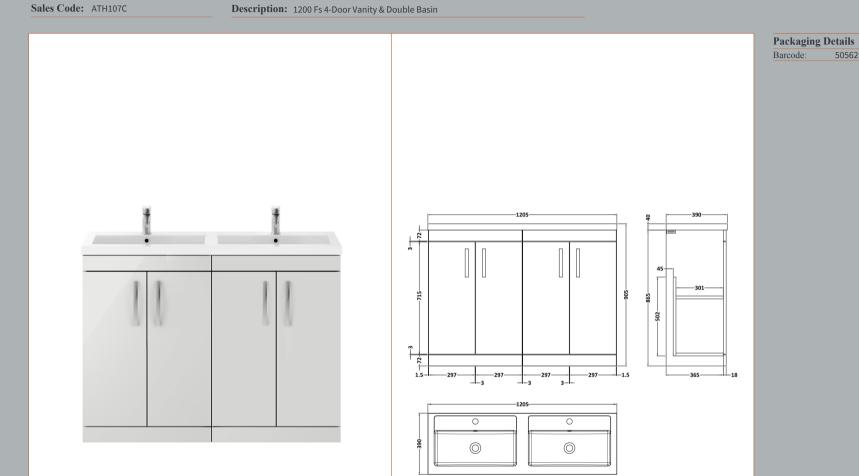

## TECHNICAL DATA SHEET

ROXOR

Sales Code: MOE403

| Product Dimensions                         |                                        |  |
|--------------------------------------------|----------------------------------------|--|
| Height (mm):                               | 865                                    |  |
| Width (mm):                                | 600                                    |  |
| Depth (mm):                                | 383                                    |  |
| Nett Weight (kg):                          | 21                                     |  |
| Packaging Dimensions                       |                                        |  |
| Height (mm):                               | 405                                    |  |
| Width (mm):                                | 620                                    |  |
| Depth (mm):                                | 885                                    |  |
| Gross Weight (kg):                         | 21.5                                   |  |
| Packaging Data                             |                                        |  |
| Box Colour:                                | Brown Cardboard Box                    |  |
| Box Qty:                                   | 1                                      |  |
| Label Size:                                | 100 x 50                               |  |
| Label Colour:                              | White Label                            |  |
| Label Qty:                                 | 2                                      |  |
| Outer Box Dimensions (If A                 |                                        |  |
| Height (mm):                               | -P.P                                   |  |
| Width (mm):                                |                                        |  |
| Depth (mm):                                |                                        |  |
| Gross Weight (kg):                         |                                        |  |
| Barcode:                                   | 5056211847922                          |  |
| Product Details                            | 0000211011022                          |  |
|                                            | China                                  |  |
| Country of Origin:<br>Fitting Instruction: | No                                     |  |
| CE & UKCA                                  | No                                     |  |
| FSC Certified Materials:                   | /                                      |  |
|                                            | Yes<br>Close Crew Mist                 |  |
| Colour:<br>Construction Method:            | Gloss Grey Mist                        |  |
|                                            | Cam & Wood Dowel                       |  |
| Construction Type:<br>Cabinet Finish:      | Rigid                                  |  |
|                                            | MFC Painted Gloss<br>Mdf Painted Gloss |  |
| Fascia Finish:                             |                                        |  |
| Cabinet Thickness (mm):                    | 16                                     |  |
| Fascia Thickness (mm):                     | 18                                     |  |
| Drawer Included:                           | No<br>Nat Applicable                   |  |
| Drawer Type:                               | Not Applicable                         |  |
| No of Shelves:                             | 1<br>05 Degree Clip Op Seft Class      |  |
| Hinge Type:                                | 95 Degree Clip-On Soft Close           |  |
| Hinge Included:                            | Yes, Supplied                          |  |
| Adjustable Legs:                           | No, Not Required                       |  |
| Fixings Included:                          | Yes                                    |  |
| Handle Style:                              | Contemporary                           |  |
| Waste Shroud:                              | No                                     |  |
| Handle Included:                           | Yes, Supplied                          |  |
| Handle Type:                               | Strap                                  |  |

## TECHNICAL DATA SHEET

ROXOR

Sales Code: PMB424

**Description:** Double Polymarble Basin 1205 X 390

| Product Dime        |                                                     |                                |  |
|---------------------|-----------------------------------------------------|--------------------------------|--|
| Height (mm):        | 390                                                 | 390                            |  |
| Width (mm):         | 1205                                                | 1205                           |  |
| Depth (mm):         | 157                                                 | 157                            |  |
| Nett Weight (kg):   | 18.12                                               |                                |  |
| Packaging Din       | nensions                                            |                                |  |
| Height (mm):        | 100                                                 | 100                            |  |
| Width (mm):         | 1205                                                | 1205                           |  |
| Depth (mm):         | 400                                                 | 400                            |  |
| Gross Weight (kg    | ): 18.12                                            |                                |  |
| Packaging Dat       | a                                                   |                                |  |
| Box Colour:         | Brown                                               | Cardboard Box - Printed        |  |
| Box Qty:            | 1                                                   | 1                              |  |
| Label Size:         | 100 X                                               | 100 x 50                       |  |
| Label Colour:       | White L                                             | White Label                    |  |
| Label Qty:          | 2                                                   | 2                              |  |
| Outer Box Din       | nensions (If Applicable)                            |                                |  |
| Height (mm):        | ,                                                   |                                |  |
| Width (mm):         |                                                     |                                |  |
| Depth (mm):         |                                                     |                                |  |
| Gross Weight (kg    | ·):                                                 |                                |  |
| Barcode:            | 505621                                              | 1815136                        |  |
| Product Detail      | s                                                   |                                |  |
| Country of Origir   | n: China                                            |                                |  |
| Fitting Instruction | n: No                                               |                                |  |
| Certification: CE   | & UKCA: No WRAS:                                    | N/A WRAS No: N/A               |  |
| Product Material:   | Polyma                                              | ırble                          |  |
| Fixing Supplied:    | No                                                  |                                |  |
| Pans/Bidets:        | Trap Style: Not Applicable                          | Includes Seat: Not Applicable  |  |
| Seats:              | Seat Type: Not Applicable                           | Material: Not Applicable       |  |
|                     | Function: Not Applicable Hinge Type: Not Applicable |                                |  |
|                     | Hinge Material: Not Applicable                      |                                |  |
| Cisterns:           | Operating Type: Not Appli                           | cable Fittings: Not Applicable |  |
| Cisterns.           | Lever Type: Not Applicable                          |                                |  |
|                     |                                                     | -                              |  |
| Basins:             | Tap Hole: Two Tapholes                              | Chain Stay Hole: No            |  |
|                     | Template: Not Required                              | Waste Type Req: Slotted        |  |
|                     | Overflow Inc: Yes                                   | Overflow Cover: Yes            |  |
|                     | Inner Bowl Depth (mm): 10                           |                                |  |