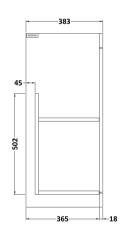

## **Packaging Details**

Barcode: 5056211888895

Sales Code: MOE403 Description: 600 Floor Standing 2-Door Basin Unit

Handle Type:

| <b>Product Dimensions</b>       |                              |  |  |
|---------------------------------|------------------------------|--|--|
| Height (mm):                    | 865                          |  |  |
| Width (mm):                     | 600                          |  |  |
| Depth (mm):                     | 383                          |  |  |
| Nett Weight (kg):               | 21                           |  |  |
| Packaging Dimensions            |                              |  |  |
| Height (mm):                    | 405                          |  |  |
| Width (mm):                     | 620                          |  |  |
| Depth (mm):                     | 885                          |  |  |
| Gross Weight (kg):              | 21.5                         |  |  |
| Packaging Data                  |                              |  |  |
| Box Colour:                     | Brown Cardboard Box          |  |  |
| Box Qty:                        | 1                            |  |  |
| Label Size:                     | 100 x 50                     |  |  |
| Label Colour:                   | White Label                  |  |  |
| Label Qty:                      | 2                            |  |  |
| <b>Outer Box Dimensions (If</b> | Applicable)                  |  |  |
| Height (mm):                    | **                           |  |  |
| Width (mm):                     |                              |  |  |
| Depth (mm):                     |                              |  |  |
| Gross Weight (kg):              |                              |  |  |
| Barcode:                        | 5056211847922                |  |  |
| Product Details                 |                              |  |  |
| Country of Origin:              | China                        |  |  |
| Fitting Instruction:            | No                           |  |  |
| CE & UKCA:                      | N/A                          |  |  |
| FSC Certified Materials:        | Yes                          |  |  |
| Colour:                         | Gloss Grey Mist              |  |  |
| Construction Method:            | Cam & Wood Dowel             |  |  |
| Construction Type:              | Rigid                        |  |  |
| Cabinet Finish:                 | MFC Painted Gloss            |  |  |
| Fascia Finish:                  | Mdf Painted Gloss            |  |  |
| Cabinet Thickness (mm):         | 16                           |  |  |
| Fascia Thickness (mm):          | 18                           |  |  |
| Drawer Included:                | No                           |  |  |
| Drawer Type:                    | Not Applicable               |  |  |
| No of Shelves:                  | 1                            |  |  |
| Hinge Type:                     | 95 Degree Clip-On Soft Close |  |  |
| Hinge Included:                 | Yes, Supplied                |  |  |
| Adjustable Legs:                | No, Not Required             |  |  |
| Fixings Included:               | Yes                          |  |  |
| Handle Style:                   | Contemporary                 |  |  |
| Waste Shroud:                   | No                           |  |  |
| Handle Included:                | Yes, Supplied                |  |  |