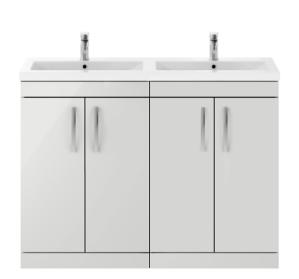

## TECHNICAL DATA SHEET

## ROXOR

Sales Code: ATH107F Description: 1200 Fs 4-Door Vanity & Double Basin





## **Packaging Details**

Barcode: 5056211888895

Sales Code: MOE403 Description: 600 Floor Standing 2-Door Basin Unit







Handle Type:

| <b>Product Dimensions</b>       |                              |  |  |
|---------------------------------|------------------------------|--|--|
| Height (mm):                    | 865                          |  |  |
| Width (mm):                     | 600                          |  |  |
| Depth (mm):                     | 383                          |  |  |
| Nett Weight (kg):               | 21                           |  |  |
| Packaging Dimensions            |                              |  |  |
| Height (mm):                    | 405                          |  |  |
| Width (mm):                     | 620                          |  |  |