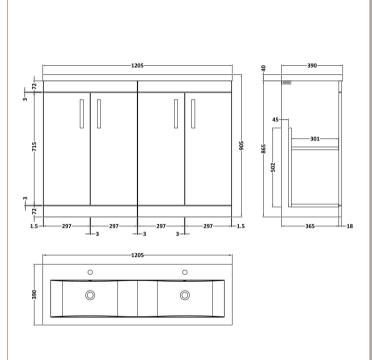

## ROXOR

Sales Code: ATH107F Description: 1200 Fs 4-Door Vanity & Double Basin

Strap

Sales Code: CBM424 Description: Double Ceramic Basin 1208X392

| Product Dime        | nsions                                                  |                    |                               |  |
|---------------------|---------------------------------------------------------|--------------------|-------------------------------|--|
| Height (mm):        |                                                         | 390                |                               |  |
| Width (mm):         |                                                         |                    | 1205                          |  |
| Depth (mm):         |                                                         | 175                |                               |  |
| Nett Weight (kg):   |                                                         | 27                 |                               |  |
| Packaging Dir       |                                                         |                    |                               |  |
| Height (mm):        |                                                         | 205                |                               |  |
| Width (mm):         |                                                         |                    | 1270                          |  |
| Depth (mm):         |                                                         |                    | 510                           |  |
| Gross Weight (kg):  |                                                         | 27                 |                               |  |
| Packaging Dat       |                                                         |                    |                               |  |
| Box Colour:         |                                                         | Brown (            | Cardboard Box - Printed       |  |
| Box Qty:            |                                                         | 1                  |                               |  |
| Label Size:         |                                                         | 100 X              | 50                            |  |
| Label Colour:       |                                                         | White Label        |                               |  |
| Label Qty: 2        |                                                         |                    |                               |  |
| Outer Box Dir       | nensions (                                              | If Applicable)     |                               |  |
| Height (mm):        |                                                         |                    |                               |  |
| Width (mm):         |                                                         |                    |                               |  |
| Depth (mm):         |                                                         |                    |                               |  |
| Gross Weight (kg    | g):                                                     |                    |                               |  |
| Barcode:            |                                                         | 5056211            | 1875826                       |  |
| Product Detai       | ls                                                      |                    |                               |  |
| Country of Origin   | 1:                                                      | China              |                               |  |
| Fitting Instruction | n:                                                      | No                 |                               |  |
| Certification: CE   | & UKCA:                                                 | No WRAS:           | N/A WRAS No: N/A              |  |
| Product Material:   | Vitreous China                                          |                    |                               |  |
| Fixing Supplied:    | No                                                      |                    |                               |  |
|                     |                                                         |                    |                               |  |
| Pans/Bidets:        | Trap Style:                                             | Not Applicable     | Includes Seat: Not Applicable |  |
| Seats:              | Seat Type:                                              | Not Applicable     | Material: Not Applicable      |  |
|                     | Function:                                               | Not Applicable     | Hinge Type: Not Applicable    |  |
|                     | Hinge Mate                                              | erial: Not Applica | able                          |  |
|                     |                                                         |                    |                               |  |
| Cisterns:           | Operating Type: Not Applicable Fittings: Not Applicable |                    |                               |  |
|                     | Lever Type                                              | : Not Applicable   | 2                             |  |
|                     |                                                         |                    |                               |  |
| Basins:             |                                                         | Two Tapholes       | Chain Stay Hole: No           |  |
|                     |                                                         | Not Required       | Waste Type Req: Slotted       |  |
|                     | Overflow In                                             | nc: Yes            | Overflow Cover: Yes           |  |