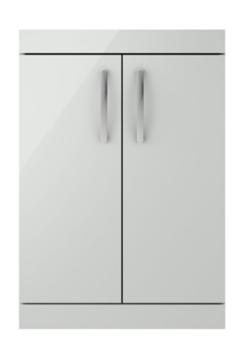

## **Packaging Details**

Barcode: 5056211888895

Sales Code: MOE403 Description: 600 Floor Standing 2-Door Basin Unit

Handle Type:

| <b>Product Dimensions</b>       |                              |  |  |
|---------------------------------|------------------------------|--|--|
| Height (mm):                    | 865                          |  |  |
| Width (mm):                     | 600                          |  |  |
| Depth (mm):                     | 383                          |  |  |
| Nett Weight (kg):               | 21                           |  |  |
| Packaging Dimensions            |                              |  |  |
| Height (mm):                    | 405                          |  |  |
| Width (mm):                     | 620                          |  |  |
| Depth (mm):                     | 885                          |  |  |
| Gross Weight (kg):              | 21.5                         |  |  |
| Packaging Data                  |                              |  |  |
| Box Colour:                     | Brown Cardboard Box          |  |  |
| Box Qty:                        | 1                            |  |  |
| Label Size:                     | 100 x 50                     |  |  |
| Label Colour:                   | White Label                  |  |  |
| Label Qty:                      | 2                            |  |  |
| <b>Outer Box Dimensions (If</b> | Applicable)                  |  |  |
| Height (mm):                    | **                           |  |  |
| Width (mm):                     |                              |  |  |
| Depth (mm):                     |                              |  |  |
| Gross Weight (kg):              |                              |  |  |
| Barcode:                        | 5056211847922                |  |  |
| Product Details                 |                              |  |  |
| Country of Origin:              | China                        |  |  |
| Fitting Instruction:            | No                           |  |  |
| CE & UKCA:                      | N/A                          |  |  |
| FSC Certified Materials:        | Yes                          |  |  |
| Colour:                         | Gloss Grey Mist              |  |  |
| Construction Method:            | Cam & Wood Dowel             |  |  |
| Construction Type:              | Rigid                        |  |  |
| Cabinet Finish:                 | MFC Painted Gloss            |  |  |
| Fascia Finish:                  | Mdf Painted Gloss            |  |  |
| Cabinet Thickness (mm):         | 16                           |  |  |
| Fascia Thickness (mm):          | 18                           |  |  |
| Drawer Included:                | No                           |  |  |
| Drawer Type:                    | Not Applicable               |  |  |
| No of Shelves:                  | 1                            |  |  |
| Hinge Type:                     | 95 Degree Clip-On Soft Close |  |  |
| Hinge Included:                 | Yes, Supplied                |  |  |
| Adjustable Legs:                | No, Not Required             |  |  |
| Fixings Included:               | Yes                          |  |  |
| Handle Style:                   | Contemporary                 |  |  |
| Waste Shroud:                   | No                           |  |  |
| Handle Included:                | Yes, Supplied                |  |  |