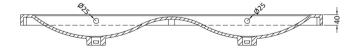

Strap

Sales Code: CBM424 Description: Double Ceramic Basin 1208X392

| Product Dime        | nsions                                                  |                    |                               |  |
|---------------------|---------------------------------------------------------|--------------------|-------------------------------|--|
| Height (mm):        |                                                         | 390                |                               |  |
| Width (mm):         |                                                         |                    | 1205                          |  |
| Depth (mm):         |                                                         | 175                |                               |  |
| Nett Weight (kg):   |                                                         | 27                 |                               |  |
| Packaging Dir       |                                                         |                    |                               |  |
| Height (mm):        |                                                         | 205                |                               |  |
| Width (mm):         |                                                         |                    | 1270                          |  |
| Depth (mm):         |                                                         |                    | 510                           |  |
| Gross Weight (kg):  |                                                         | 27                 |                               |  |
| Packaging Dat       |                                                         |                    |                               |  |
| Box Colour:         |                                                         | Brown (            | Cardboard Box - Printed       |  |
| Box Qty:            |                                                         | 1                  |                               |  |
| Label Size:         |                                                         | 100 X              | 50                            |  |
| Label Colour:       |                                                         | White Label        |                               |  |
| Label Qty: 2        |                                                         |                    |                               |  |
| Outer Box Dir       | nensions (                                              | If Applicable)     |                               |  |
| Height (mm):        |                                                         |                    |                               |  |
| Width (mm):         |                                                         |                    |                               |  |
| Depth (mm):         |                                                         |                    |                               |  |
| Gross Weight (kg    | g):                                                     |                    |                               |  |
| Barcode:            |                                                         | 5056211            | 1875826                       |  |
| Product Detai       | ls                                                      |                    |                               |  |
| Country of Origin   | 1:                                                      | China              |                               |  |
| Fitting Instruction | n:                                                      | No                 |                               |  |
| Certification: CE   | & UKCA:                                                 | No WRAS:           | N/A WRAS No: N/A              |  |
| Product Material:   | Vitreous China                                          |                    |                               |  |
| Fixing Supplied:    | No                                                      |                    |                               |  |
|                     |                                                         |                    |                               |  |
| Pans/Bidets:        | Trap Style:                                             | Not Applicable     | Includes Seat: Not Applicable |  |
| Seats:              | Seat Type:                                              | Not Applicable     | Material: Not Applicable      |  |
|                     | Function:                                               | Not Applicable     | Hinge Type: Not Applicable    |  |
|                     | Hinge Mate                                              | erial: Not Applica | able                          |  |
|                     |                                                         |                    |                               |  |
| Cisterns:           | Operating Type: Not Applicable Fittings: Not Applicable |                    |                               |  |
|                     | Lever Type                                              | : Not Applicable   | 2                             |  |
|                     |                                                         |                    |                               |  |
| Basins:             |                                                         | Two Tapholes       | Chain Stay Hole: No           |  |
|                     |                                                         | Not Required       | Waste Type Req: Slotted       |  |
|                     | Overflow In                                             | nc: Yes            | Overflow Cover: Yes           |  |