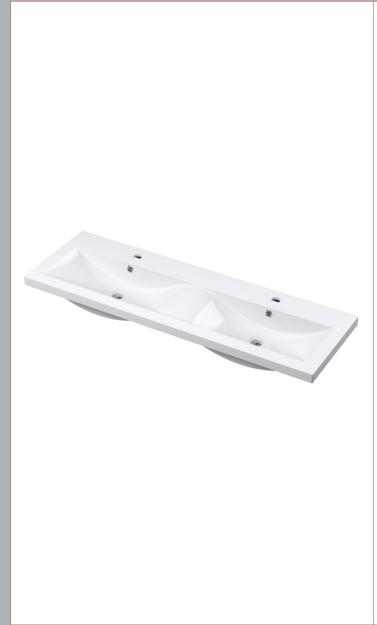

Strap

Sales Code: CBM424 Description: Double Ceramic Basin 1208X392

| Product Dime        | nsions                                                  |                    |                               |  |
|---------------------|---------------------------------------------------------|--------------------|-------------------------------|--|
| Height (mm):        |                                                         | 390                |                               |  |
| Width (mm):         |                                                         |                    | 1205                          |  |
| Depth (mm):         |                                                         | 175                |                               |  |
| Nett Weight (kg):   |                                                         | 27                 |                               |  |
| Packaging Dir       |                                                         |                    |                               |  |
| Height (mm):        |                                                         | 205                |                               |  |
| Width (mm):         |                                                         |                    | 1270                          |  |
| Depth (mm):         |                                                         |                    | 510                           |  |
| Gross Weight (kg):  |                                                         | 27                 |                               |  |
| Packaging Dat       |                                                         |                    |                               |  |
| Box Colour:         |                                                         | Brown (            | Cardboard Box - Printed       |  |
| Box Qty:            |                                                         | 1                  |                               |  |
| Label Size:         |                                                         | 100 X              | 50                            |  |
| Label Colour:       |                                                         | White Label        |                               |  |
| Label Qty: 2        |                                                         |                    |                               |  |
| Outer Box Dir       | nensions (                                              | If Applicable)     |                               |  |
| Height (mm):        |                                                         |                    |                               |  |
| Width (mm):         |                                                         |                    |                               |  |
| Depth (mm):         |                                                         |                    |                               |  |
| Gross Weight (kg    | g):                                                     |                    |                               |  |
| Barcode:            |                                                         | 5056211            | 1875826                       |  |
| Product Detai       | ls                                                      |                    |                               |  |
| Country of Origin   | 1:                                                      | China              |                               |  |
| Fitting Instruction | n:                                                      | No                 |                               |  |
| Certification: CE   | & UKCA:                                                 | No WRAS:           | N/A WRAS No: N/A              |  |
| Product Material:   | Vitreous China                                          |                    |                               |  |
| Fixing Supplied:    | No                                                      |                    |                               |  |
|                     |                                                         |                    |                               |  |
| Pans/Bidets:        | Trap Style:                                             | Not Applicable     | Includes Seat: Not Applicable |  |
| Seats:              | Seat Type:                                              | Not Applicable     | Material: Not Applicable      |  |
|                     | Function:                                               | Not Applicable     | Hinge Type: Not Applicable    |  |
|                     | Hinge Mate                                              | erial: Not Applica | able                          |  |
|                     |                                                         |                    |                               |  |
| Cisterns:           | Operating Type: Not Applicable Fittings: Not Applicable |                    |                               |  |
|                     | Lever Type                                              | : Not Applicable   | 2                             |  |
|                     |                                                         |                    |                               |  |
| Basins:             |                                                         | Two Tapholes       | Chain Stay Hole: No           |  |
|                     |                                                         | Not Required       | Waste Type Req: Slotted       |  |
|                     | Overflow In                                             | nc: Yes            | Overflow Cover: Yes           |  |