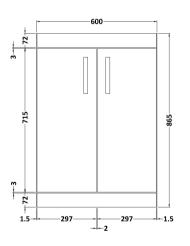

## **Packaging Details**

Barcode: 5056211888895

Sales Code: MOE403 Description: 600 Floor Standing 2-Door Basin Unit

Handle Type:

| <b>Product Dimensions</b>       |                              |  |  |
|---------------------------------|------------------------------|--|--|
| Height (mm):                    | 865                          |  |  |
| Width (mm):                     | 600                          |  |  |
| Depth (mm):                     | 383                          |  |  |
| Nett Weight (kg):               | 21                           |  |  |
| Packaging Dimensions            |                              |  |  |
| Height (mm):                    | 405                          |  |  |
| Width (mm):                     | 620                          |  |  |
| Depth (mm):                     | 885                          |  |  |
| Gross Weight (kg):              | 21.5                         |  |  |
| Packaging Data                  |                              |  |  |
| Box Colour:                     | Brown Cardboard Box          |  |  |
| Box Qty:                        | 1                            |  |  |
| Label Size:                     | 100 x 50                     |  |  |
| Label Colour:                   | White Label                  |  |  |
| Label Qty:                      | 2                            |  |  |
| <b>Outer Box Dimensions (If</b> | Applicable)                  |  |  |
| Height (mm):                    | **                           |  |  |
| Width (mm):                     |                              |  |  |
| Depth (mm):                     |                              |  |  |
| Gross Weight (kg):              |                              |  |  |
| Barcode:                        | 5056211847922                |  |  |
| Product Details                 |                              |  |  |
| Country of Origin:              | China                        |  |  |
| Fitting Instruction:            | No                           |  |  |
| CE & UKCA:                      | N/A                          |  |  |
| FSC Certified Materials:        | Yes                          |  |  |
| Colour:                         | Gloss Grey Mist              |  |  |
| Construction Method:            | Cam & Wood Dowel             |  |  |
| Construction Type:              | Rigid                        |  |  |
| Cabinet Finish:                 | MFC Painted Gloss            |  |  |
| Fascia Finish:                  | Mdf Painted Gloss            |  |  |
| Cabinet Thickness (mm):         | 16                           |  |  |
| Fascia Thickness (mm):          | 18                           |  |  |
| Drawer Included:                | No                           |  |  |
| Drawer Type:                    | Not Applicable               |  |  |
| No of Shelves:                  | 1                            |  |  |
| Hinge Type:                     | 95 Degree Clip-On Soft Close |  |  |
| Hinge Included:                 | Yes, Supplied                |  |  |
| Adjustable Legs:                | No, Not Required             |  |  |
| Fixings Included:               | Yes                          |  |  |
| Handle Style:                   | Contemporary                 |  |  |
| Waste Shroud:                   | No                           |  |  |
| Handle Included:                | Yes, Supplied                |  |  |