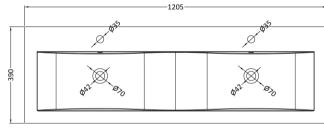

Strap

Sales Code: CBM424 Description: Double Ceramic Basin 1208X392

| Product Dime        | nsions                                                  |                    |                               |  |
|---------------------|---------------------------------------------------------|--------------------|-------------------------------|--|
| Height (mm):        |                                                         | 390                |                               |  |
| Width (mm):         |                                                         |                    | 1205                          |  |
| Depth (mm):         |                                                         | 175                |                               |  |
| Nett Weight (kg):   |                                                         | 27                 |                               |  |
| Packaging Dir       |                                                         |                    |                               |  |
| Height (mm):        |                                                         | 205                |                               |  |
| Width (mm):         |                                                         |                    | 1270                          |  |
| Depth (mm):         |                                                         |                    | 510                           |  |
| Gross Weight (kg):  |                                                         | 27                 |                               |  |
| Packaging Dat       |                                                         |                    |                               |  |
| Box Colour:         |                                                         | Brown (            | Cardboard Box - Printed       |  |
| Box Qty:            |                                                         | 1                  |                               |  |
| Label Size:         |                                                         | 100 X              | 50                            |  |
| Label Colour:       |                                                         | White Label        |                               |  |
| Label Qty: 2        |                                                         |                    |                               |  |
| Outer Box Dir       | nensions (                                              | If Applicable)     |                               |  |
| Height (mm):        |                                                         |                    |                               |  |
| Width (mm):         |                                                         |                    |                               |  |
| Depth (mm):         |                                                         |                    |                               |  |
| Gross Weight (kg    | g):                                                     |                    |                               |  |
| Barcode:            |                                                         | 5056211            | 1875826                       |  |
| Product Detai       | ls                                                      |                    |                               |  |
| Country of Origin   | 1:                                                      | China              |                               |  |
| Fitting Instruction | n:                                                      | No                 |                               |  |
| Certification: CE   | & UKCA:                                                 | No WRAS:           | N/A WRAS No: N/A              |  |
| Product Material:   | Vitreous China                                          |                    |                               |  |
| Fixing Supplied:    | No                                                      |                    |                               |  |
|                     |                                                         |                    |                               |  |
| Pans/Bidets:        | Trap Style:                                             | Not Applicable     | Includes Seat: Not Applicable |  |
| Seats:              | Seat Type:                                              | Not Applicable     | Material: Not Applicable      |  |
|                     | Function:                                               | Not Applicable     | Hinge Type: Not Applicable    |  |
|                     | Hinge Mate                                              | erial: Not Applica | able                          |  |
|                     |                                                         |                    |                               |  |
| Cisterns:           | Operating Type: Not Applicable Fittings: Not Applicable |                    |                               |  |
|                     | Lever Type                                              | : Not Applicable   | 2                             |  |
|                     |                                                         |                    |                               |  |
| Basins:             |                                                         | Two Tapholes       | Chain Stay Hole: No           |  |
|                     |                                                         | Not Required       | Waste Type Req: Slotted       |  |
|                     | Overflow In                                             | nc: Yes            | Overflow Cover: Yes           |  |

Inner Bowl Depth (mm): 103 mm