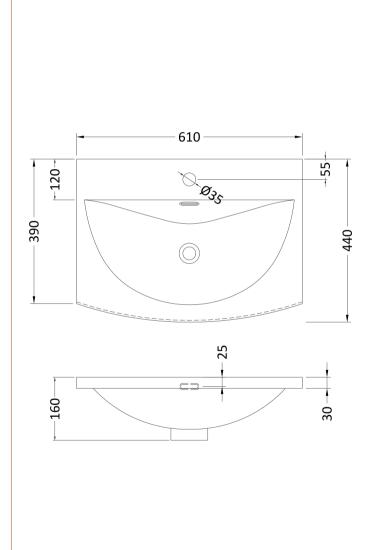

Strap

Sales Code: NVM043 Description: 600 Curved Basin 1Th

| <b>Product Dime</b>  | nsions                                                                             |             |                               |  |  |
|----------------------|------------------------------------------------------------------------------------|-------------|-------------------------------|--|--|
| Height (mm):         |                                                                                    | 160         |                               |  |  |
| Width (mm):          |                                                                                    | 610         |                               |  |  |
| Depth (mm):          |                                                                                    | 440         |                               |  |  |
| Nett Weight (kg):    |                                                                                    | 11          |                               |  |  |
| Packaging Dir        | mensions                                                                           |             |                               |  |  |
| Height (mm):         |                                                                                    | 190         |                               |  |  |
| Width (mm):          |                                                                                    | 630         |                               |  |  |
| Depth (mm):          |                                                                                    | 415         |                               |  |  |
| Gross Weight (kg     | g):                                                                                | 11.5        |                               |  |  |
| Packaging Da         | ta                                                                                 |             |                               |  |  |
| Box Colour:          |                                                                                    | Brown C     | Cardboard Box - Printed       |  |  |
| Box Qty:             |                                                                                    | 1           |                               |  |  |
| Label Size:          |                                                                                    | 100 X       | 50                            |  |  |
| Label Colour:        |                                                                                    | White Label |                               |  |  |
| Label Qty:           | Label Qty:                                                                         |             | 2                             |  |  |
| Outer Box Dir        | mensions (If Appl                                                                  | icable)     |                               |  |  |
| Height (mm):         | ( 11                                                                               |             |                               |  |  |
| Width (mm):          |                                                                                    |             |                               |  |  |
| Depth (mm):          |                                                                                    |             |                               |  |  |
| Gross Weight (kg     | g):                                                                                |             |                               |  |  |
| Barcode:             |                                                                                    | 5056462     | 620961                        |  |  |
| <b>Product Detai</b> | ls                                                                                 |             |                               |  |  |
| Country of Origi     | n:                                                                                 | China       |                               |  |  |
| Fitting Instructio   |                                                                                    | No          |                               |  |  |
| Certification: CI    | E & UKCA: No                                                                       | WRAS:       | N/A WRAS No: N/A              |  |  |
| Product Material     | :                                                                                  | Vitreous    | China                         |  |  |
| Fixing Supplied:     |                                                                                    | No          |                               |  |  |
| 1 ixing supplied.    |                                                                                    |             |                               |  |  |
| Pans/Bidets:         | Tron Style: Not An                                                                 | plicable    | Inchedes Coste Nat Applicable |  |  |
| rails/bluets.        | Trap Style: Not Ap                                                                 | piicable    | Includes Seat: Not Applicable |  |  |
| C4                   | Coot Trimos Nat Am                                                                 | مادامهاد    | Matarial, Nat Applicable      |  |  |
| Seats:               | Seat Type: Not App                                                                 |             | Material: Not Applicable      |  |  |
|                      | Function: Not Applicable Hinge Type: Not Applicable Hinge Material: Not Applicable |             |                               |  |  |
|                      | Tillige Material. NO                                                               | ТАрриса     | ible                          |  |  |
|                      |                                                                                    |             |                               |  |  |
| Cisterns:            | Operating Type: Not Applicable Fittings: Not Applicable                            |             |                               |  |  |
|                      | Lever Type: Not Applicable                                                         |             |                               |  |  |
|                      |                                                                                    |             |                               |  |  |
|                      |                                                                                    |             |                               |  |  |
| Basins:              | Tap Hole: One Tap                                                                  |             | Chain Stay Hole: No           |  |  |
|                      | Template: Not Req                                                                  | uired       | Waste Type Req: Slotted       |  |  |
|                      | Overflow Inc: Yes Overflow Cover: Yes                                              |             |                               |  |  |
|                      | Inner Bowl Depth (mm): 125mm                                                       |             |                               |  |  |