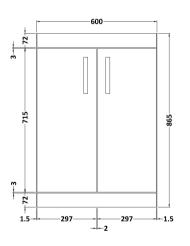

## **Packaging Details**

Barcode: 5056462622088

Sales Code: MOE403 Description: 600 Floor Standing 2-Door Basin Unit

Handle Type:

| <b>Product Dimensions</b>       |                              |  |  |
|---------------------------------|------------------------------|--|--|
| Height (mm):                    | 865                          |  |  |
| Width (mm):                     | 600                          |  |  |
| Depth (mm):                     | 383                          |  |  |
| Nett Weight (kg):               | 21                           |  |  |
| Packaging Dimensions            |                              |  |  |
| Height (mm):                    | 405                          |  |  |
| Width (mm):                     | 620                          |  |  |
| Depth (mm):                     | 885                          |  |  |
| Gross Weight (kg):              | 21.5                         |  |  |
| Packaging Data                  |                              |  |  |
| Box Colour:                     | Brown Cardboard Box          |  |  |
| Box Qty:                        | 1                            |  |  |
| Label Size:                     | 100 x 50                     |  |  |
| Label Colour:                   | White Label                  |  |  |
| Label Qty:                      | 2                            |  |  |
| <b>Outer Box Dimensions (If</b> | Applicable)                  |  |  |
| Height (mm):                    | **                           |  |  |
| Width (mm):                     |                              |  |  |
| Depth (mm):                     |                              |  |  |
| Gross Weight (kg):              |                              |  |  |
| Barcode:                        | 5056211847922                |  |  |
| Product Details                 |                              |  |  |
| Country of Origin:              | China                        |  |  |
| Fitting Instruction:            | No                           |  |  |
| CE & UKCA:                      | N/A                          |  |  |
| FSC Certified Materials:        | Yes                          |  |  |
| Colour:                         | Gloss Grey Mist              |  |  |
| Construction Method:            | Cam & Wood Dowel             |  |  |
| Construction Type:              | Rigid                        |  |  |
| Cabinet Finish:                 | MFC Painted Gloss            |  |  |
| Fascia Finish:                  | Mdf Painted Gloss            |  |  |
| Cabinet Thickness (mm):         | 16                           |  |  |
| Fascia Thickness (mm):          | 18                           |  |  |
| Drawer Included:                | No                           |  |  |
| Drawer Type:                    | Not Applicable               |  |  |
| No of Shelves:                  | 1                            |  |  |
| Hinge Type:                     | 95 Degree Clip-On Soft Close |  |  |
| Hinge Included:                 | Yes, Supplied                |  |  |
| Adjustable Legs:                | No, Not Required             |  |  |
| Fixings Included:               | Yes                          |  |  |
| Handle Style:                   | Contemporary                 |  |  |
| Waste Shroud:                   | No                           |  |  |
| Handle Included:                | Yes, Supplied                |  |  |