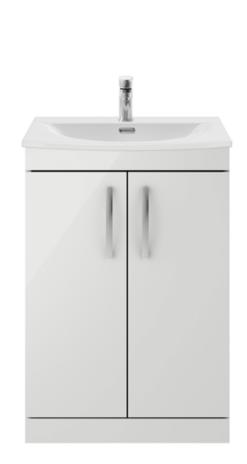

## TECHNICAL DATA SHEET

## ROXOR

Sales Code: ATH107G Description: 600 Fs 2-Door Vanity & Basin 4





## **Packaging Details**

Barcode: 5056462622088

Sales Code: MOE403 Description: 600 Floor Standing 2-Door Basin Unit







Handle Type:

| <b>Product Dimensions</b>       |                              |  |  |
|---------------------------------|------------------------------|--|--|
| Height (mm):                    | 865                          |  |  |
| Width (mm):                     | 600                          |  |  |
| Depth (mm):                     | 383                          |  |  |
| Nett Weight (kg):               | 21                           |  |  |
| Packaging Dimensions            |                              |  |  |
| Height (mm):                    | 405                          |  |  |
| Width (mm):                     | 620                          |  |  |