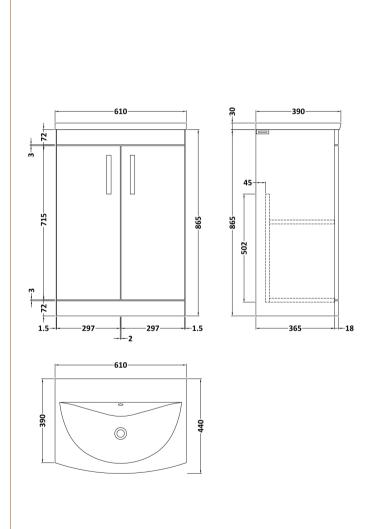

## **Packaging Details**

Barcode: 5056462622088

Sales Code: MOE403 Description: 600 Floor Standing 2-Door Basin Unit

Handle Type:

| <b>Product Dimensions</b>       |                              |  |  |
|---------------------------------|------------------------------|--|--|
| Height (mm):                    | 865                          |  |  |
| Width (mm):                     | 600                          |  |  |
| Depth (mm):                     | 383                          |  |  |
| Nett Weight (kg):               | 21                           |  |  |
| Packaging Dimensions            |                              |  |  |
| Height (mm):                    | 405                          |  |  |
| Width (mm):                     | 620                          |  |  |
| Depth (mm):                     | 885                          |  |  |
| Gross Weight (kg):              | 21.5                         |  |  |
| Packaging Data                  |                              |  |  |
| Box Colour:                     | Brown Cardboard Box          |  |  |
| Box Qty:                        | 1                            |  |  |
| Label Size:                     | 100 x 50                     |  |  |
| Label Colour:                   | White Label                  |  |  |
| Label Qty:                      | 2                            |  |  |
| <b>Outer Box Dimensions (If</b> | Applicable)                  |  |  |
| Height (mm):                    | **                           |  |  |
| Width (mm):                     |                              |  |  |
| Depth (mm):                     |                              |  |  |
| Gross Weight (kg):              |                              |  |  |
| Barcode:                        | 5056211847922                |  |  |
| Product Details                 |                              |  |  |
| Country of Origin:              | China                        |  |  |
| Fitting Instruction:            | No                           |  |  |
| CE & UKCA:                      | N/A                          |  |  |
| FSC Certified Materials:        | Yes                          |  |  |
| Colour:                         | Gloss Grey Mist              |  |  |
| Construction Method:            | Cam & Wood Dowel             |  |  |
| Construction Type:              | Rigid                        |  |  |
| Cabinet Finish:                 | MFC Painted Gloss            |  |  |
| Fascia Finish:                  | Mdf Painted Gloss            |  |  |
| Cabinet Thickness (mm):         | 16                           |  |  |
| Fascia Thickness (mm):          | 18                           |  |  |
| Drawer Included:                | No                           |  |  |
| Drawer Type:                    | Not Applicable               |  |  |
| No of Shelves:                  | 1                            |  |  |
| Hinge Type:                     | 95 Degree Clip-On Soft Close |  |  |
| Hinge Included:                 | Yes, Supplied                |  |  |
| Adjustable Legs:                | No, Not Required             |  |  |
| Fixings Included:               | Yes                          |  |  |
| Handle Style:                   | Contemporary                 |  |  |
| Waste Shroud:                   | No                           |  |  |
| Handle Included:                | Yes, Supplied                |  |  |

Strap

Sales Code: NVM043 Description: 600 Curved Basin 1Th

| <b>Product Dime</b>  | nsions                                                                             |             |                               |  |  |
|----------------------|------------------------------------------------------------------------------------|-------------|-------------------------------|--|--|
| Height (mm):         |                                                                                    | 160         |                               |  |  |
| Width (mm):          |                                                                                    | 610         |                               |  |  |
| Depth (mm):          |                                                                                    | 440         |                               |  |  |
| Nett Weight (kg):    |                                                                                    | 11          |                               |  |  |
| Packaging Dir        | mensions                                                                           |             |                               |  |  |
| Height (mm):         |                                                                                    | 190         |                               |  |  |
| Width (mm):          |                                                                                    | 630         |                               |  |  |
| Depth (mm):          |                                                                                    | 415         |                               |  |  |
| Gross Weight (kg     | g):                                                                                | 11.5        |                               |  |  |
| Packaging Da         | ta                                                                                 |             |                               |  |  |
| Box Colour:          |                                                                                    | Brown C     | Cardboard Box - Printed       |  |  |
| Box Qty:             |                                                                                    | 1           |                               |  |  |
| Label Size:          |                                                                                    | 100 X       | 50                            |  |  |
| Label Colour:        |                                                                                    | White Label |                               |  |  |
| Label Qty:           | Label Qty:                                                                         |             | 2                             |  |  |
| Outer Box Dir        | mensions (If Appl                                                                  | icable)     |                               |  |  |
| Height (mm):         | ( 11                                                                               |             |                               |  |  |
| Width (mm):          |                                                                                    |             |                               |  |  |
| Depth (mm):          |                                                                                    |             |                               |  |  |
| Gross Weight (kg     | g):                                                                                |             |                               |  |  |
| Barcode:             |                                                                                    | 5056462     | 620961                        |  |  |
| <b>Product Detai</b> | ls                                                                                 |             |                               |  |  |
| Country of Origi     | n:                                                                                 | China       |                               |  |  |
| Fitting Instructio   |                                                                                    | No          |                               |  |  |
| Certification: CI    | E & UKCA: No                                                                       | WRAS:       | N/A WRAS No: N/A              |  |  |
| Product Material     | :                                                                                  | Vitreous    | China                         |  |  |
| Fixing Supplied:     |                                                                                    | No          |                               |  |  |
| 1 ixing supplied.    |                                                                                    |             |                               |  |  |
| Pans/Bidets:         | Tron Style: Not An                                                                 | plicable    | Inchedes Coste Nat Applicable |  |  |
| rails/bluets.        | Trap Style: Not Ap                                                                 | piicable    | Includes Seat: Not Applicable |  |  |
| C4                   | Coot Trimos Nat Am                                                                 | مادامهاد    | Matarial, Nat Applicable      |  |  |
| Seats:               | Seat Type: Not App                                                                 |             | Material: Not Applicable      |  |  |
|                      | Function: Not Applicable Hinge Type: Not Applicable Hinge Material: Not Applicable |             |                               |  |  |
|                      | Tillige Material. NO                                                               | ТАрриса     | ible                          |  |  |
|                      |                                                                                    |             |                               |  |  |
| Cisterns:            | Operating Type: Not Applicable Fittings: Not Applicable                            |             |                               |  |  |
|                      | Lever Type: Not Applicable                                                         |             |                               |  |  |
|                      |                                                                                    |             |                               |  |  |
|                      |                                                                                    |             |                               |  |  |
| Basins:              | Tap Hole: One Tap                                                                  |             | Chain Stay Hole: No           |  |  |
|                      | Template: Not Req                                                                  | uired       | Waste Type Req: Slotted       |  |  |
|                      | Overflow Inc: Yes Overflow Cover: Yes                                              |             |                               |  |  |
|                      | Inner Bowl Depth (mm): 125mm                                                       |             |                               |  |  |