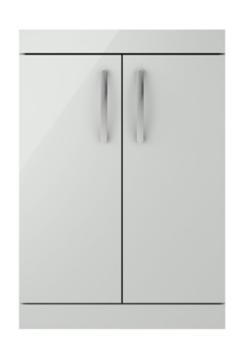

## **Packaging Details**

Barcode: 5056462622088

Sales Code: MOE403 Description: 600 Floor Standing 2-Door Basin Unit

Handle Type:

| <b>Product Dimensions</b>       |                              |  |  |
|---------------------------------|------------------------------|--|--|
| Height (mm):                    | 865                          |  |  |
| Width (mm):                     | 600                          |  |  |
| Depth (mm):                     | 383                          |  |  |
| Nett Weight (kg):               | 21                           |  |  |
| Packaging Dimensions            |                              |  |  |
| Height (mm):                    | 405                          |  |  |
| Width (mm):                     | 620                          |  |  |
| Depth (mm):                     | 885                          |  |  |
| Gross Weight (kg):              | 21.5                         |  |  |
| Packaging Data                  |                              |  |  |
| Box Colour:                     | Brown Cardboard Box          |  |  |
| Box Qty:                        | 1                            |  |  |
| Label Size:                     | 100 x 50                     |  |  |
| Label Colour:                   | White Label                  |  |  |
| Label Qty:                      | 2                            |  |  |
| <b>Outer Box Dimensions (If</b> | Applicable)                  |  |  |
| Height (mm):                    | **                           |  |  |
| Width (mm):                     |                              |  |  |
| Depth (mm):                     |                              |  |  |
| Gross Weight (kg):              |                              |  |  |
| Barcode:                        | 5056211847922                |  |  |
| Product Details                 |                              |  |  |
| Country of Origin:              | China                        |  |  |
| Fitting Instruction:            | No                           |  |  |
| CE & UKCA:                      | N/A                          |  |  |
| FSC Certified Materials:        | Yes                          |  |  |
| Colour:                         | Gloss Grey Mist              |  |  |
| Construction Method:            | Cam & Wood Dowel             |  |  |
| Construction Type:              | Rigid                        |  |  |
| Cabinet Finish:                 | MFC Painted Gloss            |  |  |
| Fascia Finish:                  | Mdf Painted Gloss            |  |  |
| Cabinet Thickness (mm):         | 16                           |  |  |
| Fascia Thickness (mm):          | 18                           |  |  |
| Drawer Included:                | No                           |  |  |
| Drawer Type:                    | Not Applicable               |  |  |
| No of Shelves:                  | 1                            |  |  |
| Hinge Type:                     | 95 Degree Clip-On Soft Close |  |  |
| Hinge Included:                 | Yes, Supplied                |  |  |
| Adjustable Legs:                | No, Not Required             |  |  |
| Fixings Included:               | Yes                          |  |  |
| Handle Style:                   | Contemporary                 |  |  |
| Waste Shroud:                   | No                           |  |  |
| Handle Included:                | Yes, Supplied                |  |  |