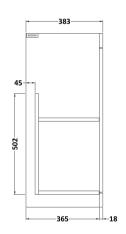

## **Packaging Details**

Barcode: 5056462622088

Sales Code: MOE403 Description: 600 Floor Standing 2-Door Basin Unit

Handle Type:

| <b>Product Dimensions</b>       |                              |  |  |
|---------------------------------|------------------------------|--|--|
| Height (mm):                    | 865                          |  |  |
| Width (mm):                     | 600                          |  |  |
| Depth (mm):                     | 383                          |  |  |
| Nett Weight (kg):               | 21                           |  |  |
| Packaging Dimensions            |                              |  |  |
| Height (mm):                    | 405                          |  |  |
| Width (mm):                     | 620                          |  |  |
| Depth (mm):                     | 885                          |  |  |
| Gross Weight (kg):              | 21.5                         |  |  |
| Packaging Data                  |                              |  |  |
| Box Colour:                     | Brown Cardboard Box          |  |  |
| Box Qty:                        | 1                            |  |  |
| Label Size:                     | 100 x 50                     |  |  |
| Label Colour:                   | White Label                  |  |  |
| Label Qty:                      | 2                            |  |  |
| <b>Outer Box Dimensions (If</b> | Applicable)                  |  |  |
| Height (mm):                    | **                           |  |  |
| Width (mm):                     |                              |  |  |
| Depth (mm):                     |                              |  |  |
| Gross Weight (kg):              |                              |  |  |
| Barcode:                        | 5056211847922                |  |  |
| Product Details                 |                              |  |  |
| Country of Origin:              | China                        |  |  |
| Fitting Instruction:            | No                           |  |  |
| CE & UKCA:                      | N/A                          |  |  |
| FSC Certified Materials:        | Yes                          |  |  |
| Colour:                         | Gloss Grey Mist              |  |  |
| Construction Method:            | Cam & Wood Dowel             |  |  |
| Construction Type:              | Rigid                        |  |  |
| Cabinet Finish:                 | MFC Painted Gloss            |  |  |
| Fascia Finish:                  | Mdf Painted Gloss            |  |  |
| Cabinet Thickness (mm):         | 16                           |  |  |
| Fascia Thickness (mm):          | 18                           |  |  |
| Drawer Included:                | No                           |  |  |
| Drawer Type:                    | Not Applicable               |  |  |
| No of Shelves:                  | 1                            |  |  |
| Hinge Type:                     | 95 Degree Clip-On Soft Close |  |  |
| Hinge Included:                 | Yes, Supplied                |  |  |
| Adjustable Legs:                | No, Not Required             |  |  |
| Fixings Included:               | Yes                          |  |  |
| Handle Style:                   | Contemporary                 |  |  |
| Waste Shroud:                   | No                           |  |  |
| Handle Included:                | Yes, Supplied                |  |  |