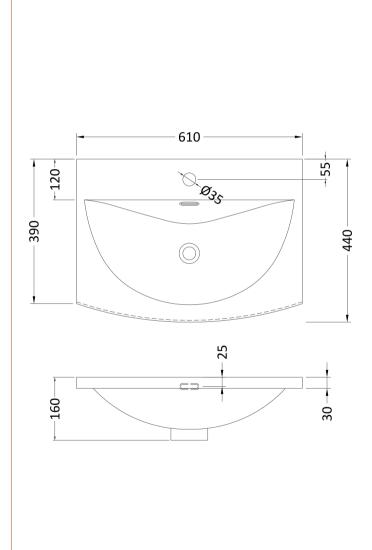

Sales Code: NVM043 Description: 600 Curved Basin 1Th

| <b>Product Dime</b>  | nsions                                                                             |             |                               |  |
|----------------------|------------------------------------------------------------------------------------|-------------|-------------------------------|--|
| Height (mm):         |                                                                                    | 160         |                               |  |
| Width (mm):          |                                                                                    | 610         |                               |  |
| Depth (mm):          |                                                                                    | 440         |                               |  |
| Nett Weight (kg)     |                                                                                    | 11          |                               |  |
| Packaging Dir        | mensions                                                                           |             |                               |  |
| Height (mm):         |                                                                                    | 190         |                               |  |
| Width (mm):          |                                                                                    | 630         |                               |  |
| Depth (mm):          |                                                                                    | 415         |                               |  |
| Gross Weight (kg     | g):                                                                                | 11.5        |                               |  |
| Packaging Da         | ta                                                                                 |             |                               |  |
| Box Colour:          |                                                                                    | Brown C     | Cardboard Box - Printed       |  |
| Box Qty:             |                                                                                    | 1           |                               |  |
| Label Size:          |                                                                                    | 100 X       | 50                            |  |
| Label Colour:        |                                                                                    | White Label |                               |  |
| Label Qty:           |                                                                                    | 2           |                               |  |
| Outer Box Dir        | mensions (If Appl                                                                  | icable)     |                               |  |
| Height (mm):         | ( 11                                                                               |             |                               |  |
| Width (mm):          |                                                                                    |             |                               |  |
| Depth (mm):          |                                                                                    |             |                               |  |
| Gross Weight (kg     | g):                                                                                |             |                               |  |
| Barcode:             |                                                                                    | 5056462     | 620961                        |  |
| <b>Product Detai</b> | ls                                                                                 |             |                               |  |
| Country of Origi     | n:                                                                                 | China       |                               |  |
| Fitting Instructio   |                                                                                    | No          |                               |  |
| Certification: CI    | E & UKCA: No                                                                       | WRAS:       | N/A WRAS No: N/A              |  |
| Product Material     | :                                                                                  | Vitreous    | China                         |  |
| Fixing Supplied:     |                                                                                    | No          |                               |  |
| 1 ixing supplied.    |                                                                                    |             |                               |  |
| Pans/Bidets:         | Tron Styles Not An                                                                 | plicable    | Inchedes Coste Nat Applicable |  |
| rails/bluets.        | Trap Style: Not Ap                                                                 | piicable    | Includes Seat: Not Applicable |  |
| C4                   | Coot Trimos Nat Am                                                                 | مادامهاد    | Matarial, Nat Applicable      |  |
| Seats:               | Seat Type: Not App                                                                 |             | Material: Not Applicable      |  |
|                      | Function: Not Applicable Hinge Type: Not Applicable Hinge Material: Not Applicable |             |                               |  |
|                      | Tillige Material. NO                                                               | ТАрриса     | ible                          |  |
|                      |                                                                                    |             |                               |  |
| Cisterns:            | Operating Type: Not Applicable Fittings: Not Applicable Lever Type: Not Applicable |             |                               |  |
|                      |                                                                                    |             |                               |  |
|                      |                                                                                    |             |                               |  |
|                      |                                                                                    |             |                               |  |
| Basins:              | Tap Hole: One Tap                                                                  |             | Chain Stay Hole: No           |  |
|                      | Template: Not Req                                                                  | uired       | Waste Type Req: Slotted       |  |
|                      | Overflow Inc: Yes Overflow Cover: Yes                                              |             |                               |  |
|                      | Inner Bowl Depth (mm): 125mm                                                       |             |                               |  |