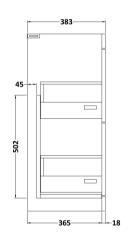

## **Packaging Details**

Barcode: 5056462622095

Sales Code: MOE433 Description: 600 Floor Standing 2-Drawer Basin Unit

| Product Dimensions                 |                           |  |  |
|------------------------------------|---------------------------|--|--|
| Height (mm):                       | 865                       |  |  |
| Width (mm):                        | 600                       |  |  |
| Depth (mm):                        | 383                       |  |  |
| Nett Weight (kg):                  | 26                        |  |  |
| Packaging Dimensions               |                           |  |  |
| Height (mm):                       | 885                       |  |  |
| Width (mm):                        | 620                       |  |  |
| Depth (mm):                        | 405                       |  |  |
| Gross Weight (kg):                 | 26.5                      |  |  |
| Packaging Data                     |                           |  |  |
| Box Colour:                        | Brown Cardboard Box       |  |  |
| Box Qty:                           | 1                         |  |  |
| Label Size:                        | 100 x 50                  |  |  |
| Label Colour:                      | White Label               |  |  |
| Label Oty:                         | 2                         |  |  |
| Outer Box Dimensions (If A         | <del>_</del>              |  |  |
| Height (mm):                       | ippicable)                |  |  |
| Width (mm):                        |                           |  |  |
| Depth (mm):                        |                           |  |  |
| Gross Weight (kg):                 |                           |  |  |
| Barcode:                           | 5056211847939             |  |  |
| Product Details                    | 3030211041939             |  |  |
| Country of Origin:                 | China                     |  |  |
|                                    | No                        |  |  |
| Fitting Instruction: CE & UKCA:    |                           |  |  |
| FSC Certified Materials:           | N/A                       |  |  |
| Colour:                            | Yes Chan Can Min          |  |  |
| Construction Method:               | Gloss Grey Mist           |  |  |
|                                    | Cam & Wood Dowel          |  |  |
| Construction Type: Cabinet Finish: | Rigid                     |  |  |
| Fascia Finish:                     | MFC Painted Gloss         |  |  |
|                                    | Mdf Painted Gloss         |  |  |
| Cabinet Thickness (mm):            | 16<br>18                  |  |  |
| Fascia Thickness (mm):             |                           |  |  |
| Drawer Included:                   | Yes                       |  |  |
| Drawer Type:                       | 80mm High Metal Softclose |  |  |
| No of Shelves:                     | 0<br>Not Applicable       |  |  |
| Hinge Type:                        | Not Applicable            |  |  |
| Hinge Included:                    | Not Applicable            |  |  |
| Adjustable Legs:                   | No, Not Required          |  |  |
| Fixings Included:                  | Yes                       |  |  |
| Handle Style:                      | Contemporary              |  |  |
| Waste Shroud:                      | Yes                       |  |  |
| Handle Included:                   | Yes, Supplied             |  |  |
| Handle Type:                       | Strap                     |  |  |