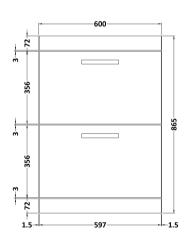

## **Packaging Details**

Barcode: 5056462622095

Sales Code: MOE433 Description: 600 Floor Standing 2-Drawer Basin Unit

| Product Dimensions                 |                           |  |  |
|------------------------------------|---------------------------|--|--|
| Height (mm):                       | 865                       |  |  |
| Width (mm):                        | 600                       |  |  |
| Depth (mm):                        | 383                       |  |  |
| Nett Weight (kg):                  | 26                        |  |  |
| Packaging Dimensions               |                           |  |  |
| Height (mm):                       | 885                       |  |  |
| Width (mm):                        | 620                       |  |  |
| Depth (mm):                        | 405                       |  |  |
| Gross Weight (kg):                 | 26.5                      |  |  |
| Packaging Data                     |                           |  |  |
| Box Colour:                        | Brown Cardboard Box       |  |  |
| Box Qty:                           | 1                         |  |  |
| Label Size:                        | 100 x 50                  |  |  |
| Label Colour:                      | White Label               |  |  |
| Label Oty:                         | 2                         |  |  |
| Outer Box Dimensions (If A         | <del>_</del>              |  |  |
| Height (mm):                       | ippicable)                |  |  |
| Width (mm):                        |                           |  |  |
| Depth (mm):                        |                           |  |  |
| Gross Weight (kg):                 |                           |  |  |
| Barcode:                           | 5056211847939             |  |  |
| Product Details                    | 3030211041939             |  |  |
| Country of Origin:                 | China                     |  |  |
|                                    | No                        |  |  |
| Fitting Instruction: CE & UKCA:    |                           |  |  |
| FSC Certified Materials:           | N/A                       |  |  |
| Colour:                            | Yes Chan Can Min          |  |  |
| Construction Method:               | Gloss Grey Mist           |  |  |
|                                    | Cam & Wood Dowel          |  |  |
| Construction Type: Cabinet Finish: | Rigid                     |  |  |
| Fascia Finish:                     | MFC Painted Gloss         |  |  |
|                                    | Mdf Painted Gloss         |  |  |
| Cabinet Thickness (mm):            | 16<br>18                  |  |  |
| Fascia Thickness (mm):             |                           |  |  |
| Drawer Included:                   | Yes                       |  |  |
| Drawer Type:                       | 80mm High Metal Softclose |  |  |
| No of Shelves:                     | 0<br>Not Applicable       |  |  |
| Hinge Type:                        | Not Applicable            |  |  |
| Hinge Included:                    | Not Applicable            |  |  |
| Adjustable Legs:                   | No, Not Required          |  |  |
| Fixings Included:                  | Yes                       |  |  |
| Handle Style:                      | Contemporary              |  |  |
| Waste Shroud:                      | Yes                       |  |  |
| Handle Included:                   | Yes, Supplied             |  |  |
| Handle Type:                       | Strap                     |  |  |