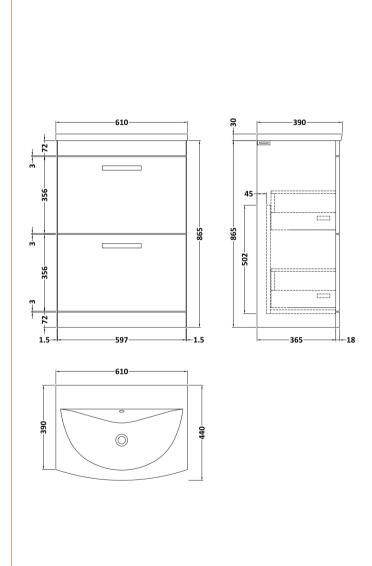

## **Packaging Details**

Barcode: 5056462622095

Sales Code: MOE433 Description: 600 Floor Standing 2-Drawer Basin Unit

| Product Dimensions                 |                           |  |  |
|------------------------------------|---------------------------|--|--|
| Height (mm):                       | 865                       |  |  |
| Width (mm):                        | 600                       |  |  |
| Depth (mm):                        | 383                       |  |  |
| Nett Weight (kg):                  | 26                        |  |  |
| Packaging Dimensions               |                           |  |  |
| Height (mm):                       | 885                       |  |  |
| Width (mm):                        | 620                       |  |  |
| Depth (mm):                        | 405                       |  |  |
| Gross Weight (kg):                 | 26.5                      |  |  |
| Packaging Data                     |                           |  |  |
| Box Colour:                        | Brown Cardboard Box       |  |  |
| Box Qty:                           | 1                         |  |  |
| Label Size:                        | 100 x 50                  |  |  |
| Label Colour:                      | White Label               |  |  |
| Label Oty:                         | 2                         |  |  |
| Outer Box Dimensions (If A         | <del>_</del>              |  |  |
| Height (mm):                       | ippicable)                |  |  |
| Width (mm):                        |                           |  |  |
| Depth (mm):                        |                           |  |  |
| Gross Weight (kg):                 |                           |  |  |
| Barcode:                           | 5056211847939             |  |  |
| Product Details                    | 3030211041939             |  |  |
| Country of Origin:                 | China                     |  |  |
|                                    | No                        |  |  |
| Fitting Instruction: CE & UKCA:    |                           |  |  |
| FSC Certified Materials:           | N/A                       |  |  |
| Colour:                            | Yes Chan Can Min          |  |  |
| Construction Method:               | Gloss Grey Mist           |  |  |
|                                    | Cam & Wood Dowel          |  |  |
| Construction Type: Cabinet Finish: | Rigid                     |  |  |
| Fascia Finish:                     | MFC Painted Gloss         |  |  |
|                                    | Mdf Painted Gloss         |  |  |
| Cabinet Thickness (mm):            | 16<br>18                  |  |  |
| Fascia Thickness (mm):             |                           |  |  |
| Drawer Included:                   | Yes                       |  |  |
| Drawer Type:                       | 80mm High Metal Softclose |  |  |
| No of Shelves:                     | 0<br>Not Applicable       |  |  |
| Hinge Type:                        | Not Applicable            |  |  |
| Hinge Included:                    | Not Applicable            |  |  |
| Adjustable Legs:                   | No, Not Required          |  |  |
| Fixings Included:                  | Yes                       |  |  |
| Handle Style:                      | Contemporary              |  |  |
| Waste Shroud:                      | Yes                       |  |  |
| Handle Included:                   | Yes, Supplied             |  |  |
| Handle Type:                       | Strap                     |  |  |

Sales Code: NVM043 Description: 600 Curved Basin 1Th

| <b>Product Dime</b>  | nsions                                                                             |             |                               |  |
|----------------------|------------------------------------------------------------------------------------|-------------|-------------------------------|--|
| Height (mm):         |                                                                                    | 160         |                               |  |
| Width (mm):          |                                                                                    | 610         |                               |  |
| Depth (mm):          |                                                                                    | 440         |                               |  |
| Nett Weight (kg)     |                                                                                    | 11          |                               |  |
| Packaging Dir        | mensions                                                                           |             |                               |  |
| Height (mm):         |                                                                                    | 190         |                               |  |
| Width (mm):          |                                                                                    | 630         |                               |  |
| Depth (mm):          |                                                                                    | 415         |                               |  |
| Gross Weight (kg     | g):                                                                                | 11.5        |                               |  |
| Packaging Da         | ta                                                                                 |             |                               |  |
| Box Colour:          |                                                                                    | Brown C     | Cardboard Box - Printed       |  |
| Box Qty:             |                                                                                    | 1           |                               |  |
| Label Size:          |                                                                                    | 100 X       | 50                            |  |
| Label Colour:        |                                                                                    | White Label |                               |  |
| Label Qty:           |                                                                                    | 2           |                               |  |
| Outer Box Dir        | mensions (If Appl                                                                  | icable)     |                               |  |
| Height (mm):         | ( 11                                                                               |             |                               |  |
| Width (mm):          |                                                                                    |             |                               |  |
| Depth (mm):          |                                                                                    |             |                               |  |
| Gross Weight (kg     | g):                                                                                |             |                               |  |
| Barcode:             |                                                                                    | 5056462     | 620961                        |  |
| <b>Product Detai</b> | ls                                                                                 |             |                               |  |
| Country of Origi     | n:                                                                                 | China       |                               |  |
| Fitting Instructio   |                                                                                    | No          |                               |  |
| Certification: CI    | E & UKCA: No                                                                       | WRAS:       | N/A WRAS No: N/A              |  |
| Product Material     | :                                                                                  | Vitreous    | China                         |  |
| Fixing Supplied:     |                                                                                    | No          |                               |  |
| 1 ixing supplied.    |                                                                                    |             |                               |  |
| Pans/Bidets:         | Tron Styles Not An                                                                 | plicable    | Inchedes Coste Nat Applicable |  |
| rails/bluets.        | Trap Style: Not Ap                                                                 | piicable    | Includes Seat: Not Applicable |  |
| C4                   | Coot Trimos Nat Am                                                                 | مادامهاد    | Matarial, Nat Applicable      |  |
| Seats:               | Seat Type: Not App                                                                 |             | Material: Not Applicable      |  |
|                      | Function: Not Applicable Hinge Type: Not Applicable Hinge Material: Not Applicable |             |                               |  |
|                      | Tillige Material. NO                                                               | ТАрриса     | ible                          |  |
|                      |                                                                                    |             |                               |  |
| Cisterns:            | Operating Type: Not Applicable Fittings: Not Applicable Lever Type: Not Applicable |             |                               |  |
|                      |                                                                                    |             |                               |  |
|                      |                                                                                    |             |                               |  |
|                      |                                                                                    |             |                               |  |
| Basins:              | Tap Hole: One Tap                                                                  |             | Chain Stay Hole: No           |  |
|                      | Template: Not Req                                                                  | uired       | Waste Type Req: Slotted       |  |
|                      | Overflow Inc: Yes Overflow Cover: Yes                                              |             |                               |  |
|                      | Inner Bowl Depth (mm): 125mm                                                       |             |                               |  |