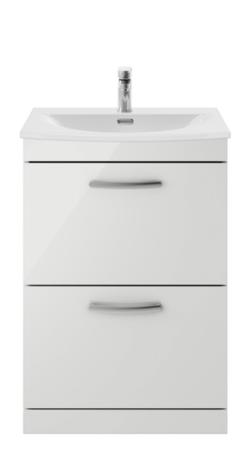

## ROXOR

Sales Code: ATH108G Description: 600 Fs 2-Drawer Vanity & Basin 4

## **Packaging Details**

Barcode: 5056462622095

Sales Code: MOE433 Description: 600 Floor Standing 2-Drawer Basin Unit

| Product Dimensions                 |                           |  |  |
|------------------------------------|---------------------------|--|--|
| Height (mm):                       | 865                       |  |  |
| Width (mm):                        | 600                       |  |  |
| Depth (mm):                        | 383                       |  |  |
| Nett Weight (kg):                  | 26                        |  |  |
| Packaging Dimensions               |                           |  |  |
| Height (mm):                       | 885                       |  |  |
| Width (mm):                        | 620                       |  |  |
| Depth (mm):                        | 405                       |  |  |
| Gross Weight (kg):                 | 26.5                      |  |  |
| Packaging Data                     |                           |  |  |
| Box Colour:                        | Brown Cardboard Box       |  |  |
| Box Qty:                           | 1                         |  |  |
| Label Size:                        | 100 x 50                  |  |  |
| Label Colour:                      | White Label               |  |  |
| Label Oty:                         | 2                         |  |  |
| Outer Box Dimensions (If A         | <del>_</del>              |  |  |
| Height (mm):                       | ippicable)                |  |  |
| Width (mm):                        |                           |  |  |
| Depth (mm):                        |                           |  |  |
| Gross Weight (kg):                 |                           |  |  |
| Barcode:                           | 5056211847939             |  |  |
| Product Details                    | 3030211041939             |  |  |
| Country of Origin:                 | China                     |  |  |
|                                    | No                        |  |  |
| Fitting Instruction: CE & UKCA:    |                           |  |  |
| FSC Certified Materials:           | N/A                       |  |  |
| Colour:                            | Yes Chan Can Min          |  |  |
| Construction Method:               | Gloss Grey Mist           |  |  |
|                                    | Cam & Wood Dowel          |  |  |
| Construction Type: Cabinet Finish: | Rigid                     |  |  |
| Fascia Finish:                     | MFC Painted Gloss         |  |  |
|                                    | Mdf Painted Gloss         |  |  |
| Cabinet Thickness (mm):            | 16<br>18                  |  |  |
| Fascia Thickness (mm):             |                           |  |  |
| Drawer Included:                   | Yes                       |  |  |
| Drawer Type:                       | 80mm High Metal Softclose |  |  |
| No of Shelves:                     | 0<br>Not Applicable       |  |  |
| Hinge Type:                        | Not Applicable            |  |  |
| Hinge Included:                    | Not Applicable            |  |  |
| Adjustable Legs:                   | No, Not Required          |  |  |
| Fixings Included:                  | Yes                       |  |  |
| Handle Style:                      | Contemporary              |  |  |
| Waste Shroud:                      | Yes                       |  |  |
| Handle Included:                   | Yes, Supplied             |  |  |
| Handle Type:                       | Strap                     |  |  |

Sales Code: NVM043 Description: 600 Curved Basin 1Th

| <b>Product Dime</b>  | nsions                                                                             |             |                               |  |
|----------------------|------------------------------------------------------------------------------------|-------------|-------------------------------|--|
| Height (mm):         |                                                                                    | 160         |                               |  |
| Width (mm):          |                                                                                    | 610         |                               |  |
| Depth (mm):          |                                                                                    | 440         |                               |  |
| Nett Weight (kg)     |                                                                                    | 11          |                               |  |
| Packaging Dir        | mensions                                                                           |             |                               |  |
| Height (mm):         |                                                                                    | 190         |                               |  |
| Width (mm):          |                                                                                    | 630         |                               |  |
| Depth (mm):          |                                                                                    | 415         |                               |  |
| Gross Weight (kg     | g):                                                                                | 11.5        |                               |  |
| Packaging Da         | ta                                                                                 |             |                               |  |
| Box Colour:          |                                                                                    | Brown C     | Cardboard Box - Printed       |  |
| Box Qty:             |                                                                                    | 1           |                               |  |
| Label Size:          |                                                                                    | 100 X       | 50                            |  |
| Label Colour:        |                                                                                    | White Label |                               |  |
| Label Qty:           |                                                                                    | 2           |                               |  |
| Outer Box Dir        | mensions (If Appl                                                                  | icable)     |                               |  |
| Height (mm):         | ( 11                                                                               |             |                               |  |
| Width (mm):          |                                                                                    |             |                               |  |
| Depth (mm):          |                                                                                    |             |                               |  |
| Gross Weight (kg     | g):                                                                                |             |                               |  |
| Barcode:             |                                                                                    | 5056462     | 620961                        |  |
| <b>Product Detai</b> | ls                                                                                 |             |                               |  |
| Country of Origi     | n:                                                                                 | China       |                               |  |
| Fitting Instructio   |                                                                                    | No          |                               |  |
| Certification: CI    | E & UKCA: No                                                                       | WRAS:       | N/A WRAS No: N/A              |  |
| Product Material     | :                                                                                  | Vitreous    | China                         |  |
| Fixing Supplied:     |                                                                                    | No          |                               |  |
| 1 ixing supplied.    |                                                                                    |             |                               |  |
| Pans/Bidets:         | Tron Styles Not An                                                                 | plicable    | Inchedes Coste Nat Applicable |  |
| rails/bluets.        | Trap Style: Not Ap                                                                 | piicable    | Includes Seat: Not Applicable |  |
| C4                   | Coot Trimos Nat Am                                                                 | مادامهاد    | Matarial, Nat Applicable      |  |
| Seats:               | Seat Type: Not App                                                                 |             | Material: Not Applicable      |  |
|                      | Function: Not Applicable Hinge Type: Not Applicable Hinge Material: Not Applicable |             |                               |  |
|                      | Tillige Material. NO                                                               | ТАрриса     | ible                          |  |
|                      |                                                                                    |             |                               |  |
| Cisterns:            | Operating Type: Not Applicable Fittings: Not Applicable Lever Type: Not Applicable |             |                               |  |
|                      |                                                                                    |             |                               |  |
|                      |                                                                                    |             |                               |  |
|                      |                                                                                    |             |                               |  |
| Basins:              | Tap Hole: One Tap                                                                  |             | Chain Stay Hole: No           |  |
|                      | Template: Not Req                                                                  | uired       | Waste Type Req: Slotted       |  |
|                      | Overflow Inc: Yes Overflow Cover: Yes                                              |             |                               |  |
|                      | Inner Bowl Depth (mm): 125mm                                                       |             |                               |  |