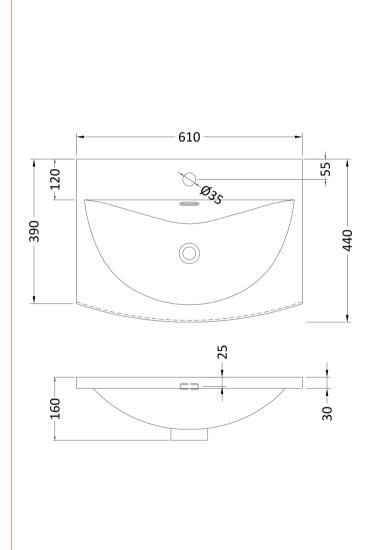

Strap

Sales Code: NVM043 Description: 600 Curved Basin 1Th

| <b>Product Dime</b>  | nsions                                |                                                                                    |                               |  |  |
|----------------------|---------------------------------------|------------------------------------------------------------------------------------|-------------------------------|--|--|
| Height (mm):         |                                       | 160                                                                                |                               |  |  |
| Width (mm):          |                                       | 610                                                                                |                               |  |  |
| Depth (mm):          |                                       | 440                                                                                |                               |  |  |
| Nett Weight (kg)     |                                       | 11                                                                                 |                               |  |  |
| Packaging Dir        | mensions                              |                                                                                    |                               |  |  |
| Height (mm):         |                                       | 190                                                                                |                               |  |  |
| Width (mm):          |                                       | 630                                                                                |                               |  |  |
| Depth (mm):          |                                       | 415                                                                                |                               |  |  |
| Gross Weight (kg     | g):                                   | 11.5                                                                               |                               |  |  |
| Packaging Da         | ta                                    |                                                                                    |                               |  |  |
| Box Colour:          |                                       | Brown C                                                                            | Cardboard Box - Printed       |  |  |
| Box Qty:             |                                       | 1                                                                                  |                               |  |  |
| Label Size:          |                                       | 100 X                                                                              | 50                            |  |  |
| Label Colour:        |                                       | White Label                                                                        |                               |  |  |
| Label Qty:           | Label Oty:                            |                                                                                    | 2                             |  |  |
| Outer Box Dir        | mensions (If Appl                     | icable)                                                                            |                               |  |  |
| Height (mm):         | ( 11                                  |                                                                                    |                               |  |  |
| Width (mm):          |                                       |                                                                                    |                               |  |  |
| Depth (mm):          |                                       |                                                                                    |                               |  |  |
| Gross Weight (kg     | g):                                   |                                                                                    |                               |  |  |
| Barcode:             |                                       | 5056462                                                                            | 620961                        |  |  |
| <b>Product Detai</b> | ls                                    |                                                                                    |                               |  |  |
| Country of Origi     | n:                                    | China                                                                              |                               |  |  |
| Fitting Instructio   |                                       | No                                                                                 |                               |  |  |
| Certification: CI    | E & UKCA: No                          | WRAS:                                                                              | N/A WRAS No: N/A              |  |  |
| Product Material     | :                                     | Vitreous                                                                           | China                         |  |  |
| Fixing Supplied:     |                                       | No                                                                                 |                               |  |  |
| 1 ixing supplied.    |                                       |                                                                                    |                               |  |  |
| Pans/Bidets:         | Tron Style: Not An                    | plicable                                                                           | Inchedes Coste Nat Applicable |  |  |
| rails/bluets.        | Trap Style: Not Ap                    | piicable                                                                           | Includes Seat: Not Applicable |  |  |
| C4                   | Coot Trimos Nat Am                    | مادامهاد                                                                           | Matarial, Nat Applicable      |  |  |
| Seats:               | Seat Type: Not App                    |                                                                                    | Material: Not Applicable      |  |  |
|                      |                                       | Function: Not Applicable Hinge Type: Not Applicable Hinge Material: Not Applicable |                               |  |  |
|                      | Tillige Material. NO                  | ТАрриса                                                                            | ible                          |  |  |
|                      |                                       |                                                                                    |                               |  |  |
| Cisterns:            |                                       | perating Type: Not Applicable Fittings: Not Applicable                             |                               |  |  |
|                      | Lever Type: Not Applicable            |                                                                                    |                               |  |  |
|                      |                                       |                                                                                    |                               |  |  |
|                      |                                       |                                                                                    |                               |  |  |
| Basins:              | Tap Hole: One Tap                     |                                                                                    | Chain Stay Hole: No           |  |  |
|                      | Template: Not Req                     | uired                                                                              | Waste Type Req: Slotted       |  |  |
|                      | Overflow Inc: Yes Overflow Cover: Yes |                                                                                    |                               |  |  |
|                      | Inner Bowl Depth (mm): 125mm          |                                                                                    |                               |  |  |