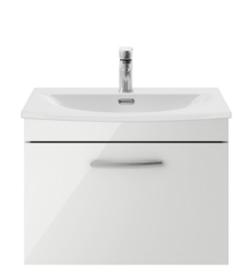

## ROXOR

Sales Code: ATH109G Description: 600 Wh Single Drawer Vanity & Basin 4

## **Packaging Details**

Barcode: 5056462622101

Sales Code: MOE483 Description: 600 Wall Hung Single Drawer Basin Unit

Handle Type:

| <b>Product Dimensions</b>            |                           |  |  |  |
|--------------------------------------|---------------------------|--|--|--|
| Height (mm):                         | 430                       |  |  |  |
| Width (mm):                          | 600                       |  |  |  |
| Depth (mm):                          | 383                       |  |  |  |
| Nett Weight (kg):                    | 13                        |  |  |  |
| Packaging Dimensions                 |                           |  |  |  |
| Height (mm):                         | 450                       |  |  |  |
| Width (mm):                          | 620                       |  |  |  |
| Depth (mm):                          | 405                       |  |  |  |
| Gross Weight (kg):                   | 13.5                      |  |  |  |
| Packaging Data                       |                           |  |  |  |
| Box Colour:                          | Brown Cardboard Box       |  |  |  |
| Box Qty:                             | 1                         |  |  |  |
| Label Size:                          | 100 x 50                  |  |  |  |
| Label Colour:                        | White Label               |  |  |  |
| Label Qty:                           | 2                         |  |  |  |
| Outer Box Dimensions (If Applicable) |                           |  |  |  |
| Height (mm):                         |                           |  |  |  |
| Width (mm):                          |                           |  |  |  |
| Depth (mm):                          |                           |  |  |  |
| Gross Weight (kg):                   |                           |  |  |  |
| Barcode:                             | 5056211847946             |  |  |  |
| <b>Product Details</b>               |                           |  |  |  |
| Country of Origin:                   | China                     |  |  |  |
| Fitting Instruction:                 | No                        |  |  |  |
| CE & UKCA:                           | N/A                       |  |  |  |
| FSC Certified Materials:             | Yes                       |  |  |  |
| Colour:                              | Gloss Grey Mist           |  |  |  |
| Construction Method:                 | Cam & Wood Dowel          |  |  |  |
| Construction Type:                   | Rigid                     |  |  |  |
| Cabinet Finish:                      | MFC Painted Gloss         |  |  |  |
| Fascia Finish:                       | Mdf Painted Gloss         |  |  |  |
| Cabinet Thickness (mm):              | 16                        |  |  |  |
| Fascia Thickness (mm):               | 18                        |  |  |  |
| Drawer Included:                     | Yes                       |  |  |  |
| Drawer Type:                         | 80mm High Metal Softclose |  |  |  |
| No of Shelves:                       | 0                         |  |  |  |
| Hinge Type:                          | Not Applicable            |  |  |  |
| Hinge Included:                      | Not Applicable            |  |  |  |
| Adjustable Legs:                     | No, Not Required          |  |  |  |
| Fixings Included:                    | Yes                       |  |  |  |
| Handle Style:                        | Contemporary              |  |  |  |
| Waste Shroud:                        | Yes                       |  |  |  |
| Handle Included:                     | Yes, Supplied             |  |  |  |