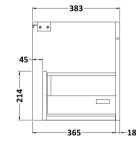

## **Packaging Details**

Barcode: 5056462622101

Sales Code: MOE483 Description: 600 Wall Hung Single Drawer Basin Unit

Handle Type:

| <b>Product Dimensions</b>            |                           |  |  |  |
|--------------------------------------|---------------------------|--|--|--|
| Height (mm):                         | 430                       |  |  |  |
| Width (mm):                          | 600                       |  |  |  |
| Depth (mm):                          | 383                       |  |  |  |
| Nett Weight (kg):                    | 13                        |  |  |  |
| Packaging Dimensions                 |                           |  |  |  |
| Height (mm):                         | 450                       |  |  |  |
| Width (mm):                          | 620                       |  |  |  |
| Depth (mm):                          | 405                       |  |  |  |
| Gross Weight (kg):                   | 13.5                      |  |  |  |
| Packaging Data                       |                           |  |  |  |
| Box Colour:                          | Brown Cardboard Box       |  |  |  |
| Box Qty:                             | 1                         |  |  |  |
| Label Size:                          | 100 x 50                  |  |  |  |
| Label Colour:                        | White Label               |  |  |  |
| Label Qty:                           | 2                         |  |  |  |
| Outer Box Dimensions (If Applicable) |                           |  |  |  |
| Height (mm):                         |                           |  |  |  |
| Width (mm):                          |                           |  |  |  |
| Depth (mm):                          |                           |  |  |  |
| Gross Weight (kg):                   |                           |  |  |  |
| Barcode:                             | 5056211847946             |  |  |  |
| <b>Product Details</b>               |                           |  |  |  |
| Country of Origin:                   | China                     |  |  |  |
| Fitting Instruction:                 | No                        |  |  |  |
| CE & UKCA:                           | N/A                       |  |  |  |
| FSC Certified Materials:             | Yes                       |  |  |  |
| Colour:                              | Gloss Grey Mist           |  |  |  |
| Construction Method:                 | Cam & Wood Dowel          |  |  |  |
| Construction Type:                   | Rigid                     |  |  |  |
| Cabinet Finish:                      | MFC Painted Gloss         |  |  |  |
| Fascia Finish:                       | Mdf Painted Gloss         |  |  |  |
| Cabinet Thickness (mm):              | 16                        |  |  |  |
| Fascia Thickness (mm):               | 18                        |  |  |  |
| Drawer Included:                     | Yes                       |  |  |  |
| Drawer Type:                         | 80mm High Metal Softclose |  |  |  |
| No of Shelves:                       | 0                         |  |  |  |
| Hinge Type:                          | Not Applicable            |  |  |  |
| Hinge Included:                      | Not Applicable            |  |  |  |
| Adjustable Legs:                     | No, Not Required          |  |  |  |
| Fixings Included:                    | Yes                       |  |  |  |
| Handle Style:                        | Contemporary              |  |  |  |
| Waste Shroud:                        | Yes                       |  |  |  |
| Handle Included:                     | Yes, Supplied             |  |  |  |