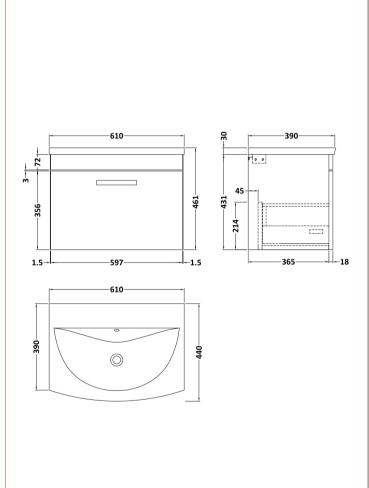

## **Packaging Details**

Barcode: 5056462622101

Sales Code: MOE483 Description: 600 Wall Hung Single Drawer Basin Unit

Handle Type:

| <b>Product Dimensions</b>            |                           |  |  |  |
|--------------------------------------|---------------------------|--|--|--|
| Height (mm):                         | 430                       |  |  |  |
| Width (mm):                          | 600                       |  |  |  |
| Depth (mm):                          | 383                       |  |  |  |
| Nett Weight (kg):                    | 13                        |  |  |  |
| Packaging Dimensions                 |                           |  |  |  |
| Height (mm):                         | 450                       |  |  |  |
| Width (mm):                          | 620                       |  |  |  |
| Depth (mm):                          | 405                       |  |  |  |
| Gross Weight (kg):                   | 13.5                      |  |  |  |
| Packaging Data                       |                           |  |  |  |
| Box Colour:                          | Brown Cardboard Box       |  |  |  |
| Box Qty:                             | 1                         |  |  |  |
| Label Size:                          | 100 x 50                  |  |  |  |
| Label Colour:                        | White Label               |  |  |  |
| Label Qty:                           | 2                         |  |  |  |
| Outer Box Dimensions (If Applicable) |                           |  |  |  |
| Height (mm):                         |                           |  |  |  |
| Width (mm):                          |                           |  |  |  |
| Depth (mm):                          |                           |  |  |  |
| Gross Weight (kg):                   |                           |  |  |  |
| Barcode:                             | 5056211847946             |  |  |  |
| <b>Product Details</b>               |                           |  |  |  |
| Country of Origin:                   | China                     |  |  |  |
| Fitting Instruction:                 | No                        |  |  |  |
| CE & UKCA:                           | N/A                       |  |  |  |
| FSC Certified Materials:             | Yes                       |  |  |  |
| Colour:                              | Gloss Grey Mist           |  |  |  |
| Construction Method:                 | Cam & Wood Dowel          |  |  |  |
| Construction Type:                   | Rigid                     |  |  |  |
| Cabinet Finish:                      | MFC Painted Gloss         |  |  |  |
| Fascia Finish:                       | Mdf Painted Gloss         |  |  |  |
| Cabinet Thickness (mm):              | 16                        |  |  |  |
| Fascia Thickness (mm):               | 18                        |  |  |  |
| Drawer Included:                     | Yes                       |  |  |  |
| Drawer Type:                         | 80mm High Metal Softclose |  |  |  |
| No of Shelves:                       | 0                         |  |  |  |
| Hinge Type:                          | Not Applicable            |  |  |  |
| Hinge Included:                      | Not Applicable            |  |  |  |
| Adjustable Legs:                     | No, Not Required          |  |  |  |
| Fixings Included:                    | Yes                       |  |  |  |
| Handle Style:                        | Contemporary              |  |  |  |
| Waste Shroud:                        | Yes                       |  |  |  |
| Handle Included:                     | Yes, Supplied             |  |  |  |

Strap

Sales Code: NVM043 Description: 600 Curved Basin 1Th

| <b>Product Dime</b>  | nsions                                |                                                                                    |                               |  |  |
|----------------------|---------------------------------------|------------------------------------------------------------------------------------|-------------------------------|--|--|
| Height (mm):         |                                       | 160                                                                                |                               |  |  |
| Width (mm):          |                                       | 610                                                                                |                               |  |  |
| Depth (mm):          |                                       | 440                                                                                |                               |  |  |
| Nett Weight (kg)     |                                       | 11                                                                                 |                               |  |  |
| Packaging Dir        | mensions                              |                                                                                    |                               |  |  |
| Height (mm):         |                                       | 190                                                                                |                               |  |  |
| Width (mm):          |                                       | 630                                                                                |                               |  |  |
| Depth (mm):          |                                       | 415                                                                                |                               |  |  |
| Gross Weight (kg     | g):                                   | 11.5                                                                               |                               |  |  |
| Packaging Da         | ta                                    |                                                                                    |                               |  |  |
| Box Colour:          |                                       | Brown C                                                                            | Cardboard Box - Printed       |  |  |
| Box Qty:             |                                       | 1                                                                                  |                               |  |  |
| Label Size:          |                                       | 100 X                                                                              | 50                            |  |  |
| Label Colour:        |                                       | White Label                                                                        |                               |  |  |
| Label Qty:           | Label Oty:                            |                                                                                    | 2                             |  |  |
| Outer Box Dir        | mensions (If Appl                     | icable)                                                                            |                               |  |  |
| Height (mm):         | ( 11                                  |                                                                                    |                               |  |  |
| Width (mm):          |                                       |                                                                                    |                               |  |  |
| Depth (mm):          |                                       |                                                                                    |                               |  |  |
| Gross Weight (kg     | g):                                   |                                                                                    |                               |  |  |
| Barcode:             |                                       | 5056462                                                                            | 620961                        |  |  |
| <b>Product Detai</b> | ls                                    |                                                                                    |                               |  |  |
| Country of Origi     | n:                                    | China                                                                              |                               |  |  |
| Fitting Instructio   |                                       | No                                                                                 |                               |  |  |
| Certification: CI    | E & UKCA: No                          | WRAS:                                                                              | N/A WRAS No: N/A              |  |  |
| Product Material     | :                                     | Vitreous                                                                           | China                         |  |  |
| Fixing Supplied:     |                                       | No                                                                                 |                               |  |  |
| 1 ixing supplied.    |                                       |                                                                                    |                               |  |  |
| Pans/Bidets:         | Tron Style: Not An                    | plicable                                                                           | Inchedes Coste Nat Applicable |  |  |
| rails/bluets.        | Trap Style: Not Ap                    | piicable                                                                           | Includes Seat: Not Applicable |  |  |
| C4                   | Coot Trimos Nat Am                    | مادامهاد                                                                           | Matarial, Nat Applicable      |  |  |
| Seats:               | Seat Type: Not App                    |                                                                                    | Material: Not Applicable      |  |  |
|                      |                                       | Function: Not Applicable Hinge Type: Not Applicable Hinge Material: Not Applicable |                               |  |  |
|                      | Tillige Material. NO                  | ТАрриса                                                                            | ible                          |  |  |
|                      |                                       |                                                                                    |                               |  |  |
| Cisterns:            |                                       | perating Type: Not Applicable Fittings: Not Applicable                             |                               |  |  |
|                      | Lever Type: Not Applicable            |                                                                                    |                               |  |  |
|                      |                                       |                                                                                    |                               |  |  |
|                      |                                       |                                                                                    |                               |  |  |
| Basins:              | Tap Hole: One Tap                     |                                                                                    | Chain Stay Hole: No           |  |  |
|                      | Template: Not Req                     | uired                                                                              | Waste Type Req: Slotted       |  |  |
|                      | Overflow Inc: Yes Overflow Cover: Yes |                                                                                    |                               |  |  |
|                      | Inner Bowl Depth (mm): 125mm          |                                                                                    |                               |  |  |