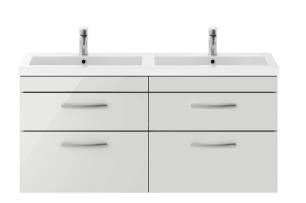

## ROXOR

Sales Code: ATH110C Description: 1200 Wh 4-Drawer Vanity & Double Basin