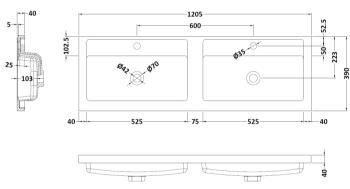

Sales Code: PMB424 Description: Double Polymarble Basin 1205 X 390

| <b>Product Dime</b>                                                               |                               |                                |  |
|-----------------------------------------------------------------------------------|-------------------------------|--------------------------------|--|
| Height (mm):                                                                      | 390                           |                                |  |
| Width (mm):                                                                       | 1205                          |                                |  |
| Depth (mm):                                                                       | 157                           |                                |  |
| Nett Weight (kg)                                                                  |                               |                                |  |
| Packaging Dir                                                                     | nensions                      |                                |  |
| Height (mm):                                                                      | 100                           |                                |  |
| Width (mm):                                                                       | 1205                          |                                |  |
| Depth (mm):                                                                       | 400                           |                                |  |
| Gross Weight (kg                                                                  | g): 18.12                     | 18.12                          |  |
| <b>Packaging Dat</b>                                                              | ta                            |                                |  |
| Box Colour:                                                                       | Brown (                       | Cardboard Box - Printed        |  |
| Box Qty:                                                                          | 1                             |                                |  |
| Label Size:                                                                       | 100 X                         | 50                             |  |
| Label Colour:                                                                     | White L                       | abel                           |  |
| Label Qty:                                                                        | 2                             |                                |  |
| <b>Outer Box Dir</b>                                                              | nensions (If Applicable)      |                                |  |
| Height (mm):                                                                      |                               |                                |  |
| Width (mm):                                                                       |                               |                                |  |
| Depth (mm):                                                                       |                               |                                |  |
| Gross Weight (kg                                                                  | g):                           |                                |  |
| Barcode: 50                                                                       |                               | 1815136                        |  |
| <b>Product Detai</b>                                                              | ls                            |                                |  |
| Country of Origin                                                                 | n: China                      |                                |  |
| Fitting Instruction                                                               | n: No                         |                                |  |
| Certification: CE                                                                 | E & UKCA: No WRAS:            | N/A WRAS No: N/A               |  |
| Product Material:                                                                 | Polyma                        | rble                           |  |
| Fixing Supplied:                                                                  | No                            |                                |  |
|                                                                                   |                               |                                |  |
| Pans/Bidets:                                                                      | Trap Style: Not Applicable    | Includes Seat: Not Applicable  |  |
| Seats:                                                                            | Seat Type: Not Applicable     | Material: Not Applicable       |  |
| - Scatts.                                                                         | Function: Not Applicable      | Hinge Type: Not Applicable     |  |
| Hinge Material: Not Applicable                                                    |                               |                                |  |
|                                                                                   | Timge material. Not Applied   |                                |  |
| Cataman Operating Town Mat Applicable Div                                         |                               | cable Fittings: Not Applicable |  |
| Cisterns: Operating Type: Not Applicable Fittings: Not Lever Type: Not Applicable |                               |                                |  |
|                                                                                   | Level Type. Not Applicable    | <del>-</del>                   |  |
| Basins:                                                                           | Tap Hole: Two Tapholes        | Chain Stay Hole: No            |  |
| Template: Not Required                                                            |                               | Waste Type Req: Slotted        |  |
|                                                                                   | Overflow Inc: Yes             | Overflow Cover: Yes            |  |
|                                                                                   | Inner Bowl Depth (mm): 103 mm |                                |  |
|                                                                                   | miler Bowr Depuir (milli). 10 | 5 111111                       |  |