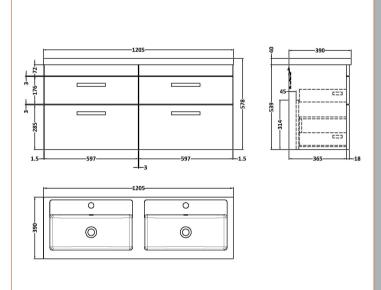

## ROXOR

Sales Code: ATH110C Description: 1200 Wh 4-Drawer Vanity & Double Basin

Sales Code: PMB424 Description: Double Polymarble Basin 1205 X 390

| <b>Product Dime</b>                                                               |                               |                                |  |
|-----------------------------------------------------------------------------------|-------------------------------|--------------------------------|--|
| Height (mm):                                                                      | 390                           |                                |  |
| Width (mm):                                                                       | 1205                          |                                |  |
| Depth (mm):                                                                       | 157                           |                                |  |
| Nett Weight (kg)                                                                  |                               |                                |  |
| Packaging Dir                                                                     | nensions                      |                                |  |
| Height (mm):                                                                      | 100                           |                                |  |
| Width (mm):                                                                       | 1205                          |                                |  |
| Depth (mm):                                                                       | 400                           |                                |  |
| Gross Weight (kg                                                                  | g): 18.12                     | 18.12                          |  |
| <b>Packaging Dat</b>                                                              | ta                            |                                |  |
| Box Colour:                                                                       | Brown (                       | Cardboard Box - Printed        |  |
| Box Qty:                                                                          | 1                             |                                |  |
| Label Size:                                                                       | 100 X                         | 50                             |  |
| Label Colour:                                                                     | White L                       | abel                           |  |
| Label Qty:                                                                        | 2                             |                                |  |
| <b>Outer Box Dir</b>                                                              | nensions (If Applicable)      |                                |  |
| Height (mm):                                                                      |                               |                                |  |
| Width (mm):                                                                       |                               |                                |  |
| Depth (mm):                                                                       |                               |                                |  |
| Gross Weight (kg                                                                  | g):                           |                                |  |
| Barcode: 50                                                                       |                               | 1815136                        |  |
| <b>Product Detai</b>                                                              | ls                            |                                |  |
| Country of Origin                                                                 | n: China                      |                                |  |
| Fitting Instruction                                                               | n: No                         |                                |  |
| Certification: CE                                                                 | E & UKCA: No WRAS:            | N/A WRAS No: N/A               |  |
| Product Material:                                                                 | Polyma                        | rble                           |  |
| Fixing Supplied:                                                                  | No                            |                                |  |
|                                                                                   |                               |                                |  |
| Pans/Bidets:                                                                      | Trap Style: Not Applicable    | Includes Seat: Not Applicable  |  |
| Seats:                                                                            | Seat Type: Not Applicable     | Material: Not Applicable       |  |
| - Scatts.                                                                         | Function: Not Applicable      | Hinge Type: Not Applicable     |  |
| Hinge Material: Not Applicable                                                    |                               |                                |  |
|                                                                                   | Timge material. Not Applied   |                                |  |
| Cataman Operating Town Mat Applicable Div                                         |                               | cable Fittings: Not Applicable |  |
| Cisterns: Operating Type: Not Applicable Fittings: Not Lever Type: Not Applicable |                               |                                |  |
|                                                                                   | Level Type. Not Applicable    | <del>-</del>                   |  |
| Basins:                                                                           | Tap Hole: Two Tapholes        | Chain Stay Hole: No            |  |
| Template: Not Required                                                            |                               | Waste Type Req: Slotted        |  |
|                                                                                   | Overflow Inc: Yes             | Overflow Cover: Yes            |  |
|                                                                                   | Inner Bowl Depth (mm): 103 mm |                                |  |
|                                                                                   | miler Bowr Depuir (milli). 10 | 5 111111                       |  |