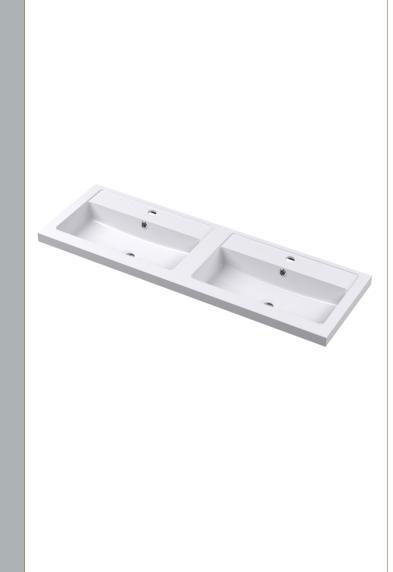

Sales Code: PMB424 Description: Double Polymarble Basin 1205 X 390

| <b>Product Dime</b>                                                               |                               |                                |  |
|-----------------------------------------------------------------------------------|-------------------------------|--------------------------------|--|
| Height (mm):                                                                      | 390                           |                                |  |
| Width (mm):                                                                       | 1205                          |                                |  |
| Depth (mm):                                                                       | 157                           |                                |  |
| Nett Weight (kg)                                                                  |                               |                                |  |
| Packaging Dir                                                                     | nensions                      |                                |  |
| Height (mm):                                                                      | 100                           |                                |  |
| Width (mm):                                                                       | 1205                          |                                |  |
| Depth (mm):                                                                       | 400                           |                                |  |
| Gross Weight (kg                                                                  | g): 18.12                     | 18.12                          |  |
| <b>Packaging Dat</b>                                                              | ta                            |                                |  |
| Box Colour:                                                                       | Brown (                       | Cardboard Box - Printed        |  |
| Box Qty:                                                                          | 1                             |                                |  |
| Label Size:                                                                       | 100 X                         | 50                             |  |
| Label Colour:                                                                     | White L                       | abel                           |  |
| Label Qty:                                                                        | 2                             |                                |  |
| <b>Outer Box Dir</b>                                                              | nensions (If Applicable)      |                                |  |
| Height (mm):                                                                      |                               |                                |  |
| Width (mm):                                                                       |                               |                                |  |
| Depth (mm):                                                                       |                               |                                |  |
| Gross Weight (kg                                                                  | g):                           |                                |  |
| Barcode: 50                                                                       |                               | 1815136                        |  |
| <b>Product Detai</b>                                                              | ls                            |                                |  |
| Country of Origin                                                                 | n: China                      |                                |  |
| Fitting Instruction                                                               | n: No                         |                                |  |
| Certification: CE                                                                 | E & UKCA: No WRAS:            | N/A WRAS No: N/A               |  |
| Product Material:                                                                 | Polyma                        | rble                           |  |
| Fixing Supplied:                                                                  | No                            |                                |  |
|                                                                                   |                               |                                |  |
| Pans/Bidets:                                                                      | Trap Style: Not Applicable    | Includes Seat: Not Applicable  |  |
| Seats:                                                                            | Seat Type: Not Applicable     | Material: Not Applicable       |  |
| - Scatts.                                                                         | Function: Not Applicable      | Hinge Type: Not Applicable     |  |
| Hinge Material: Not Applicable                                                    |                               |                                |  |
|                                                                                   | Timge material. Not Applied   |                                |  |
| Cataman Operating Town Mat Applicable Div                                         |                               | cable Fittings: Not Applicable |  |
| Cisterns: Operating Type: Not Applicable Fittings: Not Lever Type: Not Applicable |                               |                                |  |
|                                                                                   | Level Type. Not Applicable    | <del>-</del>                   |  |
| Basins:                                                                           | Tap Hole: Two Tapholes        | Chain Stay Hole: No            |  |
| Template: Not Required                                                            |                               | Waste Type Req: Slotted        |  |
|                                                                                   | Overflow Inc: Yes             | Overflow Cover: Yes            |  |
|                                                                                   | Inner Bowl Depth (mm): 103 mm |                                |  |
|                                                                                   | miler Bowr Depuir (milli). 10 | 5 111111                       |  |