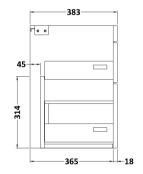

## **Packaging Details**

Barcode: 5056211848448

Sales Code: MOE493 Description: 600 Wall Hung 2-Drawer Basin Unit

| <b>Product Dimensions</b>  |                           |
|----------------------------|---------------------------|
| Height (mm):               | 538                       |
| Width (mm):                | 600                       |
| Depth (mm):                | 383                       |
| Nett Weight (kg):          | 20.5                      |
| Packaging Dimensions       |                           |
| Height (mm):               | 560                       |
| Width (mm):                | 620                       |
| Depth (mm):                | 405                       |
| Gross Weight (kg):         | 21                        |
| Packaging Data             |                           |
| Box Colour:                | Brown Cardboard Box       |
| Box Qty:                   | 1                         |
| Label Size:                | 100 x 50                  |
| Label Colour:              | White Label               |
| Label Qty:                 | 2                         |
| Outer Box Dimensions (If A | Applicable)               |
| Height (mm):               |                           |
| Width (mm):                |                           |
| Depth (mm):                |                           |
| Gross Weight (kg):         |                           |
| Barcode:                   | 5056211847953             |
| Product Details            |                           |
| Country of Origin:         | China                     |
| Fitting Instruction:       | No                        |
| CE & UKCA:                 | N/A                       |
| FSC Certified Materials:   | Yes                       |
| Colour:                    | Gloss Grey Mist           |
| Construction Method:       | Cam & Wood Dowel          |
| Construction Type:         | Rigid                     |
| Cabinet Finish:            | MFC Painted Gloss         |
| Fascia Finish:             | Mdf Painted Gloss         |
| Cabinet Thickness (mm):    | 16                        |
| Fascia Thickness (mm):     | 18                        |
| Drawer Included:           | Yes                       |
| Drawer Type:               | 80mm High Metal Softclose |
| No of Shelves:             | 0                         |
| Hinge Type:                | Not Applicable            |
| Hinge Included:            | Not Applicable            |
| Adjustable Legs:           | No, Not Required          |
| Fixings Included:          | Yes                       |
| Handle Style:              | Contemporary              |
| Waste Shroud:              | Yes                       |
| Handle Included:           | Yes, Supplied             |
| Handle Type:               | Strap                     |
|                            |                           |