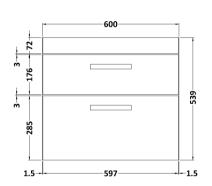

## **Packaging Details**

Barcode: 5056211848448

Sales Code: MOE493 Description: 600 Wall Hung 2-Drawer Basin Unit

| <b>Product Dimensions</b>  |                           |
|----------------------------|---------------------------|
| Height (mm):               | 538                       |
| Width (mm):                | 600                       |
| Depth (mm):                | 383                       |
| Nett Weight (kg):          | 20.5                      |
| Packaging Dimensions       |                           |
| Height (mm):               | 560                       |
| Width (mm):                | 620                       |
| Depth (mm):                | 405                       |
| Gross Weight (kg):         | 21                        |
| Packaging Data             |                           |
| Box Colour:                | Brown Cardboard Box       |
| Box Qty:                   | 1                         |
| Label Size:                | 100 x 50                  |
| Label Colour:              | White Label               |
| Label Qty:                 | 2                         |
| Outer Box Dimensions (If A | Applicable)               |
| Height (mm):               |                           |
| Width (mm):                |                           |
| Depth (mm):                |                           |
| Gross Weight (kg):         |                           |
| Barcode:                   | 5056211847953             |
| Product Details            |                           |
| Country of Origin:         | China                     |
| Fitting Instruction:       | No                        |
| CE & UKCA:                 | N/A                       |
| FSC Certified Materials:   | Yes                       |
| Colour:                    | Gloss Grey Mist           |
| Construction Method:       | Cam & Wood Dowel          |
| Construction Type:         | Rigid                     |
| Cabinet Finish:            | MFC Painted Gloss         |
| Fascia Finish:             | Mdf Painted Gloss         |
| Cabinet Thickness (mm):    | 16                        |
| Fascia Thickness (mm):     | 18                        |
| Drawer Included:           | Yes                       |
| Drawer Type:               | 80mm High Metal Softclose |
| No of Shelves:             | 0                         |
| Hinge Type:                | Not Applicable            |
| Hinge Included:            | Not Applicable            |
| Adjustable Legs:           | No, Not Required          |
| Fixings Included:          | Yes                       |
| Handle Style:              | Contemporary              |
| Waste Shroud:              | Yes                       |
| Handle Included:           | Yes, Supplied             |
| Handle Type:               | Strap                     |
|                            |                           |