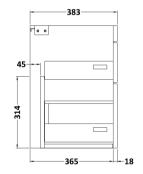

## **Packaging Details**

Barcode: 5056211888925

Sales Code: MOE493 Description: 600 Wall Hung 2-Drawer Basin Unit

| <b>Product Dimensions</b>  |                           |  |
|----------------------------|---------------------------|--|
| Height (mm):               | 538                       |  |
| Width (mm):                | 600                       |  |
| Depth (mm):                | 383                       |  |
| Nett Weight (kg):          | 20.5                      |  |
| Packaging Dimensions       |                           |  |
| Height (mm):               | 560                       |  |
| Width (mm):                | 620                       |  |
| Depth (mm):                | 405                       |  |
| Gross Weight (kg):         | 21                        |  |
| Packaging Data             |                           |  |
| Box Colour:                | Brown Cardboard Box       |  |
| Box Qty:                   | 1                         |  |
| Label Size:                | 100 x 50                  |  |
| Label Colour:              | White Label               |  |
| Label Qty:                 | 2                         |  |
| Outer Box Dimensions (If A | Applicable)               |  |
| Height (mm):               |                           |  |
| Width (mm):                |                           |  |
| Depth (mm):                |                           |  |
| Gross Weight (kg):         |                           |  |
| Barcode:                   | 5056211847953             |  |
| Product Details            |                           |  |
| Country of Origin:         | China                     |  |
| Fitting Instruction:       | No                        |  |
| CE & UKCA:                 | N/A                       |  |
| FSC Certified Materials:   | Yes                       |  |
| Colour:                    | Gloss Grey Mist           |  |
| Construction Method:       | Cam & Wood Dowel          |  |
| Construction Type:         | Rigid                     |  |
| Cabinet Finish:            | MFC Painted Gloss         |  |
| Fascia Finish:             | Mdf Painted Gloss         |  |
| Cabinet Thickness (mm):    | 16                        |  |
| Fascia Thickness (mm):     | 18                        |  |
| Drawer Included:           | Yes                       |  |
| Drawer Type:               | 80mm High Metal Softclose |  |
| No of Shelves:             | 0                         |  |
| Hinge Type:                | Not Applicable            |  |
| Hinge Included:            | Not Applicable            |  |
| Adjustable Legs:           | No, Not Required          |  |
| Fixings Included:          | Yes                       |  |
| Handle Style:              | Contemporary              |  |
| Waste Shroud:              | Yes                       |  |
| Handle Included:           | Yes, Supplied             |  |
| Handle Type:               | Strap                     |  |
|                            |                           |  |