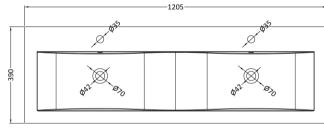

Sales Code: CBM424 Description: Double Ceramic Basin 1208X392

| Product Dime        | nsions                                                  |                    |                               |  |  |
|---------------------|---------------------------------------------------------|--------------------|-------------------------------|--|--|
| Height (mm):        |                                                         | 390                |                               |  |  |
| Width (mm):         |                                                         | 1205               |                               |  |  |
| Depth (mm):         |                                                         | 175                |                               |  |  |
| Nett Weight (kg):   |                                                         | 27                 |                               |  |  |
| Packaging Dir       |                                                         |                    |                               |  |  |
| Height (mm):        |                                                         | 205                | 205                           |  |  |
| Width (mm):         |                                                         | 1270               |                               |  |  |
| Depth (mm):         | · /                                                     |                    | 510                           |  |  |
| Gross Weight (kg):  |                                                         | 27                 |                               |  |  |
| Packaging Dat       |                                                         |                    |                               |  |  |
| Box Colour:         |                                                         | Brown (            | Brown Cardboard Box - Printed |  |  |
| Box Qty:            |                                                         |                    | 1                             |  |  |
| Label Size:         |                                                         | 100 X              | 100 x 50                      |  |  |
| Label Colour:       |                                                         | White Label        |                               |  |  |
| Label Qty:          |                                                         |                    |                               |  |  |
| Outer Box Dir       | nensions (                                              | If Applicable)     |                               |  |  |
| Height (mm):        |                                                         |                    |                               |  |  |
| Width (mm):         |                                                         |                    |                               |  |  |
| Depth (mm):         |                                                         |                    |                               |  |  |
| Gross Weight (kg    | g):                                                     |                    |                               |  |  |
| Barcode:            |                                                         | 5056211            | 1875826                       |  |  |
| Product Detai       | ls                                                      |                    |                               |  |  |
| Country of Origin   | 1:                                                      | China              |                               |  |  |
| Fitting Instruction | n:                                                      | No                 |                               |  |  |
| Certification: CE   | & UKCA:                                                 | No WRAS:           | N/A WRAS No: N/A              |  |  |
| Product Material:   | Vitreous China                                          |                    |                               |  |  |
| Fixing Supplied:    | : No                                                    |                    |                               |  |  |
|                     |                                                         |                    |                               |  |  |
| Pans/Bidets:        | Trap Style:                                             | Not Applicable     | Includes Seat: Not Applicable |  |  |
| Seats:              | Seat Type:                                              | Not Applicable     | Material: Not Applicable      |  |  |
|                     | Function:                                               | Not Applicable     | Hinge Type: Not Applicable    |  |  |
|                     | Hinge Mate                                              | erial: Not Applica | able                          |  |  |
|                     |                                                         |                    |                               |  |  |
| Cisterns:           | Operating Type: Not Applicable Fittings: Not Applicable |                    |                               |  |  |
|                     | Lever Type                                              | : Not Applicable   | 2                             |  |  |
|                     |                                                         |                    |                               |  |  |
| Basins:             |                                                         | Two Tapholes       | Chain Stay Hole: No           |  |  |
|                     | Template: Not Required                                  |                    | Waste Type Req: Slotted       |  |  |
|                     | Overflow In                                             | nc: Yes            | Overflow Cover: Yes           |  |  |

Inner Bowl Depth (mm): 103 mm