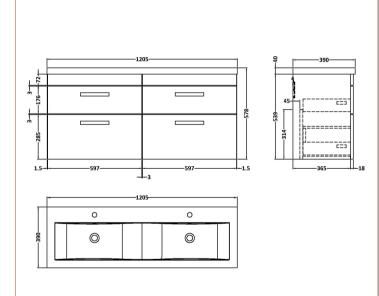

## ROXOR

Sales Code: ATH110F Description: 1200 Wh 4-Drawer Vanity & Double Basin

Sales Code: CBM424 Description: Double Ceramic Basin 1208X392

| Product Dime        | nsions                                                  |                    |                               |  |  |
|---------------------|---------------------------------------------------------|--------------------|-------------------------------|--|--|
| Height (mm):        |                                                         | 390                |                               |  |  |
| Width (mm):         |                                                         | 1205               |                               |  |  |
| Depth (mm):         |                                                         | 175                |                               |  |  |
| Nett Weight (kg):   |                                                         | 27                 |                               |  |  |
| Packaging Dir       |                                                         |                    |                               |  |  |
| Height (mm):        |                                                         | 205                | 205                           |  |  |
| Width (mm):         |                                                         | 1270               |                               |  |  |
| Depth (mm):         | · /                                                     |                    | 510                           |  |  |
| Gross Weight (kg):  |                                                         | 27                 |                               |  |  |
| Packaging Dat       |                                                         |                    |                               |  |  |
| Box Colour:         |                                                         | Brown (            | Brown Cardboard Box - Printed |  |  |
| Box Qty:            |                                                         |                    | 1                             |  |  |
| Label Size:         |                                                         | 100 X              | 100 x 50                      |  |  |
| Label Colour:       |                                                         | White Label        |                               |  |  |
| Label Qty:          |                                                         |                    |                               |  |  |
| Outer Box Dir       | nensions (                                              | If Applicable)     |                               |  |  |
| Height (mm):        |                                                         |                    |                               |  |  |
| Width (mm):         |                                                         |                    |                               |  |  |
| Depth (mm):         |                                                         |                    |                               |  |  |
| Gross Weight (kg    | g):                                                     |                    |                               |  |  |
| Barcode:            |                                                         | 5056211            | 1875826                       |  |  |
| Product Detai       | ls                                                      |                    |                               |  |  |
| Country of Origin   | 1:                                                      | China              |                               |  |  |
| Fitting Instruction | n:                                                      | No                 |                               |  |  |
| Certification: CE   | & UKCA:                                                 | No WRAS:           | N/A WRAS No: N/A              |  |  |
| Product Material:   | Vitreous China                                          |                    |                               |  |  |
| Fixing Supplied:    | : No                                                    |                    |                               |  |  |
|                     |                                                         |                    |                               |  |  |
| Pans/Bidets:        | Trap Style:                                             | Not Applicable     | Includes Seat: Not Applicable |  |  |
| Seats:              | Seat Type:                                              | Not Applicable     | Material: Not Applicable      |  |  |
|                     | Function:                                               | Not Applicable     | Hinge Type: Not Applicable    |  |  |
|                     | Hinge Mate                                              | erial: Not Applica | able                          |  |  |
|                     |                                                         |                    |                               |  |  |
| Cisterns:           | Operating Type: Not Applicable Fittings: Not Applicable |                    |                               |  |  |
|                     | Lever Type                                              | : Not Applicable   | 2                             |  |  |
|                     |                                                         |                    |                               |  |  |
| Basins:             |                                                         | Two Tapholes       | Chain Stay Hole: No           |  |  |
|                     | Template: Not Required                                  |                    | Waste Type Req: Slotted       |  |  |
|                     | Overflow In                                             | nc: Yes            | Overflow Cover: Yes           |  |  |