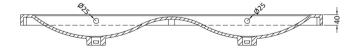

Sales Code: CBM424 Description: Double Ceramic Basin 1208X392

| Product Dime        | nsions                                                  |                    |                               |  |  |
|---------------------|---------------------------------------------------------|--------------------|-------------------------------|--|--|
| Height (mm):        |                                                         | 390                |                               |  |  |
| Width (mm):         |                                                         | 1205               |                               |  |  |
| Depth (mm):         |                                                         | 175                |                               |  |  |
| Nett Weight (kg):   |                                                         | 27                 |                               |  |  |
| Packaging Dir       |                                                         |                    |                               |  |  |
| Height (mm):        |                                                         | 205                | 205                           |  |  |
| Width (mm):         |                                                         | 1270               |                               |  |  |
| Depth (mm):         | · /                                                     |                    | 510                           |  |  |
| Gross Weight (kg):  |                                                         | 27                 |                               |  |  |
| Packaging Dat       |                                                         |                    |                               |  |  |
| Box Colour:         |                                                         | Brown (            | Brown Cardboard Box - Printed |  |  |
| Box Qty:            |                                                         |                    | 1                             |  |  |
| Label Size:         |                                                         | 100 X              | 100 x 50                      |  |  |
| Label Colour:       |                                                         | White Label        |                               |  |  |
| Label Qty:          |                                                         |                    |                               |  |  |
| Outer Box Dir       | nensions (                                              | If Applicable)     |                               |  |  |
| Height (mm):        |                                                         |                    |                               |  |  |
| Width (mm):         |                                                         |                    |                               |  |  |
| Depth (mm):         |                                                         |                    |                               |  |  |
| Gross Weight (kg    | g):                                                     |                    |                               |  |  |
| Barcode:            |                                                         | 5056211            | 1875826                       |  |  |
| Product Detai       | ls                                                      |                    |                               |  |  |
| Country of Origin   | 1:                                                      | China              |                               |  |  |
| Fitting Instruction | n:                                                      | No                 |                               |  |  |
| Certification: CE   | & UKCA:                                                 | No WRAS:           | N/A WRAS No: N/A              |  |  |
| Product Material:   | Vitreous China                                          |                    |                               |  |  |
| Fixing Supplied:    | : No                                                    |                    |                               |  |  |
|                     |                                                         |                    |                               |  |  |
| Pans/Bidets:        | Trap Style:                                             | Not Applicable     | Includes Seat: Not Applicable |  |  |
| Seats:              | Seat Type:                                              | Not Applicable     | Material: Not Applicable      |  |  |
|                     | Function:                                               | Not Applicable     | Hinge Type: Not Applicable    |  |  |
|                     | Hinge Mate                                              | erial: Not Applica | able                          |  |  |
|                     |                                                         |                    |                               |  |  |
| Cisterns:           | Operating Type: Not Applicable Fittings: Not Applicable |                    |                               |  |  |
|                     | Lever Type                                              | : Not Applicable   | 2                             |  |  |
|                     |                                                         |                    |                               |  |  |
| Basins:             |                                                         | Two Tapholes       | Chain Stay Hole: No           |  |  |
|                     | Template: Not Required                                  |                    | Waste Type Req: Slotted       |  |  |
|                     | Overflow In                                             | nc: Yes            | Overflow Cover: Yes           |  |  |