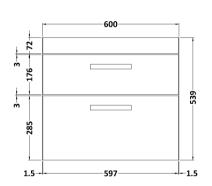

## **Packaging Details**

Barcode: 5056211888925

Sales Code: MOE493 Description: 600 Wall Hung 2-Drawer Basin Unit

| <b>Product Dimensions</b>  |                           |  |
|----------------------------|---------------------------|--|
| Height (mm):               | 538                       |  |
| Width (mm):                | 600                       |  |
| Depth (mm):                | 383                       |  |
| Nett Weight (kg):          | 20.5                      |  |
| Packaging Dimensions       |                           |  |
| Height (mm):               | 560                       |  |
| Width (mm):                | 620                       |  |
| Depth (mm):                | 405                       |  |
| Gross Weight (kg):         | 21                        |  |
| Packaging Data             |                           |  |
| Box Colour:                | Brown Cardboard Box       |  |
| Box Qty:                   | 1                         |  |
| Label Size:                | 100 x 50                  |  |
| Label Colour:              | White Label               |  |
| Label Qty:                 | 2                         |  |
| Outer Box Dimensions (If A | Applicable)               |  |
| Height (mm):               |                           |  |
| Width (mm):                |                           |  |
| Depth (mm):                |                           |  |
| Gross Weight (kg):         |                           |  |
| Barcode:                   | 5056211847953             |  |
| Product Details            |                           |  |
| Country of Origin:         | China                     |  |
| Fitting Instruction:       | No                        |  |
| CE & UKCA:                 | N/A                       |  |
| FSC Certified Materials:   | Yes                       |  |
| Colour:                    | Gloss Grey Mist           |  |
| Construction Method:       | Cam & Wood Dowel          |  |
| Construction Type:         | Rigid                     |  |
| Cabinet Finish:            | MFC Painted Gloss         |  |
| Fascia Finish:             | Mdf Painted Gloss         |  |
| Cabinet Thickness (mm):    | 16                        |  |
| Fascia Thickness (mm):     | 18                        |  |
| Drawer Included:           | Yes                       |  |
| Drawer Type:               | 80mm High Metal Softclose |  |
| No of Shelves:             | 0                         |  |
| Hinge Type:                | Not Applicable            |  |
| Hinge Included:            | Not Applicable            |  |
| Adjustable Legs:           | No, Not Required          |  |
| Fixings Included:          | Yes                       |  |
| Handle Style:              | Contemporary              |  |
| Waste Shroud:              | Yes                       |  |
| Handle Included:           | Yes, Supplied             |  |
| Handle Type:               | Strap                     |  |
|                            |                           |  |