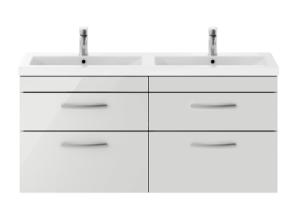

## ROXOR

Sales Code: ATH110F Description: 1200 Wh 4-Drawer Vanity & Double Basin