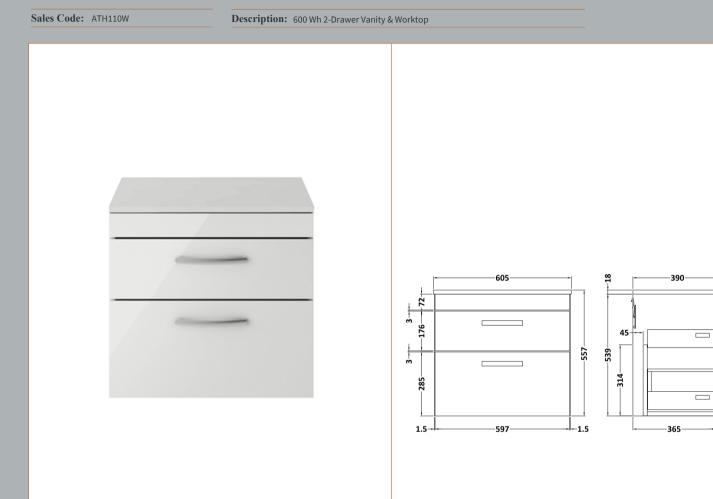

## TECHNICAL DATA SHEET

ROXOR

Sales Code: MOE493

| Product Dimensions       |                           |
|--------------------------|---------------------------|
| Height (mm):             | 538                       |
| Width (mm):              | 600                       |
| Depth (mm):              | 383                       |
| Nett Weight (kg):        | 20.5                      |
| Packaging Dimensions     |                           |
| Height (mm):             | 560                       |
| Width (mm):              | 620                       |
| Depth (mm):              | 405                       |
| Gross Weight (kg):       | 21                        |
| Packaging Data           |                           |
| Box Colour:              | Brown Cardboard Box       |
| Box Qty:                 | 1                         |
| Label Size:              | <br>100 x 50              |
| Label Colour:            | White Label               |
| Label Qty:               | 2                         |
| Outer Box Dimensions (If | Applicable)               |
| Height (mm):             |                           |
| Width (mm):              |                           |
| Depth (mm):              |                           |
| Gross Weight (kg):       |                           |
| Barcode:                 | 5056211847953             |
| Product Details          | 5050211011555             |
| Country of Origin:       | China                     |
| Fitting Instruction:     | No                        |
| CE & UKCA:               | N/A                       |
| FSC Certified Materials: | Yes                       |
| Colour:                  | Gloss Grey Mist           |
| Construction Method:     | Cam & Wood Dowel          |
| Construction Type:       | Rigid                     |
| Cabinet Finish:          | MFC Painted Gloss         |
| Fascia Finish:           | Mdf Painted Gloss         |
| Cabinet Thickness (mm):  | 16                        |
| Fascia Thickness (mm):   | 18                        |
| Drawer Included:         | Yes                       |
| Drawer Type:             | 80mm High Metal Softclose |
| No of Shelves:           | 0                         |
| Hinge Type:              | Not Applicable            |
| Hinge Included:          | Not Applicable            |
| Adjustable Legs:         | No, Not Required          |
| Fixings Included:        | Yes                       |
| Handle Style:            | Contemporary              |
| Waste Shroud:            | Yes                       |
| Handle Included:         | Yes, Supplied             |
| Handle Type:             | Strap                     |
|                          |                           |