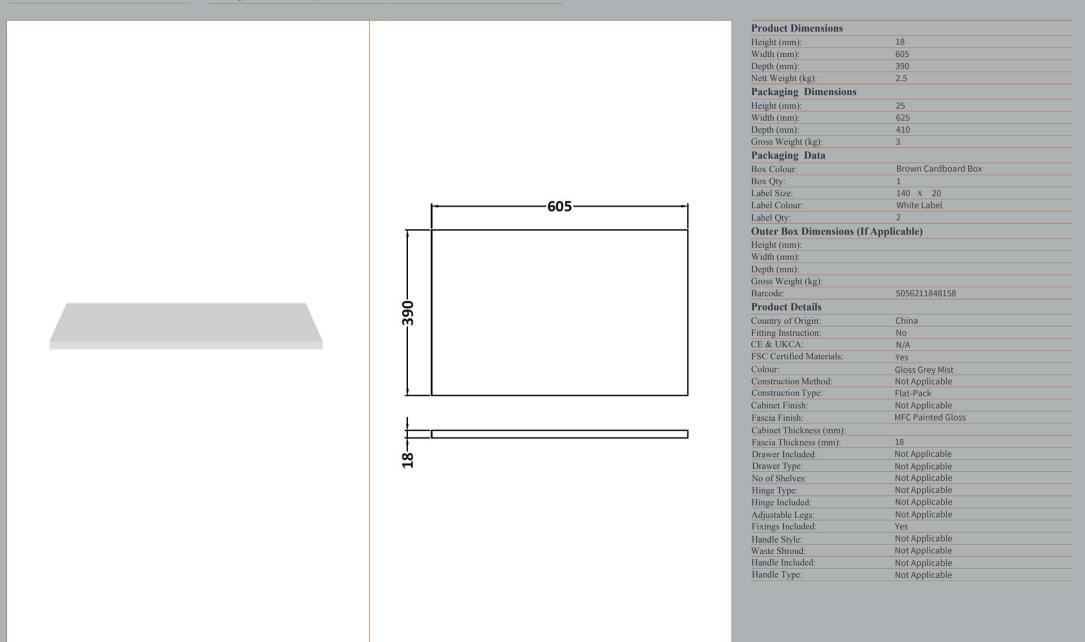

ness (mm):   | 18                        |
| Drawer Included:         | Yes                       |
| Drawer Type:             | 80mm High Metal Softclose |
| No of Shelves:           | 0                         |
| Hinge Type:              | Not Applicable            |
| Hinge Included:          | Not Applicable            |
| Adjustable Legs:         | No, Not Required          |
| Fixings Included:        | Yes                       |
| Handle Style:            | Contemporary              |
| Waste Shroud:            | Yes                       |
| Handle Included:         | Yes, Supplied             |
| Handle Type:             | Strap                     |
|                          |                           |

ROXOR

Sales Code: MWE460

**Description:** 600 Worktop (605X390x18mm)