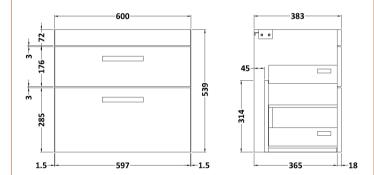

## TECHNICAL DATA SHEET

ROXOR

Sales Code: MOE493

| Product Dimensions       |                           |
|--------------------------|---------------------------|
| Height (mm):             | 538                       |
| Width (mm):              | 600                       |
| Depth (mm):              | 383                       |
| Nett Weight (kg):        | 20.5                      |
| Packaging Dimensions     |                           |
| Height (mm):             | 560                       |
| Width (mm):              | 620                       |
| Depth (mm):              | 405                       |
| Gross Weight (kg):       | 21                        |
| Packaging Data           |                           |
| Box Colour:              | Brown Cardboard Box       |
| Box Qty:                 | 1                         |
| Label Size:              | <br>100 x 50              |
| Label Colour:            | White Label               |
| Label Qty:               | 2                         |
| Outer Box Dimensions (If | Applicable)               |
| Height (mm):             |                           |
| Width (mm):              |                           |
| Depth (mm):              |                           |
| Gross Weight (kg):       |                           |
| Barcode:                 | 5056211847953             |
| Product Details          | 5050211011555             |
| Country of Origin:       | China                     |
| Fitting Instruction:     | No                        |
| CE & UKCA:               | N/A                       |
| FSC Certified Materials: | Yes                       |
| Colour:                  | Gloss Grey Mist           |
| Construction Method:     | Cam & Wood Dowel          |
| Construction Type:       | Rigid                     |
| Cabinet Finish:          | MFC Painted Gloss         |
| Fascia Finish:           | Mdf Painted Gloss         |
| Cabinet Thickness (mm):  | 16                        |
| Fascia Thickness (mm):   | 18                        |
| Drawer Included:         | Yes                       |
| Drawer Type:             | 80mm High Metal Softclose |
| No of Shelves:           | 0                         |
| Hinge Type:              | Not Applicable            |
| Hinge Included:          | Not Applicable            |
| Adjustable Legs:         | No, Not Required          |
| Fixings Included:        | Yes                       |
| Handle Style:            | Contemporary              |
| Waste Shroud:            | Yes                       |
| Handle Included:         | Yes, Supplied             |
| Handle Type:             | Strap                     |
|                          |                           |