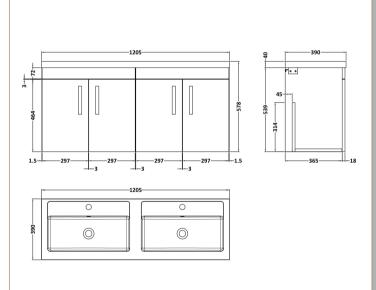

## TECHNICAL DATA SHEET

## ROXOR

Sales Code: ATH111C Description: 1200 Wh 4-Door Vanity & Double Basin





## **Packaging Details**

Barcode: 5056211848486

Sales Code: MOE453 Description: 600 Wall Hung 2-Door Basin Unit







| <b>Product Dimensions</b>   |                              |  |
|-----------------------------|------------------------------|--|
| Height (mm):                | 540                          |  |
| Width (mm):                 | 600                          |  |
| Depth (mm):                 | 383                          |  |
| Nett Weight (kg):           | 12.5                         |  |
| <b>Packaging Dimensions</b> |                              |  |
| Height (mm):                | 405                          |  |
| Width (mm):                 | 620                          |  |
| Depth (mm):                 | 560                          |  |
| Gross Weight (k