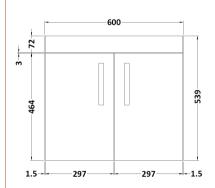

## **Packaging Details**

Barcode: 5056211848486

Sales Code: MOE453 Description: 600 Wall Hung 2-Door Basin Unit

| <b>Product Dimensions</b>   |                              |  |
|-----------------------------|------------------------------|--|
| Height (mm):                | 540                          |  |
| Width (mm):                 | 600                          |  |
| Depth (mm):                 | 383                          |  |
| Nett Weight (kg):           | 12.5                         |  |
| <b>Packaging Dimensions</b> |                              |  |
| Height (mm):                | 405                          |  |
| Width (mm):                 | 620                          |  |
| Depth (mm):                 | 560                          |  |
| Gross Weight (kg):          | 13                           |  |
| Packaging Data              |                              |  |
| Box Colour:                 | Brown Cardboard Box          |  |
| Box Qty:                    | 1                            |  |
| Label Size:                 | 100 x 50                     |  |
| Label Colour:               | White Label                  |  |
| Label Qty:                  | 2                            |  |
| Outer Box Dimensions (If A  | Applicable)                  |  |
| Height (mm):                | TT                           |  |
| Width (mm):                 |                              |  |
| Depth (mm):                 |                              |  |
| Gross Weight (kg):          |                              |  |
| Barcode:                    | 5056211847960                |  |
| <b>Product Details</b>      |                              |  |
| Country of Origin:          | China                        |  |
| Fitting Instruction:        | No                           |  |
| CE & UKCA:                  | N/A                          |  |
| FSC Certified Materials:    | Yes                          |  |
| Colour:                     | Gloss Grey Mist              |  |
| Construction Method:        | Cam & Wood Dowel             |  |
| Construction Type:          | Rigid                        |  |
| Cabinet Finish:             | MFC Painted Gloss            |  |
| Fascia Finish:              | Mdf Painted Gloss            |  |
| Cabinet Thickness (mm):     | 16                           |  |
| Fascia Thickness (mm):      | 18                           |  |
| Drawer Included:            | No                           |  |
| Drawer Type:                | Not Applicable               |  |
| No of Shelves:              | 0                            |  |
| Hinge Type:                 | 95 Degree Clip-On Soft Close |  |
| Hinge Included:             | Yes, Supplied                |  |
| Adjustable Legs:            | No, Not Required             |  |
| Fixings Included:           | Yes                          |  |
| Handle Style:               | Contemporary                 |  |
| Waste Shroud:               | No                           |  |
| Handle Included:            | Yes, Supplied                |  |