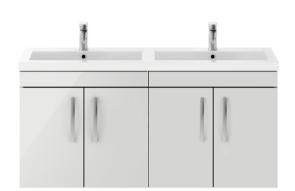

## TECHNICAL DATA SHEET

## ROXOR

Sales Code: ATH111C Description: 1200 Wh 4-Door Vanity & Double Basin





## **Packaging Details**

Barcode: 5056211848486

Sales Code: MOE453 Description: 600 Wall Hung 2-Door Basin Unit







| <b>Product Dimensions</b>   |                              |  |
|-----------------------------|------------------------------|--|
| Height (mm):                | 540                          |  |
| Width (mm):                 | 600                          |  |
| Depth (mm):                 | 383                          |  |
| Nett Weight (kg):           | 12.5                         |  |
| <b>Packaging Dimensions</b> |                              |  |
| Height (mm):                | 405                          |  |
| Width (mm):                 | 620                          |  |
| Depth (mm):                 | 560                          |  |
| Gross Weight