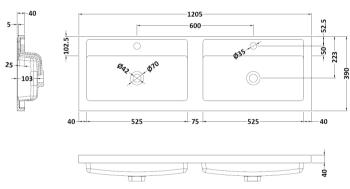

Strap

Handle Type:

Sales Code: PMB424 Description: Double Polymarble Basin 1205 X 390

| <b>Product Dime</b>                                                               |                                                     |                                |  |
|-----------------------------------------------------------------------------------|-----------------------------------------------------|--------------------------------|--|
| Height (mm):                                                                      | 390                                                 |                                |  |
| Width (mm):                                                                       | 1205                                                |                                |  |
| Depth (mm):                                                                       | 157                                                 |                                |  |
| Nett Weight (kg)                                                                  |                                                     |                                |  |
| Packaging Dir                                                                     | nensions                                            |                                |  |
| Height (mm):                                                                      | 100                                                 |                                |  |
| Width (mm):                                                                       | 1205                                                |                                |  |
| Depth (mm):                                                                       | 400                                                 |                                |  |
| Gross Weight (kg                                                                  | g): 18.12                                           | 18.12                          |  |
| <b>Packaging Dat</b>                                                              | ta                                                  |                                |  |
| Box Colour:                                                                       | Brown (                                             | Cardboard Box - Printed        |  |
| Box Qty:                                                                          | 1                                                   |                                |  |
| Label Size:                                                                       | 100 X                                               | 50                             |  |
| Label Colour:                                                                     | White L                                             | abel                           |  |
| Label Qty:                                                                        | 2                                                   |                                |  |
| <b>Outer Box Dir</b>                                                              | nensions (If Applicable)                            |                                |  |
| Height (mm):                                                                      |                                                     |                                |  |
| Width (mm):                                                                       |                                                     |                                |  |
| Depth (mm):                                                                       |                                                     |                                |  |
| Gross Weight (kg                                                                  | g):                                                 |                                |  |
| Barcode: 50                                                                       |                                                     | 1815136                        |  |
| <b>Product Detai</b>                                                              | ls                                                  |                                |  |
| Country of Origin                                                                 | n: China                                            |                                |  |
| Fitting Instruction                                                               | n: No                                               |                                |  |
| Certification: CE                                                                 | E & UKCA: No WRAS:                                  | N/A WRAS No: N/A               |  |
| Product Material:                                                                 | Polyma                                              | rble                           |  |
| Fixing Supplied:                                                                  | No                                                  |                                |  |
|                                                                                   |                                                     |                                |  |
| Pans/Bidets:                                                                      | Trap Style: Not Applicable                          | Includes Seat: Not Applicable  |  |
| Seats:                                                                            | Seat Type: Not Applicable                           | Material: Not Applicable       |  |
| - Scatts.                                                                         | Function: Not Applicable Hinge Type: Not Applicable |                                |  |
| Hinge Material: Not Applicable  Hinge Material: Not Applicable                    |                                                     |                                |  |
|                                                                                   | Timge material. Not Applied                         |                                |  |
| Cisterns:                                                                         | Operating Type: Not Applic                          | cable Fittings: Not Applicable |  |
| Cisterns: Operating Type: Not Applicable Fittings: Not Lever Type: Not Applicable |                                                     |                                |  |
|                                                                                   | Level Type. Not Applicable                          | <del>-</del>                   |  |
| Basins:                                                                           | Tap Hole: Two Tapholes                              | Chain Stay Hole: No            |  |
|                                                                                   | Template: Not Required                              | Waste Type Req: Slotted        |  |
|                                                                                   | Overflow Inc: Yes                                   | Overflow Cover: Yes            |  |
|                                                                                   | Inner Bowl Depth (mm): 103 mm                       |                                |  |
|                                                                                   | niner Bowr Depuir (milli). 10                       | 5 111111                       |  |