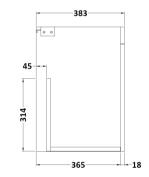

## **Packaging Details**

Barcode: 5056211848486

Sales Code: MOE453 Description: 600 Wall Hung 2-Door Basin Unit

| <b>Product Dimensions</b>   |                              |  |
|-----------------------------|------------------------------|--|
| Height (mm):                | 540                          |  |
| Width (mm):                 | 600                          |  |
| Depth (mm):                 | 383                          |  |
| Nett Weight (kg):           | 12.5                         |  |
| <b>Packaging Dimensions</b> |                              |  |
| Height (mm):                | 405                          |  |
| Width (mm):                 | 620                          |  |
| Depth (mm):                 | 560                          |  |
| Gross Weight (kg):          | 13                           |  |
| Packaging Data              |                              |  |
| Box Colour:                 | Brown Cardboard Box          |  |
| Box Qty:                    | 1                            |  |
| Label Size:                 | 100 x 50                     |  |
| Label Colour:               | White Label                  |  |
| Label Qty:                  | 2                            |  |
| Outer Box Dimensions (If A  | Applicable)                  |  |
| Height (mm):                | TT                           |  |
| Width (mm):                 |                              |  |
| Depth (mm):                 |                              |  |
| Gross Weight (kg):          |                              |  |
| Barcode:                    | 5056211847960                |  |
| <b>Product Details</b>      |                              |  |
| Country of Origin:          | China                        |  |
| Fitting Instruction:        | No                           |  |
| CE & UKCA:                  | N/A                          |  |
| FSC Certified Materials:    | Yes                          |  |
| Colour:                     | Gloss Grey Mist              |  |
| Construction Method:        | Cam & Wood Dowel             |  |
| Construction Type:          | Rigid                        |  |
| Cabinet Finish:             | MFC Painted Gloss            |  |
| Fascia Finish:              | Mdf Painted Gloss            |  |
| Cabinet Thickness (mm):     | 16                           |  |
| Fascia Thickness (mm):      | 18                           |  |
| Drawer Included:            | No                           |  |
| Drawer Type:                | Not Applicable               |  |
| No of Shelves:              | 0                            |  |
| Hinge Type:                 | 95 Degree Clip-On Soft Close |  |
| Hinge Included:             | Yes, Supplied                |  |
| Adjustable Legs:            | No, Not Required             |  |
| Fixings Included:           | Yes                          |  |
| Handle Style:               | Contemporary                 |  |
| Waste Shroud:               | No                           |  |
| Handle Included:            | Yes, Supplied                |  |