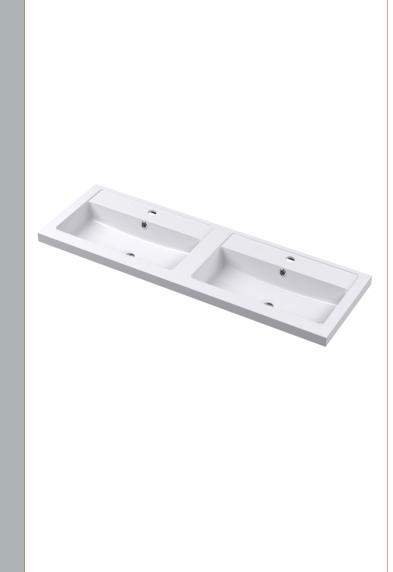

Strap

Handle Type:

Sales Code: PMB424 Description: Double Polymarble Basin 1205 X 390

| <b>Product Dime</b>                                                               |                                                     |                                |  |
|-----------------------------------------------------------------------------------|-----------------------------------------------------|--------------------------------|--|
| Height (mm):                                                                      | 390                                                 |                                |  |
| Width (mm):                                                                       | 1205                                                |                                |  |
| Depth (mm):                                                                       | 157                                                 |                                |  |
| Nett Weight (kg)                                                                  |                                                     |                                |  |
| Packaging Dir                                                                     | nensions                                            |                                |  |
| Height (mm):                                                                      | 100                                                 |                                |  |
| Width (mm):                                                                       | 1205                                                |                                |  |
| Depth (mm):                                                                       | 400                                                 |                                |  |
| Gross Weight (kg                                                                  | g): 18.12                                           | 18.12                          |  |
| <b>Packaging Dat</b>                                                              | ta                                                  |                                |  |
| Box Colour:                                                                       | Brown (                                             | Cardboard Box - Printed        |  |
| Box Qty:                                                                          | 1                                                   |                                |  |
| Label Size:                                                                       | 100 X                                               | 50                             |  |
| Label Colour:                                                                     | White L                                             | abel                           |  |
| Label Qty:                                                                        | 2                                                   |                                |  |
| <b>Outer Box Dir</b>                                                              | nensions (If Applicable)                            |                                |  |
| Height (mm):                                                                      |                                                     |                                |  |
| Width (mm):                                                                       |                                                     |                                |  |
| Depth (mm):                                                                       |                                                     |                                |  |
| Gross Weight (kg                                                                  | g):                                                 |                                |  |
| Barcode: 50                                                                       |                                                     | 1815136                        |  |
| <b>Product Detai</b>                                                              | ls                                                  |                                |  |
| Country of Origin                                                                 | n: China                                            |                                |  |
| Fitting Instruction                                                               | n: No                                               |                                |  |
| Certification: CE                                                                 | E & UKCA: No WRAS:                                  | N/A WRAS No: N/A               |  |
| Product Material:                                                                 | Polyma                                              | rble                           |  |
| Fixing Supplied:                                                                  | No                                                  |                                |  |
|                                                                                   |                                                     |                                |  |
| Pans/Bidets:                                                                      | Trap Style: Not Applicable                          | Includes Seat: Not Applicable  |  |
| Seats:                                                                            | Seat Type: Not Applicable                           | Material: Not Applicable       |  |
| - Scatts.                                                                         | Function: Not Applicable Hinge Type: Not Applicable |                                |  |
| Hinge Material: Not Applicable  Hinge Material: Not Applicable                    |                                                     |                                |  |
|                                                                                   | Timge material. Not Applied                         |                                |  |
| Cisterns:                                                                         | Operating Type: Not Applic                          | cable Fittings: Not Applicable |  |
| Cisterns: Operating Type: Not Applicable Fittings: Not Lever Type: Not Applicable |                                                     |                                |  |
|                                                                                   | Level Type. Not Applicable                          | <del>-</del>                   |  |
| Basins:                                                                           | Tap Hole: Two Tapholes                              | Chain Stay Hole: No            |  |
|                                                                                   | Template: Not Required                              | Waste Type Req: Slotted        |  |
|                                                                                   | Overflow Inc: Yes                                   | Overflow Cover: Yes            |  |
|                                                                                   | Inner Bowl Depth (mm): 103 mm                       |                                |  |
|                                                                                   | niner Bowr Depuir (milli). 10                       | 5 111111                       |  |