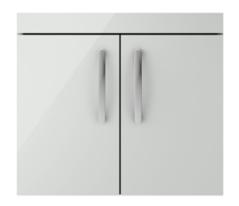

## **Packaging Details**

Barcode: 5056211848486

Sales Code: MOE453 Description: 600 Wall Hung 2-Door Basin Unit

| <b>Product Dimensions</b>   |                              |  |
|-----------------------------|------------------------------|--|
| Height (mm):                | 540                          |  |
| Width (mm):                 | 600                          |  |
| Depth (mm):                 | 383                          |  |
| Nett Weight (kg):           | 12.5                         |  |
| <b>Packaging Dimensions</b> |                              |  |
| Height (mm):                | 405                          |  |
| Width (mm):                 | 620                          |  |
| Depth (mm):                 | 560                          |  |
| Gross Weight (kg):          | 13                           |  |
| Packaging Data              |                              |  |
| Box Colour:                 | Brown Cardboard Box          |  |
| Box Qty:                    | 1                            |  |
| Label Size:                 | 100 x 50                     |  |
| Label Colour:               | White Label                  |  |
| Label Qty:                  | 2                            |  |
| Outer Box Dimensions (If A  | Applicable)                  |  |
| Height (mm):                | TT                           |  |
| Width (mm):                 |                              |  |
| Depth (mm):                 |                              |  |
| Gross Weight (kg):          |                              |  |
| Barcode:                    | 5056211847960                |  |
| <b>Product Details</b>      |                              |  |
| Country of Origin:          | China                        |  |
| Fitting Instruction:        | No                           |  |
| CE & UKCA:                  | N/A                          |  |
| FSC Certified Materials:    | Yes                          |  |
| Colour:                     | Gloss Grey Mist              |  |
| Construction Method:        | Cam & Wood Dowel             |  |
| Construction Type:          | Rigid                        |  |
| Cabinet Finish:             | MFC Painted Gloss            |  |
| Fascia Finish:              | Mdf Painted Gloss            |  |
| Cabinet Thickness (mm):     | 16                           |  |
| Fascia Thickness (mm):      | 18                           |  |
| Drawer Included:            | No                           |  |
| Drawer Type:                | Not Applicable               |  |
| No of Shelves:              | 0                            |  |
| Hinge Type:                 | 95 Degree Clip-On Soft Close |  |
| Hinge Included:             | Yes, Supplied                |  |
| Adjustable Legs:            | No, Not Required             |  |
| Fixings Included:           | Yes                          |  |
| Handle Style:               | Contemporary                 |  |
| Waste Shroud:               | No                           |  |
| Handle Included:            | Yes, Supplied                |  |

Strap

Handle Type:

Sales Code: PMB424 Description: Double Polymarble Basin 1205 X 390

| <b>Product Dime</b>                                                               |                                                     |                                |  |
|-----------------------------------------------------------------------------------|-----------------------------------------------------|--------------------------------|--|
| Height (mm):                                                                      | 390                                                 |                                |  |
| Width (mm):                                                                       | 1205                                                |                                |  |
| Depth (mm):                                                                       | 157                                                 |                                |  |
| Nett Weight (kg)                                                                  |                                                     |                                |  |
| Packaging Dir                                                                     | nensions                                            |                                |  |
| Height (mm):                                                                      | 100                                                 |                                |  |
| Width (mm):                                                                       | 1205                                                |                                |  |
| Depth (mm):                                                                       | 400                                                 |                                |  |
| Gross Weight (kg                                                                  | g): 18.12                                           | 18.12                          |  |
| <b>Packaging Dat</b>                                                              | ta                                                  |                                |  |
| Box Colour:                                                                       | Brown (                                             | Cardboard Box - Printed        |  |
| Box Qty:                                                                          | 1                                                   |                                |  |
| Label Size:                                                                       | 100 X                                               | 50                             |  |
| Label Colour:                                                                     | White L                                             | abel                           |  |
| Label Qty:                                                                        | 2                                                   |                                |  |
| <b>Outer Box Dir</b>                                                              | nensions (If Applicable)                            |                                |  |
| Height (mm):                                                                      |                                                     |                                |  |
| Width (mm):                                                                       |                                                     |                                |  |
| Depth (mm):                                                                       |                                                     |                                |  |
| Gross Weight (kg                                                                  | g):                                                 |                                |  |
| Barcode: 50                                                                       |                                                     | 1815136                        |  |
| <b>Product Detai</b>                                                              | ls                                                  |                                |  |
| Country of Origin                                                                 | n: China                                            |                                |  |
| Fitting Instruction                                                               | n: No                                               |                                |  |
| Certification: CE                                                                 | E & UKCA: No WRAS:                                  | N/A WRAS No: N/A               |  |
| Product Material:                                                                 | Polyma                                              | rble                           |  |
| Fixing Supplied:                                                                  | No                                                  |                                |  |
|                                                                                   |                                                     |                                |  |
| Pans/Bidets:                                                                      | Trap Style: Not Applicable                          | Includes Seat: Not Applicable  |  |
| Seats:                                                                            | Seat Type: Not Applicable                           | Material: Not Applicable       |  |
| - Scatts.                                                                         | Function: Not Applicable Hinge Type: Not Applicable |                                |  |
| Hinge Material: Not Applicable  Hinge Material: Not Applicable                    |                                                     |                                |  |
|                                                                                   | Timge material. Not Applied                         |                                |  |
| Cisterns:                                                                         | Operating Type: Not Applic                          | cable Fittings: Not Applicable |  |
| Cisterns: Operating Type: Not Applicable Fittings: Not Lever Type: Not Applicable |                                                     |                                |  |
|                                                                                   | Level Type. Not Applicable                          | <del>-</del>                   |  |
| Basins:                                                                           | Tap Hole: Two Tapholes                              | Chain Stay Hole: No            |  |
|                                                                                   | Template: Not Required                              | Waste Type Req: Slotted        |  |
|                                                                                   | Overflow Inc: Yes                                   | Overflow Cover: Yes            |  |
|                                                                                   | Inner Bowl Depth (mm): 103 mm                       |                                |  |
|                                                                                   | niner Bowr Depuir (milli). 10                       | 5 111111                       |  |