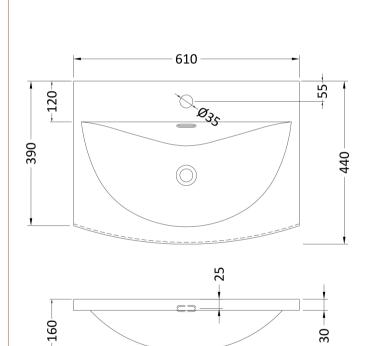

## TECHNICAL DATA SHEET

ROXOR

Sales Code: NVM043

**Description:** 600 Curved Basin 1Th

| <b>Product Dime</b>  | ensions                                                 |                                   |  |
|----------------------|---------------------------------------------------------|-----------------------------------|--|
| Height (mm):         |                                                         | 160                               |  |
| Width (mm):          |                                                         | 610                               |  |
| Depth (mm):          |                                                         | 440                               |  |
| Nett Weight (kg)     | : 11                                                    |                                   |  |
| Packaging Di         | mensions                                                |                                   |  |
| Height (mm):         |                                                         | 190                               |  |
|                      |                                                         | 630                               |  |
| Depth (mm):          |                                                         | 415                               |  |
| Gross Weight (k      | g): 11.                                                 | ;                                 |  |
| Packaging Da         | ta                                                      |                                   |  |
| Box Colour:          | Bro                                                     | wn Cardboard Box - Printed        |  |
| Box Qty:             |                                                         | 1                                 |  |
| Label Size:          |                                                         | 100 x 50                          |  |
| Label Colour:        |                                                         | White Label                       |  |
| Label Qty:           |                                                         | 2                                 |  |
| Outer Box Di         | mensions (If Applical                                   | le)                               |  |
| Height (mm):         |                                                         |                                   |  |
| Width (mm):          |                                                         |                                   |  |
| Depth (mm):          |                                                         |                                   |  |
| Gross Weight (k      | g):                                                     |                                   |  |
| Barcode:             | 505                                                     | 6462620961                        |  |
| Product Detai        | ils                                                     |                                   |  |
| Country of Origi     | n: Chi                                                  | าล                                |  |
| Fitting Instruction: |                                                         | No                                |  |
| Certification: Cl    | E & UKCA: No WR.                                        | AS: N/A WRAS No: N/A              |  |
| Product Material:    |                                                         | Vitreous China                    |  |
| Fixing Supplied:     | No                                                      |                                   |  |
| Pans/Bidets:         | Trap Style: Not Applica                                 | ble Includes Seat: Not Applicable |  |
| Seats:               | Seat Type: Not Applica                                  | ble Material: Not Applicable      |  |
| Seats:               | Function: Not Applica                                   |                                   |  |
|                      | Hinge Material: Not Applicable                          |                                   |  |
|                      | Thigo material. NOU Ap                                  |                                   |  |
| Cisterns:            | Operating Type: Not Applicable Fittings: Not Applicable |                                   |  |
|                      | Lever Type: Not Applicable                              |                                   |  |
|                      |                                                         |                                   |  |
| Basins:              | Tap Hole: One Taphole                                   | Chain Stay Hole: No               |  |
|                      | Template: Not Require                                   |                                   |  |
|                      | Overflow Inc: Yes                                       | Overflow Cover: Yes               |  |
|                      | Inner Bowl Depth (mm): 125mm                            |                                   |  |