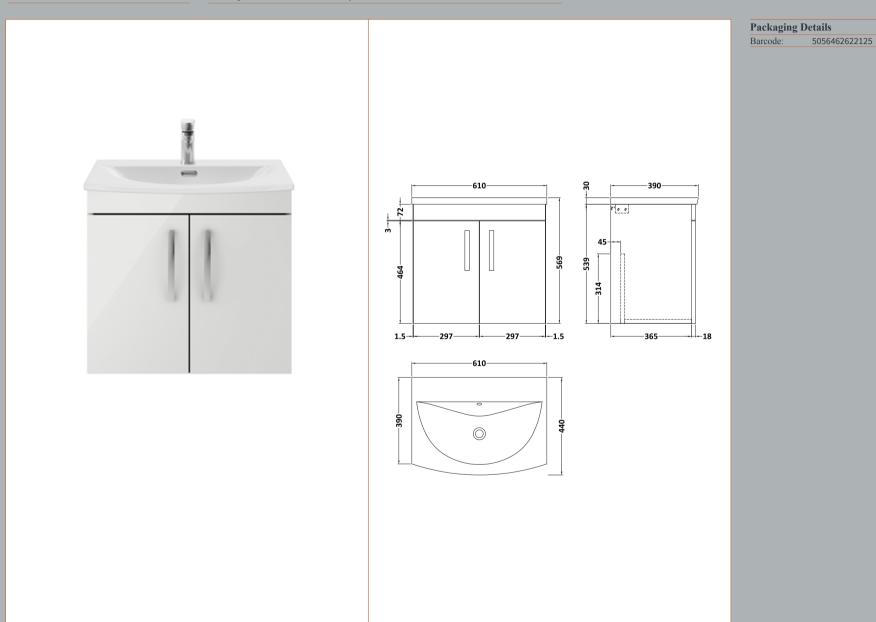

## TECHNICAL DATA SHEET

**Description:** 600 Wh 2-Door Vanity & Basin 4

## TECHNICAL DATA SHEET

ROXOR

Sales Code: MOE453

| Height (mm):                       | 540                          |
|------------------------------------|------------------------------|
| Width (mm):                        | 600                          |
| Depth (mm):                        | 383                          |
| Nett Weight (kg):                  | 12.5                         |
| Packaging Dimensions               |                              |
| Height (mm):                       | 405                          |
| Width (mm):                        | 620                          |
| Depth (mm):                        | 560                          |
| Gross Weight (kg):                 | 13                           |
| Packaging Data                     |                              |
| Box Colour:                        | Brown Cardboard Box          |
| Box Qty:                           | 1                            |
| Label Size:                        | 100 x 50                     |
| Label Colour:                      | White Label                  |
| Label Qty:                         | 2                            |
| Outer Box Dimensions (If A         | Applicable)                  |
| Height (mm):                       | -Pp-scable)                  |
| Width (mm):                        |                              |
| Depth (mm):                        |                              |
| Gross Weight (kg):                 |                              |
| Barcode:                           | 5056211847960                |
| Product Details                    | 2020211011200                |
|                                    | China                        |
| Country of Origin:                 | China                        |
| Fitting Instruction:<br>CE & UKCA: | No                           |
| FSC Certified Materials:           | N/A                          |
|                                    | Yes<br>Class Craw Mist       |
| Colour:                            | Gloss Grey Mist              |
| Construction Method:               | Cam & Wood Dowel             |
| Construction Type:                 | Rigid                        |
| Cabinet Finish:                    | MFC Painted Gloss            |
| Fascia Finish:                     | Mdf Painted Gloss            |
| Cabinet Thickness (mm):            | 16                           |
| Fascia Thickness (mm):             | 18                           |
| Drawer Included:                   | No                           |
| Drawer Type:                       | Not Applicable               |
| No of Shelves:                     | 0                            |
| Hinge Type:                        | 95 Degree Clip-On Soft Close |
| Hinge Included:                    | Yes, Supplied                |
| Adjustable Legs:                   | No, Not Required             |
| Fixings Included:                  | Yes                          |
| Handle Style:                      | Contemporary                 |
| Waste Shroud:                      | No                           |
| Handle Included:                   | Yes, Supplied                |
| Handle Type:                       | Strap                        |