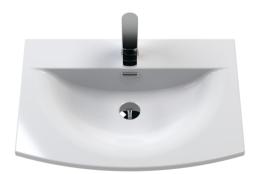

## TECHNICAL DATA SHEET

ROXOR

Sales Code: NVM043

**Description:** 600 Curved Basin 1Th

| <b>Product Dime</b>  | ensions                                                 |                                   |  |
|----------------------|---------------------------------------------------------|-----------------------------------|--|
| Height (mm):         |                                                         | 160                               |  |
| Width (mm):          |                                                         | 610                               |  |
| Depth (mm):          |                                                         | 440                               |  |
| Nett Weight (kg)     | : 11                                                    |                                   |  |
| Packaging Di         | mensions                                                |                                   |  |
| Height (mm):         |                                                         | 190                               |  |
|                      |                                                         | 630                               |  |
| Depth (mm):          |                                                         | 415                               |  |
| Gross Weight (k      | g): 11.                                                 | ;                                 |  |
| Packaging Da         | ta                                                      |                                   |  |
| Box Colour:          | Bro                                                     | wn Cardboard Box - Printed        |  |
| Box Qty:             |                                                         | 1                                 |  |
| Label Size:          |                                                         | 100 x 50                          |  |
| Label Colour:        |                                                         | White Label                       |  |
| Label Qty:           |                                                         | 2                                 |  |
| Outer Box Di         | mensions (If Applical                                   | le)                               |  |
| Height (mm):         |                                                         |                                   |  |
| Width (mm):          |                                                         |                                   |  |
| Depth (mm):          |                                                         |                                   |  |
| Gross Weight (k      | g):                                                     |                                   |  |
| Barcode:             | 505                                                     | 6462620961                        |  |
| Product Detai        | ils                                                     |                                   |  |
| Country of Origi     | n: Chi                                                  | าล                                |  |
| Fitting Instruction: |                                                         | No                                |  |
| Certification: Cl    | E & UKCA: No WR.                                        | AS: N/A WRAS No: N/A              |  |
| Product Material:    |                                                         | Vitreous China                    |  |
| Fixing Supplied:     | No                                                      |                                   |  |
| Pans/Bidets:         | Trap Style: Not Applica                                 | ble Includes Seat: Not Applicable |  |
| Seats:               | Seat Type: Not Applica                                  | ble Material: Not Applicable      |  |
| Seats:               | Function: Not Applica                                   |                                   |  |
|                      | Hinge Material: Not Applicable                          |                                   |  |
|                      | Thigo material. NOU Ap                                  |                                   |  |
| Cisterns:            | Operating Type: Not Applicable Fittings: Not Applicable |                                   |  |
|                      | Lever Type: Not Applicable                              |                                   |  |
|                      |                                                         |                                   |  |
| Basins:              | Tap Hole: One Taphole                                   | Chain Stay Hole: No               |  |
|                      | Template: Not Require                                   |                                   |  |
|                      | Overflow Inc: Yes                                       | Overflow Cover: Yes               |  |
|                      | Inner Bowl Depth (mm): 125mm                            |                                   |  |