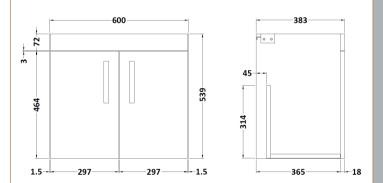

## TECHNICAL DATA SHEET

ROXOR

Sales Code: MOE453

| Height (mm):                       | 540                          |
|------------------------------------|------------------------------|
| Width (mm):                        | 600                          |
| Depth (mm):                        | 383                          |
| Nett Weight (kg):                  | 12.5                         |
| Packaging Dimensions               |                              |
| Height (mm):                       | 405                          |
| Width (mm):                        | 620                          |
| Depth (mm):                        | 560                          |
| Gross Weight (kg):                 | 13                           |
| Packaging Data                     |                              |
| Box Colour:                        | Brown Cardboard Box          |
| Box Qty:                           | 1                            |
| Label Size:                        | 100 x 50                     |
| Label Colour:                      | White Label                  |
| Label Qty:                         | 2                            |
| Outer Box Dimensions (If A         | Applicable)                  |
| Height (mm):                       | -Pp-scable)                  |
| Width (mm):                        |                              |
| Depth (mm):                        |                              |
| Gross Weight (kg):                 |                              |
| Barcode:                           | 5056211847960                |
| Product Details                    | 2020211011200                |
|                                    | China                        |
| Country of Origin:                 | China                        |
| Fitting Instruction:<br>CE & UKCA: | No                           |
| FSC Certified Materials:           | N/A                          |
|                                    | Yes<br>Class Craw Mist       |
| Colour:                            | Gloss Grey Mist              |
| Construction Method:               | Cam & Wood Dowel             |
| Construction Type:                 | Rigid                        |
| Cabinet Finish:                    | MFC Painted Gloss            |
| Fascia Finish:                     | Mdf Painted Gloss            |
| Cabinet Thickness (mm):            | 16                           |
| Fascia Thickness (mm):             | 18                           |
| Drawer Included:                   | No                           |
| Drawer Type:                       | Not Applicable               |
| No of Shelves:                     | 0                            |
| Hinge Type:                        | 95 Degree Clip-On Soft Close |
| Hinge Included:                    | Yes, Supplied                |
| Adjustable Legs:                   | No, Not Required             |
| Fixings Included:                  | Yes                          |
| Handle Style:                      | Contemporary                 |
| Waste Shroud:                      | No                           |
| Handle Included:                   | Yes, Supplied                |
| Handle Type:                       | Strap                        |