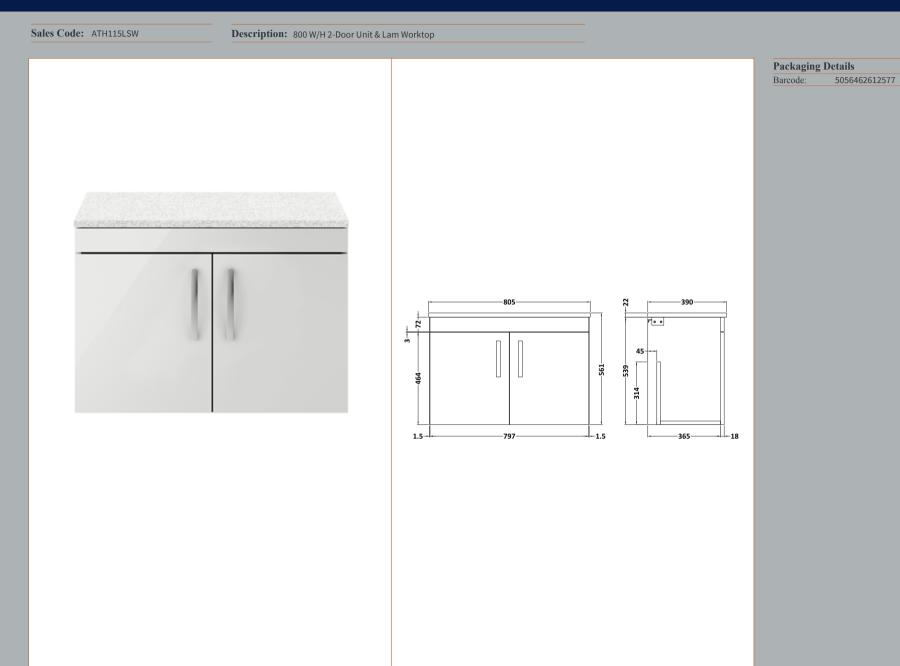

## TECHNICAL DATA SHEET

ROXOR

Sales Code: MOE455

| Product Dimensions                                 |                              |
|----------------------------------------------------|------------------------------|
| Height (mm):                                       | 540                          |
| Width (mm):                                        | 800                          |
| Depth (mm):                                        | 383                          |
| Nett Weight (kg):                                  | 15                           |
| Packaging Dimensions                               |                              |
| Height (mm):                                       | 405                          |
| Width (mm):                                        | 820                          |
| Depth (mm):                                        | 560                          |
| Gross Weight (kg):                                 | 15.5                         |
| Packaging Data                                     |                              |
| Box Colour:                                        | Brown Cardboard Box          |
| Box Qty:                                           | 1                            |
| Label Size:                                        | 100 x 50                     |
| Label Colour:                                      | White Label                  |
| Label Oty:                                         | 2                            |
| Outer Box Dimensions (If                           | Applicable)                  |
| Height (mm):                                       |                              |
| Width (mm):                                        |                              |
| Depth (mm):                                        |                              |
| Gross Weight (kg):                                 |                              |
| Barcode:                                           | 5056211848004                |
| Product Details                                    | 0000211010001                |
| Country of Origin:                                 | China                        |
| Fitting Instruction:                               | No                           |
| CE & UKCA:                                         | N/A                          |
| FSC Certified Materials:                           | Yes                          |
| Colour:                                            | Gloss Grey Mist              |
| Construction Method:                               | Cam & Wood Dowel             |
| Construction Type:                                 | Rigid                        |
| Cabinet Finish:                                    | MFC Painted Gloss            |
| Fascia Finish:                                     | Mdf Painted Gloss            |
| Cabinet Thickness (mm):                            | 16                           |
| Fascia Thickness (mm):                             | 18                           |
| Drawer Included:                                   | No                           |
| Drawer Type:                                       | Not Applicable               |
| No of Shelves:                                     | 0                            |
| Hinge Type:                                        | 95 Degree Clip-On Soft Close |
| Hinge Included:                                    | Yes, Supplied                |
| Adjustable Legs:                                   | No, Not Required             |
| Fixings Included:                                  | Yes                          |
|                                                    | Contemporary                 |
| Handle Style:                                      | contemporary                 |
| Handle Style:<br>Waste Shroud                      | No                           |
| Handle Style:<br>Waste Shroud:<br>Handle Included: | No<br>Yes, Supplied          |