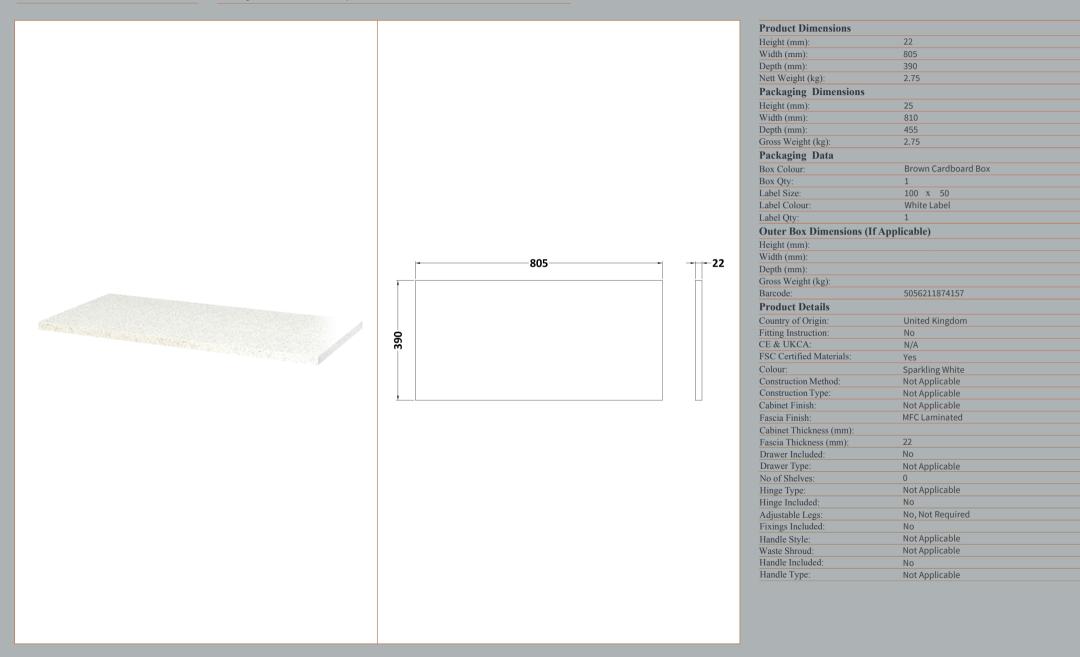

## TECHNICAL DATA SHEET

ROXOR

Sales Code: LSW800

Description: Laminate Worktop 805X390x22mm