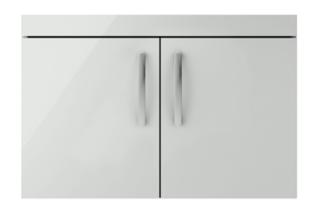

## TECHNICAL DATA SHEET

ROXOR

Sales Code: MOE455

| Product Dimensions                                 |                              |
|----------------------------------------------------|------------------------------|
| Height (mm):                                       | 540                          |
| Width (mm):                                        | 800                          |
| Depth (mm):                                        | 383                          |
| Nett Weight (kg):                                  | 15                           |
| Packaging Dimensions                               |                              |
| Height (mm):                                       | 405                          |
| Width (mm):                                        | 820                          |
| Depth (mm):                                        | 560                          |
| Gross Weight (kg):                                 | 15.5                         |
| Packaging Data                                     |                              |
| Box Colour:                                        | Brown Cardboard Box          |
| Box Qty:                                           | 1                            |
| Label Size:                                        | 100 x 50                     |
| Label Colour:                                      | White Label                  |
| Label Oty:                                         | 2                            |
| Outer Box Dimensions (If                           | Applicable)                  |
| Height (mm):                                       |                              |
| Width (mm):                                        |                              |
| Depth (mm):                                        |                              |
| Gross Weight (kg):                                 |                              |
| Barcode:                                           | 5056211848004                |
| Product Details                                    | 0000211010001                |
| Country of Origin:                                 | China                        |
| Fitting Instruction:                               | No                           |
| CE & UKCA:                                         | N/A                          |
| FSC Certified Materials:                           | Yes                          |
| Colour:                                            | Gloss Grey Mist              |
| Construction Method:                               | Cam & Wood Dowel             |
| Construction Type:                                 | Rigid                        |
| Cabinet Finish:                                    | MFC Painted Gloss            |
| Fascia Finish:                                     | Mdf Painted Gloss            |
| Cabinet Thickness (mm):                            | 16                           |
| Fascia Thickness (mm):                             | 18                           |
| Drawer Included:                                   | No                           |
| Drawer Type:                                       | Not Applicable               |
| No of Shelves:                                     | 0                            |
| Hinge Type:                                        | 95 Degree Clip-On Soft Close |
| Hinge Included:                                    | Yes, Supplied                |
| Adjustable Legs:                                   | No, Not Required             |
| Fixings Included:                                  | Yes                          |
|                                                    | Contemporary                 |
| Handle Style:                                      | contemporary                 |
| Handle Style:<br>Waste Shroud                      | No                           |
| Handle Style:<br>Waste Shroud:<br>Handle Included: | No<br>Yes, Supplied          |