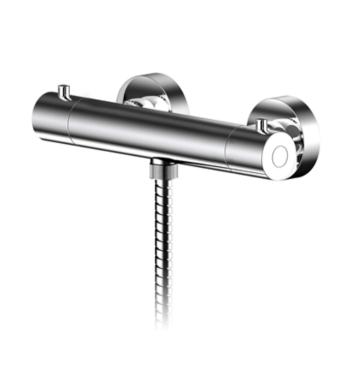

Sales Code: BIN503 Description: Binsey Thermostatic Bar Valve

| Product Dimensions               |                       |
|----------------------------------|-----------------------|
| Length (mm):                     |                       |
| Width (mm):                      | 275                   |
| Height (mm):                     | 55                    |
| Depth (mm):                      | 72                    |
| Nett Weight (kg):                | 1.41                  |
| Packaging Dimensions             |                       |
| Length (mm):                     | 315                   |
| Width (mm):                      | 98                    |
| Height (mm):                     | 50                    |
| Gross Weight (kg):               | 1.41                  |
| Packaging Data                   |                       |
| Box Colour:                      | White Cardboard Box   |
| Box Oty:                         | 1                     |
| Label Size:                      | 100 x 50              |
| Label Colour:                    | White Label           |
| Label Qty:                       | 1                     |
| Outer Box Dimensions (If         | Applicable)           |
| Length (mm):                     |                       |
| Width (mm):                      | 420                   |
| Height (mm):                     | 440                   |
| Depth (mm):                      | 360                   |
| Gross Weight (kg):               |                       |
| Barcode:                         | 5056211898955         |
| Product Details                  |                       |
| Country of Origin:               | China                 |
| Fitting Instruction:             | No                    |
| Product Material:                | Brass/ABS             |
| Mount Type:                      | Wall                  |
| Outlet Elbow Supplied:           | Not Applicable        |
| Easy Clean:                      | Not Applicable        |
| Head Included:                   | Not Applicable        |
| Handset Included:                | No                    |
| Body Jets Included:              | Not Applicable        |
| No of Body Jets:                 | Not Applicable        |
| Operating Pressure (bar):        | 0.2                   |
| Valve/Cartridge Type:            | 1/4 Turn Ceramic Disc |
| Flow Rates (L/min): 0.1 bar: 3.5 |                       |
| TMV2 Approved: No                | Approval No: N/A      |
| TMV3 Approved: No                | Approval No: N/A      |
| WRAS Approved: No                | Approval No: N/A      |
| Head Function:                   | Not Applicable        |
| Handset Function:                | Not Applicable        |
| Body Jet Info:                   | Not Applicable        |
| Pipe Size:                       | 15 mm                 |
| Pipe Centres:                    | 150                   |
| Colour/Finish:                   | Chrome                |
| Hose Included:                   | No                    |
| No. of Outlets:                  | 1                     |