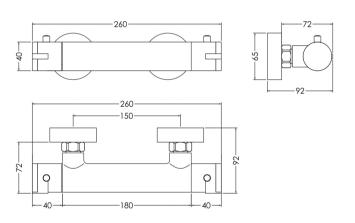

Sales Code: BIN503 Description: Binsey Thermostatic Bar Valve

| Product Dimensions               |                       |
|----------------------------------|-----------------------|
| Length (mm):                     |                       |
| Width (mm):                      | 275                   |
| Height (mm):                     | 55                    |
| Depth (mm):                      | 72                    |
| Nett Weight (kg):                | 1.41                  |
| Packaging Dimensions             |                       |
| Length (mm):                     | 315                   |
| Width (mm):                      | 98                    |
| Height (mm):                     | 50                    |
| Gross Weight (kg):               | 1.41                  |
| Packaging Data                   |                       |
| Box Colour:                      | White Cardboard Box   |
| Box Oty:                         | 1                     |
| Label Size:                      | 100 x 50              |
| Label Colour:                    | White Label           |
| Label Qty:                       | 1                     |
| Outer Box Dimensions (If         | Applicable)           |
| Length (mm):                     |                       |
| Width (mm):                      | 420                   |
| Height (mm):                     | 440                   |
| Depth (mm):                      | 360                   |
| Gross Weight (kg):               |                       |
| Barcode:                         | 5056211898955         |
| Product Details                  |                       |
| Country of Origin:               | China                 |
| Fitting Instruction:             | No                    |
| Product Material:                | Brass/ABS             |
| Mount Type:                      | Wall                  |
| Outlet Elbow Supplied:           | Not Applicable        |
| Easy Clean:                      | Not Applicable        |
| Head Included:                   | Not Applicable        |
| Handset Included:                | No                    |
| Body Jets Included:              | Not Applicable        |
| No of Body Jets:                 | Not Applicable        |
| Operating Pressure (bar):        | 0.2                   |
| Valve/Cartridge Type:            | 1/4 Turn Ceramic Disc |
| Flow Rates (L/min): 0.1 bar: 3.5 |                       |
| TMV2 Approved: No                | Approval No: N/A      |
| TMV3 Approved: No                | Approval No: N/A      |
| WRAS Approved: No                | Approval No: N/A      |
| Head Function:                   | Not Applicable        |
| Handset Function:                | Not Applicable        |
| Body Jet Info:                   | Not Applicable        |
| Pipe Size:                       | 15 mm                 |
| Pipe Centres:                    | 150                   |
| Colour/Finish:                   | Chrome                |
| Hose Included:                   | No                    |
| No. of Outlets:                  | 1                     |