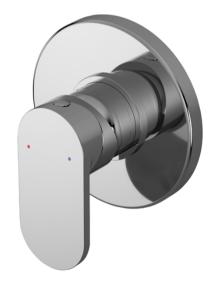

Sales Code: BINMV10 Description: Binsey Manual Shower Valve

No. of Outlets:

| Product Dimensions                                        |                                                                  |             |
|-----------------------------------------------------------|------------------------------------------------------------------|-------------|
|                                                           |                                                                  |             |
| Length (mm):                                              | 440                                                              |             |
| Width (mm):                                               | 110                                                              |             |
| Height (mm):                                              | 110                                                              |             |
| Depth (mm):                                               | 113                                                              |             |
| Nett Weight (kg):                                         | 1.07                                                             |             |
| Packaging Dimensions                                      |                                                                  |             |
| Length (mm):                                              | 150                                                              |             |
| Width (mm):                                               | 205                                                              |             |
| Height (mm):                                              | 170                                                              |             |
| Gross Weight (kg):                                        | 1.07                                                             |             |
| Packaging Data                                            |                                                                  |             |
| Box Colour:                                               | White Cardboard Box                                              |             |
| Box Qty:                                                  | 1                                                                |             |
| Label Size:                                               | 100 x 50                                                         |             |
| Label Colour:                                             | White Label                                                      |             |
| Label Qty:                                                | 1                                                                |             |
| Outer Box Dimensions (If A                                | Applicable)                                                      |             |
| Length (mm):                                              | -pp                                                              |             |
| Width (mm):                                               | 470                                                              |             |
| Height (mm):                                              | 470                                                              |             |
| Depth (mm):                                               | 400                                                              |             |
| Gross Weight (kg):                                        |                                                                  |             |
| Barcode:                                                  | 5056211899037                                                    |             |
| Product Details                                           | 300022100000                                                     |             |
| Country of Origin:                                        | United Kingdom                                                   |             |
| Fitting Instruction:                                      | No                                                               |             |
| Product Material:                                         | Brass/ABS                                                        |             |
| Mount Type:                                               | Recessed, Wall                                                   |             |
| Outlet Elbow Supplied:                                    | No                                                               |             |
| Easy Clean:                                               | ***                                                              |             |
| Head Included:                                            | Not Applicable No                                                |             |
| Handset Included:                                         | No                                                               |             |
|                                                           | ***                                                              |             |
| Body Jets Included:                                       | No<br>Not Applicable                                             |             |
| No of Body Jets:                                          | Not Applicable<br>0.5                                            |             |
| Operating Pressure (bar):                                 |                                                                  |             |
| Valve/Cartridge Type:<br>Flow Rates (L/min): 0.1 bar: 3.4 | Single Lever Cartridge  0.5 bar: 7.9   1 bar: 11.2   2 bar: 15.9 | 3 bar: 19.5 |
|                                                           |                                                                  | 5 Dat: 19.5 |
| TMV2 Approved: No                                         | Approval No: N/A                                                 |             |
| TMV3 Approved: No                                         | Approval No: N/A                                                 |             |
| WRAS Approved: No Head Function:                          | Approval No: N/A                                                 |             |
|                                                           | Not Applicable                                                   |             |
| Handset Function:                                         | Not Applicable                                                   |             |
| Body Jet Info:                                            | Not Applicable                                                   |             |
| Pipe Size:                                                | 15 mm                                                            |             |
| Pipe Centres:                                             | N/A                                                              |             |
| Colour/Finish:                                            | Chrome                                                           |             |
| Hose Included:                                            | Not Applicable                                                   |             |