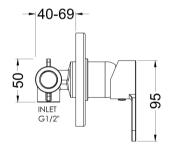

Sales Code: BINMV10 Description: Binsey Manual Shower Valve

No. of Outlets:

| Product Dimensions                                        |                                                                  |             |
|-----------------------------------------------------------|------------------------------------------------------------------|-------------|
|                                                           |                                                                  |             |
| Length (mm):                                              | 440                                                              |             |
| Width (mm):                                               | 110                                                              |             |
| Height (mm):                                              | 110                                                              |             |
| Depth (mm):                                               | 113                                                              |             |
| Nett Weight (kg):                                         | 1.07                                                             |             |
| Packaging Dimensions                                      |                                                                  |             |
| Length (mm):                                              | 150                                                              |             |
| Width (mm):                                               | 205                                                              |             |
| Height (mm):                                              | 170                                                              |             |
| Gross Weight (kg):                                        | 1.07                                                             |             |
| Packaging Data                                            |                                                                  |             |
| Box Colour:                                               | White Cardboard Box                                              |             |
| Box Qty:                                                  | 1                                                                |             |
| Label Size:                                               | 100 x 50                                                         |             |
| Label Colour:                                             | White Label                                                      |             |
| Label Qty:                                                | 1                                                                |             |
| Outer Box Dimensions (If A                                | Applicable)                                                      |             |
| Length (mm):                                              | -pp                                                              |             |
| Width (mm):                                               | 470                                                              |             |
| Height (mm):                                              | 470                                                              |             |
| Depth (mm):                                               | 400                                                              |             |
| Gross Weight (kg):                                        |                                                                  |             |
| Barcode:                                                  | 5056211899037                                                    |             |
| Product Details                                           | 300022100000                                                     |             |
| Country of Origin:                                        | United Kingdom                                                   |             |
| Fitting Instruction:                                      | No                                                               |             |
| Product Material:                                         | Brass/ABS                                                        |             |
| Mount Type:                                               | Recessed, Wall                                                   |             |
| Outlet Elbow Supplied:                                    | No                                                               |             |
| Easy Clean:                                               | ***                                                              |             |
| Head Included:                                            | Not Applicable No                                                |             |
| Handset Included:                                         | No                                                               |             |
|                                                           | ***                                                              |             |
| Body Jets Included:                                       | No<br>Not Applicable                                             |             |
| No of Body Jets:                                          | Not Applicable<br>0.5                                            |             |
| Operating Pressure (bar):                                 |                                                                  |             |
| Valve/Cartridge Type:<br>Flow Rates (L/min): 0.1 bar: 3.4 | Single Lever Cartridge  0.5 bar: 7.9   1 bar: 11.2   2 bar: 15.9 | 3 bar: 19.5 |
|                                                           |                                                                  | 5 Dat: 19.5 |
| TMV2 Approved: No                                         | Approval No: N/A                                                 |             |
| TMV3 Approved: No                                         | Approval No: N/A                                                 |             |
| WRAS Approved: No Head Function:                          | Approval No: N/A                                                 |             |
|                                                           | Not Applicable                                                   |             |
| Handset Function:                                         | Not Applicable                                                   |             |
| Body Jet Info:                                            | Not Applicable                                                   |             |
| Pipe Size:                                                | 15 mm                                                            |             |
| Pipe Centres:                                             | N/A                                                              |             |
| Colour/Finish:                                            | Chrome                                                           |             |
| Hose Included:                                            | Not Applicable                                                   |             |