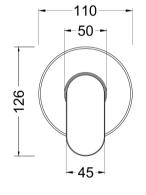

Sales Code: BINMV10 Description: Binsey Manual Shower Valve

No. of Outlets:

| Product Dimensions                                        |                                                                  |             |
|-----------------------------------------------------------|------------------------------------------------------------------|-------------|
|                                                           |                                                                  |             |
| Length (mm):                                              | 440                                                              |             |
| Width (mm):                                               | 110                                                              |             |
| Height (mm):                                              | 110                                                              |             |
| Depth (mm):                                               | 113                                                              |             |
| Nett Weight (kg):                                         | 1.07                                                             |             |
| Packaging Dimensions                                      |                                                                  |             |
| Length (mm):                                              | 150                                                              |             |
| Width (mm):                                               | 205                                                              |             |
| Height (mm):                                              | 170                                                              |             |
| Gross Weight (kg):                                        | 1.07                                                             |             |
| Packaging Data                                            |                                                                  |             |
| Box Colour:                                               | White Cardboard Box                                              |             |
| Box Qty:                                                  | 1                                                                |             |
| Label Size:                                               | 100 x 50                                                         |             |
| Label Colour:                                             | White Label                                                      |             |
| Label Qty:                                                | 1                                                                |             |
| Outer Box Dimensions (If A                                | Applicable)                                                      |             |
| Length (mm):                                              | -pp                                                              |             |
| Width (mm):                                               | 470                                                              |             |
| Height (mm):                                              | 470                                                              |             |
| Depth (mm):                                               | 400                                                              |             |
| Gross Weight (kg):                                        |                                                                  |             |
| Barcode:                                                  | 5056211899037                                                    |             |
| Product Details                                           | 300022100000                                                     |             |
| Country of Origin:                                        | United Kingdom                                                   |             |
| Fitting Instruction:                                      | No                                                               |             |
| Product Material:                                         | Brass/ABS                                                        |             |
| Mount Type:                                               | Recessed, Wall                                                   |             |
| Outlet Elbow Supplied:                                    | No                                                               |             |
| Easy Clean:                                               | ***                                                              |             |
| Head Included:                                            | Not Applicable No                                                |             |
| Handset Included:                                         | No                                                               |             |
|                                                           | ***                                                              |             |
| Body Jets Included:                                       | No<br>Not Applicable                                             |             |
| No of Body Jets:                                          | Not Applicable<br>0.5                                            |             |
| Operating Pressure (bar):                                 |                                                                  |             |
| Valve/Cartridge Type:<br>Flow Rates (L/min): 0.1 bar: 3.4 | Single Lever Cartridge  0.5 bar: 7.9   1 bar: 11.2   2 bar: 15.9 | 3 bar: 19.5 |
|                                                           |                                                                  | 5 Dat: 19.5 |
| TMV2 Approved: No                                         | Approval No: N/A                                                 |             |
| TMV3 Approved: No                                         | Approval No: N/A                                                 |             |
| WRAS Approved: No Head Function:                          | Approval No: N/A                                                 |             |
|                                                           | Not Applicable                                                   |             |
| Handset Function:                                         | Not Applicable                                                   |             |
| Body Jet Info:                                            | Not Applicable                                                   |             |
| Pipe Size:                                                | 15 mm                                                            |             |
| Pipe Centres:                                             | N/A                                                              |             |
| Colour/Finish:                                            | Chrome                                                           |             |
| Hose Included:                                            | Not Applicable                                                   |             |