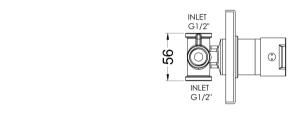

Sales Code: BINMV10 Description: Binsey Manual Shower Valve

No. of Outlets:

| Product Dimensions                                        |                                                                  |             |
|-----------------------------------------------------------|------------------------------------------------------------------|-------------|
|                                                           |                                                                  |             |
| Length (mm):                                              | 440                                                              |             |
| Width (mm):                                               | 110                                                              |             |
| Height (mm):                                              | 110                                                              |             |
| Depth (mm):                                               | 113                                                              |             |
| Nett Weight (kg):                                         | 1.07                                                             |             |
| Packaging Dimensions                                      |                                                                  |             |
| Length (mm):                                              | 150                                                              |             |
| Width (mm):                                               | 205                                                              |             |
| Height (mm):                                              | 170                                                              |             |
| Gross Weight (kg):                                        | 1.07                                                             |             |
| Packaging Data                                            |                                                                  |             |
| Box Colour:                                               | White Cardboard Box                                              |             |
| Box Qty:                                                  | 1                                                                |             |
| Label Size:                                               | 100 x 50                                                         |             |
| Label Colour:                                             | White Label                                                      |             |
| Label Qty:                                                | 1                                                                |             |
| Outer Box Dimensions (If A                                | Applicable)                                                      |             |
| Length (mm):                                              | -pp                                                              |             |
| Width (mm):                                               | 470                                                              |             |
| Height (mm):                                              | 470                                                              |             |
| Depth (mm):                                               | 400                                                              |             |
| Gross Weight (kg):                                        |                                                                  |             |
| Barcode:                                                  | 5056211899037                                                    |             |
| Product Details                                           | 300022100000                                                     |             |
| Country of Origin:                                        | United Kingdom                                                   |             |
| Fitting Instruction:                                      | No                                                               |             |
| Product Material:                                         | Brass/ABS                                                        |             |
| Mount Type:                                               | Recessed, Wall                                                   |             |
| Outlet Elbow Supplied:                                    | No                                                               |             |
| Easy Clean:                                               | ***                                                              |             |
| Head Included:                                            | Not Applicable No                                                |             |
| Handset Included:                                         | No                                                               |             |
|                                                           | ***                                                              |             |
| Body Jets Included:                                       | No<br>Not Applicable                                             |             |
| No of Body Jets:                                          | Not Applicable<br>0.5                                            |             |
| Operating Pressure (bar):                                 |                                                                  |             |
| Valve/Cartridge Type:<br>Flow Rates (L/min): 0.1 bar: 3.4 | Single Lever Cartridge  0.5 bar: 7.9   1 bar: 11.2   2 bar: 15.9 | 3 bar: 19.5 |
|                                                           |                                                                  | 5 Dat: 19.5 |
| TMV2 Approved: No                                         | Approval No: N/A                                                 |             |
| TMV3 Approved: No                                         | Approval No: N/A                                                 |             |
| WRAS Approved: No Head Function:                          | Approval No: N/A                                                 |             |
|                                                           | Not Applicable                                                   |             |
| Handset Function:                                         | Not Applicable                                                   |             |
| Body Jet Info:                                            | Not Applicable                                                   |             |
| Pipe Size:                                                | 15 mm                                                            |             |
| Pipe Centres:                                             | N/A                                                              |             |
| Colour/Finish:                                            | Chrome                                                           |             |
| Hose Included:                                            | Not Applicable                                                   |             |