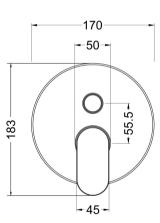

Sales Code: BINMV12 **Description:** Binsey Manual Shower Valve W/Div

No. of Outlets:

| Product Dimensions                |                                                  |
|-----------------------------------|--------------------------------------------------|
|                                   |                                                  |
| Length (mm): Width (mm):          | 170                                              |
| Height (mm):                      | 170                                              |
| Depth (mm):                       | 110                                              |
| Nett Weight (kg):                 | 1.12                                             |
|                                   | 1.12                                             |
| Packaging Dimensions              | 470                                              |
| Length (mm):                      | 170                                              |
| Width (mm):                       | 205                                              |
| Height (mm):                      | 150                                              |
| Gross Weight (kg):                | 1.12                                             |
| Packaging Data                    |                                                  |
| Box Colour:                       | White Cardboard Box                              |
| Box Qty:                          | 1                                                |
| Label Size:                       | 100 x 50                                         |
| Label Colour:                     | White Label                                      |
| Label Qty:                        | 1                                                |
| <b>Outer Box Dimensions (If A</b> | Applicable)                                      |
| Length (mm):                      |                                                  |
| Width (mm):                       | 470                                              |
| Height (mm):                      | 490                                              |
| Depth (mm):                       | 400                                              |
| Gross Weight (kg):                |                                                  |
| Barcode:                          | 5056211899044                                    |
| Product Details                   |                                                  |
| Country of Origin:                | United Kingdom                                   |
| Fitting Instruction:              | No                                               |
| Product Material:                 | Brass/ABS                                        |
| Mount Type:                       | Wall, Recessed                                   |
| Outlet Elbow Supplied:            | No                                               |
| Easy Clean:                       | Not Applicable                                   |
| Head Included:                    | No                                               |
| Handset Included:                 | No                                               |
| Body Jets Included:               | No                                               |
| No of Body Jets:                  | Not Applicable                                   |
| Operating Pressure (bar):         | 0.5                                              |
| Valve/Cartridge Type:             | Single Lever Cartridge                           |
| Flow Rates (L/min): 0.1 bar: 3.7  | 0.5 bar: 8,4 1 bar: 11.9 2 bar: 16.9 3 bar: 20.8 |
| TMV2 Approved: No                 | Approval No: N/A                                 |
| TMV3 Approved: No                 | Approval No: N/A                                 |
| WRAS Approved: No                 | Approval No: N/A                                 |
| Head Function:                    | Not Applicable                                   |
| Handset Function:                 | Not Applicable                                   |
| Body Jet Info:                    | Not Applicable                                   |
| Pipe Size:                        | 15 mm                                            |
| Pipe Centres:                     | N/A                                              |
| Colour/Finish:                    | Chrome                                           |
| Hose Included:                    | Not Applicable                                   |
| 11030 Included.                   | Not Applicable                                   |