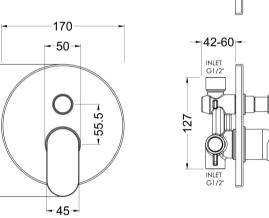

Sales Code: BINMV12 **Description:** Binsey Manual Shower Valve W/Div

No. of Outlets:

| Product Dimensions                |                                                  |
|-----------------------------------|--------------------------------------------------|
|                                   |                                                  |
| Length (mm): Width (mm):          | 170                                              |
| Height (mm):                      | 170                                              |
| Depth (mm):                       | 110                                              |
| Nett Weight (kg):                 | 1.12                                             |
|                                   | 1.12                                             |
| Packaging Dimensions              | 470                                              |
| Length (mm):                      | 170                                              |
| Width (mm):                       | 205                                              |
| Height (mm):                      | 150                                              |
| Gross Weight (kg):                | 1.12                                             |
| Packaging Data                    |                                                  |
| Box Colour:                       | White Cardboard Box                              |
| Box Qty:                          | 1                                                |
| Label Size:                       | 100 x 50                                         |
| Label Colour:                     | White Label                                      |
| Label Qty:                        | 1                                                |
| <b>Outer Box Dimensions (If A</b> | Applicable)                                      |
| Length (mm):                      |                                                  |
| Width (mm):                       | 470                                              |
| Height (mm):                      | 490                                              |
| Depth (mm):                       | 400                                              |
| Gross Weight (kg):                |                                                  |
| Barcode:                          | 5056211899044                                    |
| Product Details                   |                                                  |
| Country of Origin:                | United Kingdom                                   |
| Fitting Instruction:              | No                                               |
| Product Material:                 | Brass/ABS                                        |
| Mount Type:                       | Wall, Recessed                                   |
| Outlet Elbow Supplied:            | No                                               |
| Easy Clean:                       | Not Applicable                                   |
| Head Included:                    | No                                               |
| Handset Included:                 | No                                               |
| Body Jets Included:               | No                                               |
| No of Body Jets:                  | Not Applicable                                   |
| Operating Pressure (bar):         | 0.5                                              |
| Valve/Cartridge Type:             | Single Lever Cartridge                           |
| Flow Rates (L/min): 0.1 bar: 3.7  | 0.5 bar: 8,4 1 bar: 11.9 2 bar: 16.9 3 bar: 20.8 |
| TMV2 Approved: No                 | Approval No: N/A                                 |
| TMV3 Approved: No                 | Approval No: N/A                                 |
| WRAS Approved: No                 | Approval No: N/A                                 |
| Head Function:                    | Not Applicable                                   |
| Handset Function:                 | Not Applicable                                   |
| Body Jet Info:                    | Not Applicable                                   |
| Pipe Size:                        | 15 mm                                            |
| Pipe Centres:                     | N/A                                              |
| Colour/Finish:                    | Chrome                                           |
| Hose Included:                    | Not Applicable                                   |
| 11030 Included.                   | Not Applicable                                   |