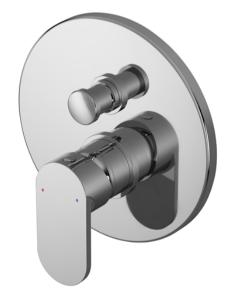

Sales Code: BINMV12 **Description:** Binsey Manual Shower Valve W/Div

No. of Outlets:

| Product Dimensions                |                                                  |
|-----------------------------------|--------------------------------------------------|
|                                   |                                                  |
| Length (mm): Width (mm):          | 170                                              |
| Height (mm):                      | 170                                              |
| Depth (mm):                       | 110                                              |
| Nett Weight (kg):                 | 1.12                                             |
|                                   | 1.12                                             |
| Packaging Dimensions              | 470                                              |
| Length (mm):                      | 170                                              |
| Width (mm):                       | 205                                              |
| Height (mm):                      | 150                                              |
| Gross Weight (kg):                | 1.12                                             |
| Packaging Data                    |                                                  |
| Box Colour:                       | White Cardboard Box                              |
| Box Qty:                          | 1                                                |
| Label Size:                       | 100 x 50                                         |
| Label Colour:                     | White Label                                      |
| Label Qty:                        | 1                                                |
| <b>Outer Box Dimensions (If A</b> | Applicable)                                      |
| Length (mm):                      |                                                  |
| Width (mm):                       | 470                                              |
| Height (mm):                      | 490                                              |
| Depth (mm):                       | 400                                              |
| Gross Weight (kg):                |                                                  |
| Barcode:                          | 5056211899044                                    |
| Product Details                   |                                                  |
| Country of Origin:                | United Kingdom                                   |
| Fitting Instruction:              | No                                               |
| Product Material:                 | Brass/ABS                                        |
| Mount Type:                       | Wall, Recessed                                   |
| Outlet Elbow Supplied:            | No                                               |
| Easy Clean:                       | Not Applicable                                   |
| Head Included:                    | No                                               |
| Handset Included:                 | No                                               |
| Body Jets Included:               | No                                               |
| No of Body Jets:                  | Not Applicable                                   |
| Operating Pressure (bar):         | 0.5                                              |
| Valve/Cartridge Type:             | Single Lever Cartridge                           |
| Flow Rates (L/min): 0.1 bar: 3.7  | 0.5 bar: 8,4 1 bar: 11.9 2 bar: 16.9 3 bar: 20.8 |
| TMV2 Approved: No                 | Approval No: N/A                                 |
| TMV3 Approved: No                 | Approval No: N/A                                 |
| WRAS Approved: No                 | Approval No: N/A                                 |
| Head Function:                    | Not Applicable                                   |
| Handset Function:                 | Not Applicable                                   |
| Body Jet Info:                    | Not Applicable                                   |
| Pipe Size:                        | 15 mm                                            |
| Pipe Centres:                     | N/A                                              |
| Colour/Finish:                    | Chrome                                           |
| Hose Included:                    | Not Applicable                                   |
| 11030 Included.                   | Not Applicable                                   |