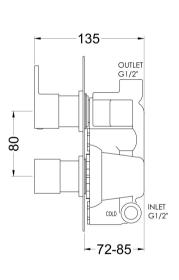

Sales Code: BINTW01 Description: Binsey Twin Thermostatic Valve

| Length (mm):                     |                                           |
|----------------------------------|-------------------------------------------|
| Width (mm):                      | 80                                        |
| Height (mm):                     | 215                                       |
| Depth (mm):                      | 136                                       |
| Nett Weight (kg):                | 2.57                                      |
| Packaging Dimensions             |                                           |
| Length (mm):                     | 250                                       |
| Width (mm):                      | 240                                       |
| Height (mm):                     | 110                                       |
| Gross Weight (kg):               | 2.57                                      |
| Packaging Data                   |                                           |
| Box Colour:                      | White Cardboard Box                       |
| Box Oty:                         | 1                                         |
| Label Size:                      | 100 × 50                                  |
| Label Colour:                    | White Label                               |
| Label Qty:                       | 1                                         |
| Outer Box Dimensions (If A       | <del>_</del>                              |
| Length (mm):                     | -FF                                       |
| Width (mm):                      | 360                                       |
| Height (mm):                     | 500                                       |
| Depth (mm):                      | 280                                       |
| Gross Weight (kg):               | 15                                        |
| Barcode:                         | 5056211898962                             |
| Product Details                  |                                           |
| Country of Origin:               | United Kingdom                            |
| Fitting Instruction:             | No No                                     |
| Product Material:                | Brass/ABS                                 |
| Mount Type:                      | Recessed, Wall                            |
| Outlet Elbow Supplied:           | No No                                     |
| Easy Clean:                      | Not Applicable                            |
| Head Included:                   | No                                        |
| Handset Included:                | No                                        |
| Body Jets Included:              | Not Applicable                            |
| No of Body Jets:                 | Not Applicable                            |
| Operating Pressure (bar):        | 0.1                                       |
| Valve/Cartridge Type:            | 1/4 Turn Ceramic Disc                     |
| Flow Rates (L/min): 0.1 bar: 5.5 | 0.5 bar: 14 1 bar: 20 2 bar: 29 3 bar: 44 |
| ΓMV2 Approved: No                | Approval No: N/A                          |
| ΓMV3 Approved: No                | Approval No: N/A                          |
| WRAS Approved: Yes               | Approval No: 2204707                      |
| Head Function:                   | Not Applicable                            |
| Handset Function:                | Not Applicable                            |
| Body Jet Info:                   | Not Applicable                            |
| Pipe Size:                       | 15 mm                                     |
| *                                | N/A                                       |
| ripe Centres:                    |                                           |
| Pipe Centres: Colour/Finish:     | Chrome                                    |
| *                                | Chrome<br>Not Applicable                  |