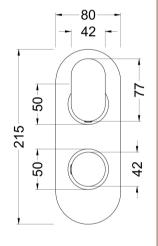

Sales Code: BINTW01 Description: Binsey Twin Thermostatic Valve

| Length (mm):                     |                                           |
|----------------------------------|-------------------------------------------|
| Width (mm):                      | 80                                        |
| Height (mm):                     | 215                                       |
| Depth (mm):                      | 136                                       |
| Nett Weight (kg):                | 2.57                                      |
| Packaging Dimensions             |                                           |
| Length (mm):                     | 250                                       |
| Width (mm):                      | 240                                       |
| Height (mm):                     | 110                                       |
| Gross Weight (kg):               | 2.57                                      |
| Packaging Data                   |                                           |
| Box Colour:                      | White Cardboard Box                       |
| Box Oty:                         | 1                                         |
| Label Size:                      | 100 × 50                                  |
| Label Colour:                    | White Label                               |
| Label Qty:                       | 1                                         |
| Outer Box Dimensions (If A       | <del>_</del>                              |
| Length (mm):                     | -FF                                       |
| Width (mm):                      | 360                                       |
| Height (mm):                     | 500                                       |
| Depth (mm):                      | 280                                       |
| Gross Weight (kg):               | 15                                        |
| Barcode:                         | 5056211898962                             |
| Product Details                  |                                           |
| Country of Origin:               | United Kingdom                            |
| Fitting Instruction:             | No No                                     |
| Product Material:                | Brass/ABS                                 |
| Mount Type:                      | Recessed, Wall                            |
| Outlet Elbow Supplied:           | No No                                     |
| Easy Clean:                      | Not Applicable                            |
| Head Included:                   | No                                        |
| Handset Included:                | No                                        |
| Body Jets Included:              | Not Applicable                            |
| No of Body Jets:                 | Not Applicable                            |
| Operating Pressure (bar):        | 0.1                                       |
| Valve/Cartridge Type:            | 1/4 Turn Ceramic Disc                     |
| Flow Rates (L/min): 0.1 bar: 5.5 | 0.5 bar: 14 1 bar: 20 2 bar: 29 3 bar: 44 |
| ΓMV2 Approved: No                | Approval No: N/A                          |
| ΓMV3 Approved: No                | Approval No: N/A                          |
| WRAS Approved: Yes               | Approval No: 2204707                      |
| Head Function:                   | Not Applicable                            |
| Handset Function:                | Not Applicable                            |
| Body Jet Info:                   | Not Applicable                            |
| Pipe Size:                       | 15 mm                                     |
| *                                | N/A                                       |
| ripe Centres:                    |                                           |
| Pipe Centres: Colour/Finish:     | Chrome                                    |
| *                                | Chrome<br>Not Applicable                  |