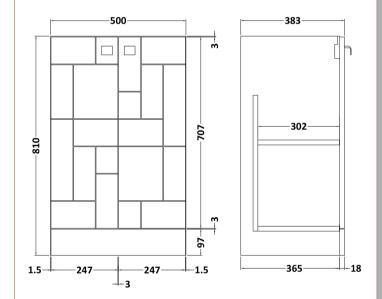

## TECHNICAL DATA SHEET

Description: 500 F/S 2-Door Unit & Basin 3

ROXOR

Sales Code: MOF124A

| Product Dimensions         |                              |
|----------------------------|------------------------------|
| Height (mm):               | 810                          |
| Width (mm):                | 500                          |
| Depth (mm):                | 383                          |
| Nett Weight (kg):          | 20.5                         |
| Packaging Dimensions       |                              |
| Height (mm):               | 830                          |
| Width (mm):                | 520                          |
| Depth (mm):                | 405                          |
| Gross Weight (kg):         | 21                           |
| Packaging Data             |                              |
| Box Colour:                | Brown Cardboard Box          |
| Box Qty:                   | 1                            |
| Label Size:                | 100 x 50                     |
| Label Colour:              | White Label                  |
| Label Qty:                 | 2                            |
| Outer Box Dimensions (If A | Applicable)                  |
| Height (mm):               | FF (max)                     |
| Width (mm):                |                              |
| Depth (mm):                |                              |
| Gross Weight (kg):         |                              |
| Barcode:                   | 5056211891727                |
| Product Details            |                              |
| Country of Origin:         | China                        |
| Fitting Instruction:       | No                           |
| CE & UKCA:                 | N/A                          |
| FSC Certified Materials:   | Yes                          |
| Colour:                    | Satin White                  |
| Construction Method:       | Cam & Wood Dowel             |
| Construction Type:         | Rigid                        |
| Cabinet Finish:            | MFC Painted Matt             |
| Fascia Finish:             | Mdf Painted Matt             |
| Cabinet Thickness (mm):    | 18                           |
| Fascia Thickness (mm):     | 18                           |
| Drawer Included:           | No                           |
| Drawer Type:               | Not Applicable               |
| No of Shelves:             | 1                            |
| Hinge Type:                | 95 Degree Clip-On Soft Close |
| Hinge Included:            | Yes, Supplied                |
| Adjustable Legs:           | No, Not Required             |
| Fixings Included:          | Yes                          |
| Handle Style:              | Modern                       |
| Waste Shroud:              | No                           |
| Handle Included:           | Yes, Supplied                |
| Handle Type:               | Drop                         |