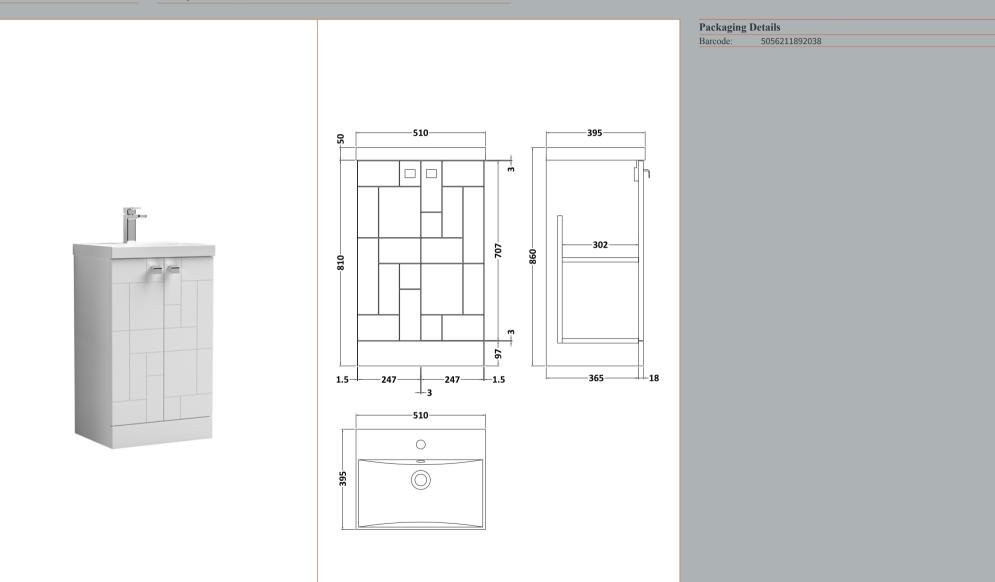

## TECHNICAL DATA SHEET

Description: 500 F/S 2-Door Unit & Basin 3

ROXOR

Sales Code: MOF124A

| Product Dimensions         |                              |
|----------------------------|------------------------------|
| Height (mm):               | 810                          |
| Width (mm):                | 500                          |
| Depth (mm):                | 383                          |
| Nett Weight (kg):          | 20.5                         |
| Packaging Dimensions       |                              |
| Height (mm):               | 830                          |
| Width (mm):                | 520                          |
| Depth (mm):                | 405                          |
| Gross Weight (kg):         | 21                           |
| Packaging Data             |                              |
| Box Colour:                | Brown Cardboard Box          |
| Box Qty:                   | 1                            |
| Label Size:                | 100 x 50                     |
| Label Colour:              | White Label                  |
| Label Qty:                 | 2                            |
| Outer Box Dimensions (If A | Applicable)                  |
| Height (mm):               | FF (max)                     |
| Width (mm):                |                              |
| Depth (mm):                |                              |
| Gross Weight (kg):         |                              |
| Barcode:                   | 5056211891727                |
| Product Details            |                              |
| Country of Origin:         | China                        |
| Fitting Instruction:       | No                           |
| CE & UKCA:                 | N/A                          |
| FSC Certified Materials:   | Yes                          |
| Colour:                    | Satin White                  |
| Construction Method:       | Cam & Wood Dowel             |
| Construction Type:         | Rigid                        |
| Cabinet Finish:            | MFC Painted Matt             |
| Fascia Finish:             | Mdf Painted Matt             |
| Cabinet Thickness (mm):    | 18                           |
| Fascia Thickness (mm):     | 18                           |
| Drawer Included:           | No                           |
| Drawer Type:               | Not Applicable               |
| No of Shelves:             | 1                            |
| Hinge Type:                | 95 Degree Clip-On Soft Close |
| Hinge Included:            | Yes, Supplied                |
| Adjustable Legs:           | No, Not Required             |
| Fixings Included:          | Yes                          |
| Handle Style:              | Modern                       |
| Waste Shroud:              | No                           |
| Handle Included:           | Yes, Supplied                |
| Handle Type:               | Drop                         |