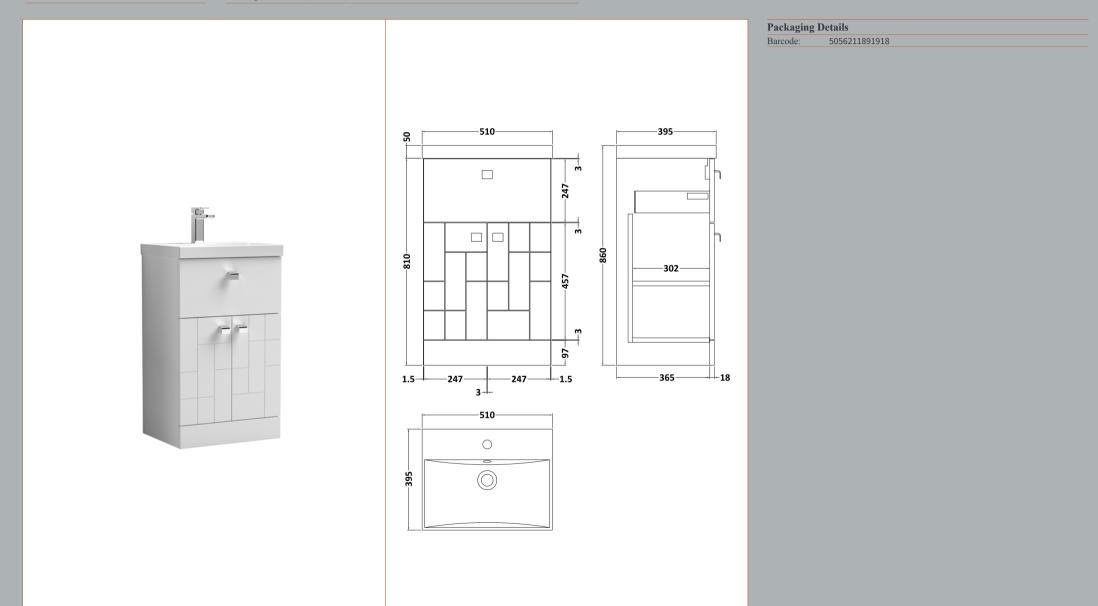

## TECHNICAL DATA SHEET

**Description:** 500 F/S 2-Door/Drawer Unit & Basin 3

ROXOR

Sales Code: MOF104A

**Description:** 500 F/S 2-Door/Drawer Unit

| Product Dimensions         |                                |
|----------------------------|--------------------------------|
| Height (mm):               | 810                            |
| Width (mm):                | 500                            |
| Depth (mm):                | 383                            |
| Nett Weight (kg):          | 22                             |
| Packaging Dimensions       |                                |
| Height (mm):               | 830                            |
| Width (mm):                | 520                            |
| Depth (mm):                | 405                            |
| Gross Weight (kg):         | 22.5                           |
| Packaging Data             |                                |
| Box Colour:                | Brown Cardboard Box            |
| Box Qty:                   | 1                              |
| Label Size:                | 100 x 50                       |
| Label Colour:              | White Label                    |
| Label Qty:                 | 2                              |
| Outer Box Dimensions (If A | Applicable)                    |
| Height (mm):               | ** /                           |
| Width (mm):                |                                |
| Depth (mm):                |                                |
| Gross Weight (kg):         |                                |
| Barcode:                   | 5056211891758                  |
| Product Details            |                                |
| Country of Origin:         | China                          |
| Fitting Instruction:       | No                             |
| CE & UKCA:                 | N/A                            |
| FSC Certified Materials:   | Yes                            |
| Colour:                    | Satin White                    |
| Construction Method:       | Cam & Wood Dowel               |
| Construction Type:         | Rigid                          |
| Cabinet Finish:            | MFC Painted Matt               |
| Fascia Finish:             | Mdf Painted Matt               |
| Cabinet Thickness (mm):    | 18                             |
| Fascia Thickness (mm):     | 18                             |
| Drawer Included:           | Yes                            |
| Drawer Type:               | 80mm High Metal S/C Inc Galler |
| No of Shelves:             | 1                              |
| Hinge Type:                | 95 Degree Clip-On Soft Close   |
| Hinge Included:            | Yes, Supplied                  |
| Adjustable Legs:           | No, Not Required               |
| Fixings Included:          | Yes                            |
| Handle Style:              | Modern                         |
| Waste Shroud:              | No                             |
| Handle Included:           | Yes, Supplied                  |
| Handle Type:               | Drop                           |