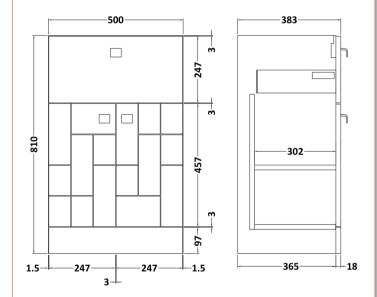

## TECHNICAL DATA SHEET

**Description:** 500 F/S 2-Door/Drawer Unit & Basin 3

ROXOR

Sales Code: MOF104A

**Description:** 500 F/S 2-Door/Drawer Unit

| Product Dimensions         |                                |
|----------------------------|--------------------------------|
| Height (mm):               | 810                            |
| Width (mm):                | 500                            |
| Depth (mm):                | 383                            |
| Nett Weight (kg):          | 22                             |
| Packaging Dimensions       |                                |
| Height (mm):               | 830                            |
| Width (mm):                | 520                            |
| Depth (mm):                | 405                            |
| Gross Weight (kg):         | 22.5                           |
| Packaging Data             |                                |
| Box Colour:                | Brown Cardboard Box            |
| Box Qty:                   | 1                              |
| Label Size:                | 100 x 50                       |
| Label Colour:              | White Label                    |
| Label Qty:                 | 2                              |
| Outer Box Dimensions (If A | Applicable)                    |
| Height (mm):               | ** /                           |
| Width (mm):                |                                |
| Depth (mm):                |                                |
| Gross Weight (kg):         |                                |
| Barcode:                   | 5056211891758                  |
| Product Details            |                                |
| Country of Origin:         | China                          |
| Fitting Instruction:       | No                             |
| CE & UKCA:                 | N/A                            |
| FSC Certified Materials:   | Yes                            |
| Colour:                    | Satin White                    |
| Construction Method:       | Cam & Wood Dowel               |
| Construction Type:         | Rigid                          |
| Cabinet Finish:            | MFC Painted Matt               |
| Fascia Finish:             | Mdf Painted Matt               |
| Cabinet Thickness (mm):    | 18                             |
| Fascia Thickness (mm):     | 18                             |
| Drawer Included:           | Yes                            |
| Drawer Type:               | 80mm High Metal S/C Inc Galler |
| No of Shelves:             | 1                              |
| Hinge Type:                | 95 Degree Clip-On Soft Close   |
| Hinge Included:            | Yes, Supplied                  |
| Adjustable Legs:           | No, Not Required               |
| Fixings Included:          | Yes                            |
| Handle Style:              | Modern                         |
| Waste Shroud:              | No                             |
| Handle Included:           | Yes, Supplied                  |
| Handle Type:               | Drop                           |