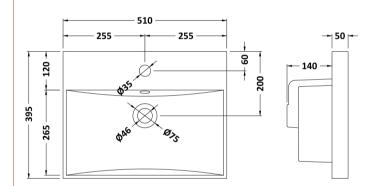

ROXOR

Sales Code: NVM032

**Description:** 500 Thin Edged Basin 1Th

| Product Dime                           | isions                                                                                |  |  |
|----------------------------------------|---------------------------------------------------------------------------------------|--|--|
| Height (mm):                           | 170                                                                                   |  |  |
| Width (mm):                            | 510                                                                                   |  |  |
| Depth (mm):                            | 395                                                                                   |  |  |
| Nett Weight (kg):                      |                                                                                       |  |  |
| Packaging Din                          | nensions                                                                              |  |  |
| Height (mm):                           | 190                                                                                   |  |  |
| Width (mm):                            | 530                                                                                   |  |  |
| Depth (mm):                            | 415                                                                                   |  |  |
| Gross Weight (kg                       |                                                                                       |  |  |
| Packaging Dat                          |                                                                                       |  |  |
| Box Colour:                            | Brown Cardboard Box - Printed                                                         |  |  |
| Box Qty:                               | 1                                                                                     |  |  |
| Label Size:                            | 100 x 50                                                                              |  |  |
| Label Colour:                          | White Label                                                                           |  |  |
| Label Qty:                             | 2                                                                                     |  |  |
|                                        | nensions (If Applicable)                                                              |  |  |
| Height (mm):                           |                                                                                       |  |  |
| Width (mm):                            |                                                                                       |  |  |
| Depth (mm):                            |                                                                                       |  |  |
| Gross Weight (kg                       |                                                                                       |  |  |
| Barcode:                               | 5056211853411                                                                         |  |  |
| Product Detail                         |                                                                                       |  |  |
| Country of Origin                      |                                                                                       |  |  |
| Fitting Instruction                    |                                                                                       |  |  |
| Certification: CE<br>Product Material: |                                                                                       |  |  |
|                                        |                                                                                       |  |  |
| Fixing Supplied:                       | No                                                                                    |  |  |
| Pans/Bidets:                           | Trap Style: Not Applicable Includes Seat: Not Applicable                              |  |  |
|                                        |                                                                                       |  |  |
| Seats:                                 | Seat Type: Not Applicable Material: Not Applicable                                    |  |  |
|                                        | Function: Not Applicable Hinge Type: Not Applicable                                   |  |  |
|                                        | Hinge Material: Not Applicable                                                        |  |  |
| Cistoma                                | Operating Type: Not Applicable Fittings: Not Applicable                               |  |  |
| Cisterns:                              | Operating Type: Not Applicable Fittings: Not Applicable<br>Lever Type: Not Applicable |  |  |
|                                        | сечентуре: постаррисарте                                                              |  |  |
| Basins:                                | Tap Hole: One Taphole Chain Stay Hole: No                                             |  |  |
|                                        | Template: Not Required Waste Type Reg: Slotted                                        |  |  |
|                                        | Overflow Inc: Yes Overflow Cover: Yes                                                 |  |  |
|                                        | Inner Bowl Depth (mm): 125mm                                                          |  |  |