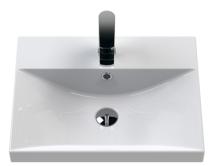

ROXOR

Sales Code: NVM032

**Description:** 500 Thin Edged Basin 1Th

| Product Dime                           | isions                                                                                |  |  |
|----------------------------------------|---------------------------------------------------------------------------------------|--|--|
| Height (mm):                           | 170                                                                                   |  |  |
| Width (mm):                            | 510                                                                                   |  |  |
| Depth (mm):                            | 395                                                                                   |  |  |
| Nett Weight (kg):                      |                                                                                       |  |  |
| Packaging Din                          | nensions                                                                              |  |  |
| Height (mm):                           | 190                                                                                   |  |  |
| Width (mm):                            | 530                                                                                   |  |  |
| Depth (mm):                            | 415                                                                                   |  |  |
| Gross Weight (kg                       |                                                                                       |  |  |
| Packaging Dat                          |                                                                                       |  |  |
| Box Colour:                            | Brown Cardboard Box - Printed                                                         |  |  |
| Box Qty:                               | 1                                                                                     |  |  |
| Label Size:                            | 100 x 50                                                                              |  |  |
| Label Colour:                          | White Label                                                                           |  |  |
| Label Qty:                             | 2                                                                                     |  |  |
|                                        | nensions (If Applicable)                                                              |  |  |
| Height (mm):                           |                                                                                       |  |  |
| Width (mm):                            |                                                                                       |  |  |
| Depth (mm):                            |                                                                                       |  |  |
| Gross Weight (kg                       |                                                                                       |  |  |
| Barcode:                               | 5056211853411                                                                         |  |  |
| Product Detail                         |                                                                                       |  |  |
| Country of Origin                      |                                                                                       |  |  |
| Fitting Instruction                    |                                                                                       |  |  |
| Certification: CE<br>Product Material: |                                                                                       |  |  |
|                                        |                                                                                       |  |  |
| Fixing Supplied:                       | No                                                                                    |  |  |
| Pans/Bidets:                           | Trap Style: Not Applicable Includes Seat: Not Applicable                              |  |  |
|                                        |                                                                                       |  |  |
| Seats:                                 | Seat Type: Not Applicable Material: Not Applicable                                    |  |  |
|                                        | Function: Not Applicable Hinge Type: Not Applicable                                   |  |  |
|                                        | Hinge Material: Not Applicable                                                        |  |  |
| Cistoma                                | Operating Type: Not Applicable Fittings: Not Applicable                               |  |  |
| Cisterns:                              | Operating Type: Not Applicable Fittings: Not Applicable<br>Lever Type: Not Applicable |  |  |
|                                        | сечентуре: постаррисарте                                                              |  |  |
| Basins:                                | Tap Hole: One Taphole Chain Stay Hole: No                                             |  |  |
|                                        | Template: Not Required Waste Type Reg: Slotted                                        |  |  |
|                                        | Overflow Inc: Yes Overflow Cover: Yes                                                 |  |  |
|                                        | Inner Bowl Depth (mm): 125mm                                                          |  |  |