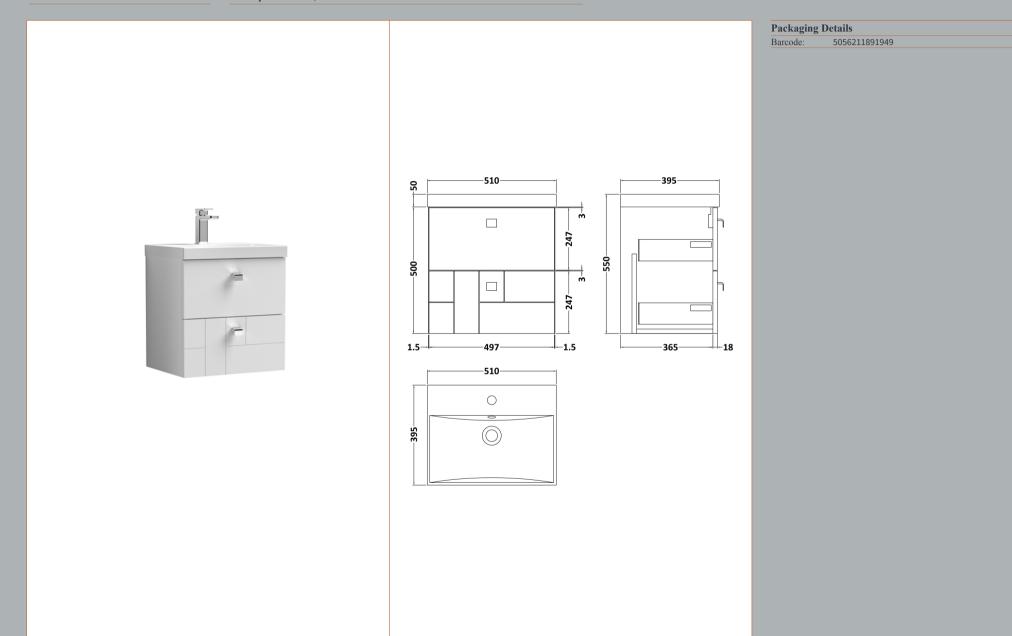

## TECHNICAL DATA SHEET

Sales Code: BLO105D

Description: 500 W/H 2-Drawer Unit & Basin 3

ROXOR

Sales Code: MOF192A

**Description:** 500 W/H 2-Drawer Unit

| Product Dimensions         |                                |
|----------------------------|--------------------------------|
| Height (mm):               | 500                            |
| Width (mm):                | 500                            |
| Depth (mm):                | 383                            |
| Nett Weight (kg):          | 17.8                           |
| Packaging Dimensions       |                                |
| Height (mm):               | 520                            |
| Width (mm):                | 520                            |
| Depth (mm):                | 405                            |
| Gross Weight (kg):         | 18.3                           |
| Packaging Data             |                                |
| Box Colour:                | Brown Cardboard Box            |
| Box Qty:                   | 1                              |
| Label Size:                | 150 x 100                      |
| Label Colour:              | White Label                    |
| Label Qty:                 | 2                              |
| Outer Box Dimensions (If A | Applicable)                    |
| Height (mm):               |                                |
| Width (mm):                |                                |
| Depth (mm):                |                                |
| Gross Weight (kg):         |                                |
| Barcode:                   | 5056211891789                  |
| Product Details            |                                |
| Country of Origin:         | China                          |
| Fitting Instruction:       | No                             |
| CE & UKCA:                 | N/A                            |
| FSC Certified Materials:   | Yes                            |
| Colour:                    | Satin White                    |
| Construction Method:       | Cam & Wood Dowel               |
| Construction Type:         | Rigid                          |
| Cabinet Finish:            | MFC Painted Matt               |
| Fascia Finish:             | Mdf Painted Matt               |
| Cabinet Thickness (mm):    | 18                             |
| Fascia Thickness (mm):     | 18                             |
| Drawer Included:           | Yes                            |
| Drawer Type:               | 80mm High Metal S/C Inc Galler |
| No of Shelves:             | 0                              |
| Hinge Type:                | Not Applicable                 |
| Hinge Included:            | Not Applicable                 |
| Adjustable Legs:           | Not Applicable                 |
| Fixings Included:          | Yes                            |
| Handle Style:              | Modern                         |
| Waste Shroud:              | Yes                            |
| Handle Included:           | Yes, Supplied                  |
| Handle Type:               | Drop                           |