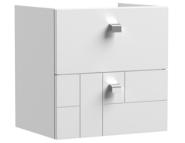

## TECHNICAL DATA SHEET

Sales Code: BLO105D

Description: 500 W/H 2-Drawer Unit & Basin 3

ROXOR

Sales Code: MOF192A

**Description:** 500 W/H 2-Drawer Unit

| Product Dimensions         |                                |
|----------------------------|--------------------------------|
| Height (mm):               | 500                            |
| Width (mm):                | 500                            |
| Depth (mm):                | 383                            |
| Nett Weight (kg):          | 17.8                           |
| Packaging Dimensions       |                                |
| Height (mm):               | 520                            |
| Width (mm):                | 520                            |
| Depth (mm):                | 405                            |
| Gross Weight (kg):         | 18.3                           |
| Packaging Data             |                                |
| Box Colour:                | Brown Cardboard Box            |
| Box Qty:                   | 1                              |
| Label Size:                | 150 x 100                      |
| Label Colour:              | White Label                    |
| Label Qty:                 | 2                              |
| Outer Box Dimensions (If A | Applicable)                    |
| Height (mm):               |                                |
| Width (mm):                |                                |
| Depth (mm):                |                                |
| Gross Weight (kg):         |                                |
| Barcode:                   | 5056211891789                  |
| Product Details            |                                |
| Country of Origin:         | China                          |
| Fitting Instruction:       | No                             |
| CE & UKCA:                 | N/A                            |
| FSC Certified Materials:   | Yes                            |
| Colour:                    | Satin White                    |
| Construction Method:       | Cam & Wood Dowel               |
| Construction Type:         | Rigid                          |
| Cabinet Finish:            | MFC Painted Matt               |
| Fascia Finish:             | Mdf Painted Matt               |
| Cabinet Thickness (mm):    | 18                             |
| Fascia Thickness (mm):     | 18                             |
| Drawer Included:           | Yes                            |
| Drawer Type:               | 80mm High Metal S/C Inc Galler |
| No of Shelves:             | 0                              |
| Hinge Type:                | Not Applicable                 |
| Hinge Included:            | Not Applicable                 |
| Adjustable Legs:           | Not Applicable                 |
| Fixings Included:          | Yes                            |
| Handle Style:              | Modern                         |
| Waste Shroud:              | Yes                            |
| Handle Included:           | Yes, Supplied                  |
| Handle Type:               | Drop                           |