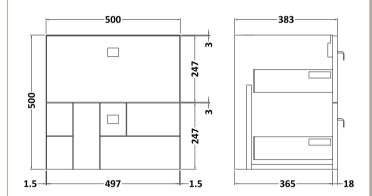

## TECHNICAL DATA SHEET

Sales Code: BLO105D

Description: 500 W/H 2-Drawer Unit & Basin 3

ROXOR

Sales Code: MOF192A

**Description:** 500 W/H 2-Drawer Unit

| Product Dimensions         |                                |
|----------------------------|--------------------------------|
| Height (mm):               | 500                            |
| Width (mm):                | 500                            |
| Depth (mm):                | 383                            |
| Nett Weight (kg):          | 17.8                           |
| Packaging Dimensions       |                                |
| Height (mm):               | 520                            |
| Width (mm):                | 520                            |
| Depth (mm):                | 405                            |
| Gross Weight (kg):         | 18.3                           |
| Packaging Data             |                                |
| Box Colour:                | Brown Cardboard Box            |
| Box Qty:                   | 1                              |
| Label Size:                | 150 x 100                      |
| Label Colour:              | White Label                    |
| Label Qty:                 | 2                              |
| Outer Box Dimensions (If A | Applicable)                    |
| Height (mm):               |                                |
| Width (mm):                |                                |
| Depth (mm):                |                                |
| Gross Weight (kg):         |                                |
| Barcode:                   | 5056211891789                  |
| Product Details            |                                |
| Country of Origin:         | China                          |
| Fitting Instruction:       | No                             |
| CE & UKCA:                 | N/A                            |
| FSC Certified Materials:   | Yes                            |
| Colour:                    | Satin White                    |
| Construction Method:       | Cam & Wood Dowel               |
| Construction Type:         | Rigid                          |
| Cabinet Finish:            | MFC Painted Matt               |
| Fascia Finish:             | Mdf Painted Matt               |
| Cabinet Thickness (mm):    | 18                             |
| Fascia Thickness (mm):     | 18                             |
| Drawer Included:           | Yes                            |
| Drawer Type:               | 80mm High Metal S/C Inc Galler |
| No of Shelves:             | 0                              |
| Hinge Type:                | Not Applicable                 |
| Hinge Included:            | Not Applicable                 |
| Adjustable Legs:           | Not Applicable                 |
| Fixings Included:          | Yes                            |
| Handle Style:              | Modern                         |
| Waste Shroud:              | Yes                            |
| Handle Included:           | Yes, Supplied                  |
| Handle Type:               | Drop                           |