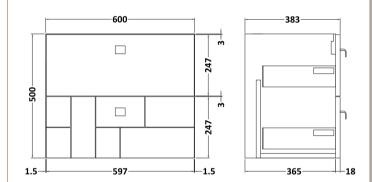

ROXOR

Sales Code: MOF293A

**Description:** 600 W/H 2-Drawer Unit

| Product Dimensions         |                                |
|----------------------------|--------------------------------|
| Height (mm):               | 500                            |
| Width (mm):                | 600                            |
| Depth (mm):                | 383                            |
| Nett Weight (kg):          | 21.5                           |
| Packaging Dimensions       |                                |
| Height (mm):               | 560                            |
| Width (mm):                | 620                            |
| Depth (mm):                | 405                            |
| Gross Weight (kg):         | 22                             |
| Packaging Data             |                                |
| Box Colour:                | Brown Cardboard Box            |
| Box Qty:                   | 1                              |
| Label Size:                | 150 x 100                      |
| Label Colour:              | White Label                    |
| Label Qty:                 | 2                              |
| Outer Box Dimensions (If . | Applicable)                    |
| Height (mm):               |                                |
| Width (mm):                |                                |
| Depth (mm):                |                                |
| Gross Weight (kg):         |                                |
| Barcode:                   | 5056211884262                  |
| Product Details            |                                |
| Country of Origin:         | China                          |
| Fitting Instruction:       | No                             |
| CE & UKCA:                 | N/A                            |
| FSC Certified Materials:   | Yes                            |
| Colour:                    | Satin Grey                     |
| Construction Method:       | Cam & Wood Dowel               |
| Construction Type:         | Rigid                          |
| Cabinet Finish:            | MFC Painted Matt               |
| Fascia Finish:             | Mdf Painted Matt               |
| Cabinet Thickness (mm):    | 18                             |
| Fascia Thickness (mm):     | 18                             |
| Drawer Included:           | Yes                            |
| Drawer Type:               | 80mm High Metal S/C Inc Galler |
| No of Shelves:             | 0                              |
| Hinge Type:                | Not Applicable                 |
| Hinge Included:            | Not Applicable                 |
| Adjustable Legs:           | Not Applicable                 |
| Fixings Included:          | Yes                            |
| Handle Style:              | Modern                         |
| Waste Shroud:              | Yes                            |
| Handle Included:           | Yes, Supplied                  |
| Handle Type:               | Drop                           |