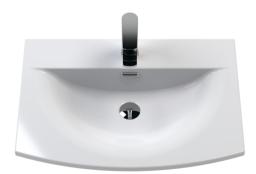

## TECHNICAL DATA SHEET

ROXOR

Sales Code: NVM043

**Description:** 600 Curved Basin 1Th

| <b>Product Dime</b> | ensions                                                 |                                   |  |
|---------------------|---------------------------------------------------------|-----------------------------------|--|
| Height (mm): 160    |                                                         |                                   |  |
| Width (mm):         |                                                         | 610                               |  |
| Depth (mm):         | 440                                                     |                                   |  |
| Nett Weight (kg)    | : 11                                                    |                                   |  |
| Packaging Di        | mensions                                                |                                   |  |
| Height (mm):        |                                                         |                                   |  |
| Width (mm): 630     |                                                         |                                   |  |
| Depth (mm):         |                                                         | 415                               |  |
| Gross Weight (k     | g): 11.                                                 | ;                                 |  |
| Packaging Da        | ta                                                      |                                   |  |
| Box Colour:         | Bro                                                     | wn Cardboard Box - Printed        |  |
| Box Qty: 1          |                                                         | 1                                 |  |
| Label Size: 1       |                                                         | 100 x 50                          |  |
| Label Colour:       |                                                         | White Label                       |  |
| Label Qty:          |                                                         | 2                                 |  |
| Outer Box Di        | mensions (If Applical                                   | le)                               |  |
| Height (mm):        |                                                         |                                   |  |
| Width (mm):         |                                                         |                                   |  |
| Depth (mm):         |                                                         |                                   |  |
| Gross Weight (k     | g):                                                     |                                   |  |
| Barcode:            | 505                                                     | 6462620961                        |  |
| Product Detai       | ils                                                     |                                   |  |
| Country of Origi    | n: Chi                                                  | าล                                |  |
| Fitting Instructio  | n: No                                                   |                                   |  |
| Certification: Cl   | E & UKCA: No WR.                                        | AS: N/A WRAS No: N/A              |  |
| Product Material:   |                                                         | eous China                        |  |
| Fixing Supplied:    | No                                                      |                                   |  |
| Pans/Bidets:        | Trap Style: Not Applica                                 | ble Includes Seat: Not Applicable |  |
| Seats:              | Seat Type: Not Applica                                  | ble Material: Not Applicable      |  |
| Seats.              | Function: Not Applica                                   |                                   |  |
|                     | Hinge Material: Not Applicable                          |                                   |  |
|                     | Thigo material. NOU Ap                                  |                                   |  |
| Cisterns:           | Operating Type: Not Applicable Fittings: Not Applicable |                                   |  |
|                     | Lever Type: Not Applicable                              |                                   |  |
|                     |                                                         |                                   |  |
| Basins:             | Tap Hole: One Taphole                                   | Chain Stay Hole: No               |  |
|                     | Template: Not Require                                   |                                   |  |
|                     | Overflow Inc: Yes                                       | Overflow Cover: Yes               |  |
|                     | Inner Bowl Depth (mm)                                   |                                   |  |